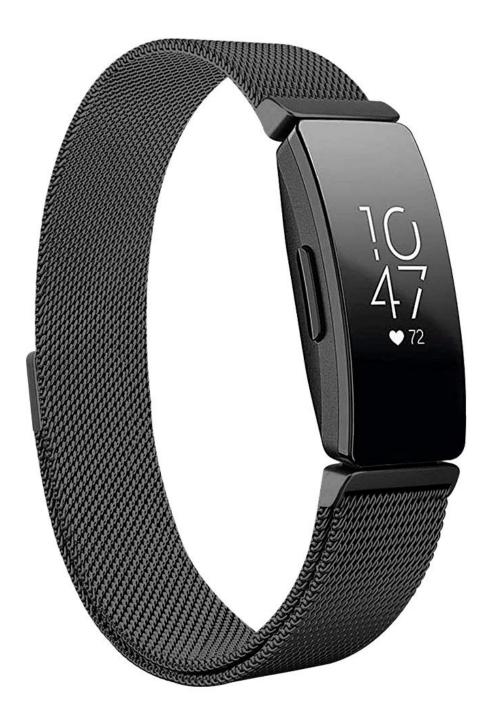

## Magnetic Closure Milanese Loop Stainless Steel Watch Band For Fitbit Inspire / Inspire HR

## Product Design :

- Stainless Steel Watch Band
- Milanese Loop Mesh Band
- Magnetic Closure Clasp

## **Product Features :**

1. The Milanese loop mesh band looks light and stylish

2. Unique and strong magnet clasp design, just adjust and stick to lock your watch band easily and securely.

3. Flexiable, Durable, Breathable