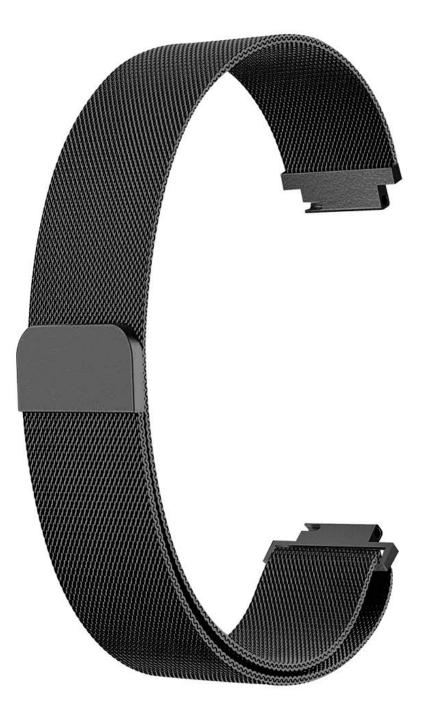

## Magnetic Closure Milanese Loop Stainless Steel Watch Band For Fitbit Inspire / Inspire HR

## Product Design :

- Stainless Steel Watch Band
- Milanese Loop Mesh Band
- Magnetic Closure Clasp

## **Product Features :**

1. The Milanese loop mesh band looks light and stylish

2. Unique and strong magnet clasp design, just adjust and stick to lock your watch band easily and securely.

3. Flexiable, Durable, Breathable