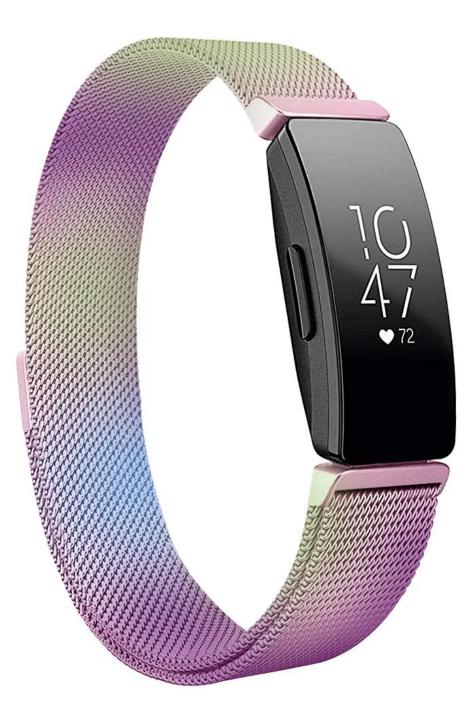

## Magnetic Closure Milanese Loop Stainless Steel Watch Band For Fitbit Inspire / Inspire HR

## Product Design :

- Stainless Steel Watch Band
- Milanese Loop Mesh Band
- Magnetic Closure Clasp

## **Product Features :**

1. The Milanese loop mesh band looks light and stylish

2. Unique and strong magnet clasp design, just adjust and stick to lock your watch band easily and securely.

3. Flexiable, Durable, Breathable