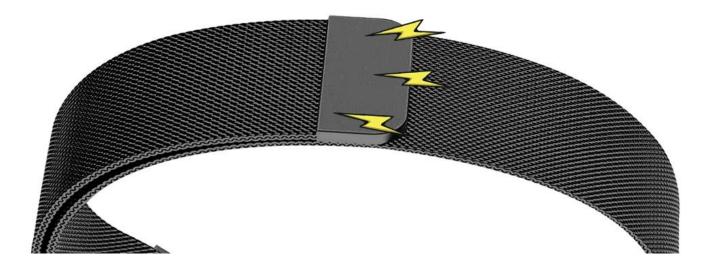

## **Product Features :**

1. The Milanese loop mesh band looks light and stylish

2. Unique and strong magnet clasp design, just adjust and stick to lock your watch band easily and securely.

3. Flexiable, Durable, Breathable

## milanese material bring thr best comfort to your wrist

Strong magnet holds the band tight and perfectly adjust to your wrist