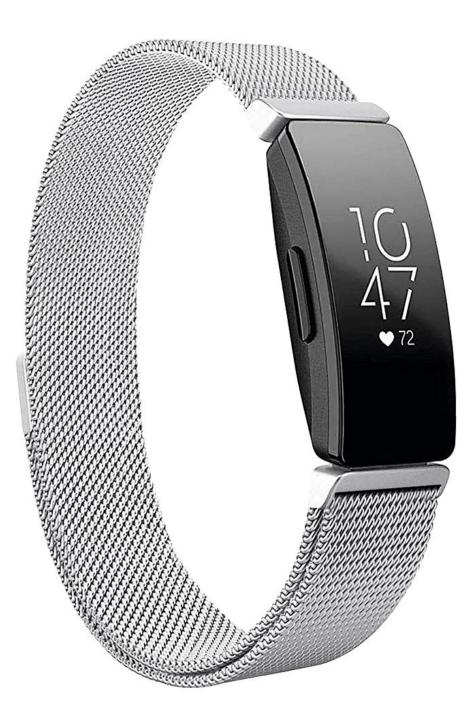

## Magnetic Closure Milanese Loop Stainless Steel Watch Band For Fitbit Inspire / Inspire HR

## Product Design :

- Stainless Steel Watch Band
- Milanese Loop Mesh Band
- Magnetic Closure Clasp

## **Product Features :**

1. The Milanese loop mesh band looks light and stylish

2. Unique and strong magnet clasp design, just adjust and stick to lock your watch band easily and securely.

3. Flexiable, Durable, Breathable