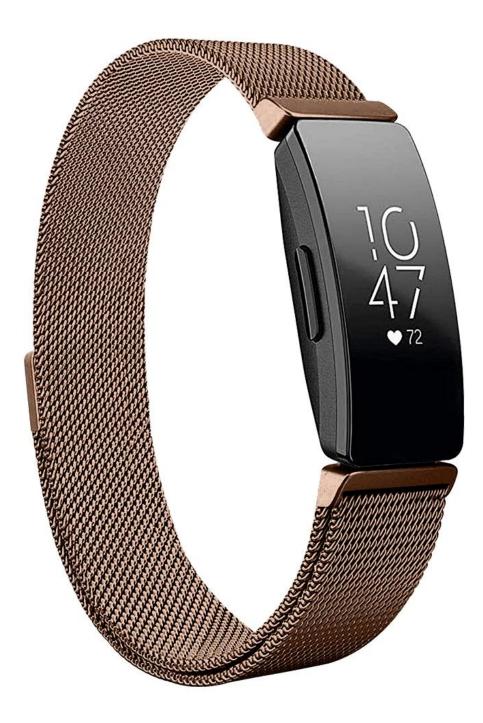

## Magnetic Closure Milanese Loop Stainless Steel Watch Band For Fitbit Inspire / Inspire HR

## Product Design :

- Stainless Steel Watch Band
- Milanese Loop Mesh Band
- Magnetic Closure Clasp

## **Product Features :**

1. The Milanese loop mesh band looks light and stylish

2. Unique and strong magnet clasp design, just adjust and stick to lock your watch band easily and securely.

3. Flexiable, Durable, Breathable