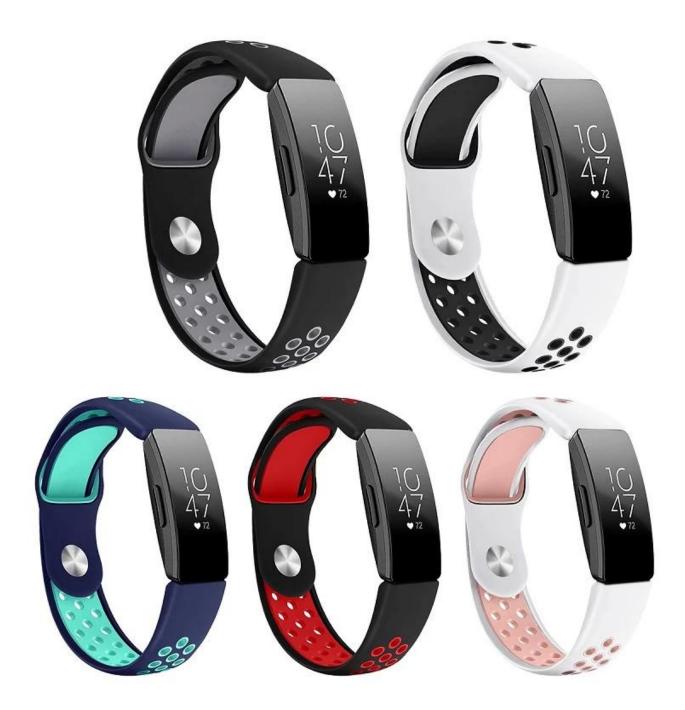

## Candy Color Soft Silicone Watch Band For Fitbit Inspire / Inspire HR

## Product Design :

- Double Colors Nike Series Silicone Strap
- Multi-holes design,breathable and comfortable
- Innovative pin-and-tuck closure

## **Product Features :**

1. <u>Fitbit inspire SiliconeBand</u>, new attractive colors of Sport Band to change your Watch in different style.

- 2. High quality silicone material with smooth finish, soft and durable for a good hand feeling.
- 3. The highlight of this band is a row of perforations. Row after row of perforations help to reduce some weight and improve ventilation
- 4. The air holes on the band make it more breathable and comfortable