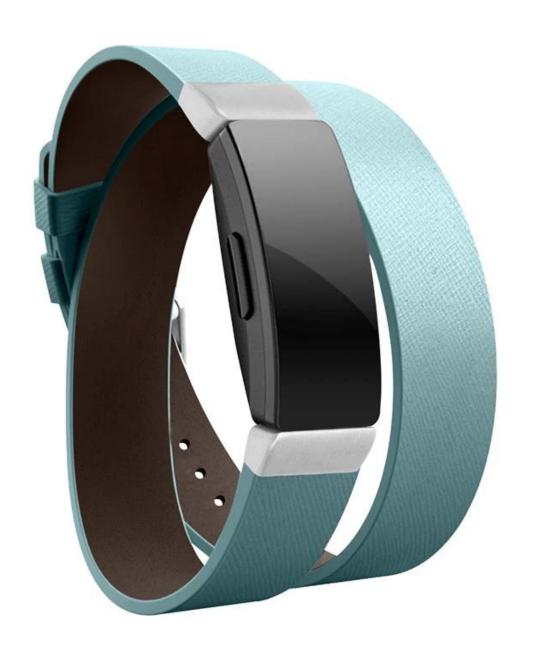

## **Double Tour Leather Watch Band Bracelet Strap For Fitbit Inspire / Inspire HR**

## **Product Design:**

- Fashion Long Leather Strap
- Double Tour Design
- With Silver or Black Clasp

## **Product Features:**

- 1. Extra-long Double Tour wraps elegantly twice around the wrist
- 2. The iconic Double Tour <u>leather watch strap</u> is elegantly wrapped around your wrist twice.
- 3. Ultra soft and comfortable on your wrist, stylish cut and elegant, sweat-absorbent and wear resistance.
- 4. Multiple alternative holes and stainless steel buckle for adjustable length
- 5. With the leather strap design, the look of the Watch is matched with your dress style. With a variety of designs and a variety of color schemes, these straps are easily interchangeable, creating a unique new style for a moment.