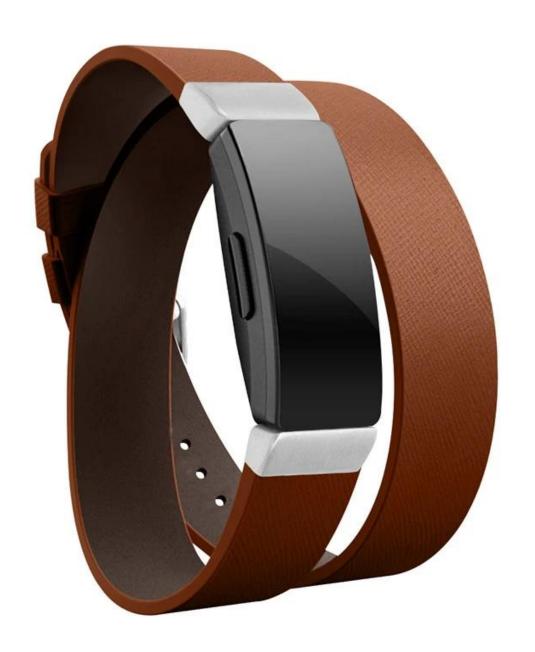

## **Double Tour Leather Watch Band Bracelet Strap For Fitbit Inspire / Inspire HR**

## **Product Design:**

- Fashion Long Leather Strap
- Double Tour Design
- With Silver or Black Clasp

## **Product Features:**

- 1. Extra-long Double Tour wraps elegantly twice around the wrist
- 2. The iconic Double Tour <u>leather watch strap</u> is elegantly wrapped around your wrist twice.
- 3. Ultra soft and comfortable on your wrist, stylish cut and elegant, sweat-absorbent and wear resistance.
- 4. Multiple alternative holes and stainless steel buckle for adjustable length
- 5. With the leather strap design, the look of the Watch is matched with your dress style. With a variety of designs and a variety of color schemes, these straps are easily interchangeable, creating a unique new style for a moment.