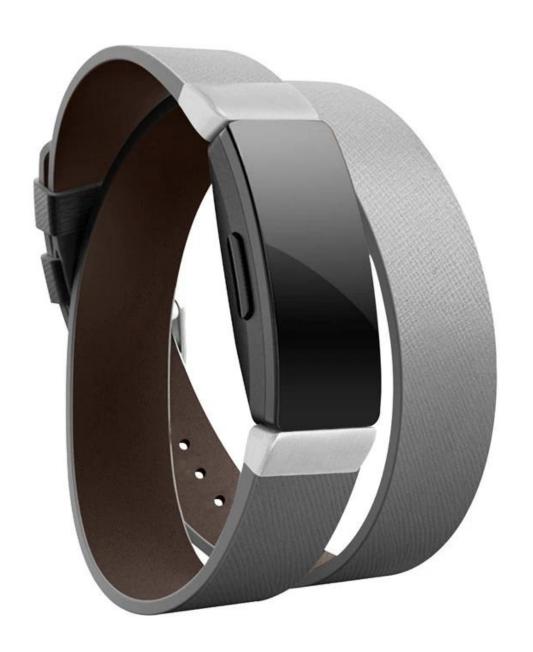

## **Double Tour Leather Watch Band Bracelet Strap For Fitbit Inspire / Inspire HR**

## **Product Design:**

- Fashion Long Leather Strap
- Double Tour Design
- With Silver or Black Clasp

## **Product Features:**

- 1. Extra-long Double Tour wraps elegantly twice around the wrist
- 2. The iconic Double Tour <u>leather watch strap</u> is elegantly wrapped around your wrist twice.
- 3. Ultra soft and comfortable on your wrist, stylish cut and elegant, sweat-absorbent and wear resistance.
- 4. Multiple alternative holes and stainless steel buckle for adjustable length
- 5. With the leather strap design, the look of the Watch is matched with your dress style. With a variety of designs and a variety of color schemes, these straps are easily interchangeable, creating a unique new style for a moment.