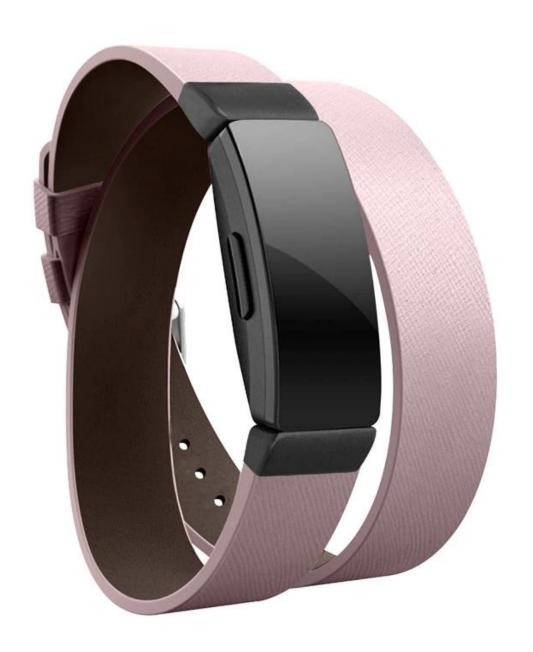

## **Double Tour Leather Watch Band Bracelet Strap For Fitbit Inspire / Inspire HR**

## **Product Design:**

- Fashion Long Leather Strap
- Double Tour Design
- With Silver or Black Clasp

## **Product Features:**

- 1. Extra-long Double Tour wraps elegantly twice around the wrist
- 2. The iconic Double Tour <u>leather watch strap</u> is elegantly wrapped around your wrist twice.
- 3. Ultra soft and comfortable on your wrist, stylish cut and elegant, sweat-absorbent and wear resistance.
- 4. Multiple alternative holes and stainless steel buckle for adjustable length
- 5. With the leather strap design, the look of the Watch is matched with your dress style. With a variety of designs and a variety of color schemes, these straps are easily interchangeable, creating a unique new style for a moment.