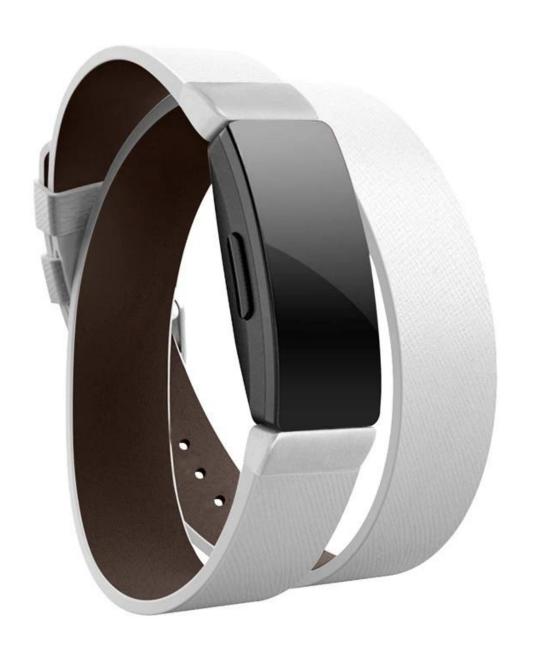

## **Double Tour Leather Watch Band Bracelet Strap For Fitbit Inspire / Inspire HR**

## **Product Design:**

- Fashion Long Leather Strap
- Double Tour Design
- With Silver or Black Clasp

## **Product Features:**

- 1. Extra-long Double Tour wraps elegantly twice around the wrist
- 2. The iconic Double Tour <u>leather watch strap</u> is elegantly wrapped around your wrist twice.
- 3. Ultra soft and comfortable on your wrist, stylish cut and elegant, sweat-absorbent and wear resistance.
- 4. Multiple alternative holes and stainless steel buckle for adjustable length
- 5. With the leather strap design, the look of the Watch is matched with your dress style. With a variety of designs and a variety of color schemes, these straps are easily interchangeable, creating a unique new style for a moment.