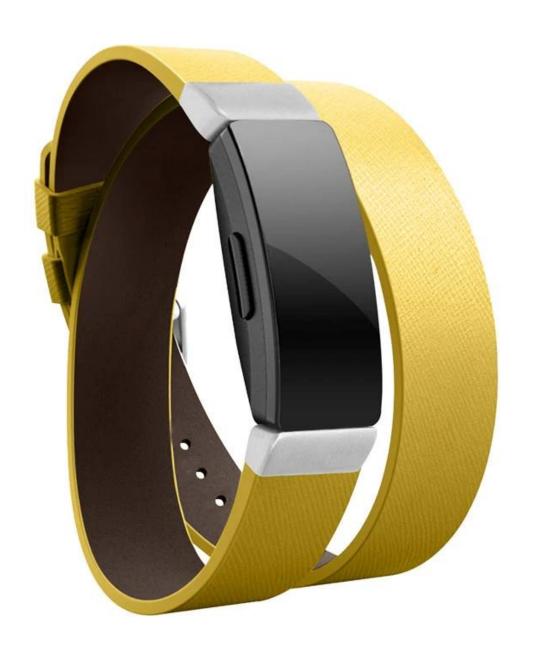

## **Double Tour Leather Watch Band Bracelet Strap For Fitbit Inspire / Inspire HR**

## **Product Design:**

- Fashion Long Leather Strap
- Double Tour Design
- With Silver or Black Clasp

## **Product Features:**

- 1. Extra-long Double Tour wraps elegantly twice around the wrist
- 2. The iconic Double Tour <u>leather watch strap</u> is elegantly wrapped around your wrist twice.
- 3. Ultra soft and comfortable on your wrist, stylish cut and elegant, sweat-absorbent and wear resistance.
- 4. Multiple alternative holes and stainless steel buckle for adjustable length
- 5. With the leather strap design, the look of the Watch is matched with your dress style. With a variety of designs and a variety of color schemes, these straps are easily interchangeable, creating a unique new style for a moment.