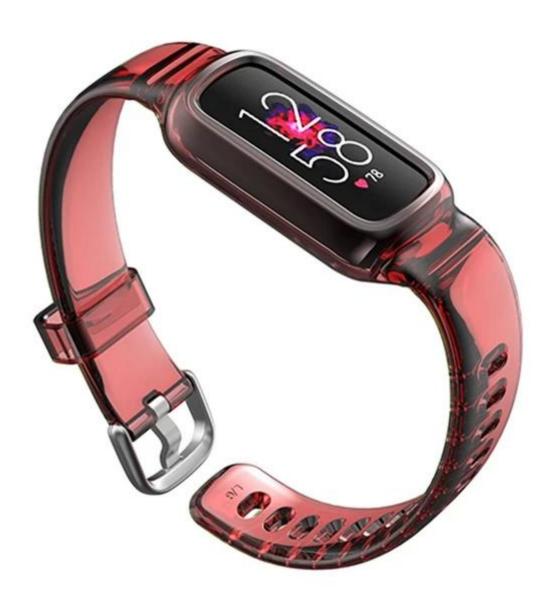

## Premium Soft TPU Wristband Clear Band For Fitbit Luxe Strap With Rugged Protective Case

## **Product Design:**

● Fit Model ☐For Fitbit Luxe

• Item :CBFL01

Band Material : TPU

● Band Colors: Transparent,Black,Red,Yellow,Blue,Purple

• Type: Soft TPU Transparent Watch Band

• Design : For Fitbit Luxe Strap With Rugged Protective Case

Buckle Type:With Silver Metal Buckle