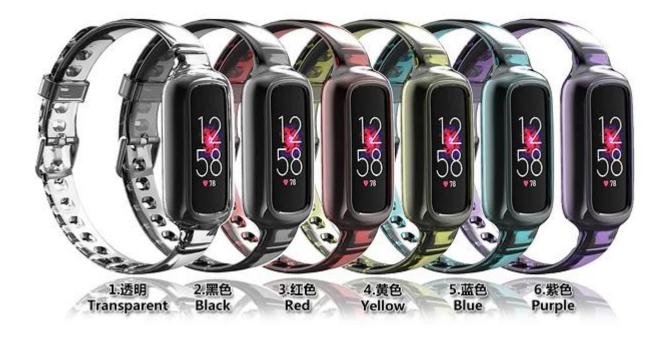

## **Product Design:**

● Fit Model ☐For Fitbit Luxe

• Item :CBFL01

Band Material : TPU

● Band Colors: Transparent,Black,Red,Yellow,Blue,Purple

• Type: Soft TPU Transparent Watch Band

• Design : For Fitbit Luxe Strap With Rugged Protective Case

Buckle Type:With Silver Metal Buckle