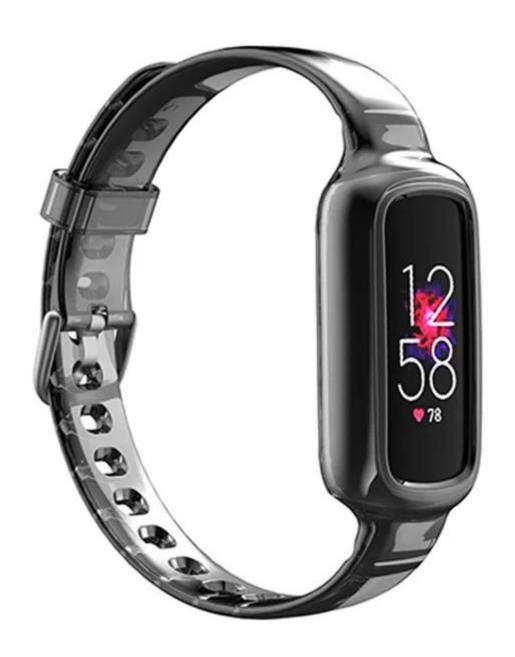

## **Product Design:**

● Fit Model ☐For Fitbit Luxe

• Item :CBFL01

Band Material : TPU

● Band Colors: Transparent,Black,Red,Yellow,Blue,Purple

• Type: Soft TPU Transparent Watch Band

• Design : For Fitbit Luxe Strap With Rugged Protective Case

Buckle Type:With Silver Metal Buckle