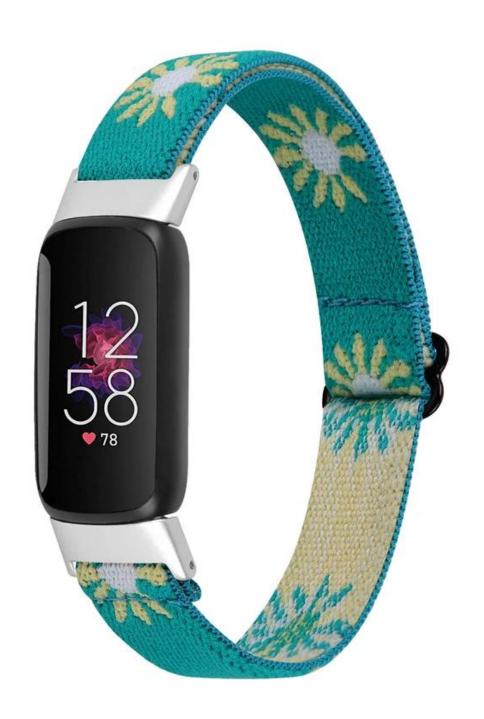

## Replacement Braided Solo Loop Adjustable Elastic Nylon Watch Strap For Fitbit Luxe Band

## **Product Design:**

■ Compatible Model 

For Fitbit Luxe

Item :CBFL03Material : Nylon

● 26 Band Colors : Black,white,Red,Brown,Green,etc

Buckle Design:With Black Metal Buckle

• Fit Wrists:5.3-8.3inches

• Design: Braided Solo Loop Nylon Watch Strap, features stretchy Strap design...