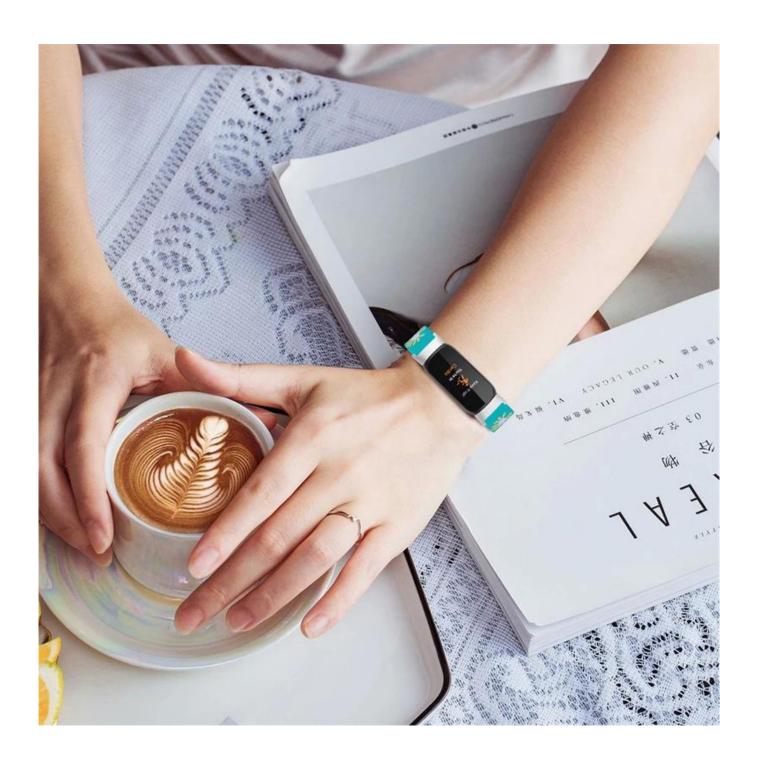

## Replacement Braided Solo Loop Adjustable Elastic Nylon Watch Strap For Fitbit Luxe Band

## **Product Design:**

■ Compatible Model 

For Fitbit Luxe

Item :CBFL03Material : Nylon

● 26 Band Colors : Black,white,Red,Brown,Green,etc

Buckle Design:With Black Metal Buckle

• Fit Wrists:5.3-8.3inches

• Design: Braided Solo Loop Nylon Watch Strap, features stretchy Strap design...