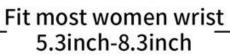

## **Product Design:**

■ Compatible Model 

For Fitbit Luxe

Item :CBFL03Material : Nylon

● 26 Band Colors : Black,white,Red,Brown,Green,etc

Buckle Design:With Black Metal Buckle

• Fit Wrists:5.3-8.3inches

• Design: Braided Solo Loop Nylon Watch Strap, features stretchy Strap design...

• Loop buckles design: Adjust to the wristband size Freely

• Made of high quality Nylon, comes with watch lugs on both sides, easy to install on your watch.

• Feature:One size can fit most people's wrists