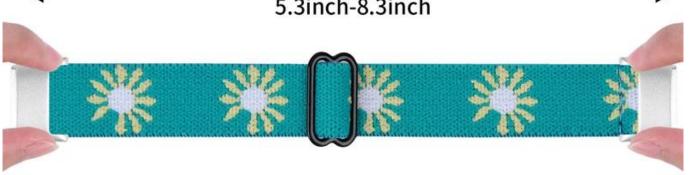

## Upgrade Elastic Design

• Loop buckles design: Adjust to the wristband size Freely

• Made of high quality Nylon, comes with watch lugs on both sides, easy to install on your watch.

• Feature:One size can fit most people's wrists