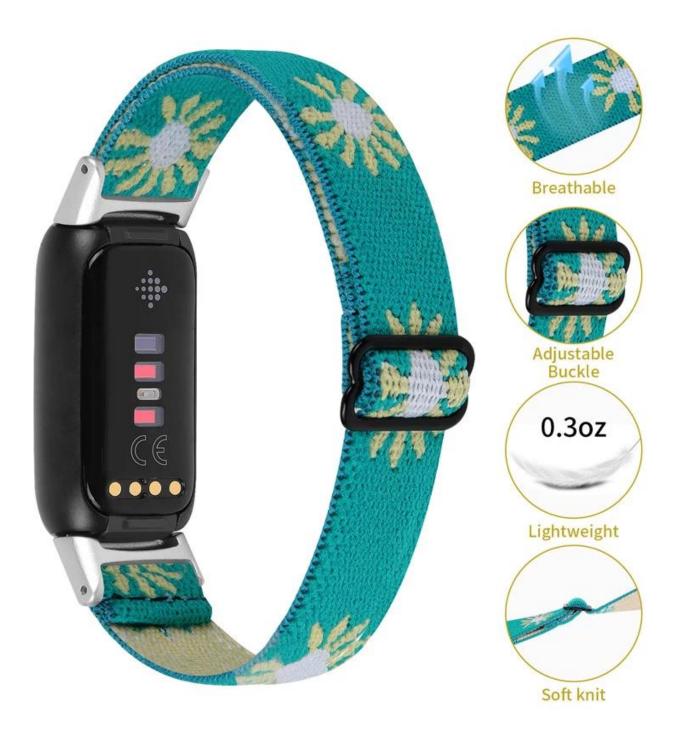

## Upgrade Elastic Design

• Loop buckles design: Adjust to the wristband size Freely

• Made of high quality Nylon, comes with watch lugs on both sides, easy to install on your watch.

• Feature:One size can fit most people's wrists