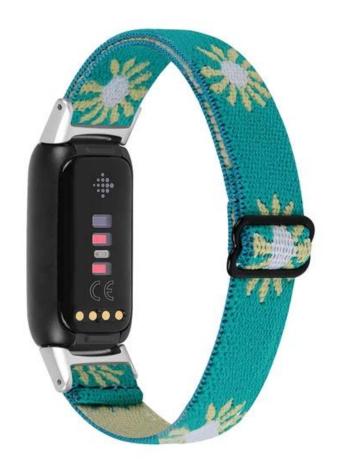

## Replacement Braided Solo Loop Adjustable Elastic Nylon Watch Strap For Fitbit Luxe Band

## **Product Design:**

■ Compatible Model 

For Fitbit Luxe

Item :CBFL03Material : Nylon

● 26 Band Colors : Black,white,Red,Brown,Green,etc

Buckle Design:With Black Metal Buckle

• Fit Wrists:5.3-8.3inches

• Design: Braided Solo Loop Nylon Watch Strap, features stretchy Strap design...

• Loop buckles design: Adjust to the wristband size Freely

• Made of high quality Nylon, comes with watch lugs on both sides, easy to install on your watch.

• Feature:One size can fit most people's wrists