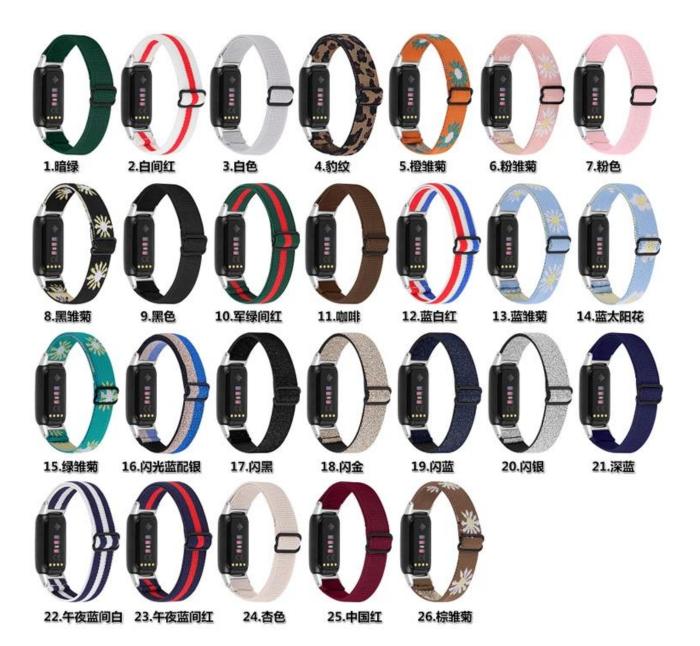

## Replacement Braided Solo Loop Adjustable Elastic Nylon Watch Strap For Fitbit Luxe Band

## **Product Design:**

■ Compatible Model 

For Fitbit Luxe

Item :CBFL03Material : Nylon

● 26 Band Colors : Black,white,Red,Brown,Green,etc

Buckle Design:With Black Metal Buckle

• Fit Wrists:5.3-8.3inches

• Design: Braided Solo Loop Nylon Watch Strap, features stretchy Strap design...

• Loop buckles design: Adjust to the wristband size Freely

• Made of high quality Nylon, comes with watch lugs on both sides, easy to install on your watch.

• Feature:One size can fit most people's wrists