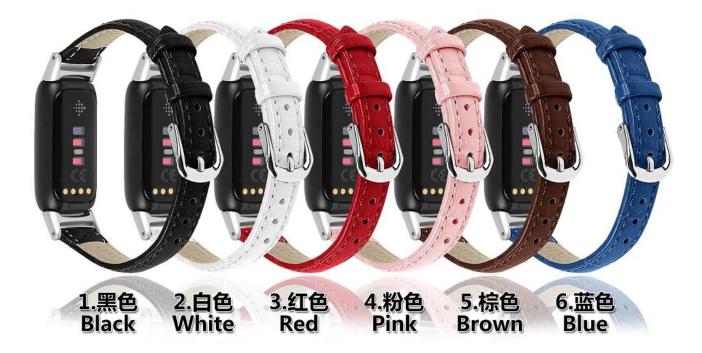

## **Product Design :**

- Fit Model 
  For Fitbit Luxe
- Item :CBFL04
- Band Material : Leather
- Band Colors: Black, white, Red, Pink, Brown, Blue
- Fit Wrists: 5.5-8.0inch
- Design: Leather Watch Belt With Metal Connector
- Buckle Type:With Silver metal buckle