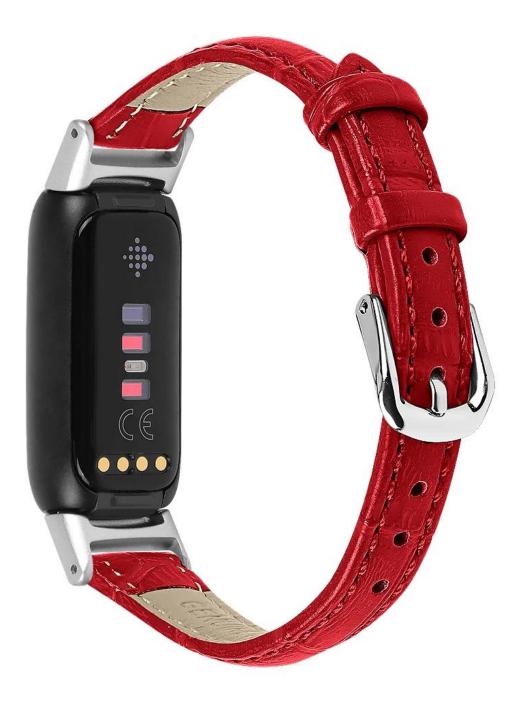

## Smart Watch Leather Belt Replacement Band For Fitbit Luxe Leather Strap

## **Product Design :**

- Fit Model 
  For Fitbit Luxe
- Item :CBFL04
- Band Material : Leather
- Band Colors: Black, white, Red, Pink, Brown, Blue
- Fit Wrists: 5.5-8.0inch
- Design: Leather Watch Belt With Metal Connector
- Buckle Type:With Silver metal buckle