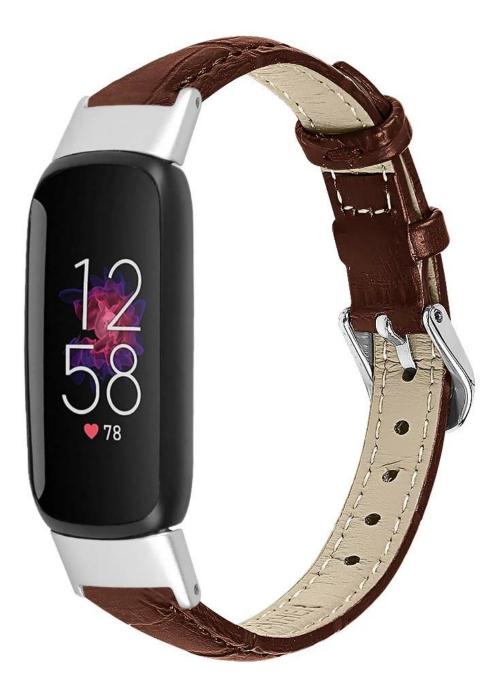

## **Product Design :**

- Fit Model 
  For Fitbit Luxe
- Item :CBFL04
- Band Material : Leather
- Band Colors: Black, white, Red, Pink, Brown, Blue
- Fit Wrists: 5.5-8.0inch
- Design: Leather Watch Belt With Metal Connector
- Buckle Type:With Silver metal buckle