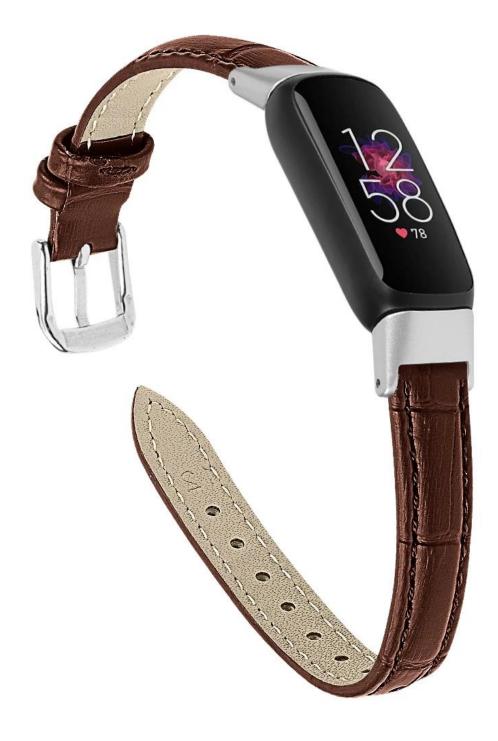

## **Product Design :**

- Fit Model 
  For Fitbit Luxe
- Item :CBFL04
- Band Material : Leather
- Band Colors: Black, white, Red, Pink, Brown, Blue
- Fit Wrists: 5.5-8.0inch
- Design: Leather Watch Belt With Metal Connector
- Buckle Type:With Silver metal buckle