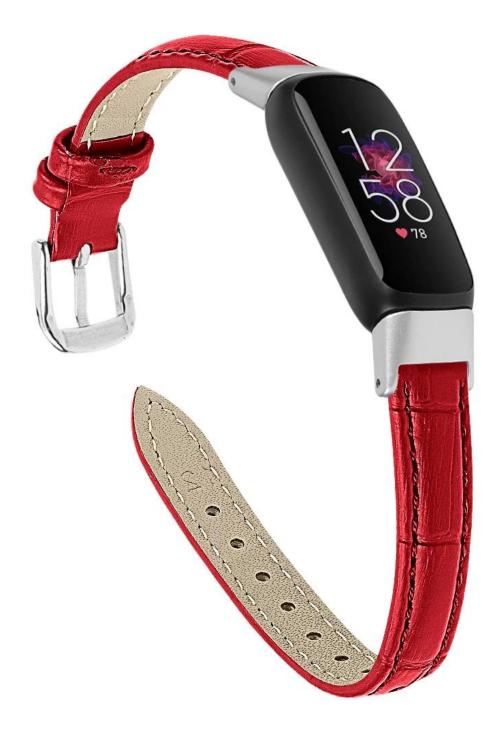

## Smart Watch Leather Belt Replacement Band For Fitbit Luxe Leather Strap

## **Product Design :**

- Fit Model 
  For Fitbit Luxe
- Item :CBFL04
- Band Material : Leather
- Band Colors: Black, white, Red, Pink, Brown, Blue
- Fit Wrists: 5.5-8.0inch
- Design: Leather Watch Belt With Metal Connector
- Buckle Type:With Silver metal buckle