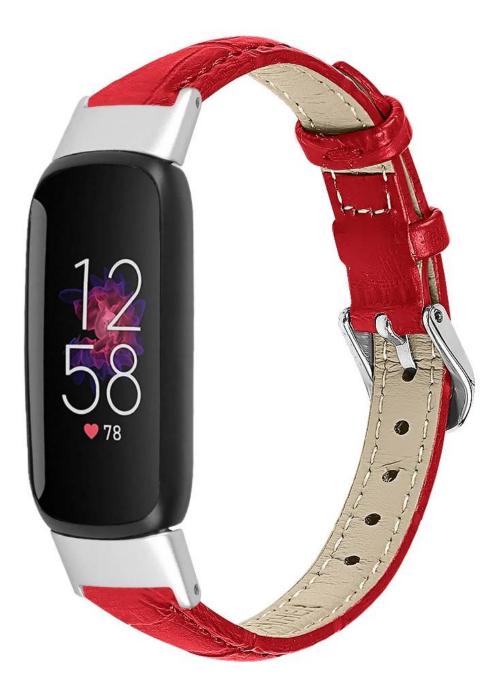

## **Product Design :**

- Fit Model 
  For Fitbit Luxe
- Item :CBFL04
- Band Material : Leather
- Band Colors: Black, white, Red, Pink, Brown, Blue
- Fit Wrists: 5.5-8.0inch
- Design: Leather Watch Belt With Metal Connector
- Buckle Type:With Silver metal buckle