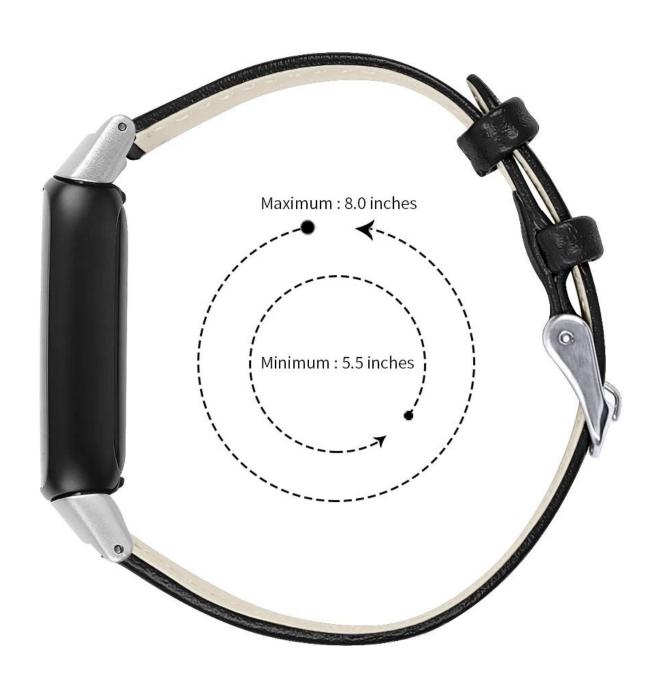

## **Product Design:**

● Fit Model ☐For Fitbit Luxe

• Item :CBFL05

Band Material : First-layer Leather

• 15 Band Colors: Grey, Green, Blue, Brown, White, Yellow, Black, Pink, Orange, etc.

• Fit Wrists: 5.5-8.0inch