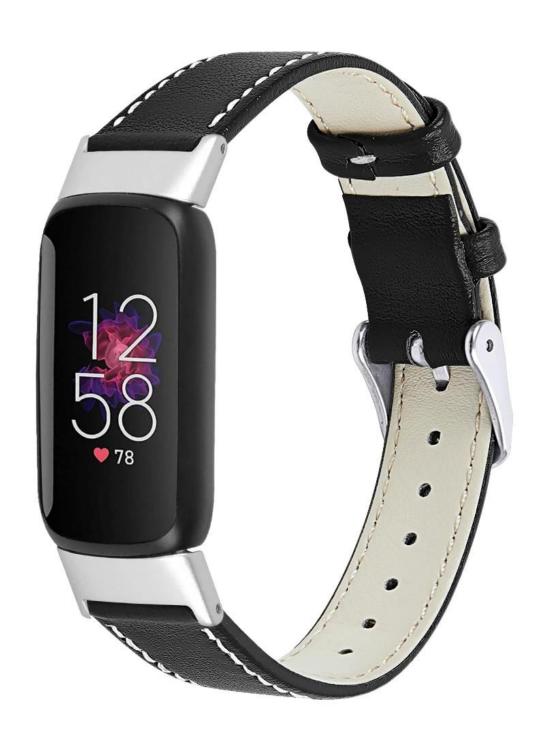

• Design: Printing Pattern Leather Watch Bands With Metal Connector

Buckle Type:With Silver metal buckle

Support Mixed Batch Orders

First time sample order and mix order is acceptable Larger quantity please contact sales for discount