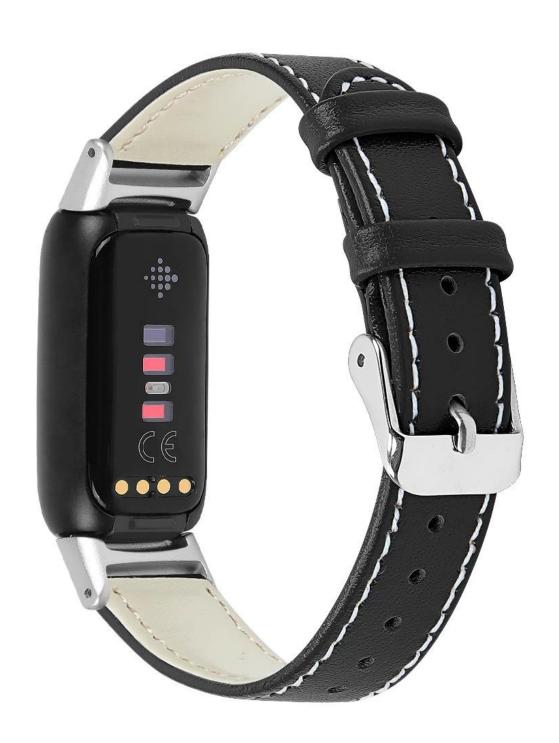

• Design: Printing Pattern Leather Watch Bands With Metal Connector

Buckle Type:With Silver metal buckle

Support Mixed Batch Orders

First time sample order and mix order is acceptable Larger quantity please contact sales for discount