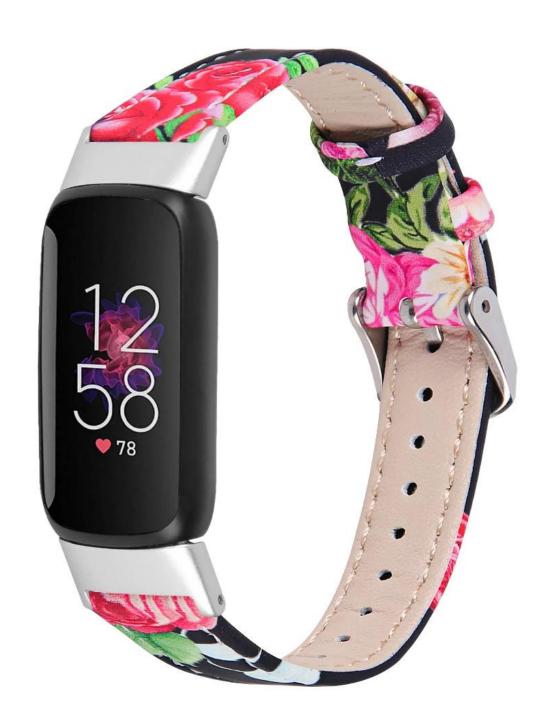

## **Product Design:**

● Fit Model ☐For Fitbit Luxe

• Item :CBFL05

Band Material : First-layer Leather

• 15 Band Colors: Grey, Green, Blue, Brown, White, Yellow, Black, Pink, Orange, etc.

• Fit Wrists: 5.5-8.0inch

• Design: Printing Pattern Leather Watch Bands With Metal Connector

Buckle Type:With Silver metal buckle

Support Mixed Batch Orders

First time sample order and mix order is acceptable Larger quantity please contact sales for discount