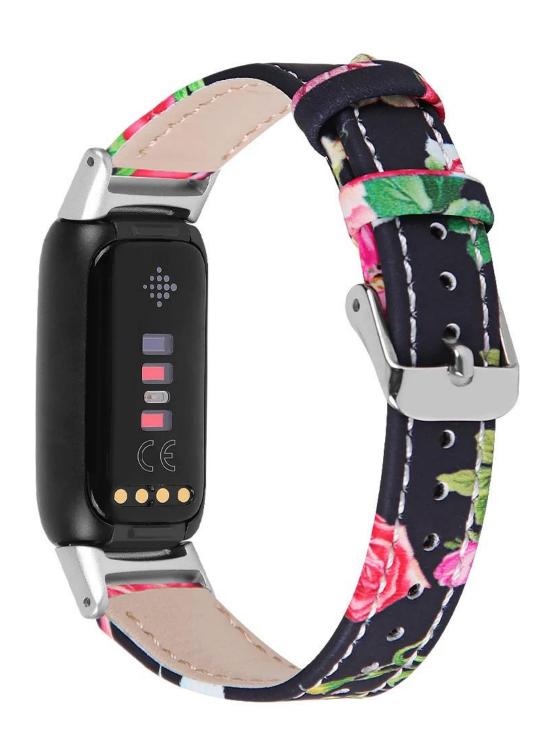

## **Product Design:**

● Fit Model ☐For Fitbit Luxe

• Item :CBFL05

Band Material : First-layer Leather

• 15 Band Colors: Grey, Green, Blue, Brown, White, Yellow, Black, Pink, Orange, etc.

• Fit Wrists: 5.5-8.0inch

• Design: Printing Pattern Leather Watch Bands With Metal Connector

Buckle Type:With Silver metal buckle

Support Mixed Batch Orders

First time sample order and mix order is acceptable Larger quantity please contact sales for discount