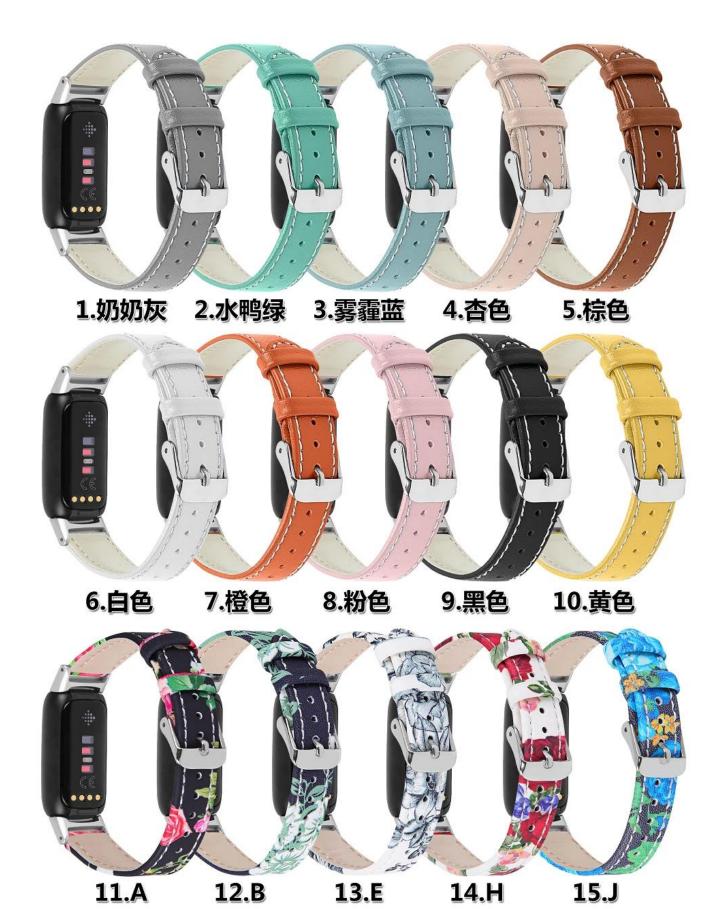

## **Product Design:**

● Fit Model ☐For Fitbit Luxe

• Item :CBFL05

Band Material : First-layer Leather

• 15 Band Colors: Grey, Green, Blue, Brown, White, Yellow, Black, Pink, Orange, etc.

• Fit Wrists: 5.5-8.0inch

• Design: Printing Pattern Leather Watch Bands With Metal Connector

Buckle Type:With Silver metal buckle

Support Mixed Batch Orders

First time sample order and mix order is acceptable Larger quantity please contact sales for discount