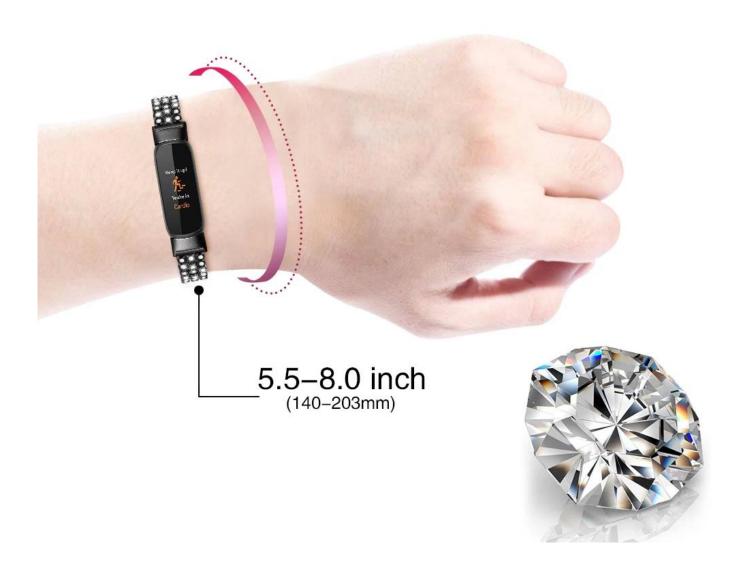

## **Product Design:**

● Fit Model ☐For Fitbit Luxe

• Item : CBFL06

Band Material : Zinc Alloy

Band Colors: Black,Rose gold,Silver

• Fit Wrists: 140-203mm

• Design : Metal Watch Strap Set With Rhinestones

Buckle Type : Folding clasp

## **AVALIABLE LENGTH**

Easy to Resize: Suitable for 5.5-8.0 (14-20.3cm)