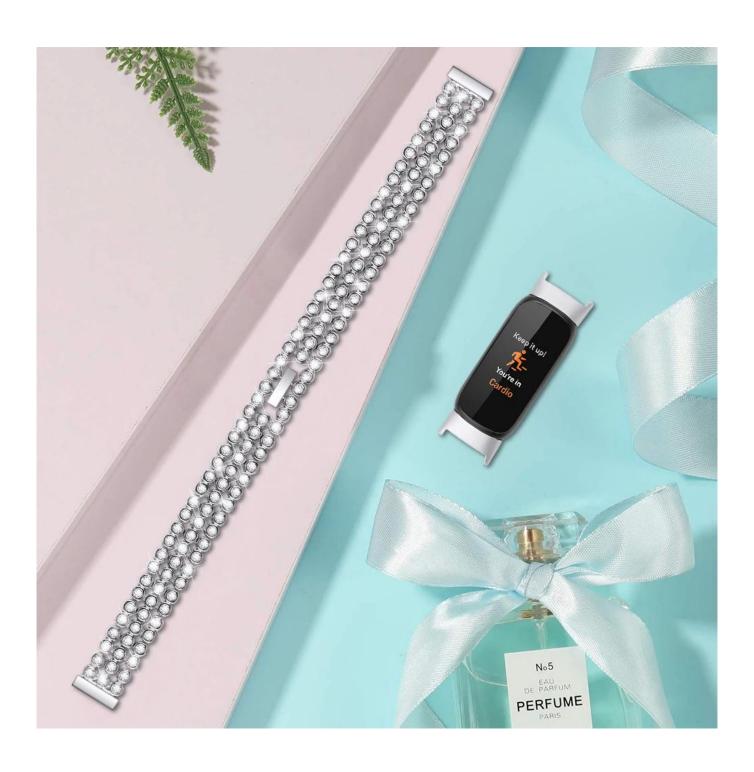

## Luxury Diamond Wristband Watch Strap Metal Band For Fitbit Luxe

## **Product Design:**

● Fit Model ☐For Fitbit Luxe

• Item : CBFL06

Band Material : Zinc Alloy

Band Colors: Black,Rose gold,Silver

• Fit Wrists: 140-203mm

• Design : Metal Watch Strap Set With Rhinestones

Buckle Type : Folding clasp