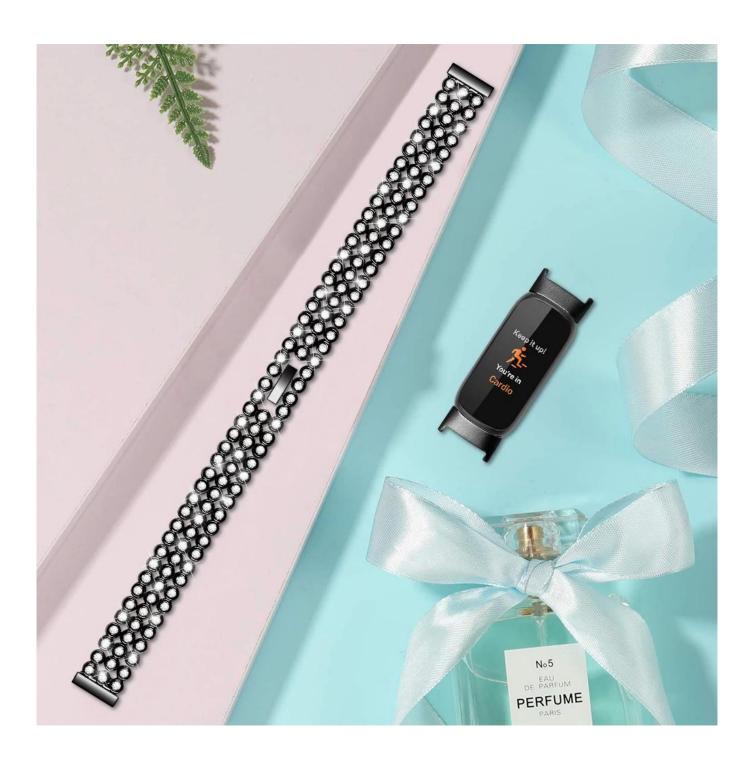

## Luxury Diamond Wristband Watch Strap Metal Band For Fitbit Luxe

## **Product Design:**

● Fit Model ☐For Fitbit Luxe

• Item : CBFL06

Band Material : Zinc Alloy

Band Colors: Black,Rose gold,Silver

• Fit Wrists: 140-203mm

• Design : Metal Watch Strap Set With Rhinestones

Buckle Type : Folding clasp