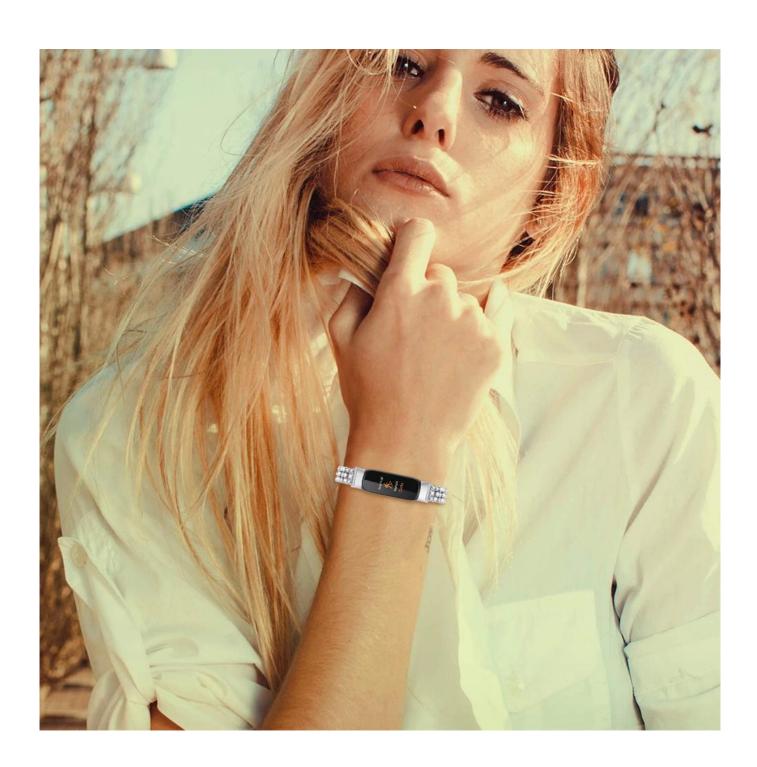

## Luxury Diamond Wristband Watch Strap Metal Band For Fitbit Luxe

## **Product Design:**

● Fit Model ☐For Fitbit Luxe

• Item : CBFL06

Band Material : Zinc Alloy

Band Colors: Black,Rose gold,Silver

• Fit Wrists: 140-203mm

• Design : Metal Watch Strap Set With Rhinestones

Buckle Type : Folding clasp