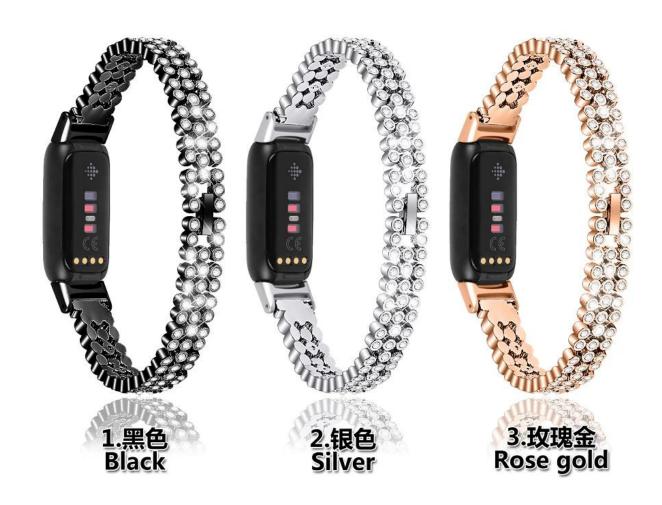

## Luxury Diamond Wristband Watch Strap Metal Band For Fitbit Luxe

## **Product Design:**

● Fit Model ☐For Fitbit Luxe

• Item : CBFL06

Band Material : Zinc Alloy

Band Colors: Black,Rose gold,Silver

• Fit Wrists: 140-203mm

• Design : Metal Watch Strap Set With Rhinestones

Buckle Type : Folding clasp