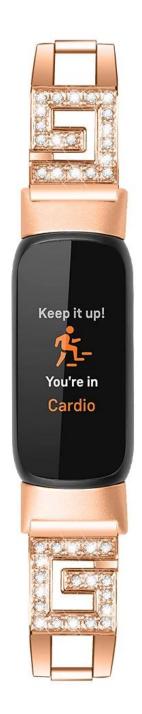

## **Product Design:**

● Fit Model ☐For Fitbit Luxe

• Item :CBFL07

Band Material : Zinc Alloy

Band Colors: Black,Rose gold,Silver

• Design: "G"letter design Alloy Watch Band, Decorated With Rhinestone.

Buckle Type : Stylish chain with folding clasp