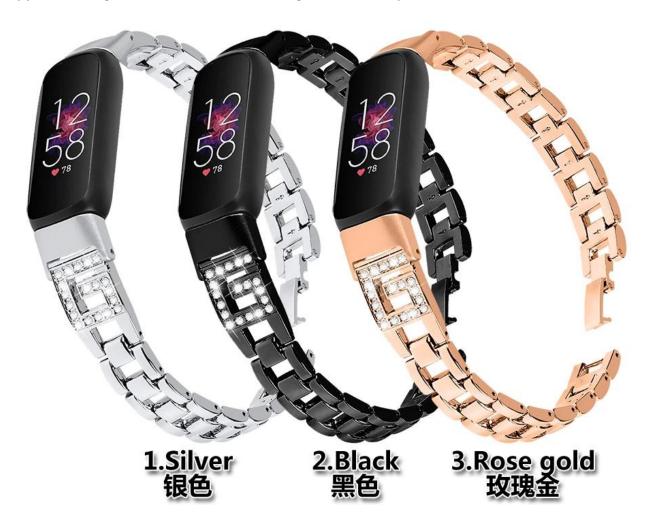

## **Product Design:**

● Fit Model ☐For Fitbit Luxe

• Item :CBFL07

Band Material : Zinc Alloy

Band Colors: Black,Rose gold,Silver

• Design: "G"letter design Alloy Watch Band, Decorated With Rhinestone.

Buckle Type : Stylish chain with folding clasp