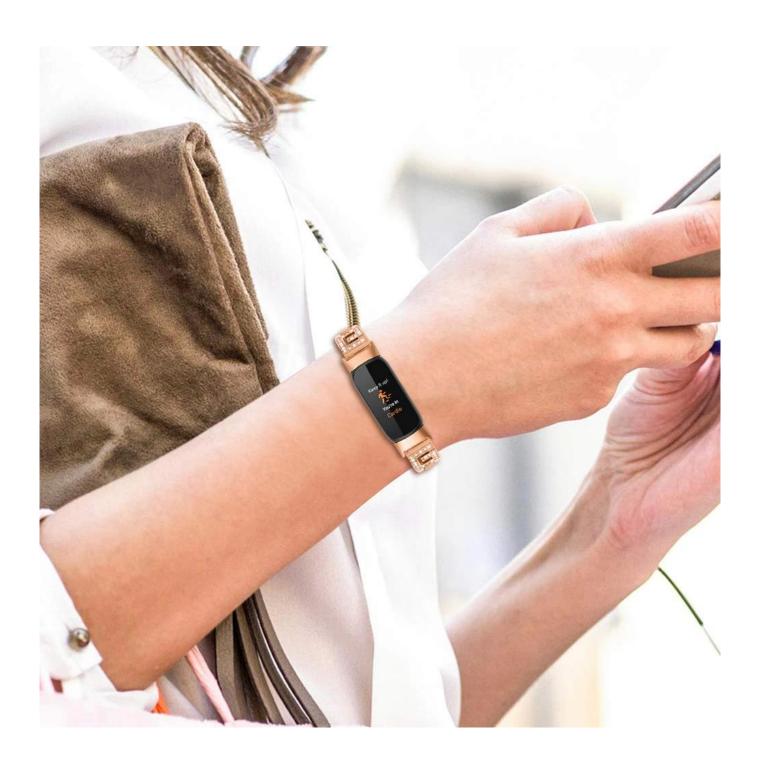

## **Luxury Diamond Link Bracelet Metal Watch Strap For Fitbit Luxe Correa**

## **Product Design:**

● Fit Model ☐For Fitbit Luxe

• Item :CBFL07

Band Material : Zinc Alloy

Band Colors: Black,Rose gold,Silver

• Design: "G"letter design Alloy Watch Band, Decorated With Rhinestone.

Buckle Type : Stylish chain with folding clasp