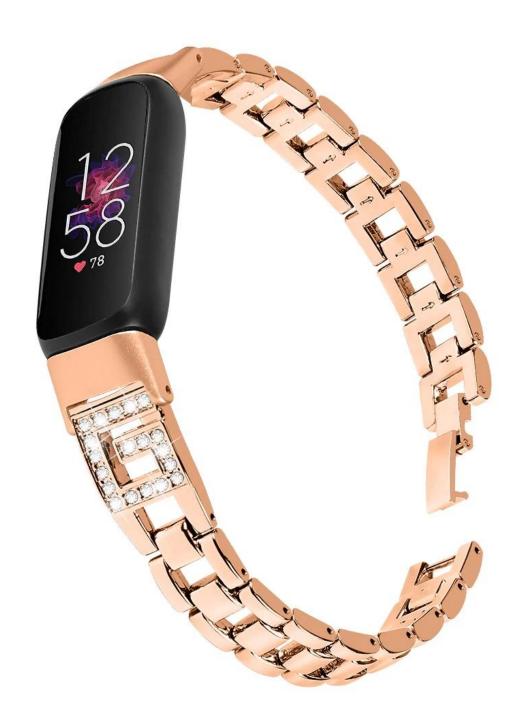

## **Product Design:**

● Fit Model ☐For Fitbit Luxe

• Item :CBFL07

Band Material : Zinc Alloy

Band Colors: Black,Rose gold,Silver

• Design: "G"letter design Alloy Watch Band, Decorated With Rhinestone.

Buckle Type : Stylish chain with folding clasp