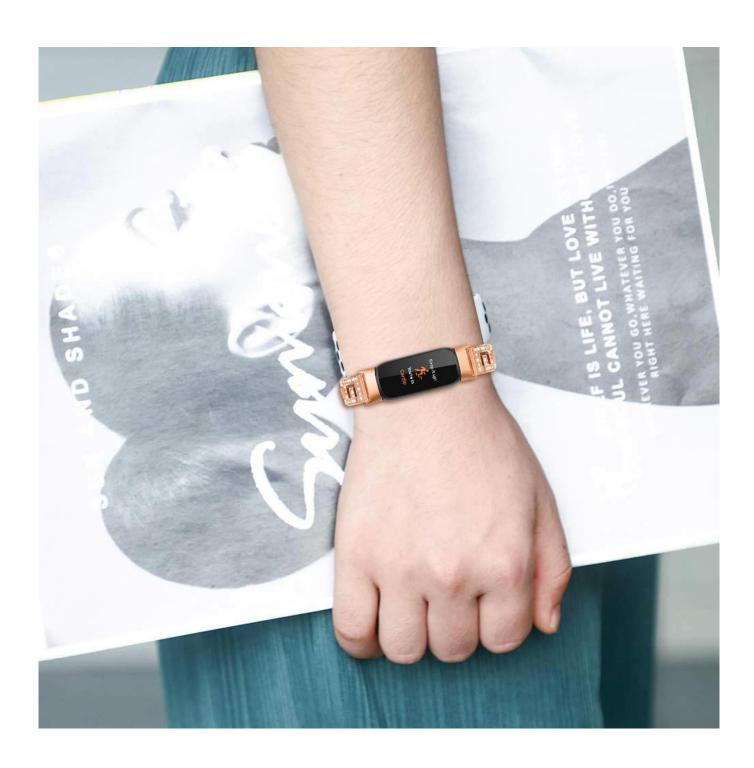

## **Luxury Diamond Link Bracelet Metal Watch Strap For Fitbit Luxe Correa**

## **Product Design:**

● Fit Model ☐For Fitbit Luxe

• Item :CBFL07

Band Material : Zinc Alloy

Band Colors: Black,Rose gold,Silver

• Design: "G"letter design Alloy Watch Band, Decorated With Rhinestone.

Buckle Type : Stylish chain with folding clasp