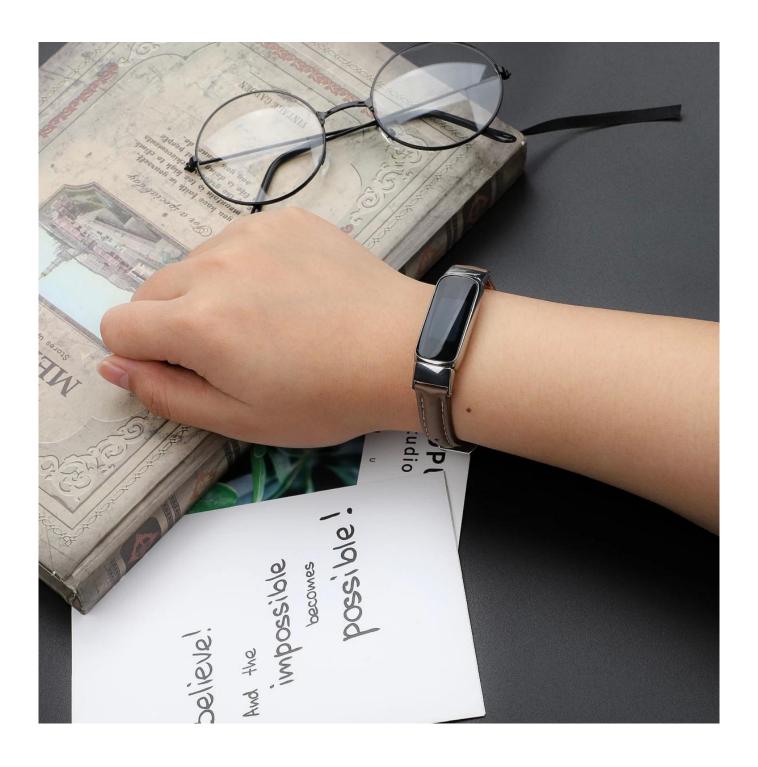

## **Product Design:**

● Fit Model ☐For Fitbit Luxe

• Item :CBFL08

Band Material : Genuine Leather

9 Band Colors: Black, white, Grey, Brown, etcBand length: S:94+107mm, L94+142mm

• Design: Floral Printed Genuine Leather Watch Band With Metal Connector

Buckle Type:With Silver metal buckle

Support Mixed Batch Orders
First time sample order and mix order is acceptable
Larger quantity please contact sales for discount

The default packaging: Nice OPP Bag.