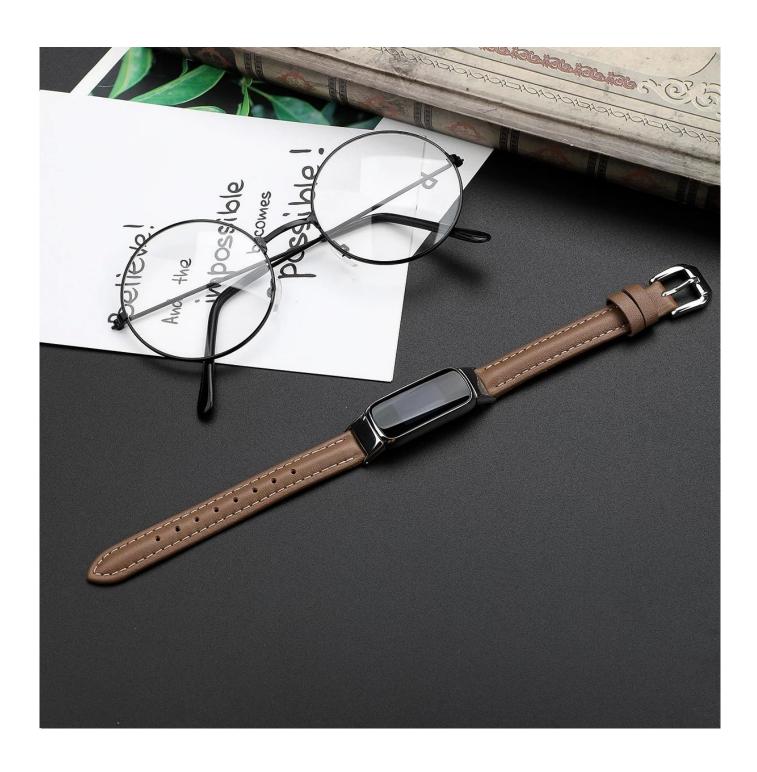

## **Product Design:**

● Fit Model ☐For Fitbit Luxe

• Item :CBFL08

Band Material : Genuine Leather

9 Band Colors: Black, white, Grey, Brown, etcBand length: S:94+107mm, L94+142mm

• Design: Floral Printed Genuine Leather Watch Band With Metal Connector

Buckle Type:With Silver metal buckle

Support Mixed Batch Orders
First time sample order and mix order is acceptable
Larger quantity please contact sales for discount

The default packaging: Nice OPP Bag.