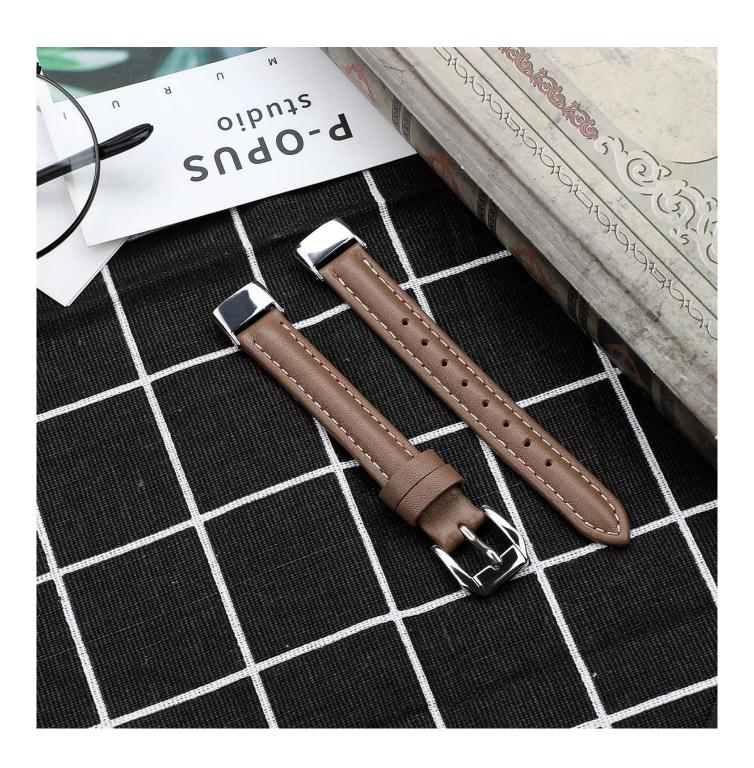

## **Product Design:**

● Fit Model ☐For Fitbit Luxe

• Item :CBFL08

Band Material : Genuine Leather

9 Band Colors: Black, white, Grey, Brown, etcBand length: S:94+107mm, L94+142mm

• Design: Floral Printed Genuine Leather Watch Band With Metal Connector

Buckle Type:With Silver metal buckle

Support Mixed Batch Orders
First time sample order and mix order is acceptable
Larger quantity please contact sales for discount

The default packaging: Nice OPP Bag.