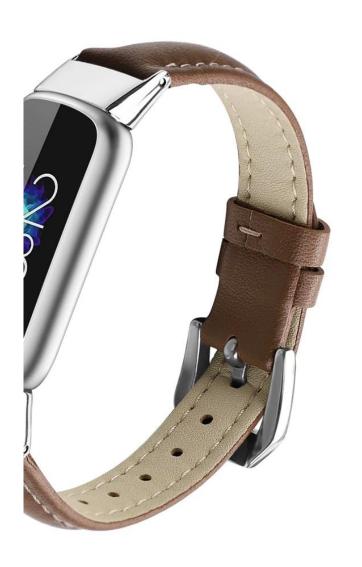

## **Product Design:**

● Fit Model ☐For Fitbit Luxe

• Item :CBFL08

Band Material : Genuine Leather

9 Band Colors: Black, white, Grey, Brown, etcBand length: S:94+107mm, L94+142mm

• Design: Floral Printed Genuine Leather Watch Band With Metal Connector

Buckle Type:With Silver metal buckle

Support Mixed Batch Orders
First time sample order and mix order is acceptable
Larger quantity please contact sales for discount

The default packaging: Nice OPP Bag.