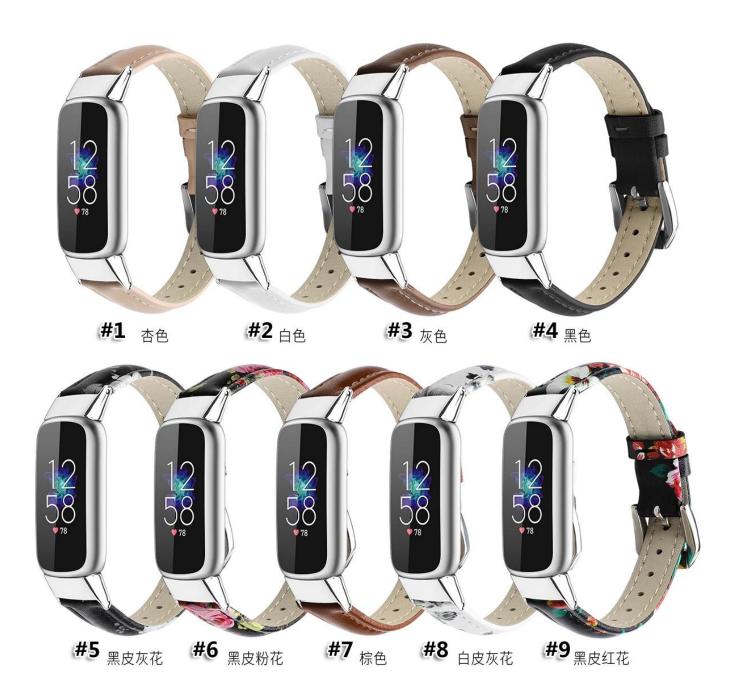

## Floral Printed Genuine Leather Watch Band Strap For Fitbit Luxe

## **Product Design:**

● Fit Model ☐For Fitbit Luxe

• Item :CBFL08

Band Material : Genuine Leather

9 Band Colors: Black, white, Grey, Brown, etcBand length: S:94+107mm, L94+142mm

• Design: Floral Printed Genuine Leather Watch Band With Metal Connector

Buckle Type:With Silver metal buckle

Support Mixed Batch Orders
First time sample order and mix order is acceptable
Larger quantity please contact sales for discount

The default packaging: Nice OPP Bag.