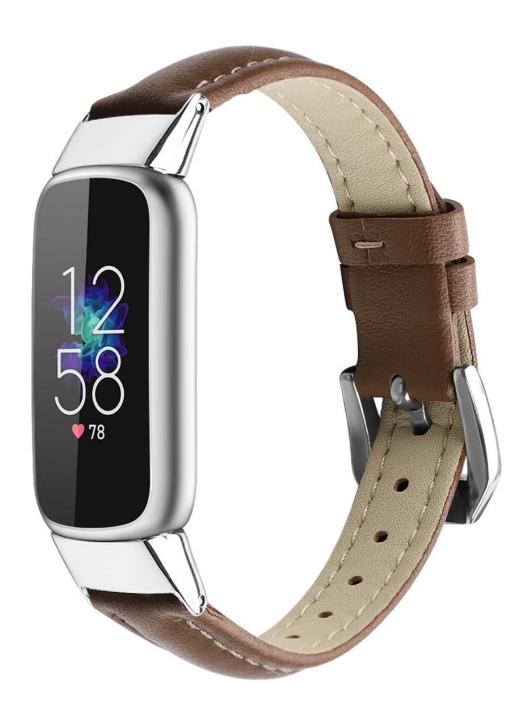

## **Product Design:**

● Fit Model ☐For Fitbit Luxe

• Item :CBFL08

Band Material : Genuine Leather

9 Band Colors: Black, white, Grey, Brown, etcBand length: S:94+107mm, L94+142mm

• Design: Floral Printed Genuine Leather Watch Band With Metal Connector

Buckle Type:With Silver metal buckle

Support Mixed Batch Orders
First time sample order and mix order is acceptable
Larger quantity please contact sales for discount

The default packaging: Nice OPP Bag.