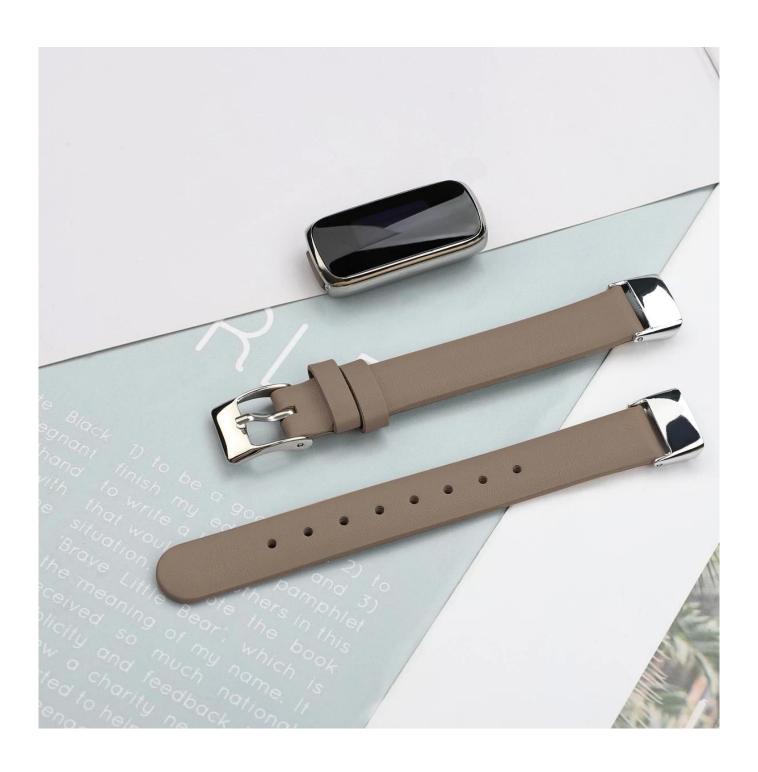

## **Product Design:**

● Fit Model ☐For Fitbit Luxe

• Item :CBFL09

Band Material : Genuine Leather

Band Colors: Grey, Brown, Red, Blue, Black, white

Band length: S:94+107mm,L94+143mm

• Design: Genuine Leather Watch Straps With Metal Connector

Buckle Type:With Silver metal buckle

Support Mixed Batch Orders
First time sample order and mix order is acceptable
Larger quantity please contact sales for discount

The default packaging: Nice OPP Bag.