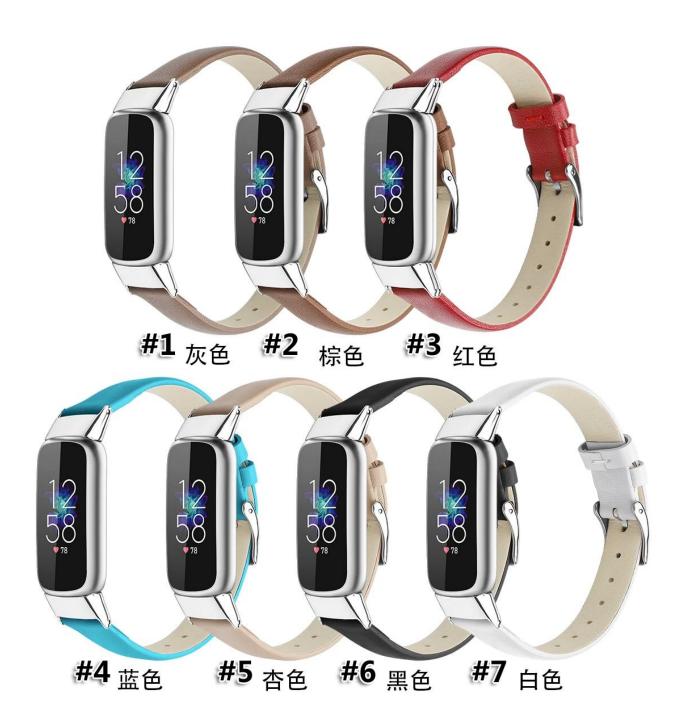

## **Product Design:**

● Fit Model ☐For Fitbit Luxe

• Item :CBFL09

Band Material : Genuine Leather

Band Colors: Grey, Brown, Red, Blue, Black, white

Band length: S:94+107mm,L94+143mm

• Design: Genuine Leather Watch Straps With Metal Connector

Buckle Type:With Silver metal buckle

Support Mixed Batch Orders
First time sample order and mix order is acceptable
Larger quantity please contact sales for discount

The default packaging: Nice OPP Bag.