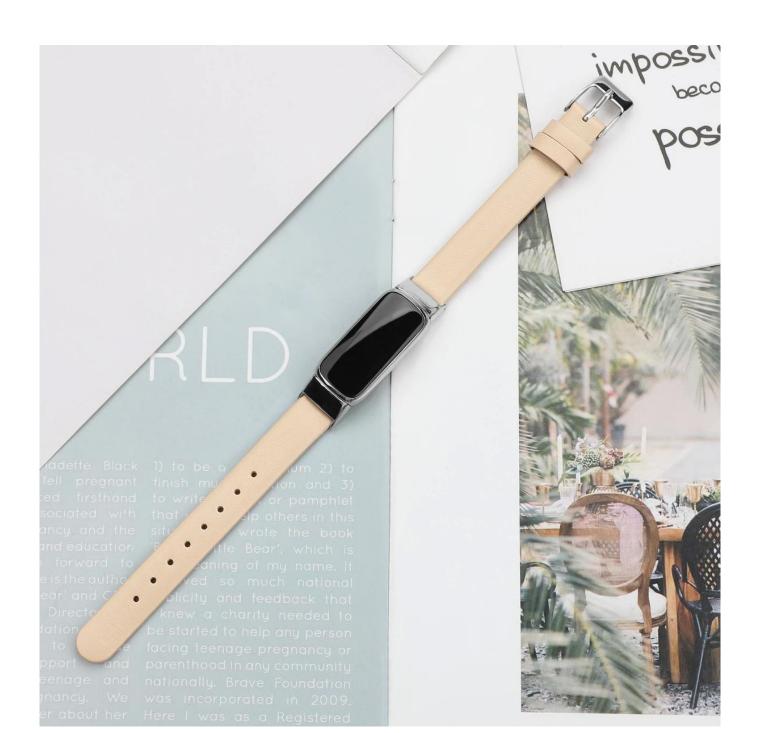

## **Product Design:**

● Fit Model ☐For Fitbit Luxe

• Item :CBFL09

Band Material : Genuine Leather

Band Colors: Grey, Brown, Red, Blue, Black, white

Band length: S:94+107mm,L94+143mm

• Design: Genuine Leather Watch Straps With Metal Connector

Buckle Type:With Silver metal buckle

Support Mixed Batch Orders
First time sample order and mix order is acceptable
Larger quantity please contact sales for discount

The default packaging: Nice OPP Bag.