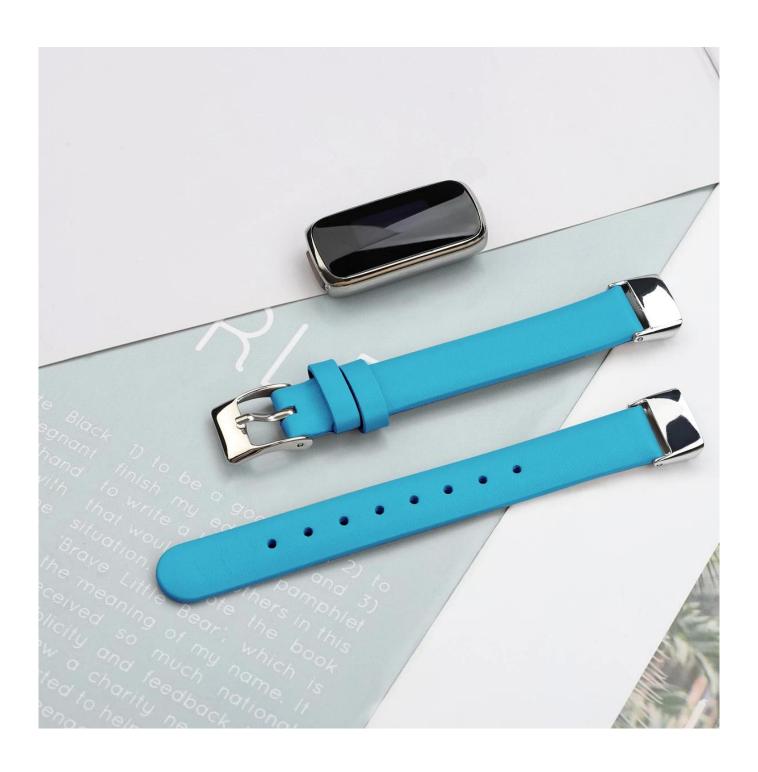

## **Product Design:**

● Fit Model ☐For Fitbit Luxe

• Item :CBFL09

Band Material : Genuine Leather

Band Colors: Grey, Brown, Red, Blue, Black, white

Band length: S:94+107mm,L94+143mm

• Design: Genuine Leather Watch Straps With Metal Connector

Buckle Type:With Silver metal buckle

Support Mixed Batch Orders
First time sample order and mix order is acceptable
Larger quantity please contact sales for discount

The default packaging: Nice OPP Bag.