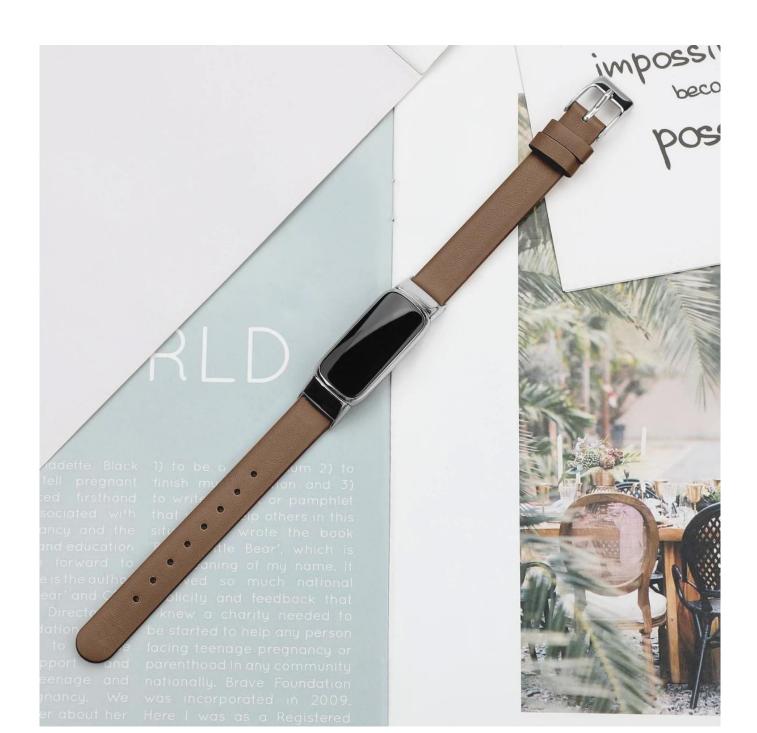

## **Product Design:**

● Fit Model ☐For Fitbit Luxe

• Item :CBFL09

Band Material : Genuine Leather

Band Colors: Grey, Brown, Red, Blue, Black, white

Band length: S:94+107mm,L94+143mm

• Design: Genuine Leather Watch Straps With Metal Connector

Buckle Type:With Silver metal buckle

Support Mixed Batch Orders
First time sample order and mix order is acceptable
Larger quantity please contact sales for discount

The default packaging: Nice OPP Bag.