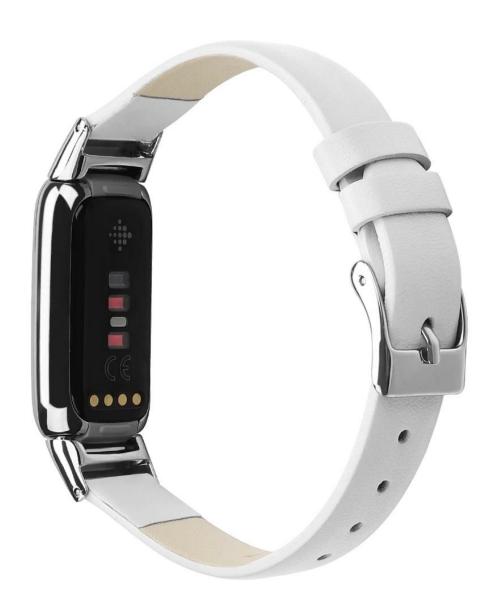

## **Product Design:**

● Fit Model ☐For Fitbit Luxe

• Item :CBFL09

Band Material : Genuine Leather

Band Colors: Grey, Brown, Red, Blue, Black, white

Band length: S:94+107mm,L94+143mm

• Design: Genuine Leather Watch Straps With Metal Connector

Buckle Type:With Silver metal buckle

Support Mixed Batch Orders
First time sample order and mix order is acceptable
Larger quantity please contact sales for discount

The default packaging: Nice OPP Bag.