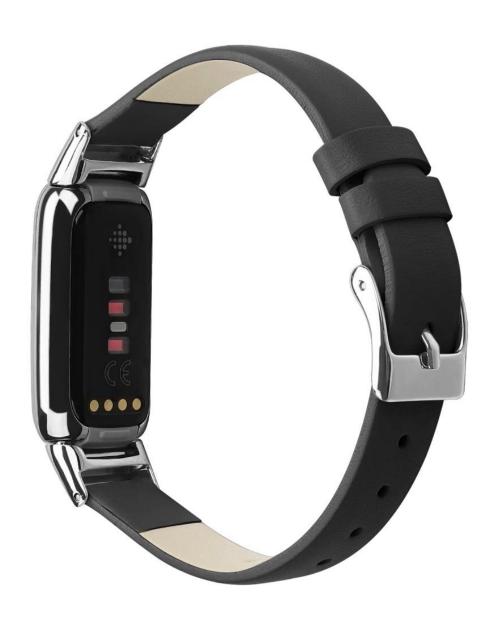

## **Product Design:**

● Fit Model ☐For Fitbit Luxe

• Item :CBFL09

Band Material : Genuine Leather

Band Colors: Grey, Brown, Red, Blue, Black, white

Band length: S:94+107mm,L94+143mm

• Design: Genuine Leather Watch Straps With Metal Connector

Buckle Type:With Silver metal buckle

Support Mixed Batch Orders
First time sample order and mix order is acceptable
Larger quantity please contact sales for discount

The default packaging: Nice OPP Bag.