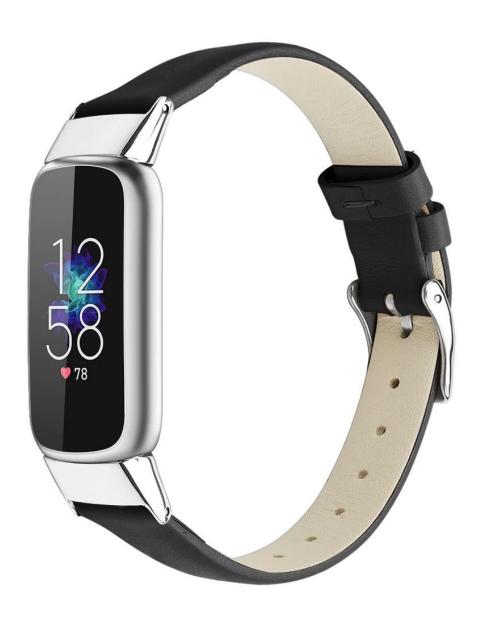

## **Product Design:**

● Fit Model ☐For Fitbit Luxe

• Item :CBFL09

Band Material : Genuine Leather

Band Colors: Grey, Brown, Red, Blue, Black, white

Band length: S:94+107mm,L94+143mm

• Design: Genuine Leather Watch Straps With Metal Connector

Buckle Type:With Silver metal buckle

Support Mixed Batch Orders
First time sample order and mix order is acceptable
Larger quantity please contact sales for discount

The default packaging: Nice OPP Bag.