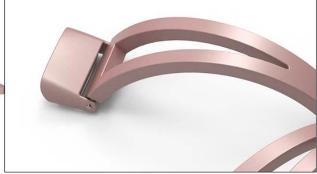

## **Product Design:**

Fit Model ☐For Fitbit Luxe

• Item : CBFL11

Band Material : Zinc Alloy

Band Colors: Black,Rose gold,SilverAdjustable Length max: 213mm

Design : Hollow-out Design Metal Watch Strap

• Buckle Type : Chain with push-button drawstring style lock.