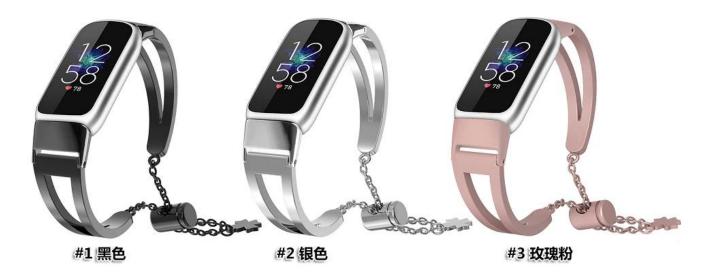

## **Product Design:**

Fit Model ☐For Fitbit Luxe

• Item : CBFL11

Band Material : Zinc Alloy

Band Colors: Black,Rose gold,SilverAdjustable Length max: 213mm

Design : Hollow-out Design Metal Watch Strap

• Buckle Type : Chain with push-button drawstring style lock.

• Adjustable Size: Sliding the pendant locking position up and down