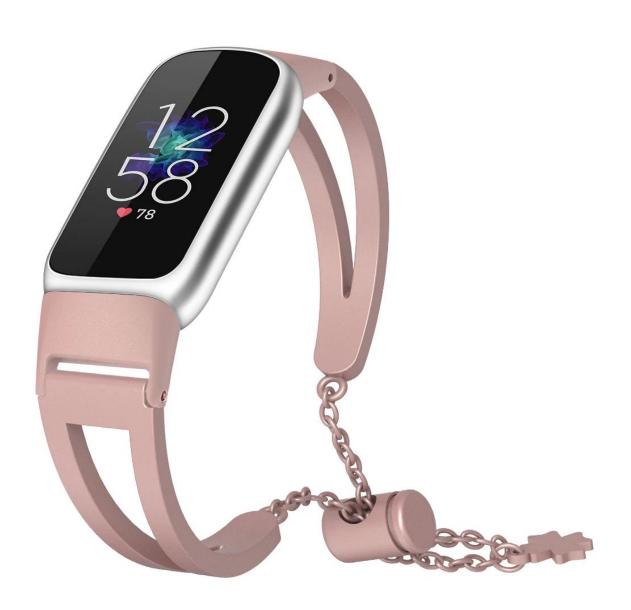

## **Product Design:**

Fit Model ☐For Fitbit Luxe

• Item : CBFL11

Band Material : Zinc Alloy

Band Colors: Black,Rose gold,SilverAdjustable Length max: 213mm

Design : Hollow-out Design Metal Watch Strap

• Buckle Type : Chain with push-button drawstring style lock.

• Adjustable Size: Sliding the pendant locking position up and down