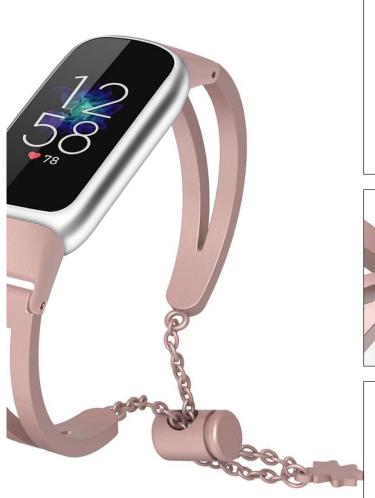

## **Product Design:**

Fit Model ☐For Fitbit Luxe

• Item : CBFL11

Band Material : Zinc Alloy

Band Colors: Black,Rose gold,SilverAdjustable Length max: 213mm

Design : Hollow-out Design Metal Watch Strap

• Buckle Type : Chain with push-button drawstring style lock.

• Adjustable Size: Sliding the pendant locking position up and down