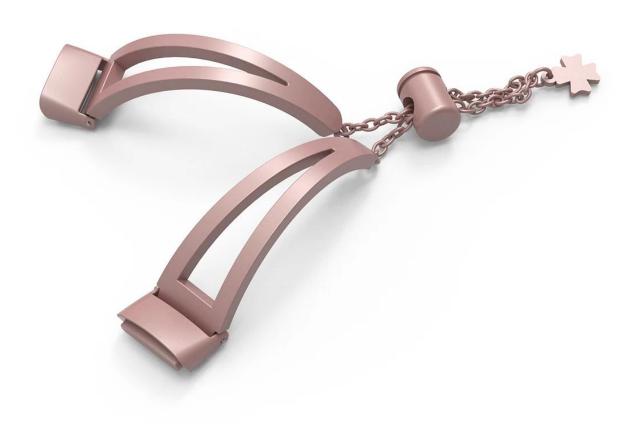

## **Product Design:**

Fit Model ☐For Fitbit Luxe

• Item : CBFL11

Band Material : Zinc Alloy

Band Colors: Black,Rose gold,SilverAdjustable Length max: 213mm

Design : Hollow-out Design Metal Watch Strap

• Buckle Type : Chain with push-button drawstring style lock.

• Adjustable Size: Sliding the pendant locking position up and down