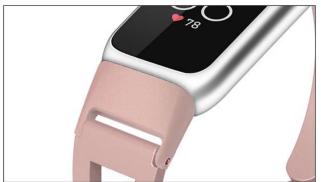

## **Luxury Diamond Wristband Watch Strap Metal Band For Fitbit Luxe**

## **Product Design:**

Fit Model ☐For Fitbit Luxe

• Item : CBFL11

Band Material : Zinc Alloy

Band Colors: Black,Rose gold,SilverAdjustable Length max: 213mm

Design : Hollow-out Design Metal Watch Strap

• Buckle Type : Chain with push-button drawstring style lock.