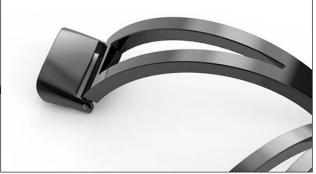

## **Product Design:**

Fit Model ☐For Fitbit Luxe

• Item : CBFL11

Band Material : Zinc Alloy

Band Colors: Black,Rose gold,SilverAdjustable Length max: 213mm

Design : Hollow-out Design Metal Watch Strap

• Buckle Type : Chain with push-button drawstring style lock.