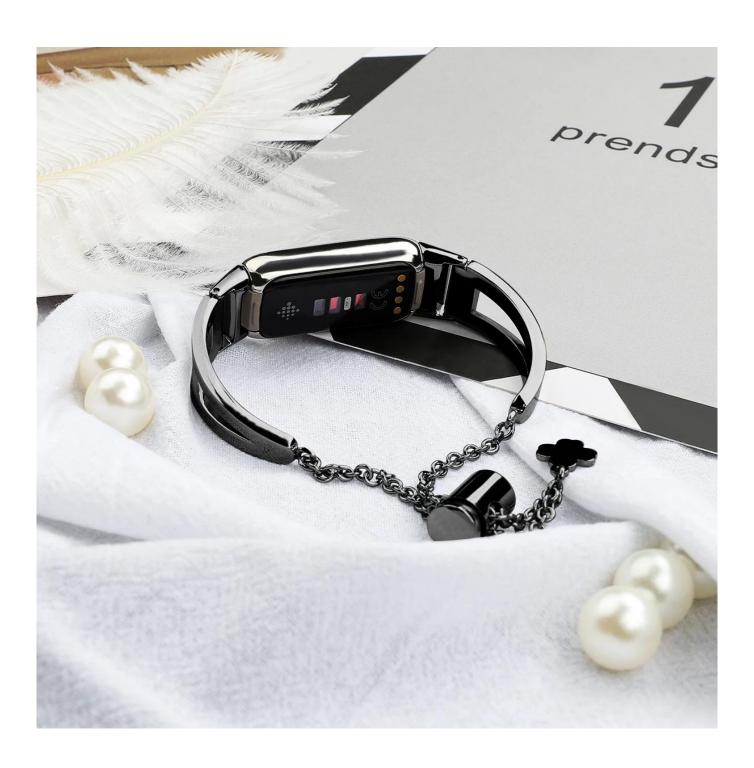

## **Product Design:**

Fit Model ☐For Fitbit Luxe

• Item : CBFL11

Band Material : Zinc Alloy

Band Colors: Black,Rose gold,SilverAdjustable Length max: 213mm

Design : Hollow-out Design Metal Watch Strap

• Buckle Type : Chain with push-button drawstring style lock.

• Adjustable Size: Sliding the pendant locking position up and down