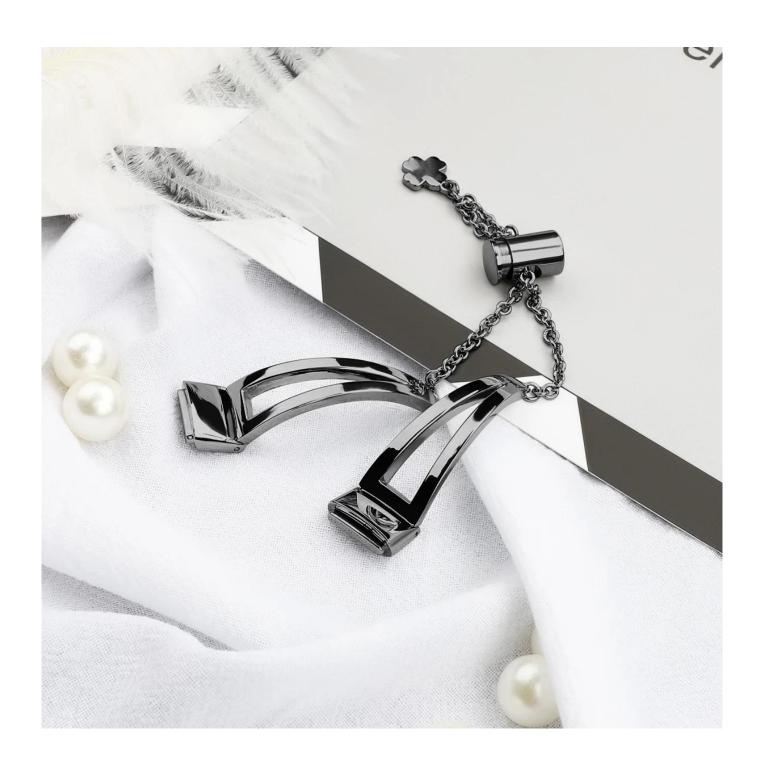

## **Product Design:**

Fit Model ☐For Fitbit Luxe

• Item : CBFL11

Band Material : Zinc Alloy

Band Colors: Black,Rose gold,SilverAdjustable Length max: 213mm

Design : Hollow-out Design Metal Watch Strap

• Buckle Type : Chain with push-button drawstring style lock.

• Adjustable Size: Sliding the pendant locking position up and down