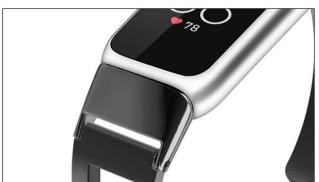

## **Product Design:**

Fit Model ☐For Fitbit Luxe

• Item : CBFL11

Band Material : Zinc Alloy

Band Colors: Black,Rose gold,SilverAdjustable Length max: 213mm

Design : Hollow-out Design Metal Watch Strap

• Buckle Type : Chain with push-button drawstring style lock.