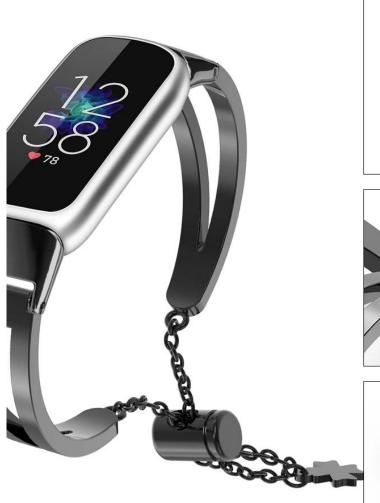

## **Luxury Diamond Wristband Watch Strap Metal Band For Fitbit Luxe**

## **Product Design:**

Fit Model ☐For Fitbit Luxe

• Item : CBFL11

Band Material : Zinc Alloy

Band Colors: Black,Rose gold,SilverAdjustable Length max: 213mm

Design : Hollow-out Design Metal Watch Strap

• Buckle Type : Chain with push-button drawstring style lock.

• Adjustable Size: Sliding the pendant locking position up and down