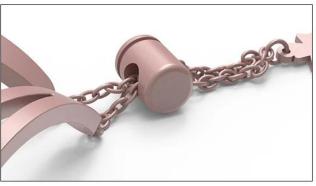

## **Product Design:**

Fit Model ☐For Fitbit Luxe

• Item : CBFL11

Band Material : Zinc Alloy

Band Colors: Black,Rose gold,SilverAdjustable Length max: 213mm

Design : Hollow-out Design Metal Watch Strap

• Buckle Type : Chain with push-button drawstring style lock.

• Adjustable Size: Sliding the pendant locking position up and down