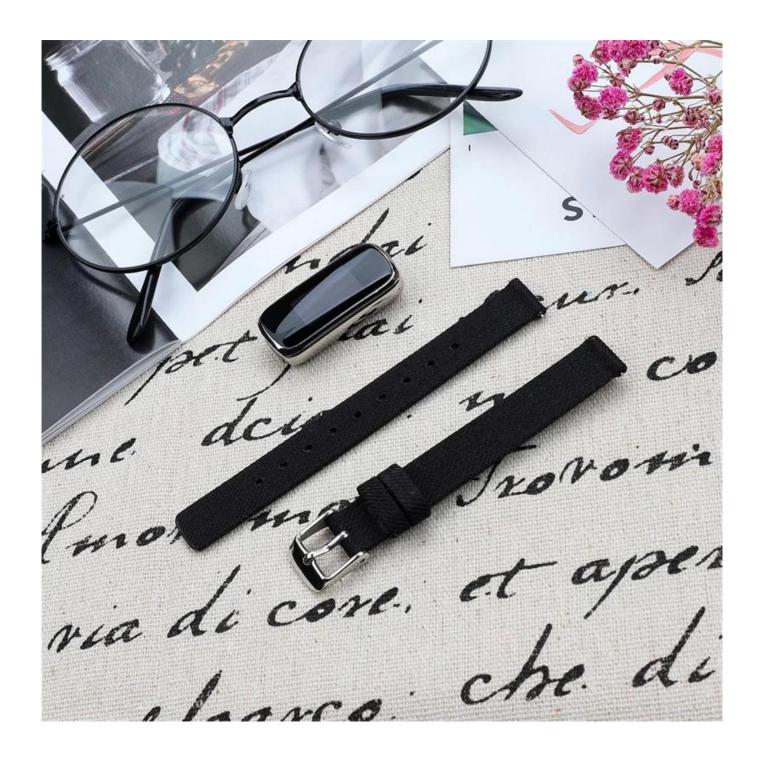

## **Product Design:**

● Fit Model ☐For Fitbit Luxe

• Item :CBFL12

Band Material : Canvas

● 21 Band Colors: Grey,Red,Blue,Black,Pink,etc

• Band length: S:94+107mm,L94+140mm

• Design: Canvas Watch Strap With Metal Connector

Buckle Type:With Silver metal buckle

Support Mixed Batch Orders
First time sample order and mix order is acceptable
Larger quantity please contact sales for discount

The default packaging: Nice OPP Bag.