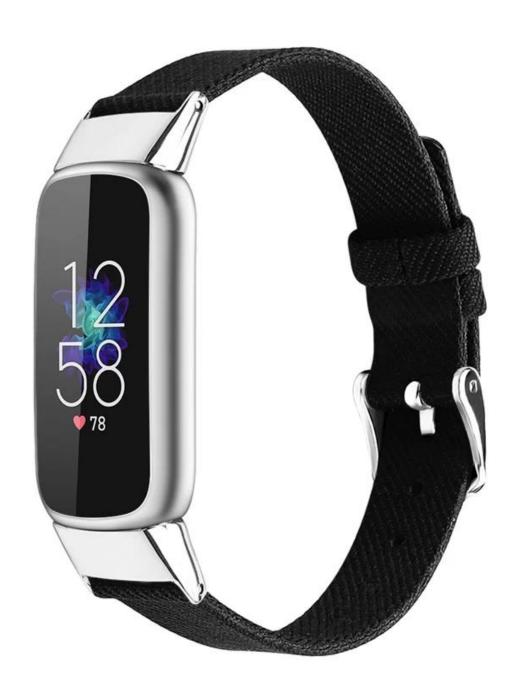

## **Product Design:**

● Fit Model ☐For Fitbit Luxe

• Item :CBFL12

Band Material : Canvas

● 21 Band Colors: Grey,Red,Blue,Black,Pink,etc

• Band length: S:94+107mm,L94+140mm

• Design: Canvas Watch Strap With Metal Connector

Buckle Type:With Silver metal buckle

Support Mixed Batch Orders
First time sample order and mix order is acceptable
Larger quantity please contact sales for discount

The default packaging: Nice OPP Bag.