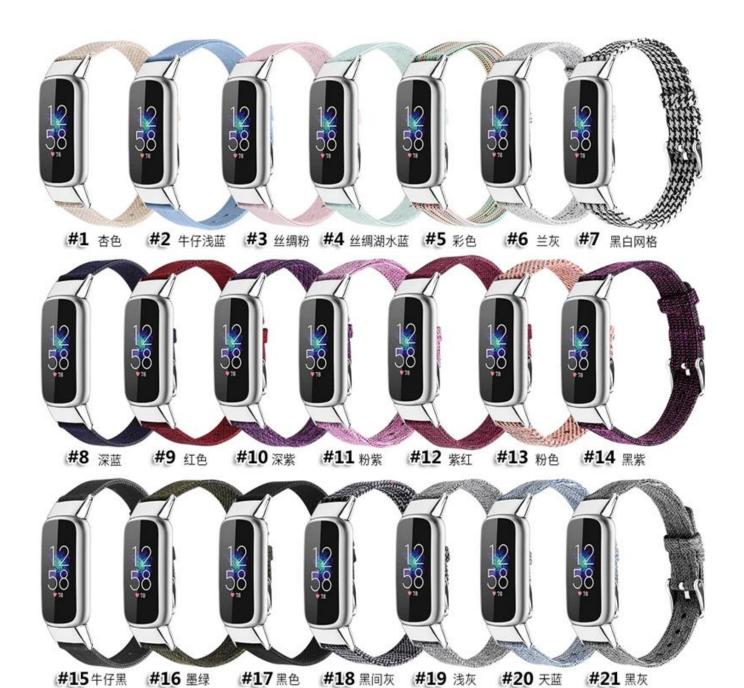

## **Product Design:**

● Fit Model ☐For Fitbit Luxe

• Item :CBFL12

Band Material : Canvas

● 21 Band Colors: Grey,Red,Blue,Black,Pink,etc

• Band length: S:94+107mm,L94+140mm

• Design: Canvas Watch Strap With Metal Connector