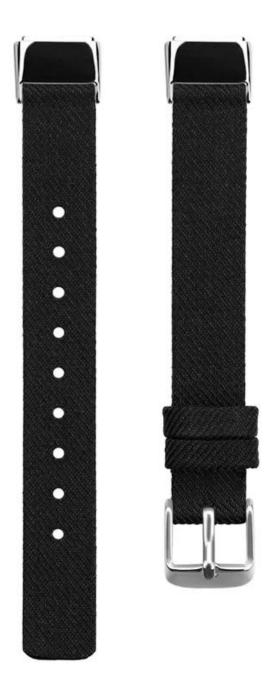

## **Product Design:**

● Fit Model ☐For Fitbit Luxe

• Item :CBFL12

Band Material : Canvas

● 21 Band Colors: Grey,Red,Blue,Black,Pink,etc

• Band length: S:94+107mm,L94+140mm

• Design: Canvas Watch Strap With Metal Connector

Buckle Type:With Silver metal buckle

Support Mixed Batch Orders
First time sample order and mix order is acceptable
Larger quantity please contact sales for discount

The default packaging: Nice OPP Bag.