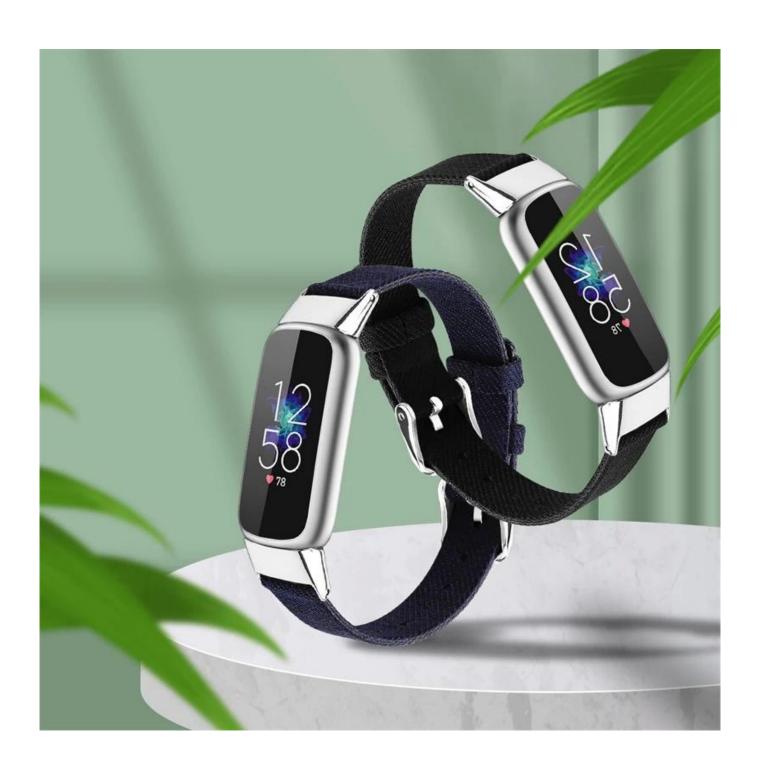

## **Product Design:**

● Fit Model ☐For Fitbit Luxe

• Item :CBFL12

Band Material : Canvas

● 21 Band Colors: Grey,Red,Blue,Black,Pink,etc

• Band length: S:94+107mm,L94+140mm

• Design: Canvas Watch Strap With Metal Connector

Buckle Type:With Silver metal buckle

Support Mixed Batch Orders
First time sample order and mix order is acceptable
Larger quantity please contact sales for discount

The default packaging: Nice OPP Bag.