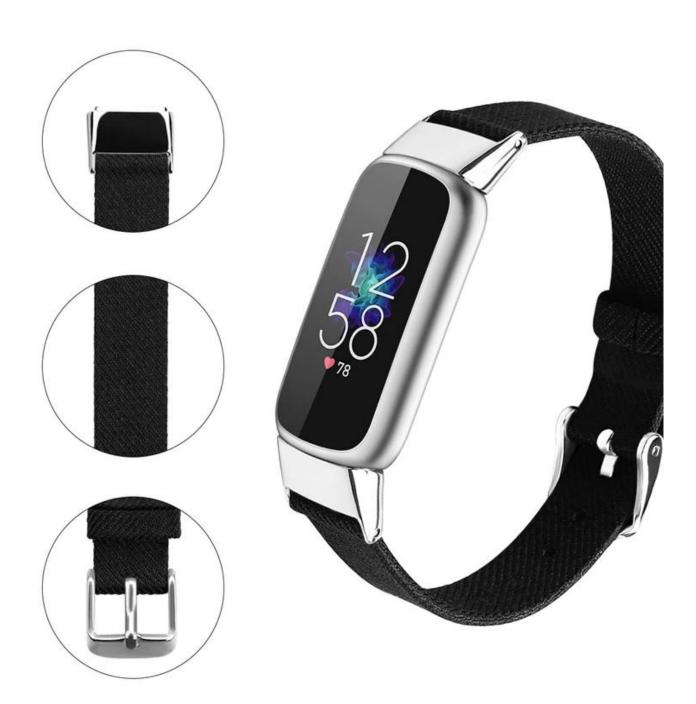

## **Product Design:**

● Fit Model ☐For Fitbit Luxe

• Item :CBFL12

Band Material : Canvas

● 21 Band Colors: Grey,Red,Blue,Black,Pink,etc

• Band length: S:94+107mm,L94+140mm

• Design: Canvas Watch Strap With Metal Connector

Buckle Type:With Silver metal buckle

Support Mixed Batch Orders
First time sample order and mix order is acceptable
Larger quantity please contact sales for discount

The default packaging: Nice OPP Bag.