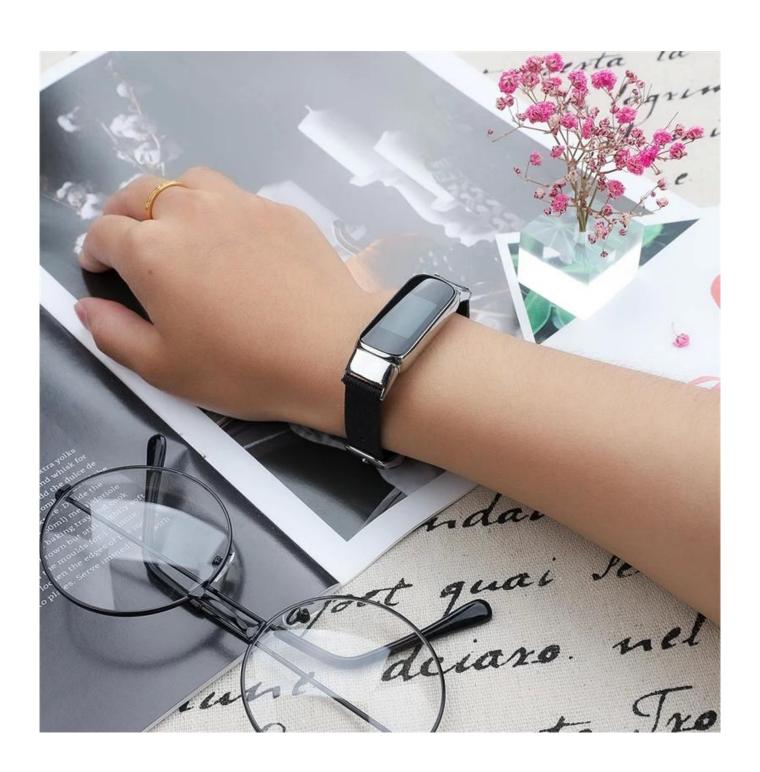

## **Product Design:**

● Fit Model ☐For Fitbit Luxe

• Item :CBFL12

Band Material : Canvas

● 21 Band Colors: Grey,Red,Blue,Black,Pink,etc

• Band length: S:94+107mm,L94+140mm

• Design: Canvas Watch Strap With Metal Connector

Buckle Type:With Silver metal buckle

Support Mixed Batch Orders
First time sample order and mix order is acceptable
Larger quantity please contact sales for discount

The default packaging: Nice OPP Bag.