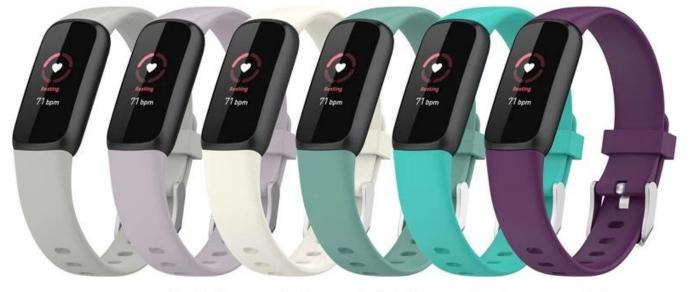

## **Product Design :**

- Fit Model []For Fitbit Luxe
- Item :CBFL13
- Band Material : Silicone
- Band Colors: Stone gray, Lavender, Apricot, Pine green, Teal green, Dark purple, Dark blue, Pink sand, Red, Black, Official red, White
- Band Length: S:91+102mm,L:91+132mm
- Fit Wrists: S:5.1-7.1 inch,L:6.1-8.7 inches
- Buckle Type:With Silver Metal Buckle

Support Package Customized Service [Logo,Size,Description, Colors,Label,etc]

薰衣草 #2

杏色 #3

松针绿 #4

水鸭 深紫 #6

#5

岩灰 薰衣草 杏色 松针绿 水鸭