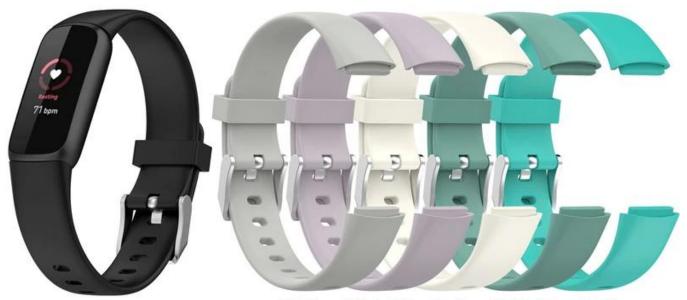

## **Product Design :**

- Fit Model []For Fitbit Luxe
- Item :CBFL13
- Band Material : Silicone
- Band Colors: Stone gray, Lavender, Apricot, Pine green, Teal green, Dark purple, Dark blue, Pink sand, Red, Black, Official red, White
- Band Length: S:91+102mm,L:91+132mm
- Fit Wrists: S:5.1-7.1 inch,L:6.1-8.7 inches
- Buckle Type:With Silver Metal Buckle

Support Package Customized Service [Logo,Size,Description, Colors,Label,etc]

薰衣草 #2

杏色 #3

松针绿 #4

水鸭 深紫 #6

#5

岩灰 薰衣草 杏色 松针绿 水鸭