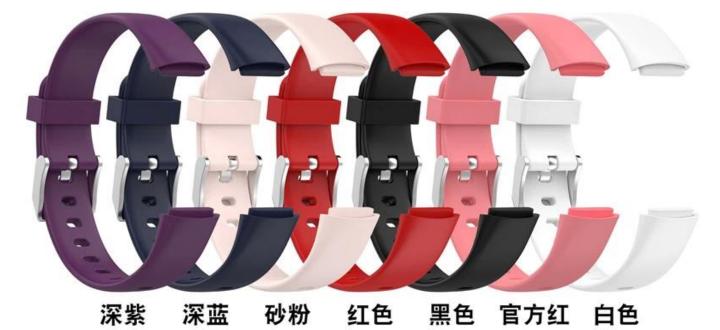

## **Product Design :**

- Fit Model []For Fitbit Luxe
- Item :CBFL13
- Band Material : Silicone
- Band Colors: Stone gray, Lavender, Apricot, Pine green, Teal green, Dark purple, Dark blue, Pink sand, Red, Black, Official red, White
- Band Length: S:91+102mm,L:91+132mm
- Fit Wrists: S:5.1-7.1 inch,L:6.1-8.7 inches
- Buckle Type:With Silver Metal Buckle