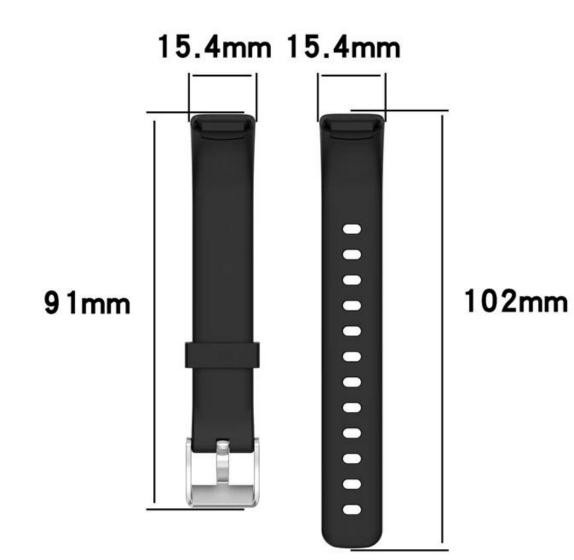

## **Product Design :**

- Fit Model []For Fitbit Luxe
- Item :CBFL13
- Band Material : Silicone
- Band Colors: Stone gray, Lavender, Apricot, Pine green, Teal green, Dark purple, Dark blue, Pink sand, Red, Black, Official red, White
- Band Length: S:91+102mm,L:91+132mm
- Fit Wrists: S:5.1-7.1 inch,L:6.1-8.7 inches
- Buckle Type:With Silver Metal Buckle