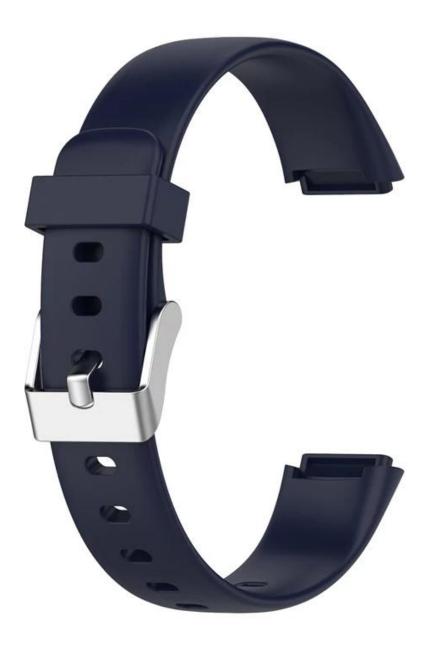

## **Product Design :**

- Fit Model []For Fitbit Luxe
- Item :CBFL13
- Band Material : Silicone
- Band Colors: Stone gray, Lavender, Apricot, Pine green, Teal green, Dark purple, Dark blue, Pink sand, Red, Black, Official red, White
- Band Length: S:91+102mm,L:91+132mm
- Fit Wrists: S:5.1-7.1 inch,L:6.1-8.7 inches
- Buckle Type:With Silver Metal Buckle