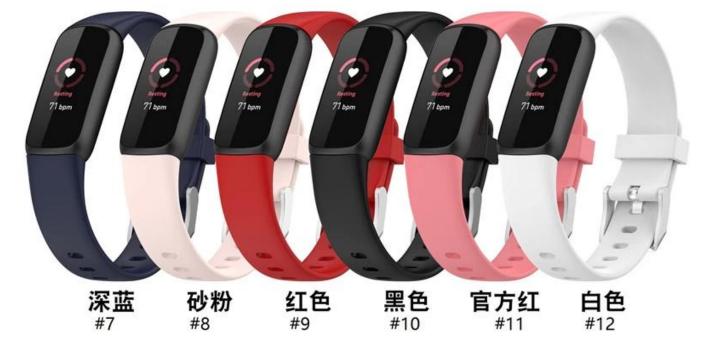

## **Product Design :**

- Fit Model []For Fitbit Luxe
- Item :CBFL13
- Band Material : Silicone
- Band Colors: Stone gray, Lavender, Apricot, Pine green, Teal green, Dark purple, Dark blue, Pink sand, Red, Black, Official red, White
- Band Length: S:91+102mm,L:91+132mm
- Fit Wrists: S:5.1-7.1 inch,L:6.1-8.7 inches
- Buckle Type:With Silver Metal Buckle

Support Package Customized Service [Logo,Size,Description, Colors,Label,etc]

薰衣草 #2

杏色 #3

松针绿 #4

水鸭 深紫 #6

#5

岩灰 薰衣草 杏色 松针绿 水鸭