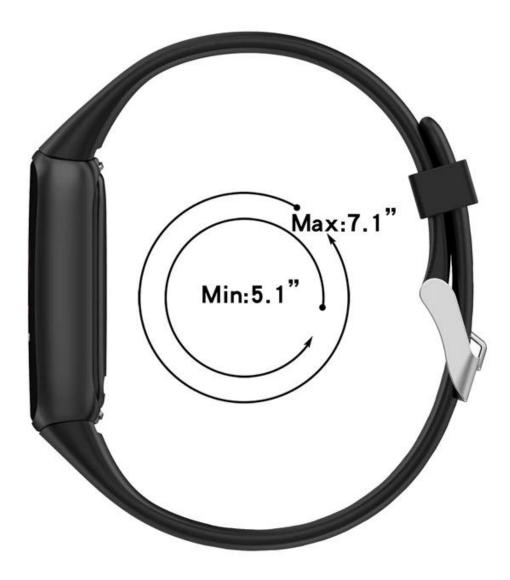

## **Product Design :**

- Fit Model []For Fitbit Luxe
- Item :CBFL13
- Band Material : Silicone
- Band Colors: Stone gray, Lavender, Apricot, Pine green, Teal green, Dark purple, Dark blue, Pink sand, Red, Black, Official red, White
- Band Length: S:91+102mm,L:91+132mm
- Fit Wrists: S:5.1-7.1 inch,L:6.1-8.7 inches
- Buckle Type:With Silver Metal Buckle