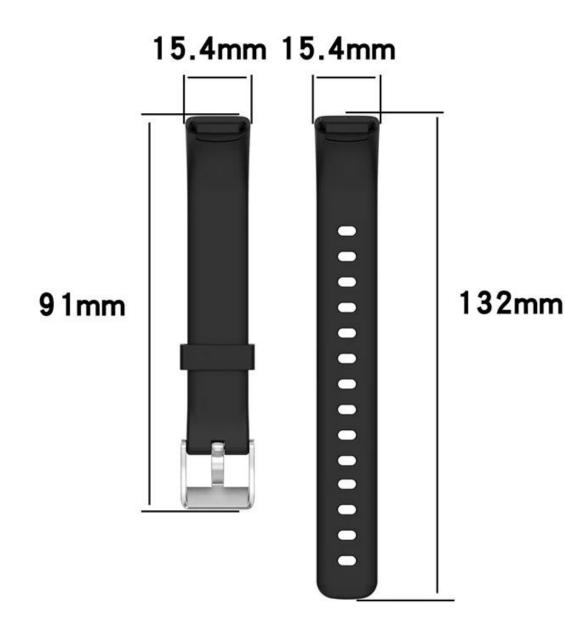

## **Product Design :**

- Fit Model []For Fitbit Luxe
- Item :CBFL13
- Band Material : Silicone
- Band Colors: Stone gray, Lavender, Apricot, Pine green, Teal green, Dark purple, Dark blue, Pink sand, Red, Black, Official red, White
- Band Length: S:91+102mm,L:91+132mm
- Fit Wrists: S:5.1-7.1 inch,L:6.1-8.7 inches
- Buckle Type:With Silver Metal Buckle