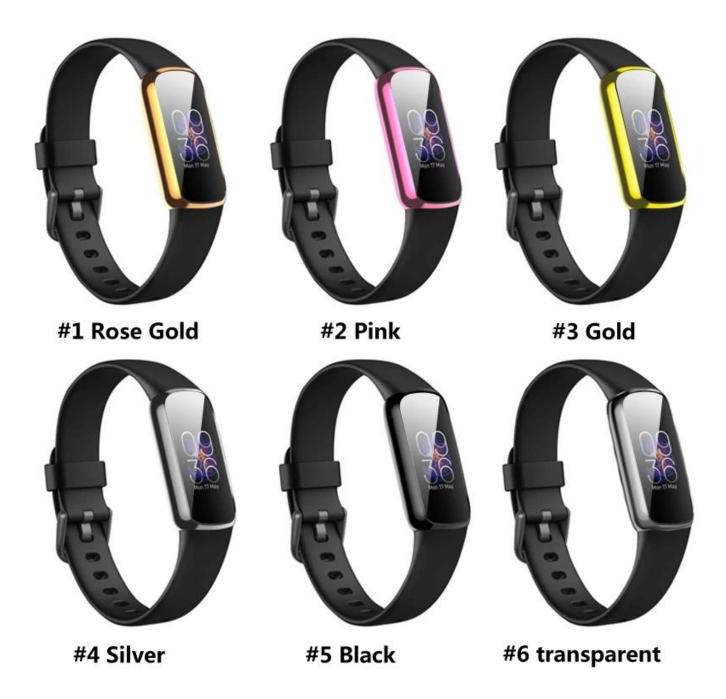

## **Product Design:**

● Fit Model □Case For Fitbit Luxe

Item : CBFL14Material : TPU

Colors : Rose gold, Pink, Gold, Silver, Black, Transparent

• Type: Plating TPU Full Cover Watch Case

• Feature:Plating coating prevent scratches and fingerprints