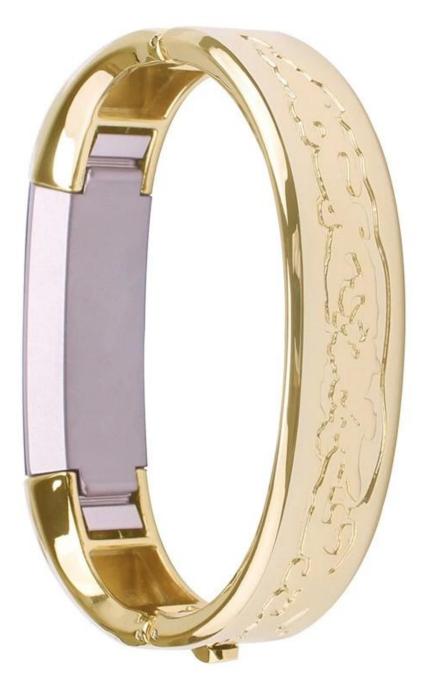

## Refined elegant bangle fitbit alta bands for women

**Design** One-size Unadjustable Design, Wrist For 5.9-6.5 inch **Features** O

1.Made of high quality alloy material, very comfortable to wear.

2. Unique Bangle design elevates your style for every occasion

3. Fashionable and fits with different outfits

4. Please measure the circumference of your wrist

5.Designed As Stylish Elegant Fashion Jewelry Piece To Complement Your Everyday Casual Style.

Service OEM & ODM Order Acceptable for Low MOQ Shipment Air or Sea Shipment Payment OTT / Paypal / Western Union/ Cash / LC Packaging Nice Retail Package or Customs Packaging Available Shenzhen Climber Technology Co., Ltd. is specialized in designing and producing Smart Watch Straps, such as Leather Strap, Stainless steel Bands, Silicone Bracelet or so on.Compatable For Apple Watch, Xiaomi Band, Fitbit, Samsung Gear, etc. Fashional style, suitable for grand events like Business, Wedding, Anniversary, Valentine's Day, Party, etc