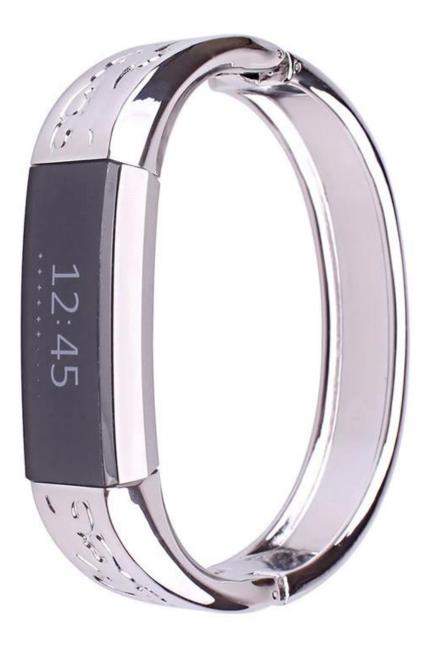

## Refined elegant bangle fitbit alta bands for women

**Design** One-size Unadjustable Design, Wrist For 5.9-6.5 inch **Features** O

1.Made of high quality alloy material, very comfortable to wear.

2. Unique Bangle design elevates your style for every occasion

3. Fashionable and fits with different outfits

4. Please measure the circumference of your wrist

5.Designed As Stylish Elegant Fashion Jewelry Piece To Complement Your Everyday Casual Style.

Service OEM & ODM Order Acceptable for Low MOQ Shipment Air or Sea Shipment Payment OTT / Paypal / Western Union/ Cash / LC Packaging Nice Retail Package or Customs Packaging Available Shenzhen Climber Technology Co., Ltd. is specialized in designing and producing Smart Watch Straps, such as Leather Strap, Stainless steel Bands, Silicone Bracelet or so on.Compatable For Apple Watch, Xiaomi Band, Fitbit, Samsung Gear, etc. Fashional style, suitable for grand events like Business, Wedding, Anniversary, Valentine's Day, Party, etc