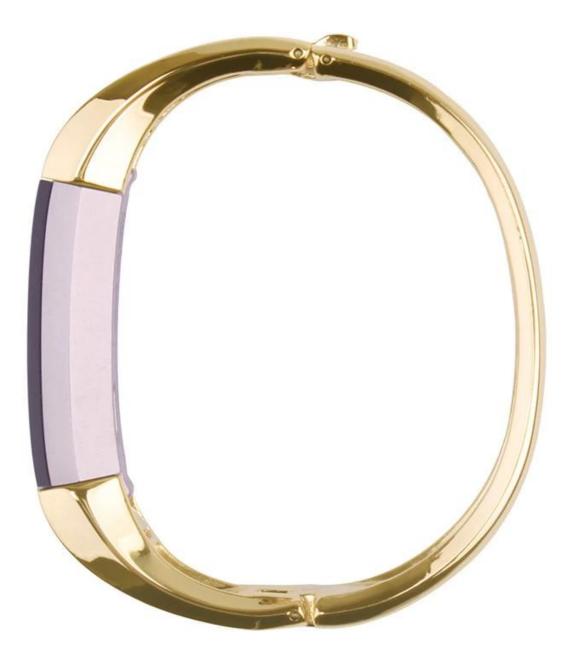

## Refined elegant bangle fitbit alta bands for women

**Design** One-size Unadjustable Design, Wrist For 5.9-6.5 inch **Features** O

1.Made of high quality alloy material, very comfortable to wear.

2. Unique Bangle design elevates your style for every occasion

3. Fashionable and fits with different outfits

4. Please measure the circumference of your wrist

5.Designed As Stylish Elegant Fashion Jewelry Piece To Complement Your Everyday Casual Style.

Service OEM & ODM Order Acceptable for Low MOQ Shipment Air or Sea Shipment Payment OTT / Paypal / Western Union/ Cash / LC Packaging Nice Retail Package or Customs Packaging Available Shenzhen Climber Technology Co., Ltd. is specialized in designing and producing Smart Watch Straps, such as Leather Strap, Stainless steel Bands, Silicone Bracelet or so on.Compatable For Apple Watch, Xiaomi Band, Fitbit, Samsung Gear, etc. Fashional style, suitable for grand events like Business, Wedding, Anniversary, Valentine's Day, Party, etc