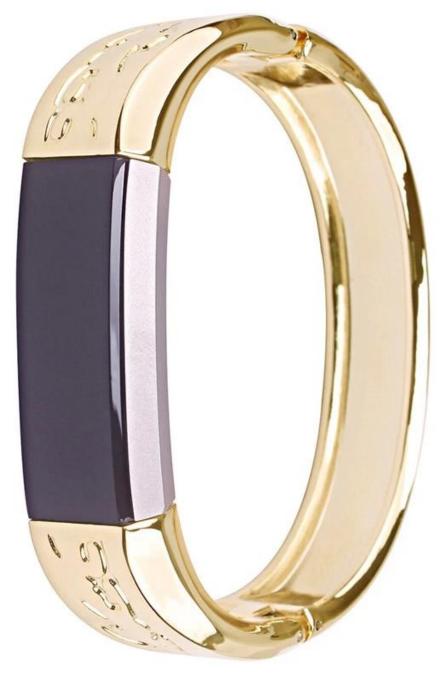

## Refined elegant bangle fitbit alta bands for women

**Design** One-size Unadjustable Design, Wrist For 5.9-6.5 inch **Features** O

1.Made of high quality alloy material, very comfortable to wear.

2. Unique Bangle design elevates your style for every occasion

3. Fashionable and fits with different outfits

4. Please measure the circumference of your wrist

5.Designed As Stylish Elegant Fashion Jewelry Piece To Complement Your Everyday Casual Style.

Service OEM & ODM Order Acceptable for Low MOQ Shipment Air or Sea Shipment Payment OTT / Paypal / Western Union/ Cash / LC Packaging Nice Retail Package or Customs Packaging Available Shenzhen Climber Technology Co., Ltd. is specialized in designing and producing Smart Watch Straps, such as Leather Strap, Stainless steel Bands, Silicone Bracelet or so on.Compatable For Apple Watch, Xiaomi Band, Fitbit, Samsung Gear, etc. Fashional style, suitable for grand events like Business, Wedding, Anniversary, Valentine's Day, Party, etc