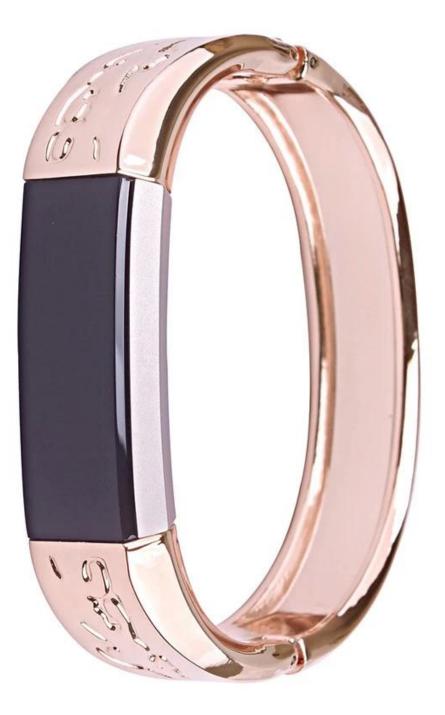

## Refined elegant bangle fitbit alta bands for women

**Design** One-size Unadjustable Design, Wrist For 5.9-6.5 inch **Features** O

1.Made of high quality alloy material, very comfortable to wear.

2. Unique Bangle design elevates your style for every occasion

3. Fashionable and fits with different outfits

4. Please measure the circumference of your wrist

5.Designed As Stylish Elegant Fashion Jewelry Piece To Complement Your Everyday Casual Style.

Service OEM & ODM Order Acceptable for Low MOQ Shipment Air or Sea Shipment Payment OTT / Paypal / Western Union/ Cash / LC Packaging Nice Retail Package or Customs Packaging Available Shenzhen Climber Technology Co., Ltd. is specialized in designing and producing Smart Watch Straps, such as Leather Strap, Stainless steel Bands, Silicone Bracelet or so on.Compatable For Apple Watch, Xiaomi Band, Fitbit, Samsung Gear, etc. Fashional style, suitable for grand events like Business, Wedding, Anniversary, Valentine's Day, Party, etc