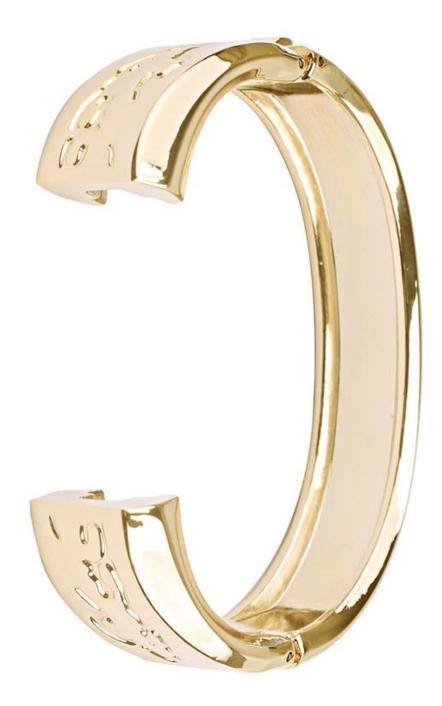

## Refined elegant bangle fitbit alta bands for women

**Design** One-size Unadjustable Design, Wrist For 5.9-6.5 inch **Features** O

1.Made of high quality alloy material, very comfortable to wear.

2. Unique Bangle design elevates your style for every occasion

3. Fashionable and fits with different outfits

4. Please measure the circumference of your wrist

5.Designed As Stylish Elegant Fashion Jewelry Piece To Complement Your Everyday Casual Style.

Service OEM & ODM Order Acceptable for Low MOQ Shipment Air or Sea Shipment Payment OTT / Paypal / Western Union/ Cash / LC Packaging Nice Retail Package or Customs Packaging Available Shenzhen Climber Technology Co., Ltd. is specialized in designing and producing Smart Watch Straps, such as Leather Strap, Stainless steel Bands, Silicone Bracelet or so on.Compatable For Apple Watch, Xiaomi Band, Fitbit, Samsung Gear, etc. Fashional style, suitable for grand events like Business, Wedding, Anniversary, Valentine's Day, Party, etc