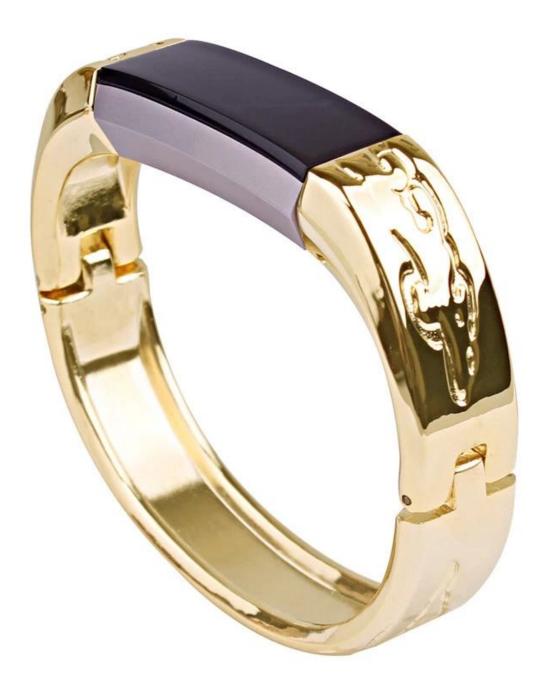

## Refined elegant bangle fitbit alta bands for women

**Design** One-size Unadjustable Design, Wrist For 5.9-6.5 inch **Features** O

1.Made of high quality alloy material, very comfortable to wear.

2. Unique Bangle design elevates your style for every occasion

3. Fashionable and fits with different outfits

4. Please measure the circumference of your wrist

5.Designed As Stylish Elegant Fashion Jewelry Piece To Complement Your Everyday Casual Style.

Service OEM & ODM Order Acceptable for Low MOQ Shipment Air or Sea Shipment Payment OTT / Paypal / Western Union/ Cash / LC Packaging Nice Retail Package or Customs Packaging Available Shenzhen Climber Technology Co., Ltd. is specialized in designing and producing Smart Watch Straps, such as Leather Strap, Stainless steel Bands, Silicone Bracelet or so on.Compatable For Apple Watch, Xiaomi Band, Fitbit, Samsung Gear, etc. Fashional style, suitable for grand events like Business, Wedding, Anniversary, Valentine's Day, Party, etc