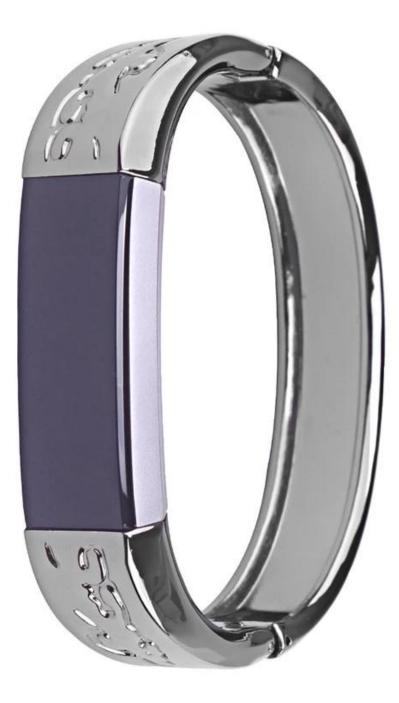

## Refined elegant bangle fitbit alta bands for women

**Design** One-size Unadjustable Design, Wrist For 5.9-6.5 inch **Features** O

1.Made of high quality alloy material, very comfortable to wear.

2. Unique Bangle design elevates your style for every occasion

3. Fashionable and fits with different outfits

4. Please measure the circumference of your wrist

5.Designed As Stylish Elegant Fashion Jewelry Piece To Complement Your Everyday Casual Style.

Service OEM & ODM Order Acceptable for Low MOQ Shipment Air or Sea Shipment Payment OTT / Paypal / Western Union/ Cash / LC Packaging Nice Retail Package or Customs Packaging Available Shenzhen Climber Technology Co., Ltd. is specialized in designing and producing Smart Watch Straps, such as Leather Strap, Stainless steel Bands, Silicone Bracelet or so on.Compatable For Apple Watch, Xiaomi Band, Fitbit, Samsung Gear, etc. Fashional style, suitable for grand events like Business, Wedding, Anniversary, Valentine's Day, Party, etc