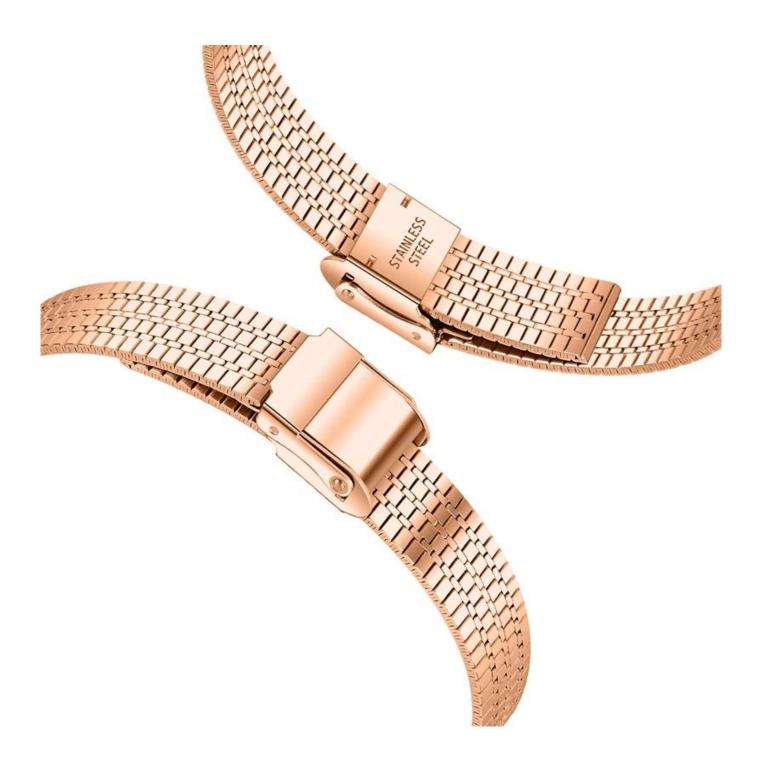

## Product Design :

- Fit Model []For Fitbit Inspire /Inspire HR
- Item :CBFS01
- Band Material : Stainless Steel
- Band Colors: Black, Silver, Rose Pink, Rose Gold
- Fit Wrists:5.5-8.3"
- Clasp type: With a adjustable metal clasp, easily adjust the length
- Design :

5/7 Link Stainless Steel Watchband

Band comes with watch lugs on both ends

Support Mixed Batch Orders

First time sample order and mix order is acceptable

Larger quantity please contact sales for discount

The default packaging: Nice OPP Bag.