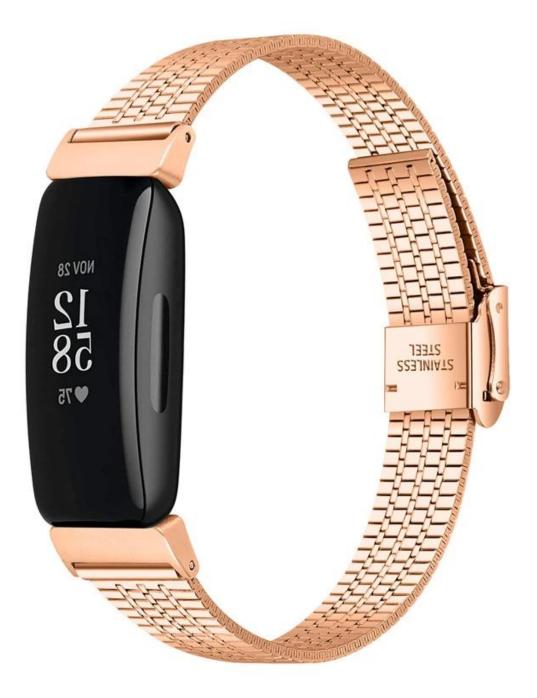

## Product Design :

- Fit Model []For Fitbit Inspire /Inspire HR
- Item :CBFS01
- Band Material : Stainless Steel
- Band Colors: Black, Silver, Rose Pink, Rose Gold
- Fit Wrists:5.5-8.3"
- Clasp type: With a adjustable metal clasp, easily adjust the length
- Design :

5/7 Link Stainless Steel Watchband

Band comes with watch lugs on both ends

Support Mixed Batch Orders

First time sample order and mix order is acceptable

Larger quantity please contact sales for discount

The default packaging: Nice OPP Bag.