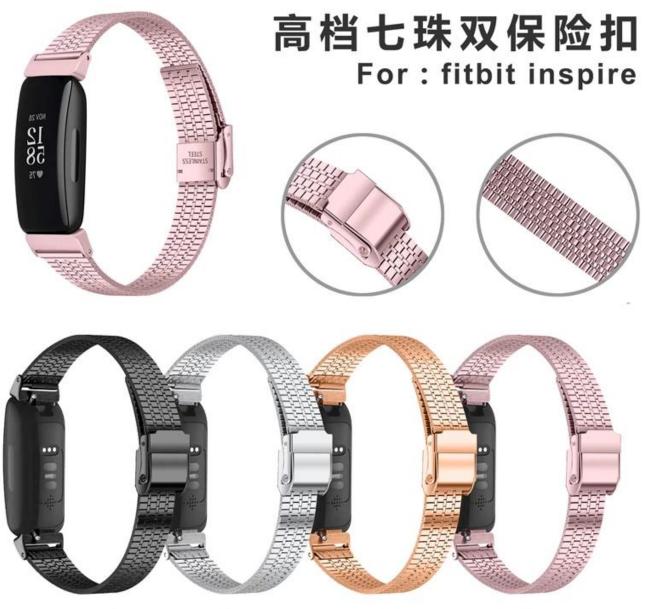

## Product Design :

- Fit Model []For Fitbit Inspire /Inspire HR
- Item :CBFS01
- Band Material : Stainless Steel
- Band Colors: Black, Silver, Rose Pink, Rose Gold
- Fit Wrists:5.5-8.3"
- Clasp type: With a adjustable metal clasp, easily adjust the length
- Design :

5/7 Link Stainless Steel Watchband

Band comes with watch lugs on both ends

Support Mixed Batch Orders

First time sample order and mix order is acceptable

Larger quantity please contact sales for discount

The default packaging: Nice OPP Bag.

Also Can Choose the Retailing Package, Please Contact us.

Support Package Customized Service [Logo,Size,Description, Colors,Label,etc]

| 1.黑色  | 2.银色   | 3.玫瑰金            | 4.玫瑰粉            |
|-------|--------|------------------|------------------|
| BLack | Silver | <b>Rose Gold</b> | <b>Rose Pink</b> |