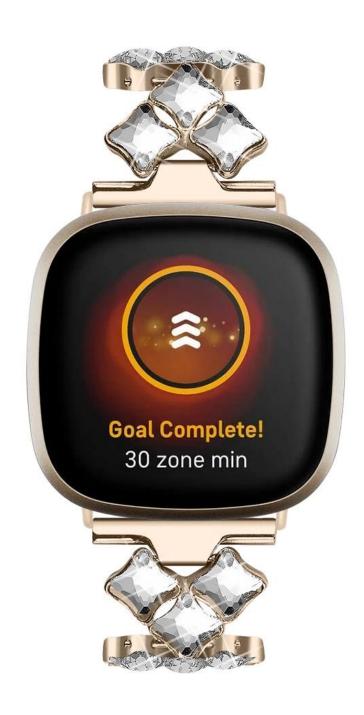

## **Luxury Diamond Bracelet Stainless Steel Watch Strap For Fitbit Versa 3 Sense**

## **Product Design:**

● Fit Model [] For Fitbit Versa 3 /Sense

• Item :CBFV02

● Band Material : Stainless Steel+Rhinestone

Band Colors: Rose gold, Black, Rose pink, Silver, Vintage gold

Clasp type:Folding Clasp

• Design: Decorated With Bling Rhinestone

• Style: Diamond Bracelet Stainless Steel Watch Band

• Feature: Simply remove a folding clasp to resize the band

Support Mixed Batch Orders

First time sample order and mix order is acceptable Larger quantity please contact sales for discount