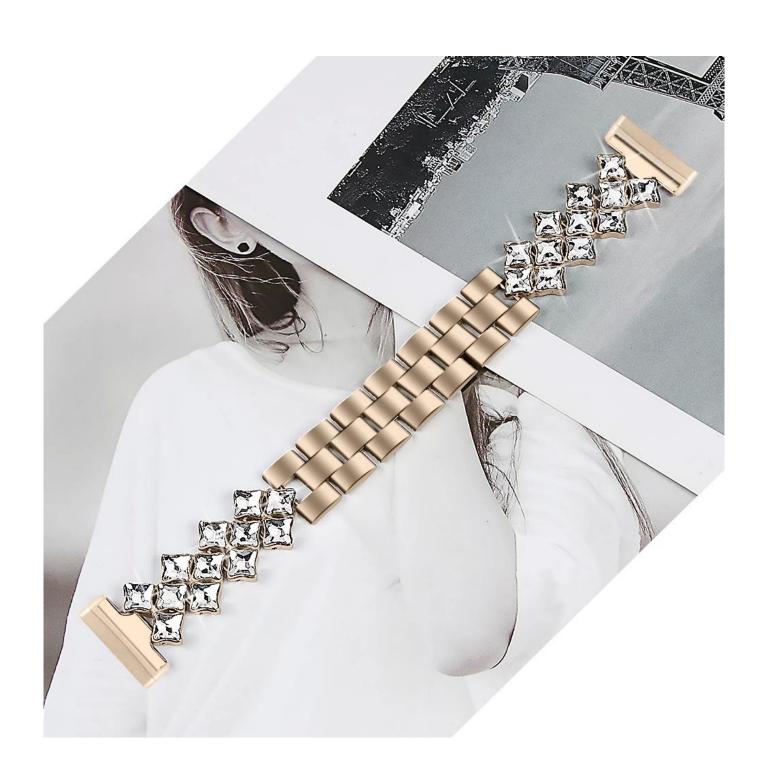

## **Product Design:**

● Fit Model [] For Fitbit Versa 3 /Sense

• Item :CBFV02

● Band Material : Stainless Steel+Rhinestone

Band Colors: Rose gold, Black, Rose pink, Silver, Vintage gold

Clasp type:Folding Clasp

• Design: Decorated With Bling Rhinestone

• Style: Diamond Bracelet Stainless Steel Watch Band

• Feature: Simply remove a folding clasp to resize the band

Support Mixed Batch Orders

First time sample order and mix order is acceptable Larger quantity please contact sales for discount