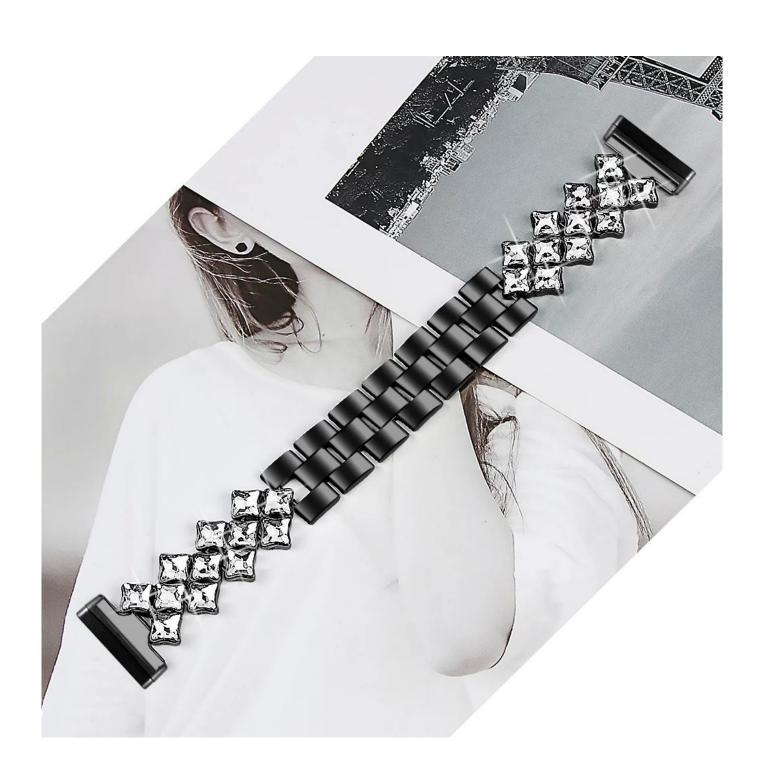

## **Product Design:**

● Fit Model [] For Fitbit Versa 3 /Sense

• Item :CBFV02

● Band Material : Stainless Steel+Rhinestone

Band Colors: Rose gold, Black, Rose pink, Silver, Vintage gold

Clasp type:Folding Clasp

• Design: Decorated With Bling Rhinestone

• Style: Diamond Bracelet Stainless Steel Watch Band

• Feature: Simply remove a folding clasp to resize the band

Support Mixed Batch Orders

First time sample order and mix order is acceptable Larger quantity please contact sales for discount