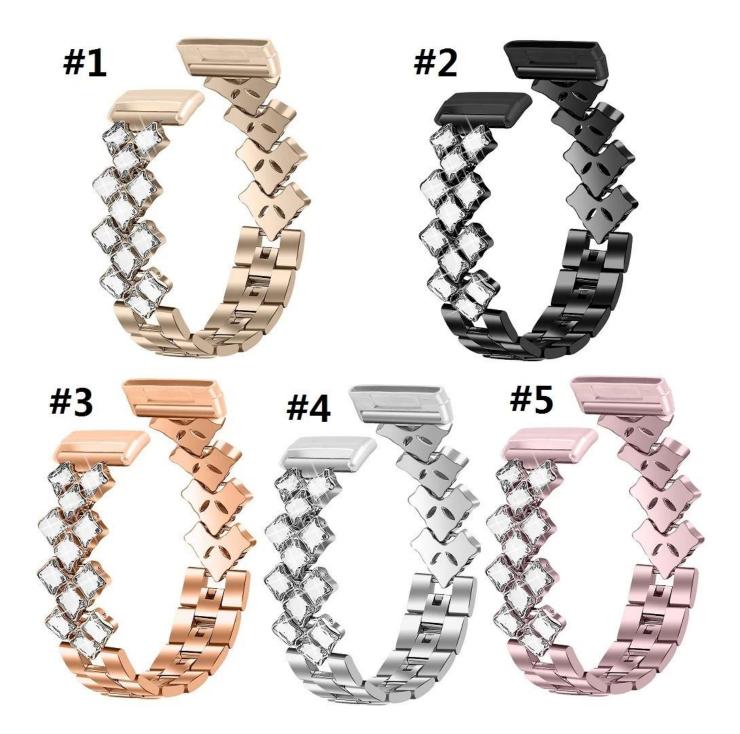

## **Product Design:**

● Fit Model [] For Fitbit Versa 3 /Sense

• Item :CBFV02

● Band Material : Stainless Steel+Rhinestone

Band Colors: Rose gold, Black, Rose pink, Silver, Vintage gold

Clasp type:Folding Clasp

• Design: Decorated With Bling Rhinestone

• Style: Diamond Bracelet Stainless Steel Watch Band

• Feature: Simply remove a folding clasp to resize the band

Support Mixed Batch Orders

First time sample order and mix order is acceptable Larger quantity please contact sales for discount