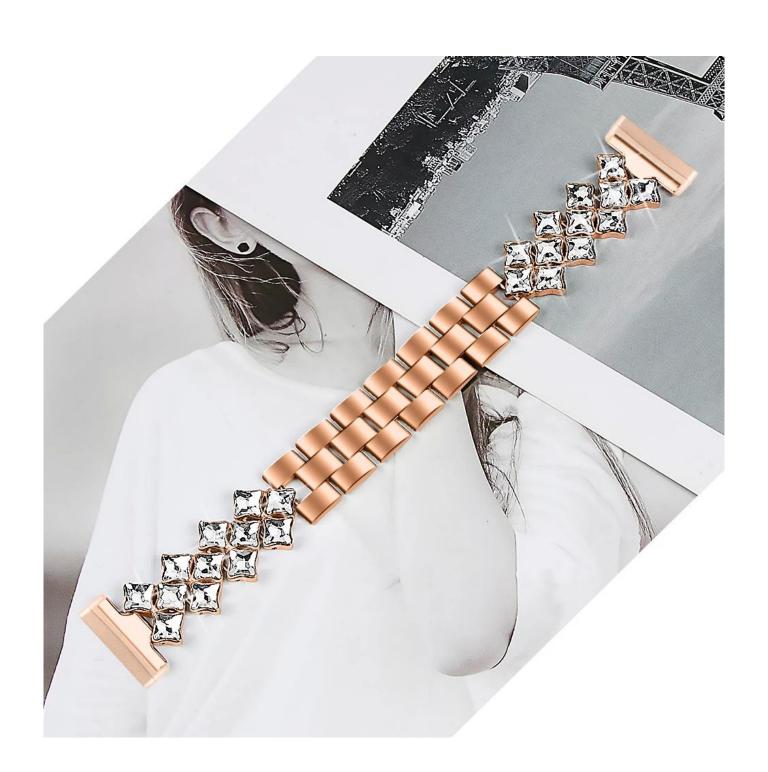

## **Luxury Diamond Bracelet Stainless Steel Watch Strap For Fitbit Versa 3 Sense**

## **Product Design:**

● Fit Model [] For Fitbit Versa 3 /Sense

• Item :CBFV02

● Band Material : Stainless Steel+Rhinestone

Band Colors: Rose gold, Black, Rose pink, Silver, Vintage gold

Clasp type:Folding Clasp

• Design: Decorated With Bling Rhinestone

• Style: Diamond Bracelet Stainless Steel Watch Band

• Feature: Simply remove a folding clasp to resize the band

Support Mixed Batch Orders

First time sample order and mix order is acceptable Larger quantity please contact sales for discount