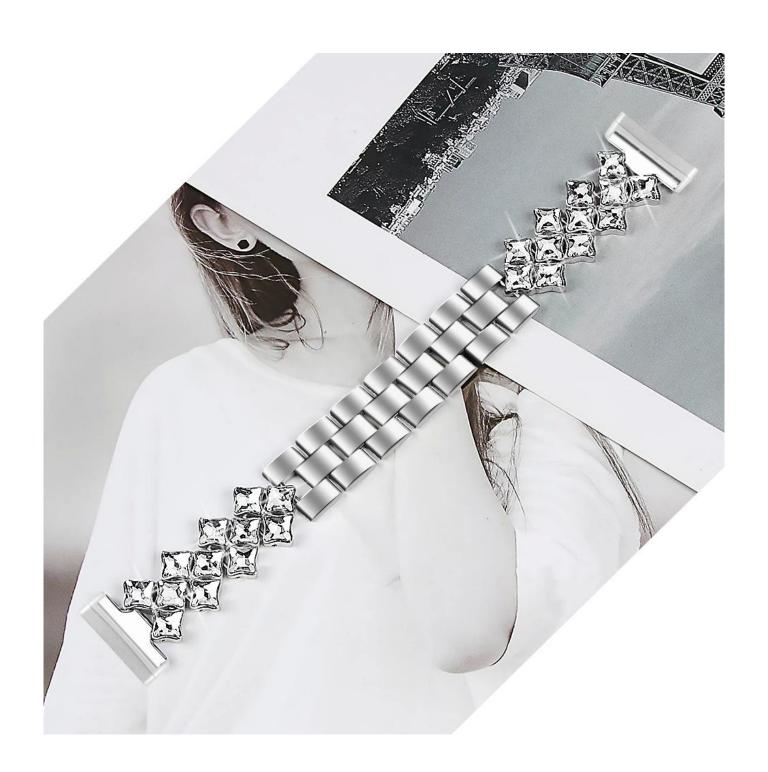

## **Luxury Diamond Bracelet Stainless Steel Watch Strap For Fitbit Versa 3 Sense**

## **Product Design:**

● Fit Model [] For Fitbit Versa 3 /Sense

• Item :CBFV02

● Band Material : Stainless Steel+Rhinestone

Band Colors: Rose gold, Black, Rose pink, Silver, Vintage gold

Clasp type:Folding Clasp

• Design: Decorated With Bling Rhinestone

• Style: Diamond Bracelet Stainless Steel Watch Band

• Feature: Simply remove a folding clasp to resize the band

Support Mixed Batch Orders

First time sample order and mix order is acceptable Larger quantity please contact sales for discount