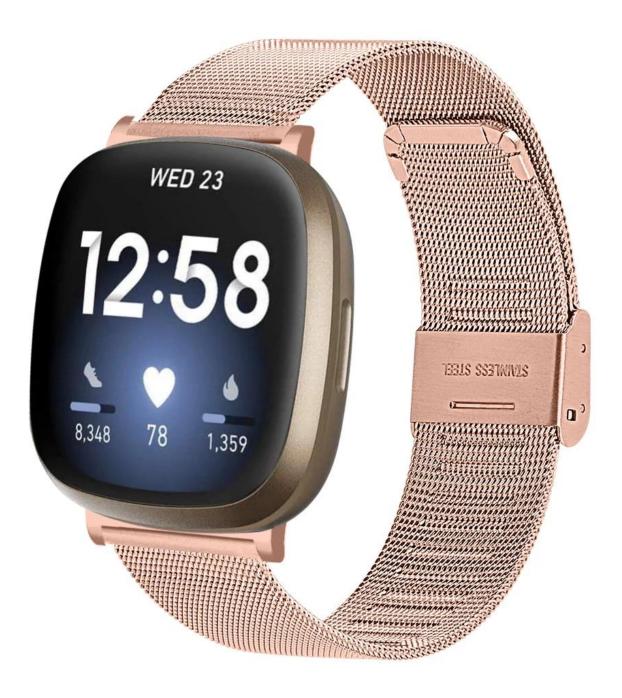

## Mesh Metal Stainless Steel Watch Bands For Fitbit Versa 3 Smartwatch

## **Product Design :**

- Fit Model 🛛 For Fitbit Versa 3 /Sense
- Item :CBFV03
- Band Material : Stainless Steel
- Band Colors: Black,Silver,Gold,Colorful,Rose-gold Rose pink
- Clasp type: With a adjustable metal clasp, easily adjust the length
- Design: Mesh design Stainless Steel Watch Bands