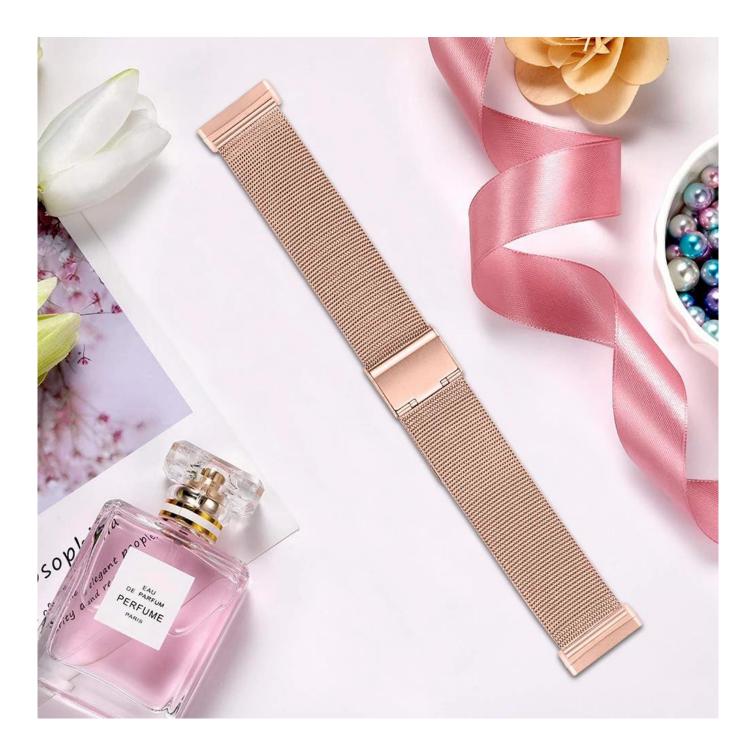

## Mesh Metal Stainless Steel Watch Bands For Fitbit Versa 3 Smartwatch

## **Product Design :**

- Fit Model 🛛 For Fitbit Versa 3 /Sense
- Item :CBFV03
- Band Material : Stainless Steel
- Band Colors: Black,Silver,Gold,Colorful,Rose-gold Rose pink
- Clasp type: With a adjustable metal clasp, easily adjust the length
- Design: Mesh design Stainless Steel Watch Bands