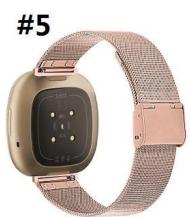

## **Product Design :**

- Fit Model 🛛 For Fitbit Versa 3 /Sense
- Item :CBFV03
- Band Material : Stainless Steel
- Band Colors: Black,Silver,Gold,Colorful,Rose-gold Rose pink
- Clasp type: With a adjustable metal clasp, easily adjust the length
- Design: Mesh design Stainless Steel Watch Bands