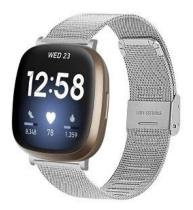

## **Product Design :**

- Fit Model 🛛 For Fitbit Versa 3 /Sense
- Item :CBFV03
- Band Material : Stainless Steel
- Band Colors: Black,Silver,Gold,Colorful,Rose-gold Rose pink
- Clasp type: With a adjustable metal clasp, easily adjust the length
- Design: Mesh design Stainless Steel Watch Bands