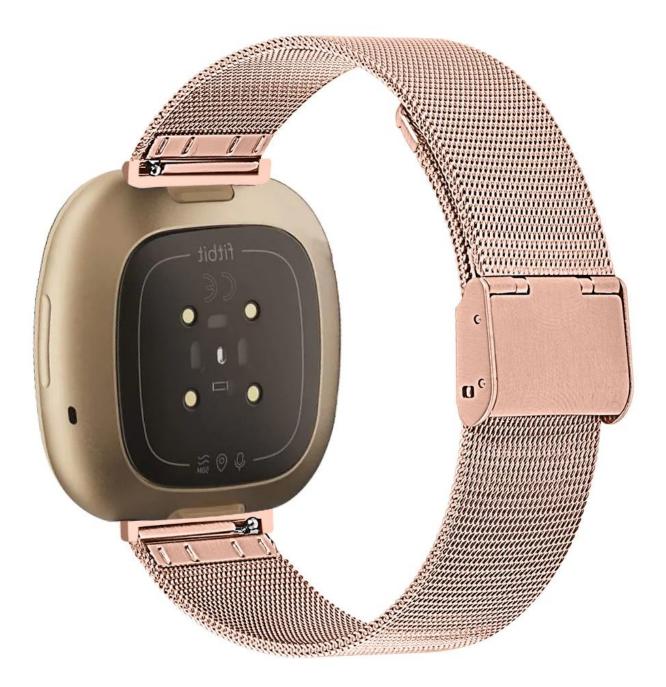

## Mesh Metal Stainless Steel Watch Bands For Fitbit Versa 3 Smartwatch

## **Product Design :**

- Fit Model 🛛 For Fitbit Versa 3 /Sense
- Item :CBFV03
- Band Material : Stainless Steel
- Band Colors: Black,Silver,Gold,Colorful,Rose-gold Rose pink
- Clasp type: With a adjustable metal clasp, easily adjust the length
- Design: Mesh design Stainless Steel Watch Bands