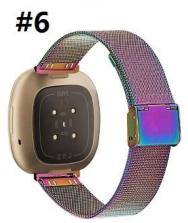

## **Product Design :**

- Fit Model 🛛 For Fitbit Versa 3 /Sense
- Item :CBFV03
- Band Material : Stainless Steel
- Band Colors: Black,Silver,Gold,Colorful,Rose-gold Rose pink
- Clasp type: With a adjustable metal clasp, easily adjust the length
- Design: Mesh design Stainless Steel Watch Bands