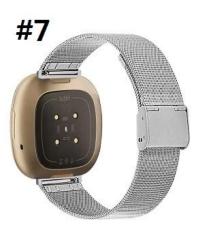

## **Product Design :**

- Fit Model 🛛 For Fitbit Versa 3 /Sense
- Item :CBFV03
- Band Material : Stainless Steel
- Band Colors: Black,Silver,Gold,Colorful,Rose-gold Rose pink
- Clasp type: With a adjustable metal clasp, easily adjust the length
- Design: Mesh design Stainless Steel Watch Bands