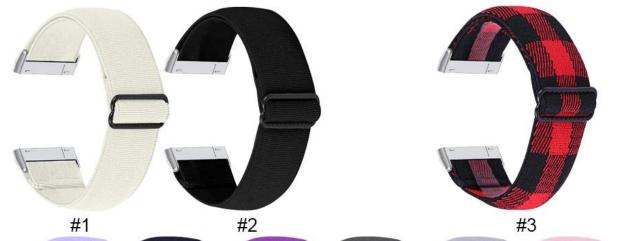

## Braided Solo Loop Nylon Fabric Watch Strap For Fitbit Versa Sense

## **Product Design :**

- Compatible Model 🛛 For Fitbit Versa/ Sense
- Item :CBFV09
- Material : Nylon
- 15 Colors : White, Black, Red, Purple, etc
- Band Width : 20mm
- Buckle Design:With Black Metal Buckle
- Design: This is the newest design---Braided Solo Loop Nylon Strap,Adjustable Elastic Design.
- Loop buckles design: Adjust to the wristband size Freely
- Made of high quality Nylon, comes with watch lugs on both sides, easy to install on your watch.
- Feature:One size can fit most people's wrists