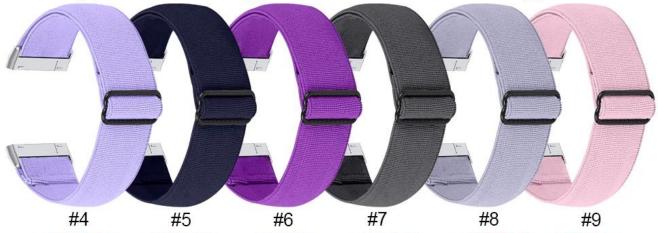

## Braided Solo Loop Nylon Fabric Watch Strap For Fitbit Versa Sense

## **Product Design :**

- Compatible Model 🛛 For Fitbit Versa/ Sense
- Item :CBFV09
- Material : Nylon
- 15 Colors : White, Black, Red, Purple, etc
- Band Width : 20mm
- Buckle Design:With Black Metal Buckle
- Design: This is the newest design---Braided Solo Loop Nylon Strap,Adjustable Elastic Design.
- Loop buckles design: Adjust to the wristband size Freely
- Made of high quality Nylon, comes with watch lugs on both sides, easy to install on your watch.
- Feature:One size can fit most people's wrists