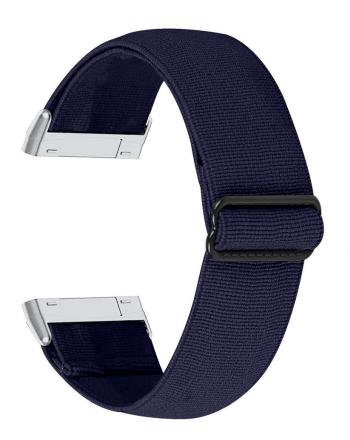

## Braided Solo Loop Nylon Fabric Watch Strap For Fitbit Versa Sense

## **Product Design :**

- Compatible Model 🛛 For Fitbit Versa/ Sense
- Item :CBFV09
- Material : Nylon
- 15 Colors : White, Black, Red, Purple, etc
- Band Width : 20mm
- Buckle Design:With Black Metal Buckle
- Design: This is the newest design---Braided Solo Loop Nylon Strap,Adjustable Elastic Design.
- Loop buckles design: Adjust to the wristband size Freely
- Made of high quality Nylon, comes with watch lugs on both sides, easy to install on your watch.
- Feature:One size can fit most people's wrists