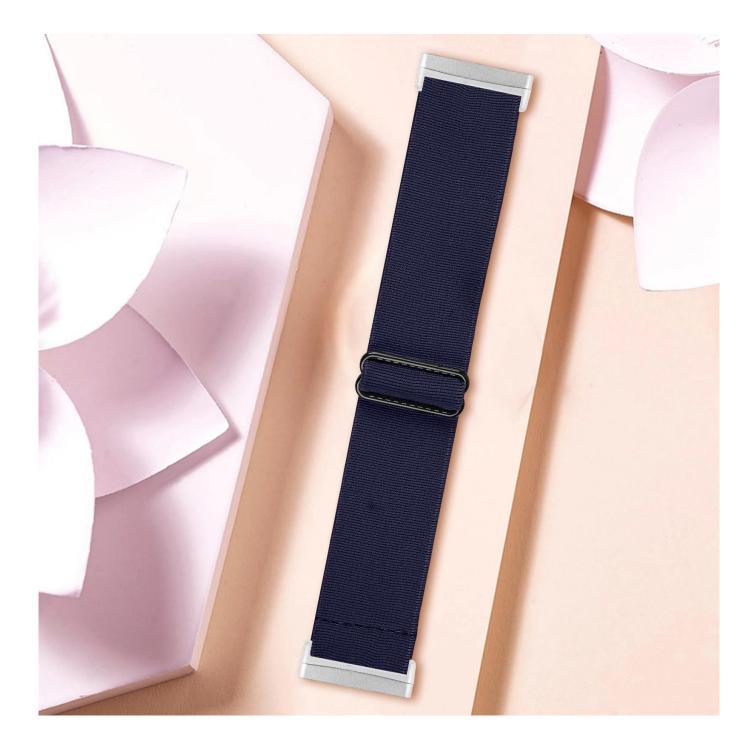

## Braided Solo Loop Nylon Fabric Watch Strap For Fitbit Versa Sense

## **Product Design :**

- Compatible Model 🛛 For Fitbit Versa/ Sense
- Item :CBFV09
- Material : Nylon
- 15 Colors : White, Black, Red, Purple, etc
- Band Width : 20mm
- Buckle Design:With Black Metal Buckle
- Design: This is the newest design---Braided Solo Loop Nylon Strap,Adjustable Elastic Design.
- Loop buckles design: Adjust to the wristband size Freely
- Made of high quality Nylon, comes with watch lugs on both sides, easy to install on your watch.
- Feature:One size can fit most people's wrists

## Upgrade Elastic Design