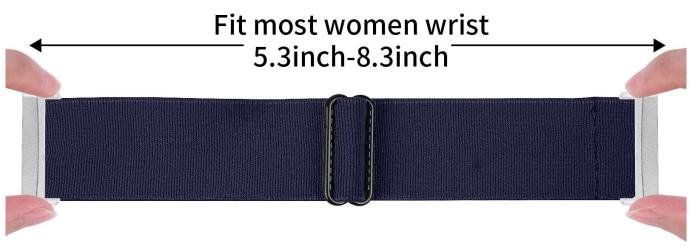

## **Product Design :**

- Compatible Model 🛛 For Fitbit Versa/ Sense
- Item :CBFV09
- Material : Nylon
- 15 Colors : White, Black, Red, Purple, etc
- Band Width : 20mm
- Buckle Design:With Black Metal Buckle
- Design: This is the newest design---Braided Solo Loop Nylon Strap,Adjustable Elastic Design.
- Loop buckles design: Adjust to the wristband size Freely
- Made of high quality Nylon, comes with watch lugs on both sides, easy to install on your watch.
- Feature:One size can fit most people's wrists

## Upgrade Elastic Design