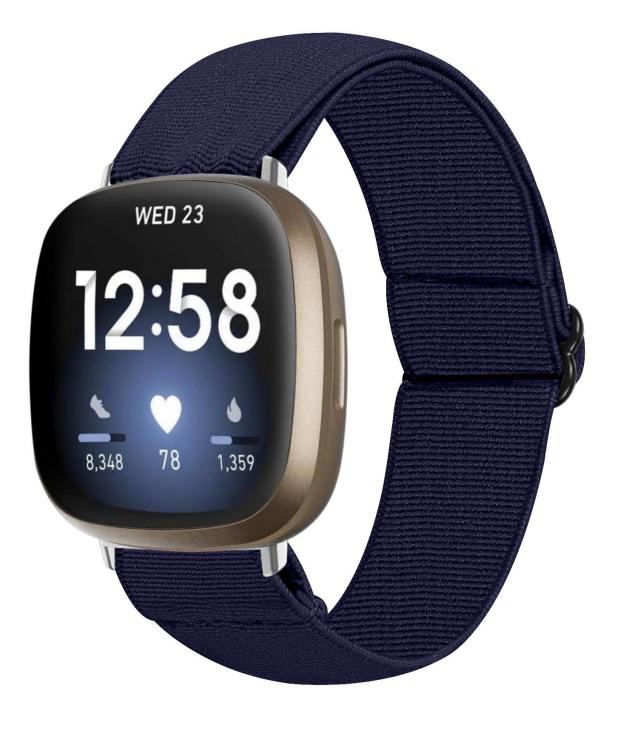

## Braided Solo Loop Nylon Fabric Watch Strap For Fitbit Versa Sense

## **Product Design :**

- Compatible Model 🛛 For Fitbit Versa/ Sense
- Item :CBFV09
- Material : Nylon
- 15 Colors : White, Black, Red, Purple, etc
- Band Width : 20mm
- Buckle Design:With Black Metal Buckle
- Design: This is the newest design---Braided Solo Loop Nylon Strap,Adjustable Elastic Design.
- Loop buckles design: Adjust to the wristband size Freely
- Made of high quality Nylon, comes with watch lugs on both sides, easy to install on your watch.
- Feature:One size can fit most people's wrists

## Upgrade Elastic Design