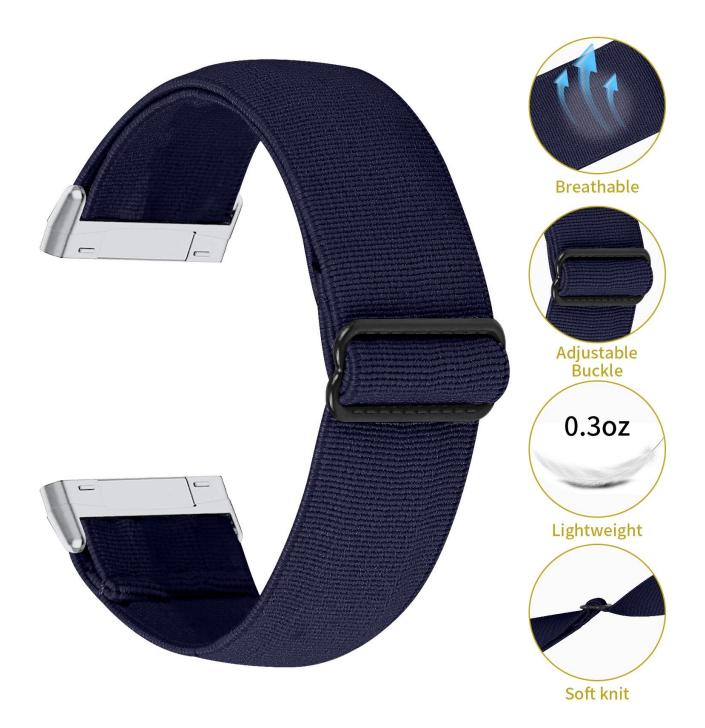

## Braided Solo Loop Nylon Fabric Watch Strap For Fitbit Versa Sense

## **Product Design :**

- Compatible Model 🛛 For Fitbit Versa/ Sense
- Item :CBFV09
- Material : Nylon
- 15 Colors : White, Black, Red, Purple, etc
- Band Width : 20mm
- Buckle Design:With Black Metal Buckle
- Design: This is the newest design---Braided Solo Loop Nylon Strap,Adjustable Elastic Design.
- Loop buckles design: Adjust to the wristband size Freely
- Made of high quality Nylon, comes with watch lugs on both sides, easy to install on your watch.
- Feature:One size can fit most people's wrists