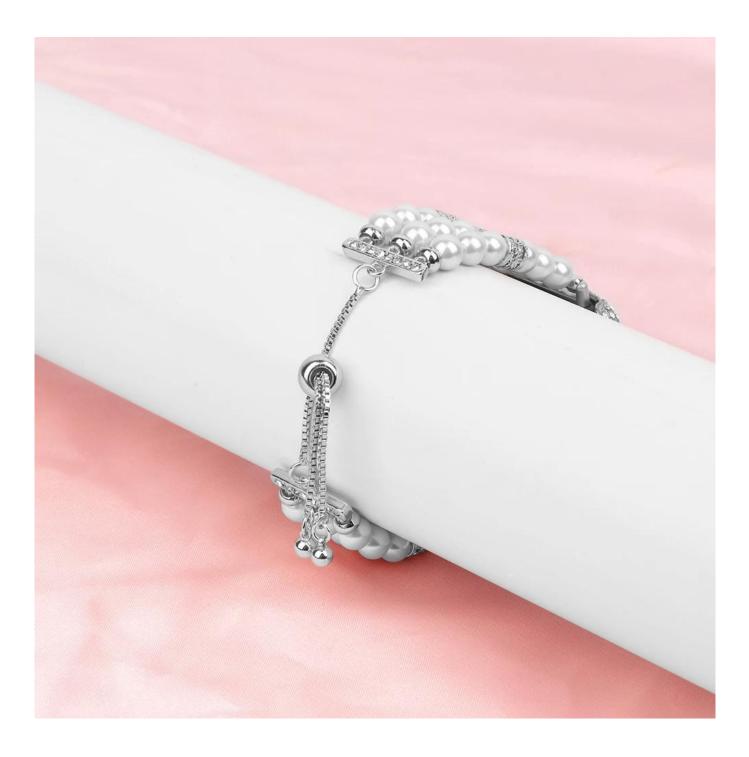

Luxury jewelry design bracelet,come with a beautiful tassel Metal Adapters.Strong Elastic String.Durable Locking Ball

• Feature: Durable elastic ropes, fully elastic with no buckle, easy and quick to take on and off

• Adjustable Design: it can be adjusted by easily sliding the locking ball on the tassel up and down to resized the band length

Support Mixed Batch Orders

First time sample order and mix order is acceptable