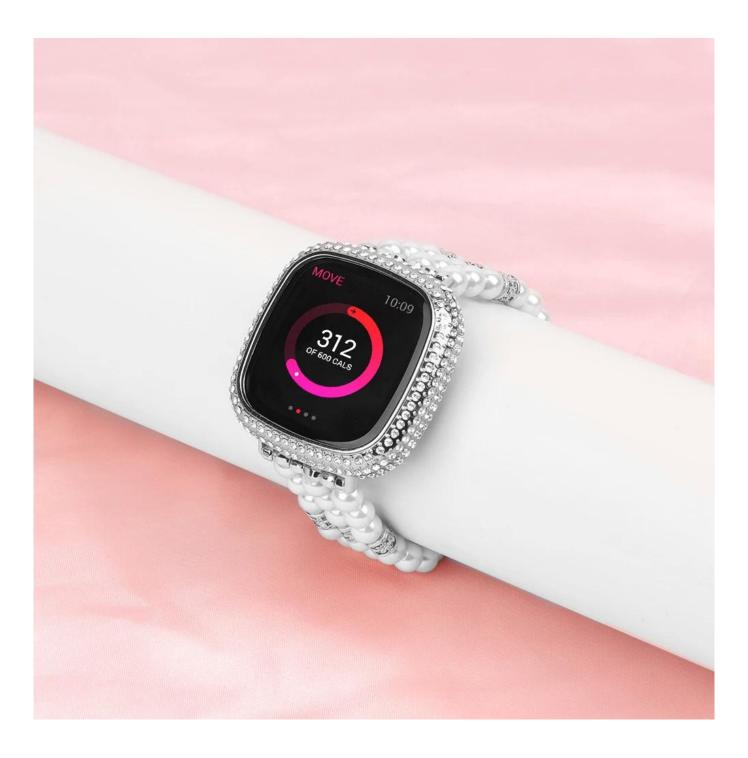

## Luxury Elastic Stretch Bracelet Pearl Beaded Jewelry Watch Band For Fitbit Versa 3 Sense Smartwatch

Luxury jewelry design bracelet,come with a beautiful tassel Metal Adapters.Strong Elastic String.Durable Locking Ball

• Feature: Durable elastic ropes, fully elastic with no buckle, easy and quick to take on and off