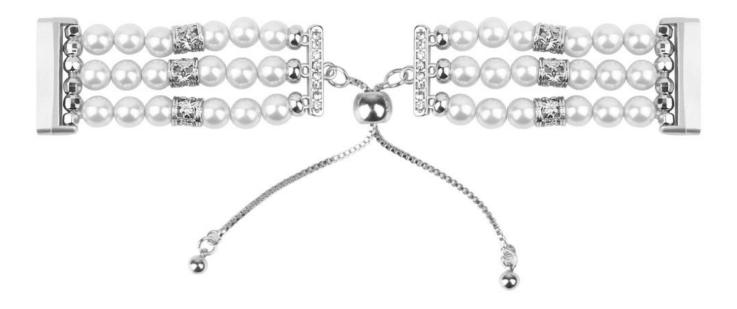

Luxury jewelry design bracelet,come with a beautiful tassel Metal Adapters.Strong Elastic String.Durable Locking Ball

• Feature: Durable elastic ropes, fully elastic with no buckle, easy and quick to take on and off

• Adjustable Design: it can be adjusted by easily sliding the locking ball on the tassel up and down to resized the band length

Support Mixed Batch Orders

First time sample order and mix order is acceptable