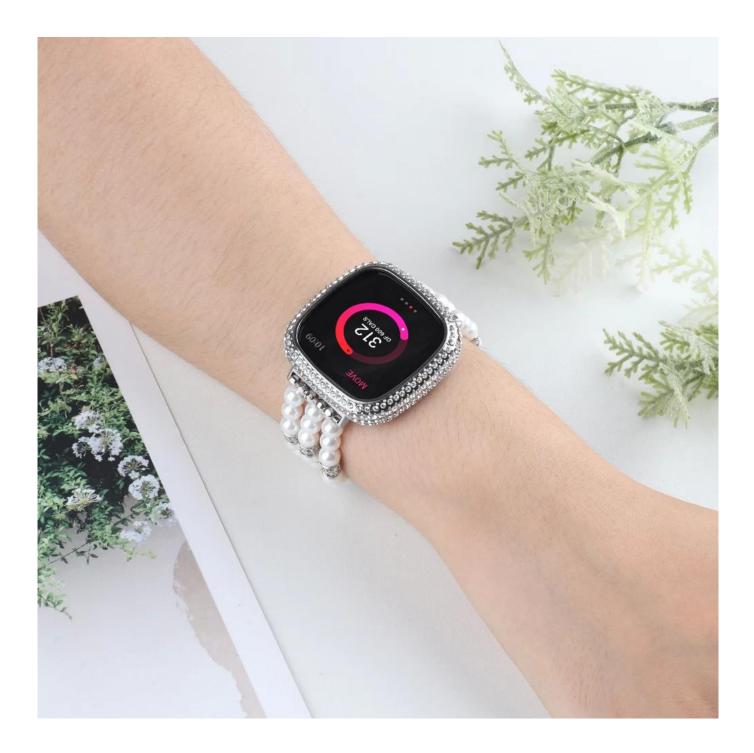

## Luxury Elastic Stretch Bracelet Pearl Beaded Jewelry Watch Band For Fitbit Versa 3 Sense Smartwatch

## Product Design :

- Fit Model □For Fitbit Versa 3/Sense
- Item :CBFV11
- Band Material : Pearl+Crystal+Alloy+Copper
- Band Colors: Black,Pink,White
- Item : Elastic Design Handmade Crystal Beaded Jewelry Watch Strap
- Design :