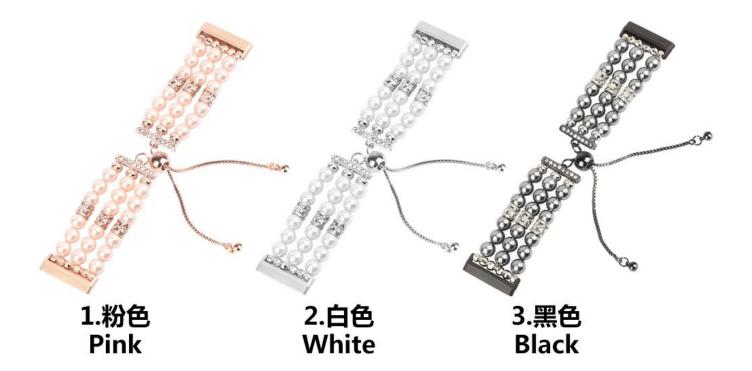

## Product Design :

- Fit Model □For Fitbit Versa 3/Sense
- Item :CBFV11
- Band Material : Pearl+Crystal+Alloy+Copper
- Band Colors: Black,Pink,White
- Item : Elastic Design Handmade Crystal Beaded Jewelry Watch Strap
- Design :