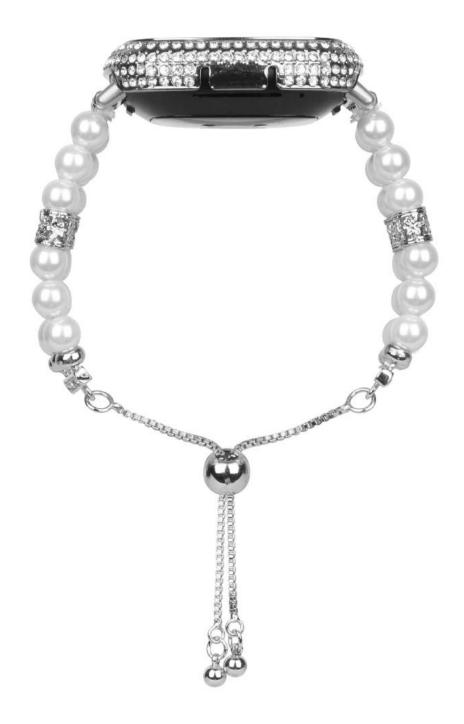

Luxury jewelry design bracelet,come with a beautiful tassel Metal Adapters.Strong Elastic String.Durable Locking Ball

• Feature: Durable elastic ropes, fully elastic with no buckle, easy and quick to take on and off

• Adjustable Design: it can be adjusted by easily sliding the locking ball on the tassel up and down to resized the band length

Support Mixed Batch Orders

First time sample order and mix order is acceptable