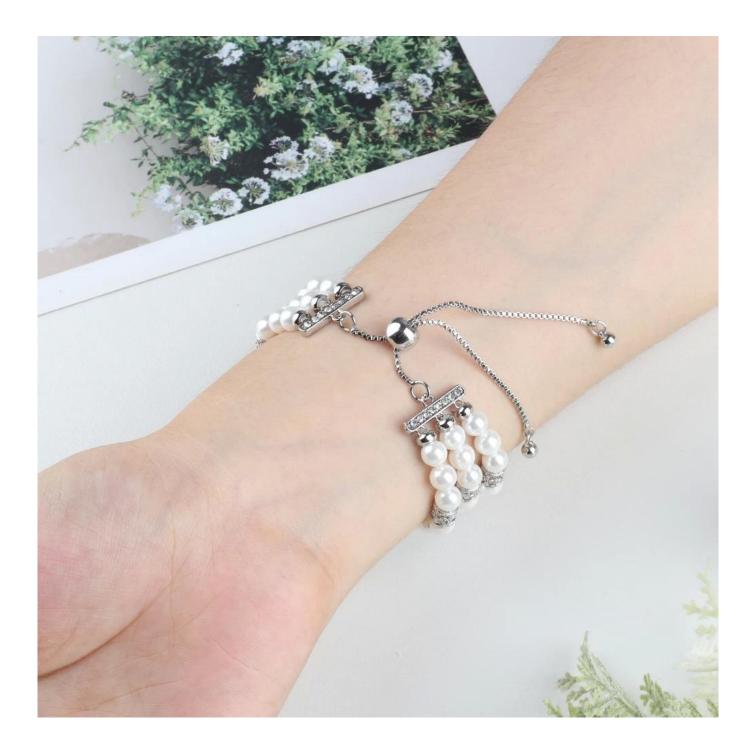

Luxury jewelry design bracelet,come with a beautiful tassel Metal Adapters.Strong Elastic String.Durable Locking Ball

• Feature: Durable elastic ropes, fully elastic with no buckle, easy and quick to take on and off

• Adjustable Design: it can be adjusted by easily sliding the locking ball on the tassel up and down to resized the band length

Support Mixed Batch Orders

First time sample order and mix order is acceptable