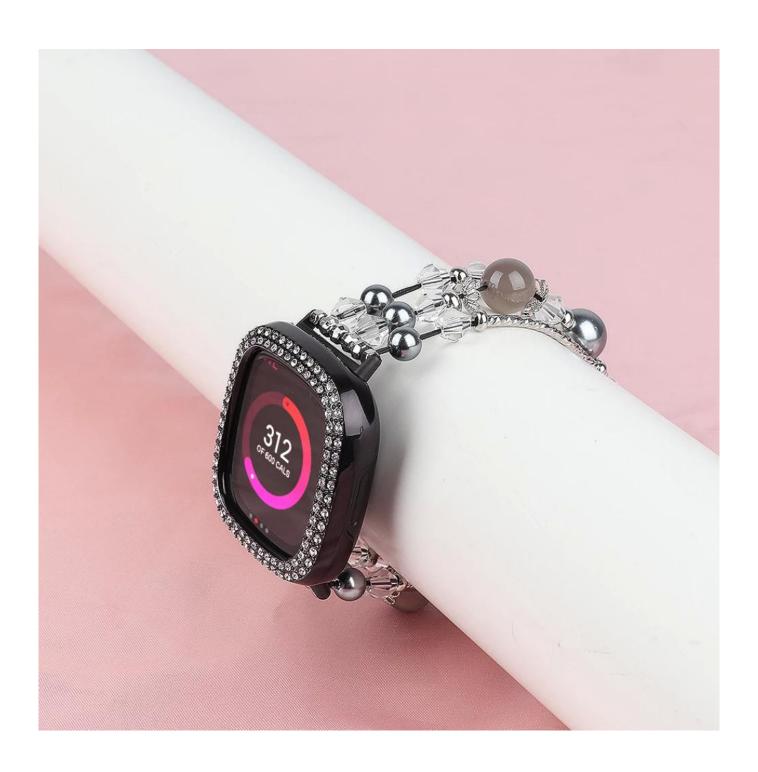

## Elastic Stretch Handmade Crystal Beaded Jewelry Bracelet Band Strap For Fitbit Versa 3 Sense

## **Product Design:**

● Fit Model ☐For Fitbit Versa 3/Sense

• Item :CBFV12

● Band Material : Agate+Crystal+Alloy+Copper

Band Colors: Black, Silver, Pink

• Item : Handmade Crystal Beaded Jewelry Watch Strap