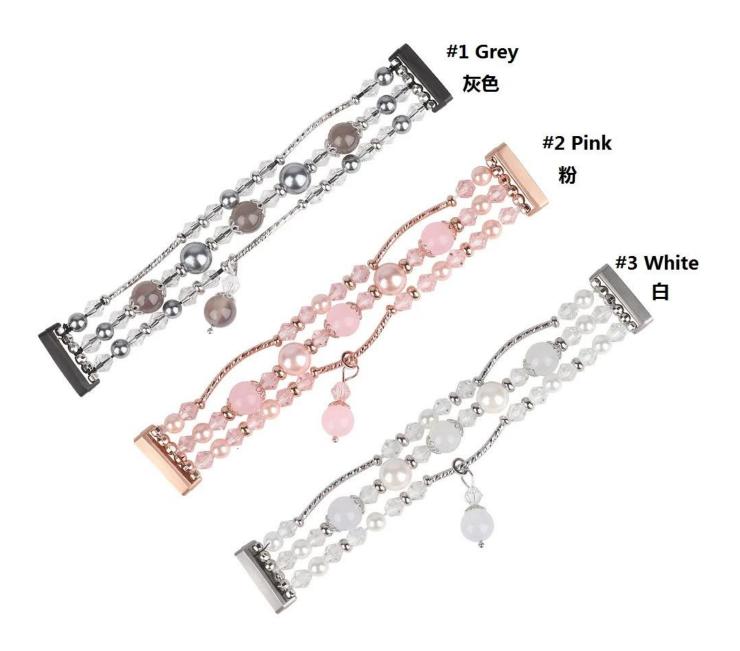

## Elastic Stretch Handmade Crystal Beaded Jewelry Bracelet Band Strap For Fitbit Versa 3 Sense

## **Product Design:**

● Fit Model ☐For Fitbit Versa 3/Sense

• Item :CBFV12

● Band Material : Agate+Crystal+Alloy+Copper

Band Colors: Black, Silver, Pink

• Item : Handmade Crystal Beaded Jewelry Watch Strap

• Design : Made of agate, durable elastic rope. Metal Adapters. Strong Elastic String.

• Feature: Durable elastic ropes, fully elastic with no buckle, easy and quick to take on and

off

Support Mixed Batch Orders
First time sample order and mix order is acceptable
Larger quantity please contact sales for discount