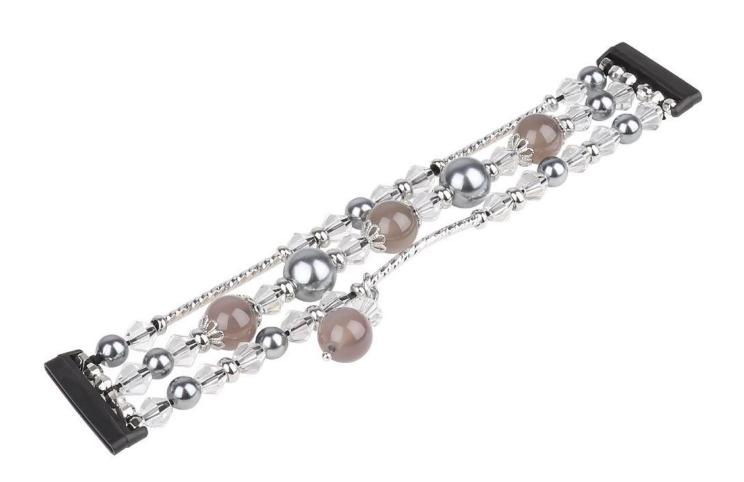

## **Product Design:**

● Fit Model ☐For Fitbit Versa 3/Sense

• Item :CBFV12

● Band Material : Agate+Crystal+Alloy+Copper

Band Colors: Black, Silver, Pink

• Item : Handmade Crystal Beaded Jewelry Watch Strap

• Design : Made of agate, durable elastic rope. Metal Adapters. Strong Elastic String.

• Feature: Durable elastic ropes, fully elastic with no buckle, easy and quick to take on and

off

Support Mixed Batch Orders
First time sample order and mix order is acceptable
Larger quantity please contact sales for discount