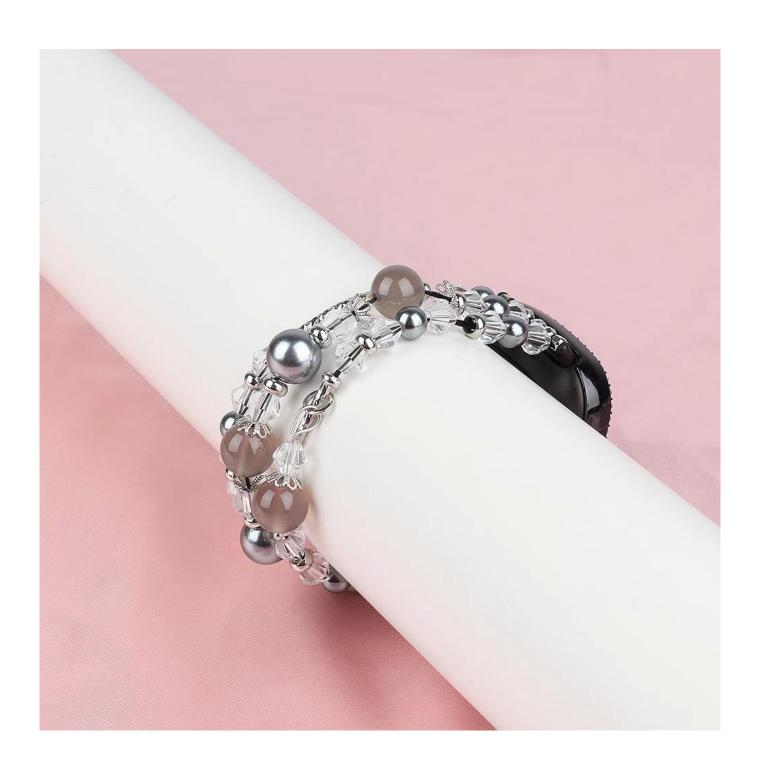

## Elastic Stretch Handmade Crystal Beaded Jewelry Bracelet Band Strap For Fitbit Versa 3 Sense

## **Product Design:**

● Fit Model ☐For Fitbit Versa 3/Sense

• Item :CBFV12

● Band Material : Agate+Crystal+Alloy+Copper

Band Colors: Black, Silver, Pink

• Item : Handmade Crystal Beaded Jewelry Watch Strap

• Design : Made of agate, durable elastic rope. Metal Adapters. Strong Elastic String.

• Feature: Durable elastic ropes, fully elastic with no buckle, easy and quick to take on and

off

Support Mixed Batch Orders
First time sample order and mix order is acceptable
Larger quantity please contact sales for discount