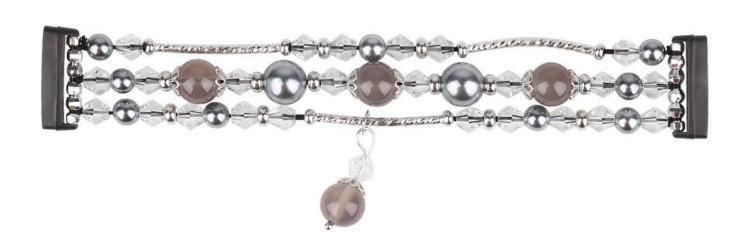

## **Product Design:**

● Fit Model ☐For Fitbit Versa 3/Sense

• Item :CBFV12

● Band Material : Agate+Crystal+Alloy+Copper

Band Colors: Black, Silver, Pink

• Item : Handmade Crystal Beaded Jewelry Watch Strap

• Design : Made of agate, durable elastic rope. Metal Adapters. Strong Elastic String.

• Feature: Durable elastic ropes, fully elastic with no buckle, easy and quick to take on and

off

Support Mixed Batch Orders
First time sample order and mix order is acceptable
Larger quantity please contact sales for discount