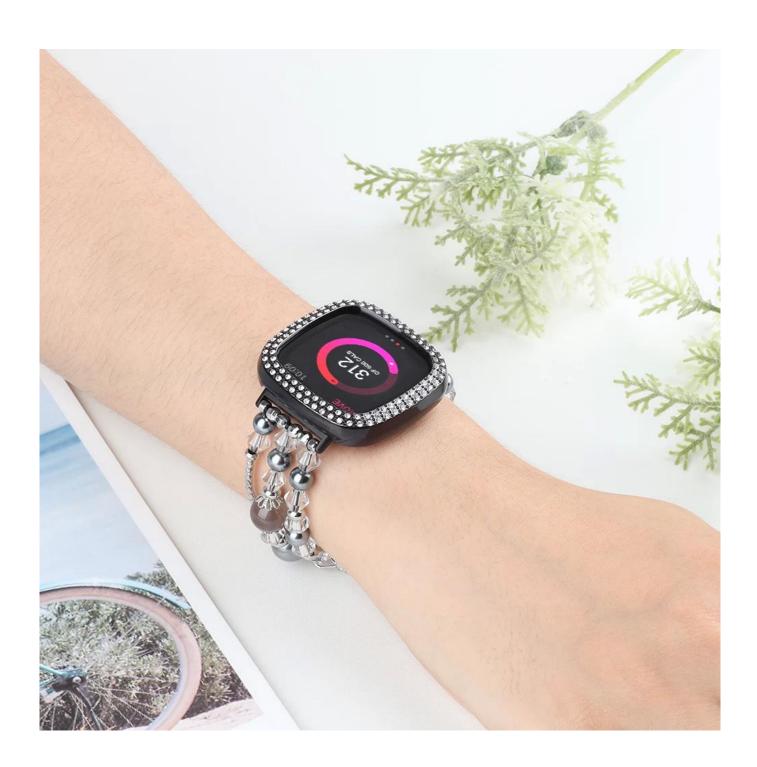

## Elastic Stretch Handmade Crystal Beaded Jewelry Bracelet Band Strap For Fitbit Versa 3 Sense

## **Product Design:**

● Fit Model ☐For Fitbit Versa 3/Sense

• Item :CBFV12

● Band Material : Agate+Crystal+Alloy+Copper

Band Colors: Black, Silver, Pink

• Item : Handmade Crystal Beaded Jewelry Watch Strap

• Design : Made of agate, durable elastic rope. Metal Adapters. Strong Elastic String.

• Feature: Durable elastic ropes, fully elastic with no buckle, easy and quick to take on and

off

Support Mixed Batch Orders
First time sample order and mix order is acceptable
Larger quantity please contact sales for discount