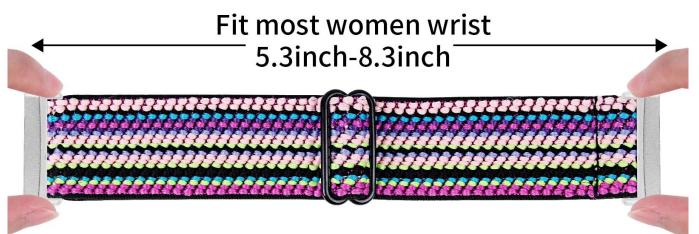

## Product Design :

- Compatible Model []For Fitbit Versa 3 /Versa 2/Versa /Sense
- Item :CBFV16
- Material : Nylon
- Colors : 54 Patterns Design
- Band Width : 20mm
- Buckle Design:With Black Metal Buckle
- Design: This is the newest design---Braided Solo Loop Nylon Strap,Adjustable Elastic Design.
- Loop buckles design: Adjust to the wristband size Freely
- Made of high quality Nylon, comes with watch lugs on both sides, easy to install on your watch.
- Feature:One size can fit most people's wrists

## Upgrade Elastic Design