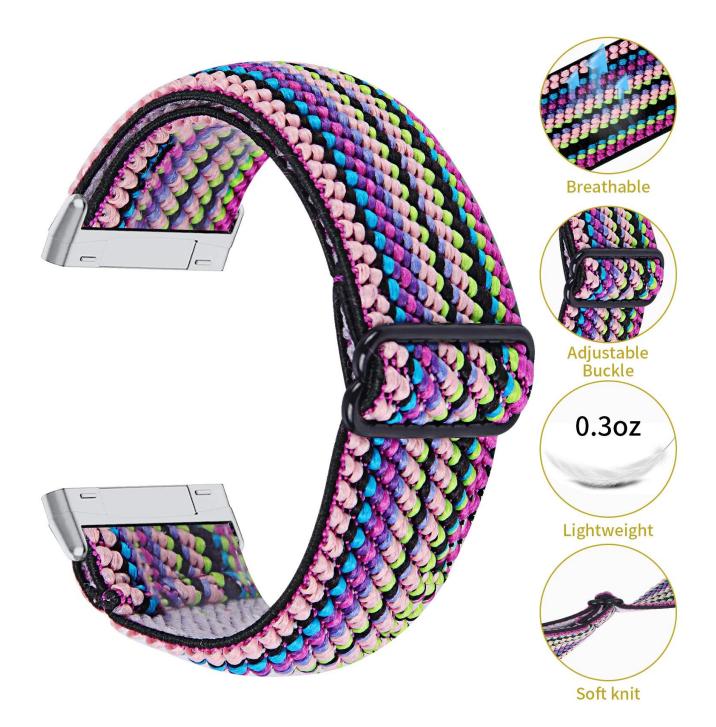

## Product Design :

- Compatible Model []For Fitbit Versa 3 /Versa 2/Versa /Sense
- Item :CBFV16
- Material : Nylon
- Colors : 54 Patterns Design
- Band Width : 20mm
- Buckle Design:With Black Metal Buckle
- Design: This is the newest design---Braided Solo Loop Nylon Strap,Adjustable Elastic Design.
- Loop buckles design: Adjust to the wristband size Freely
- Made of high quality Nylon, comes with watch lugs on both sides, easy to install on your watch.
- Feature:One size can fit most people's wrists

## Upgrade Elastic Design