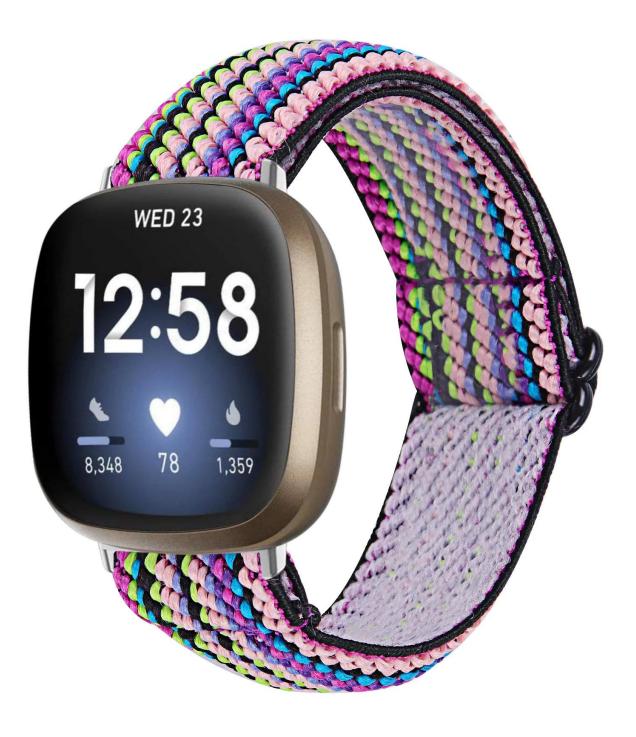

## Adjustable Stretchy Elastics Wristbelt Braided Nylon Solo Loop Bands For Fitbit Versa 3 2 Sense

## Product Design :

- Compatible Model []For Fitbit Versa 3 /Versa 2/Versa /Sense
- Item :CBFV16
- Material : Nylon
- Colors : 54 Patterns Design
- Band Width : 20mm
- Buckle Design:With Black Metal Buckle
- Design: This is the newest design---Braided Solo Loop Nylon Strap,Adjustable Elastic Design.
- Loop buckles design: Adjust to the wristband size Freely
- Made of high quality Nylon, comes with watch lugs on both sides, easy to install on your watch.
- Feature:One size can fit most people's wrists