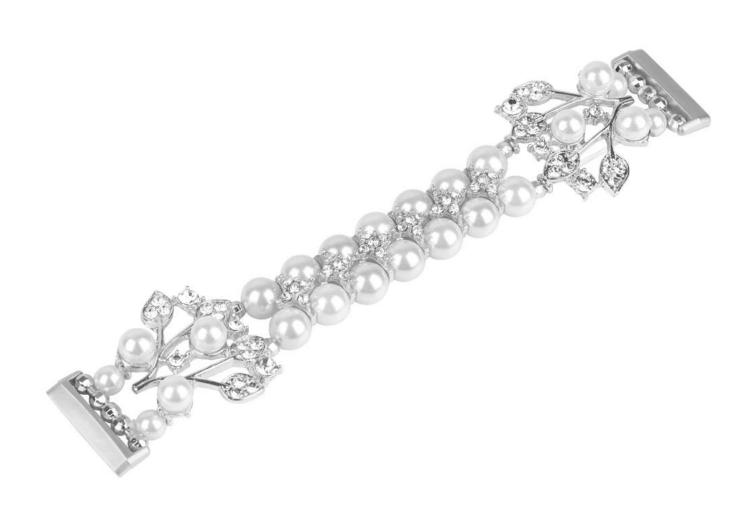

## **Product Design:**

● Fit Model ☐For Fitbit Versa 3/Sense

• Item :CBFV19

Band Material : Pearl+Alloy+CopperBand Colors: Black,Silver,Rose gold

• Item: Handmade Beaded Replacement Jewelry Watchbands

• Design: Made of pearl, durable elastic rope, decorated with flower & diamond