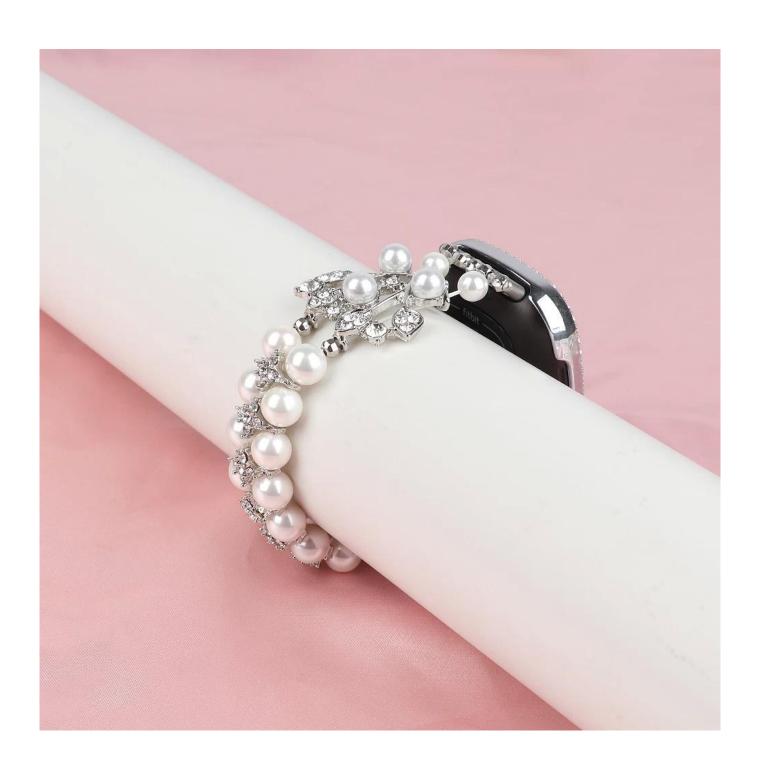

## **Product Design:**

● Fit Model ☐For Fitbit Versa 3/Sense

• Item :CBFV19

Band Material : Pearl+Alloy+CopperBand Colors: Black,Silver,Rose gold

• Item: Handmade Beaded Replacement Jewelry Watchbands

• Design: Made of pearl, durable elastic rope, decorated with flower & diamond