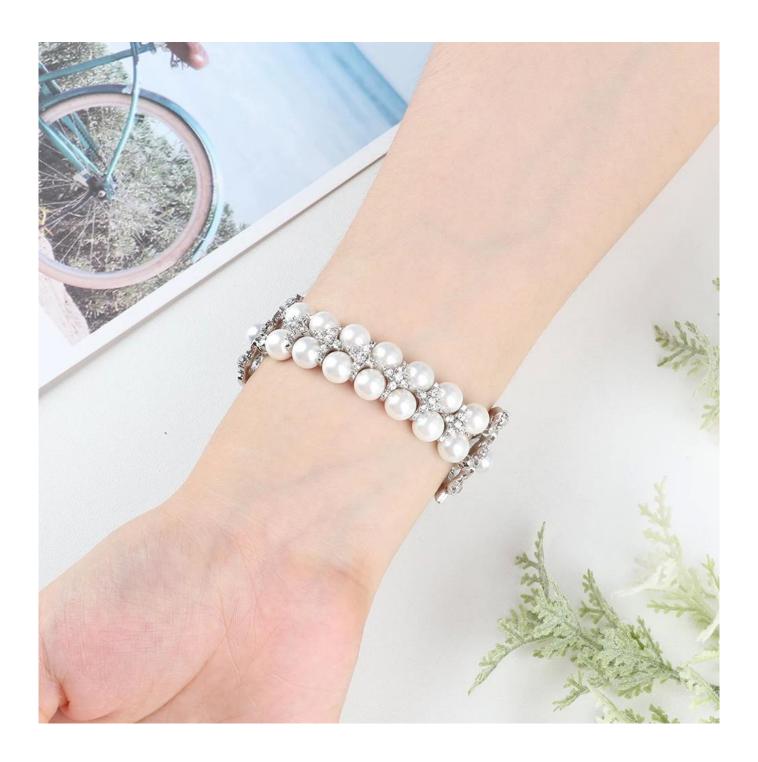

## Women Girl Fashion Handmade Beaded Replacement Jewelry Watchbands Straps For Fitbit Versa 3 Watch

## **Product Design:**

● Fit Model ☐For Fitbit Versa 3/Sense

• Item :CBFV19

Band Material : Pearl+Alloy+CopperBand Colors: Black,Silver,Rose gold

• Item: Handmade Beaded Replacement Jewelry Watchbands

• Design: Made of pearl, durable elastic rope, decorated with flower & diamond

• Feature: Durable elastic ropes,fully elastic with no buckle, easy and quick to take on and off

Support Mixed Batch Orders
First time sample order and mix order is acceptable
Larger quantity please contact sales for discount