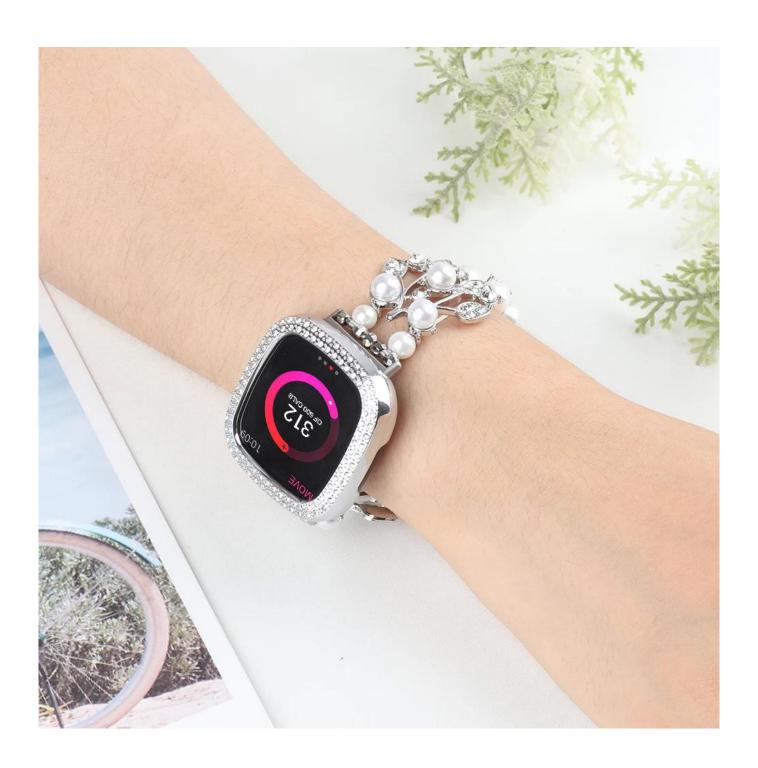

## Women Girl Fashion Handmade Beaded Replacement Jewelry Watchbands Straps For Fitbit Versa 3 Watch

## **Product Design:**

● Fit Model ☐For Fitbit Versa 3/Sense

• Item :CBFV19

Band Material : Pearl+Alloy+CopperBand Colors: Black,Silver,Rose gold

• Item: Handmade Beaded Replacement Jewelry Watchbands

• Design: Made of pearl, durable elastic rope, decorated with flower & diamond

• Feature: Durable elastic ropes,fully elastic with no buckle, easy and quick to take on and off

Support Mixed Batch Orders
First time sample order and mix order is acceptable
Larger quantity please contact sales for discount