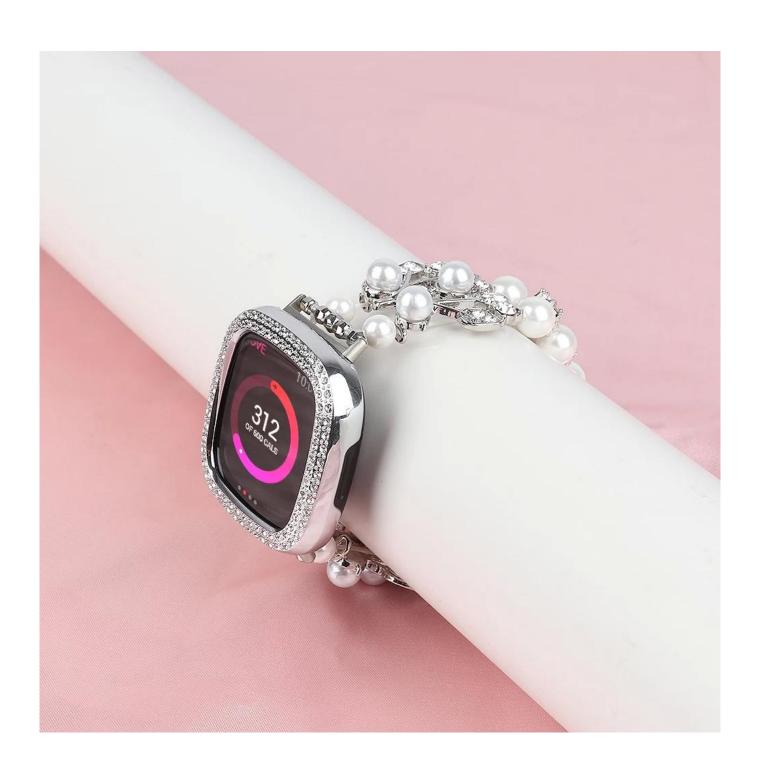

## **Product Design:**

● Fit Model ☐For Fitbit Versa 3/Sense

• Item :CBFV19

Band Material : Pearl+Alloy+CopperBand Colors: Black,Silver,Rose gold

• Item: Handmade Beaded Replacement Jewelry Watchbands

• Design: Made of pearl, durable elastic rope, decorated with flower & diamond