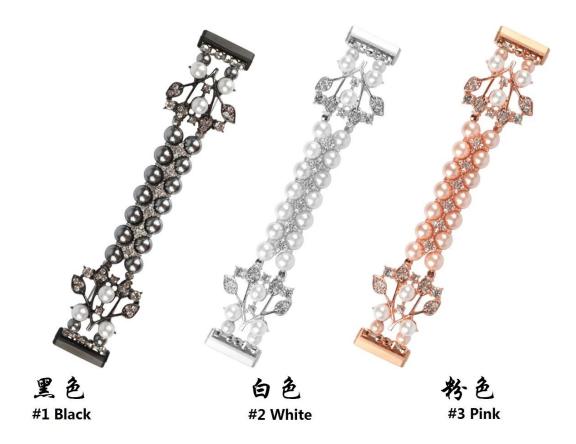

## **Product Design:**

● Fit Model ☐For Fitbit Versa 3/Sense

• Item :CBFV19

Band Material : Pearl+Alloy+CopperBand Colors: Black,Silver,Rose gold

• Item: Handmade Beaded Replacement Jewelry Watchbands

• Design: Made of pearl, durable elastic rope, decorated with flower & diamond