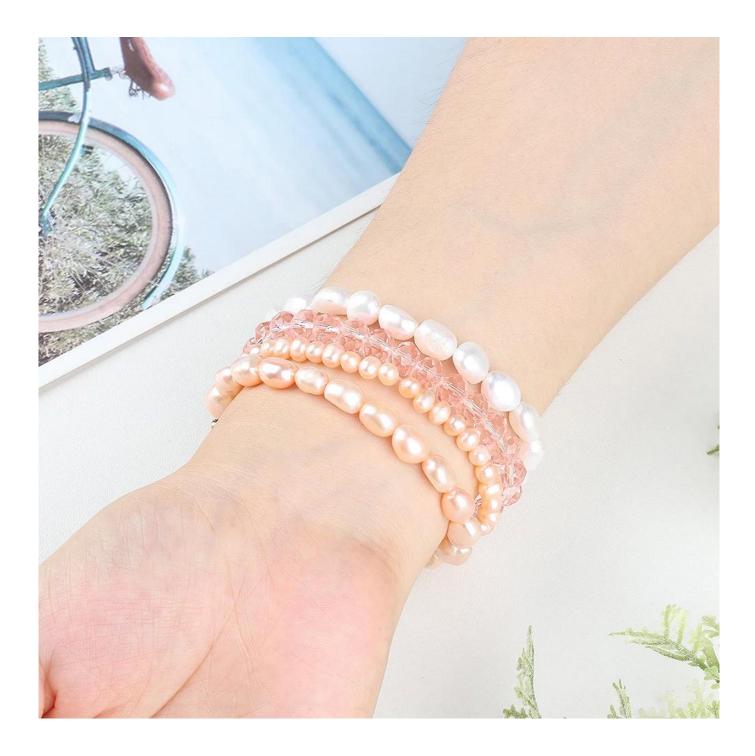

## Product Design :

- Fit Model []For Fitbit Versa 3/Sense
- Item :CBFV20
- Band Material : Pearl Beads
- Band Colors: Gray, Pink
- Design : Elastic Stretch Bracelet Pearl Bead Watch Band
- Feature: Durable elastic ropes, fully elastic with no buckle, easy and quick to take on and off