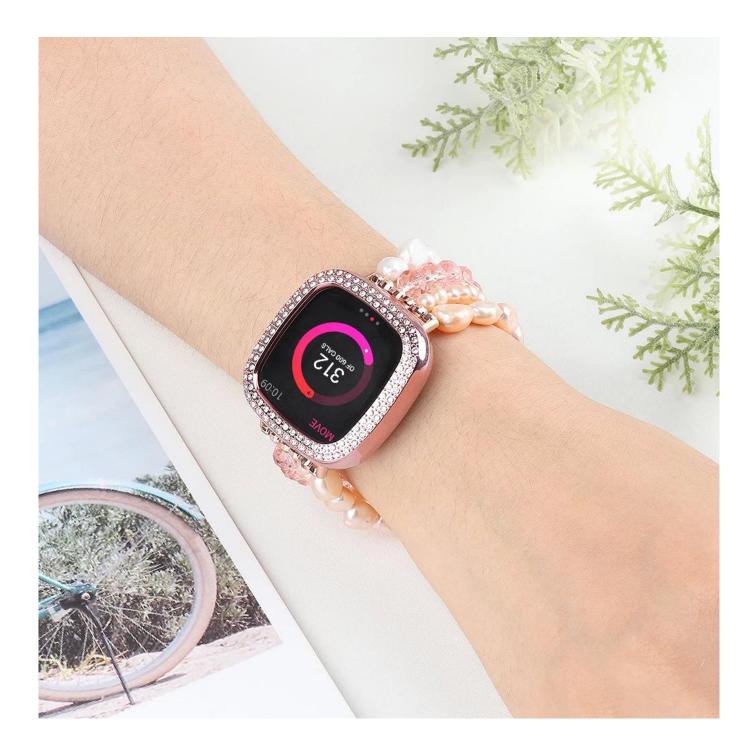

## Product Design :

- Fit Model []For Fitbit Versa 3/Sense
- Item :CBFV20
- Band Material : Pearl Beads
- Band Colors: Gray, Pink
- Design : Elastic Stretch Bracelet Pearl Bead Watch Band
- Feature: Durable elastic ropes, fully elastic with no buckle, easy and quick to take on and off