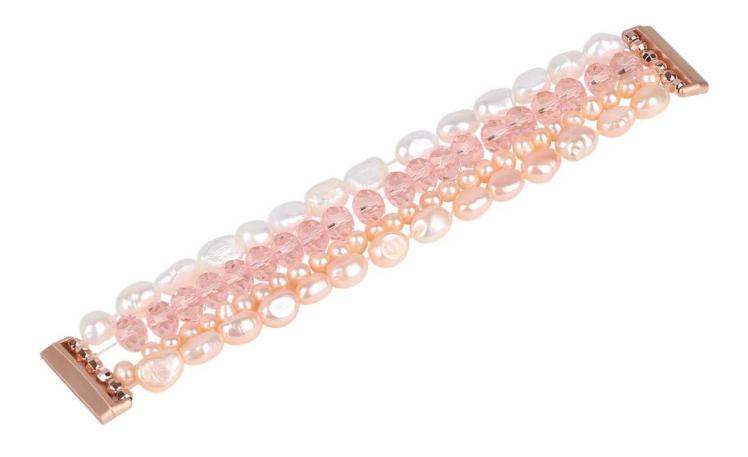

## Product Design :

- Fit Model []For Fitbit Versa 3/Sense
- Item :CBFV20
- Band Material : Pearl Beads
- Band Colors: Gray, Pink
- Design : Elastic Stretch Bracelet Pearl Bead Watch Band
- Feature: Durable elastic ropes, fully elastic with no buckle, easy and quick to take on and off