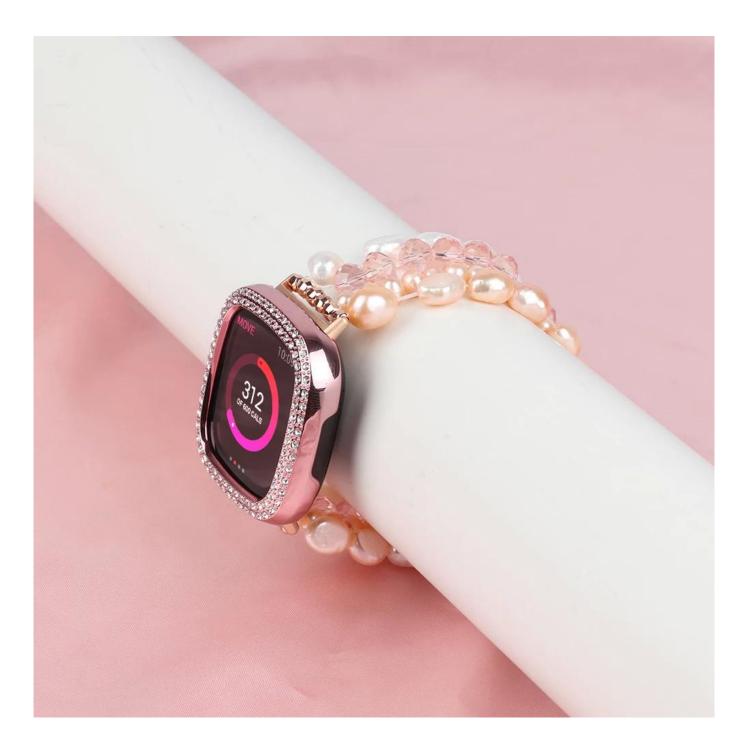

## Charm Elastic Handmade Pearl Beads Jewelry Wrist Watch Strap For Fitbit Versa 3 Sense

## Product Design :

- Fit Model []For Fitbit Versa 3/Sense
- Item :CBFV20
- Band Material : Pearl Beads
- Band Colors: Gray, Pink
- Design : Elastic Stretch Bracelet Pearl Bead Watch Band
- Feature: Durable elastic ropes, fully elastic with no buckle, easy and quick to take on and off