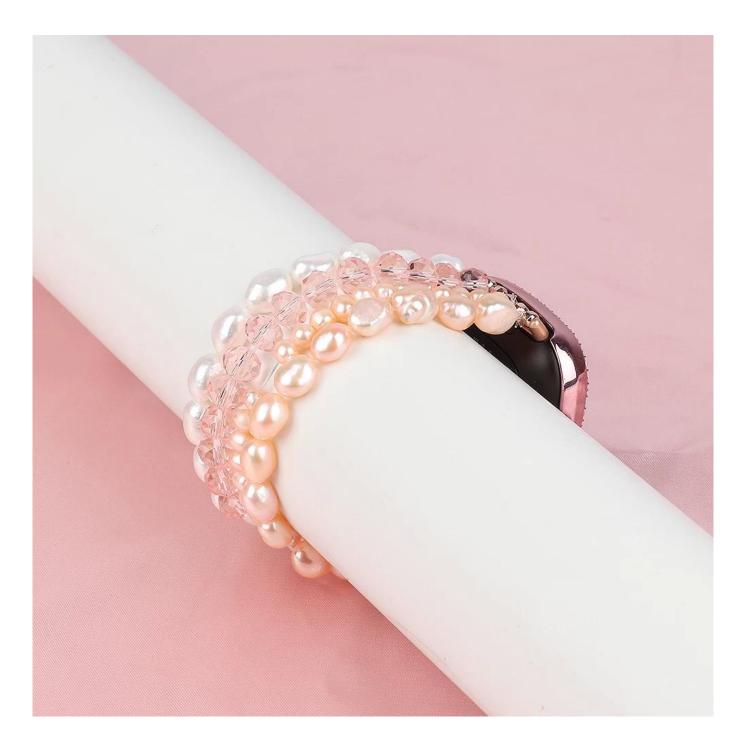

## Charm Elastic Handmade Pearl Beads Jewelry Wrist Watch Strap For Fitbit Versa 3 Sense

## Product Design :

- Fit Model []For Fitbit Versa 3/Sense
- Item :CBFV20
- Band Material : Pearl Beads
- Band Colors: Gray, Pink
- Design : Elastic Stretch Bracelet Pearl Bead Watch Band
- Feature: Durable elastic ropes, fully elastic with no buckle, easy and quick to take on and off