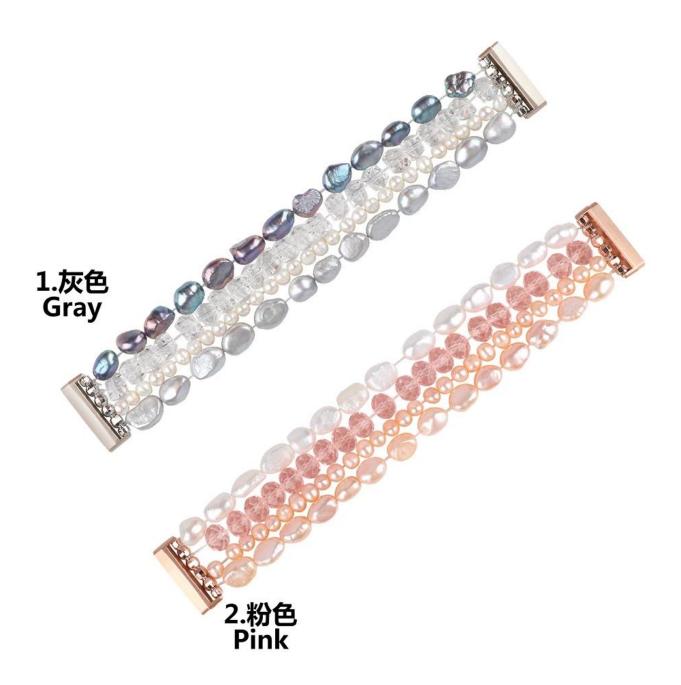

## Product Design :

- Fit Model []For Fitbit Versa 3/Sense
- Item :CBFV20
- Band Material : Pearl Beads
- Band Colors: Gray, Pink
- Design : Elastic Stretch Bracelet Pearl Bead Watch Band
- Feature: Durable elastic ropes, fully elastic with no buckle, easy and quick to take on and off