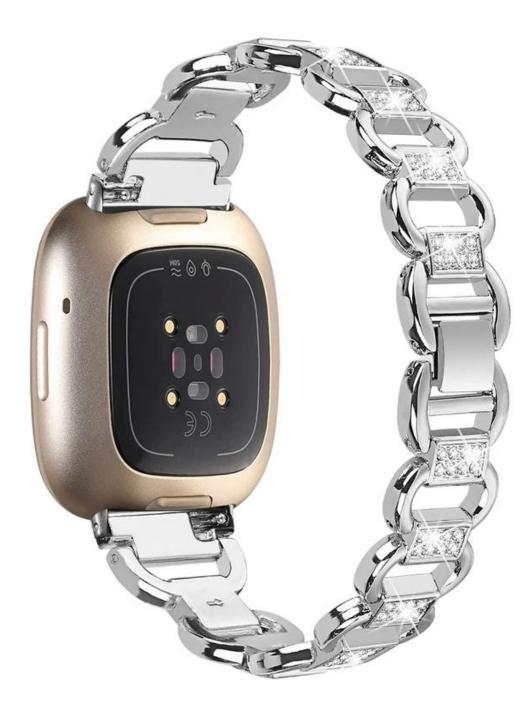

## Diamond Metal Stainless Steel Bracelet Strap Smart Watch Band For Fitbit Versa 3

## **Product Design :**

- Fit Model []For Fitbit Versa 3
- Item : CBFV21
- Band Material : Zinc Alloy
- Band Colors: Black,Silver,Rose gold,Gold
- Connector Type : Quick Release Spring Bar
- Clasp type : Folding Clasp
- Design : <u>Metal Watch Strap</u> designed with bling diamond
- Feature : Simply remove a folding clasp to resize the band