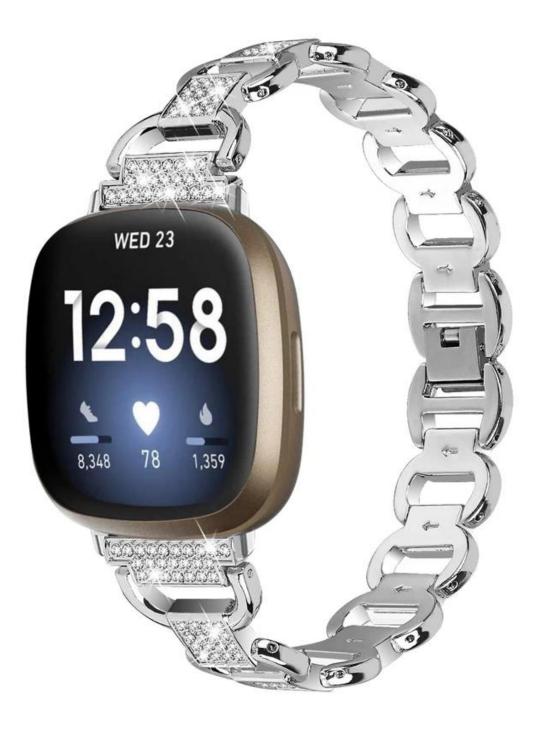

## Diamond Metal Stainless Steel Bracelet Strap Smart Watch Band For Fitbit Versa 3

## **Product Design :**

- Fit Model []For Fitbit Versa 3
- Item : CBFV21
- Band Material : Zinc Alloy
- Band Colors: Black,Silver,Rose gold,Gold
- Connector Type : Quick Release Spring Bar
- Clasp type : Folding Clasp
- Design : <u>Metal Watch Strap</u> designed with bling diamond
- Feature : Simply remove a folding clasp to resize the band