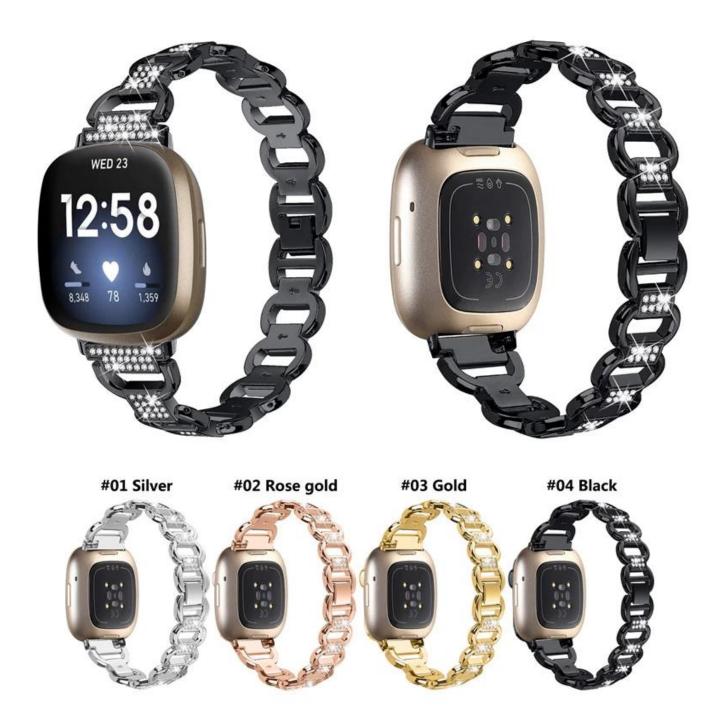

## Diamond Metal Stainless Steel Bracelet Strap Smart Watch Band For Fitbit Versa 3

## **Product Design :**

- Fit Model []For Fitbit Versa 3
- Item : CBFV21
- Band Material : Zinc Alloy
- Band Colors: Black,Silver,Rose gold,Gold
- Connector Type : Quick Release Spring Bar
- Clasp type : Folding Clasp
- Design : <u>Metal Watch Strap</u> designed with bling diamond
- Feature : Simply remove a folding clasp to resize the band