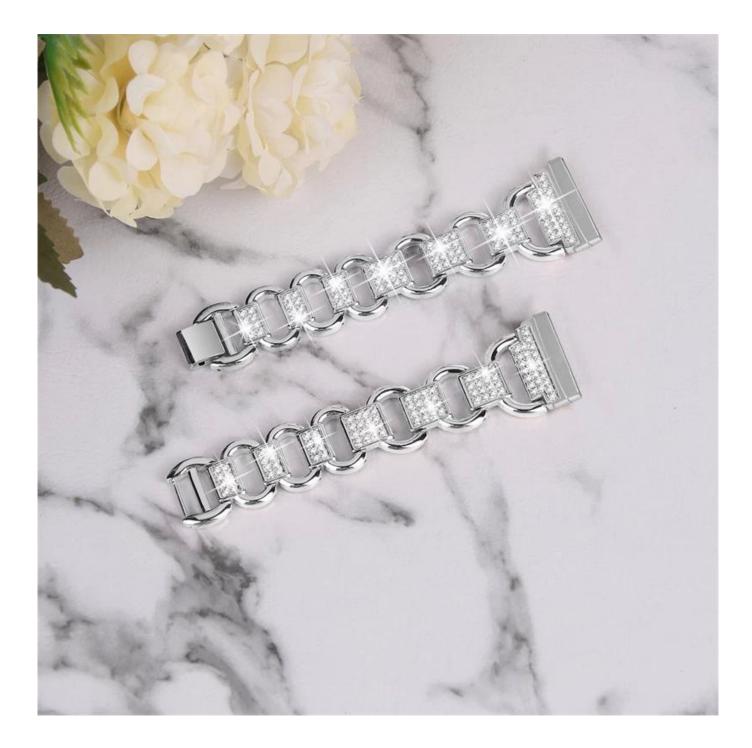

## Diamond Metal Stainless Steel Bracelet Strap Smart Watch Band For Fitbit Versa 3

## **Product Design :**

- Fit Model []For Fitbit Versa 3
- Item : CBFV21
- Band Material : Zinc Alloy
- Band Colors: Black,Silver,Rose gold,Gold
- Connector Type : Quick Release Spring Bar
- Clasp type : Folding Clasp
- Design : <u>Metal Watch Strap</u> designed with bling diamond
- Feature : Simply remove a folding clasp to resize the band