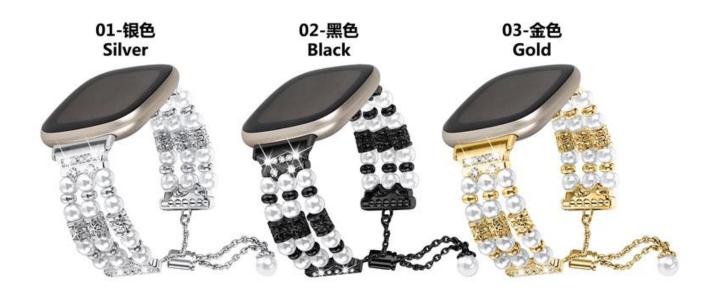

## **Product Design:**

Fit Model ☐For Fitbit Versa 3

● Item: CBFV22

● Band Material : Pearl+Alloy

Band Colors: Black,Gold,Rose gold,Silver,Starlight

• Item : Elastic Design Handmade Pearl Jewelry Beaded Watch Bands

• Design:

Lots of little bling rhinestones on the metal connectors Luxury jewelry design bracelet,come with a beautiful tassel Metal Adapters.Strong Elastic String.Durable Locking Ball

- Feature: Durable elastic ropes, fully elastic with no buckle, easy and quick to take on and off
- Adjustable Design:it can be adjusted by easily sliding the locking ball on the tassel up and down to resized the band length