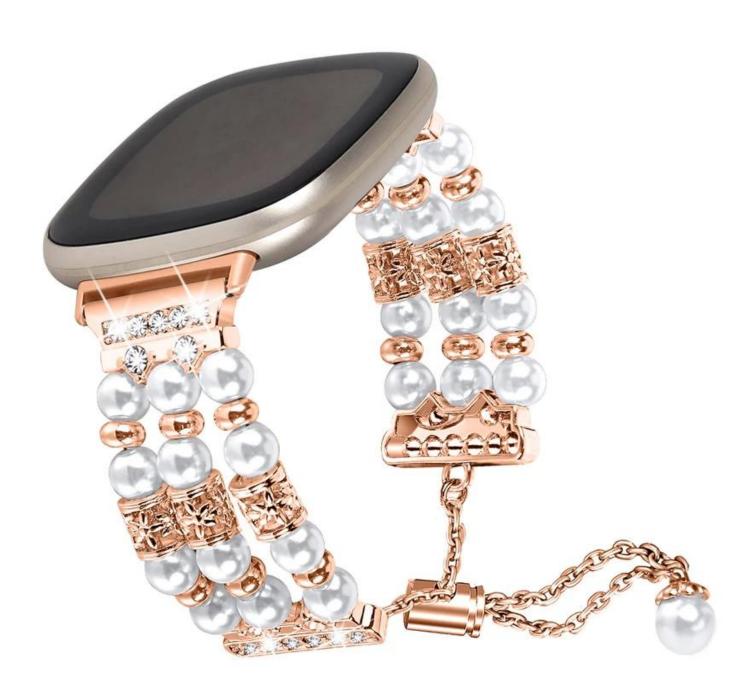

• Design:

Lots of little bling rhinestones on the metal connectors Luxury jewelry design bracelet,come with a beautiful tassel Metal Adapters.Strong Elastic String.Durable Locking Ball

- Feature: Durable elastic ropes, fully elastic with no buckle, easy and quick to take on and off
- Adjustable Design:it can be adjusted by easily sliding the locking ball on the tassel up and down to resized the band length

## Slide up or down to adjust