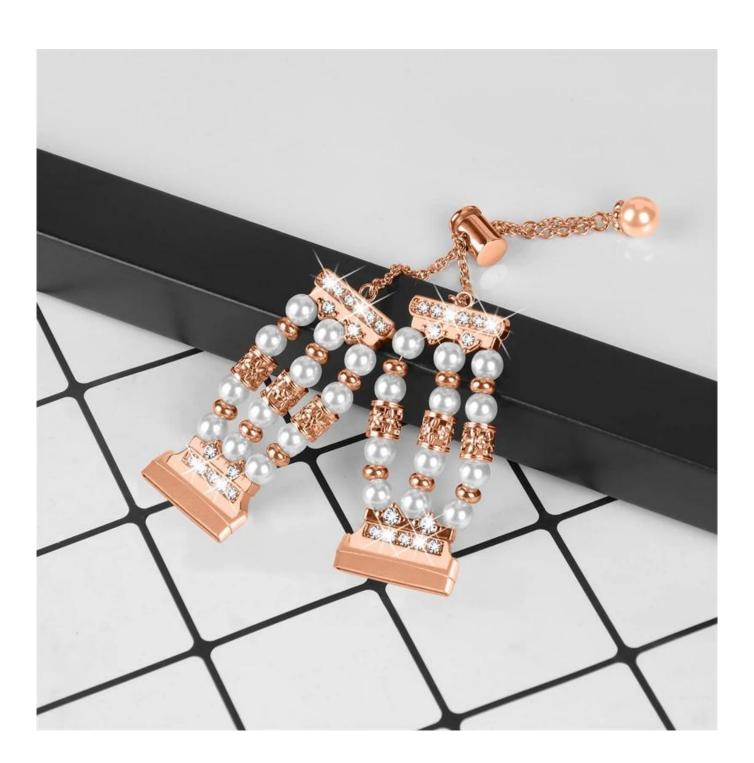

• Design:

Lots of little bling rhinestones on the metal connectors Luxury jewelry design bracelet,come with a beautiful tassel Metal Adapters.Strong Elastic String.Durable Locking Ball

- Feature: Durable elastic ropes, fully elastic with no buckle, easy and quick to take on and off
- Adjustable Design:it can be adjusted by easily sliding the locking ball on the tassel up and down to resized the band length

## Slide up or down to adjust