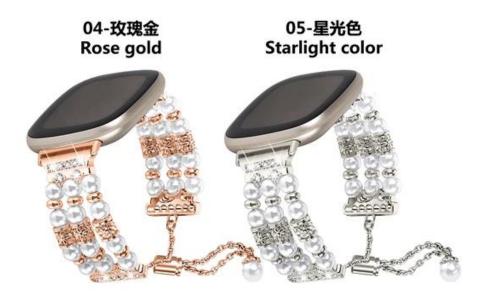

## **Product Design:**

Fit Model ☐For Fitbit Versa 3

● Item: CBFV22

● Band Material : Pearl+Alloy

Band Colors: Black,Gold,Rose gold,Silver,Starlight

• Item : Elastic Design Handmade Pearl Jewelry Beaded Watch Bands

• Design:

Lots of little bling rhinestones on the metal connectors Luxury jewelry design bracelet,come with a beautiful tassel Metal Adapters.Strong Elastic String.Durable Locking Ball

- Feature: Durable elastic ropes, fully elastic with no buckle, easy and quick to take on and off
- Adjustable Design:it can be adjusted by easily sliding the locking ball on the tassel up and down to resized the band length