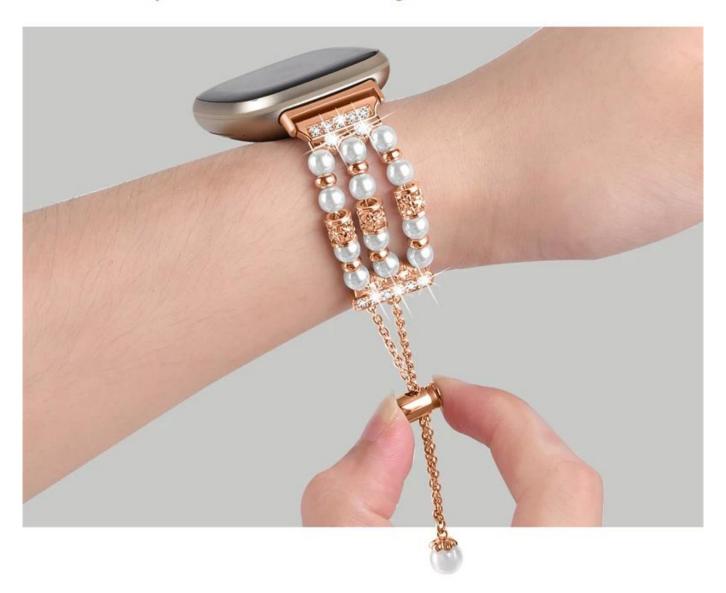

• Design:

Lots of little bling rhinestones on the metal connectors Luxury jewelry design bracelet,come with a beautiful tassel Metal Adapters.Strong Elastic String.Durable Locking Ball

- Feature: Durable elastic ropes, fully elastic with no buckle, easy and quick to take on and off
- Adjustable Design:it can be adjusted by easily sliding the locking ball on the tassel up and down to resized the band length

## Slide up or down to adjust