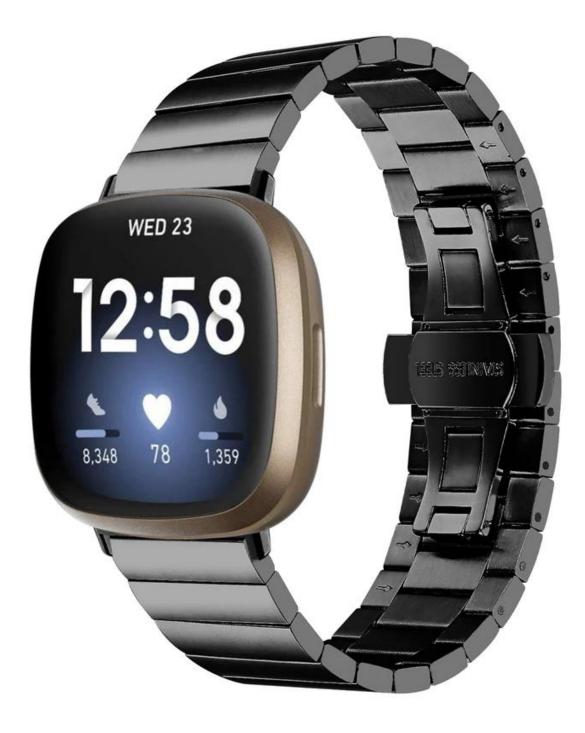

## Factory Wholesale Butterfly Buckle Metal Stainless Steel Watch Band Strap For Fitbit Versa 3 Smartwatch

## Product Design :

- Fit Model []For Fitbit Versa 3
- Item : CBFV23
- Band Material : Stainless Steel
- Band Colors: Black,Silver,Rose gold,Gold
- Clasp type: Designed with butterfly buckle
- Design : Band comes with Quick Release Spring Bar
- Type[]1-Link Chain <u>Stainless Steel Watch Strap</u>