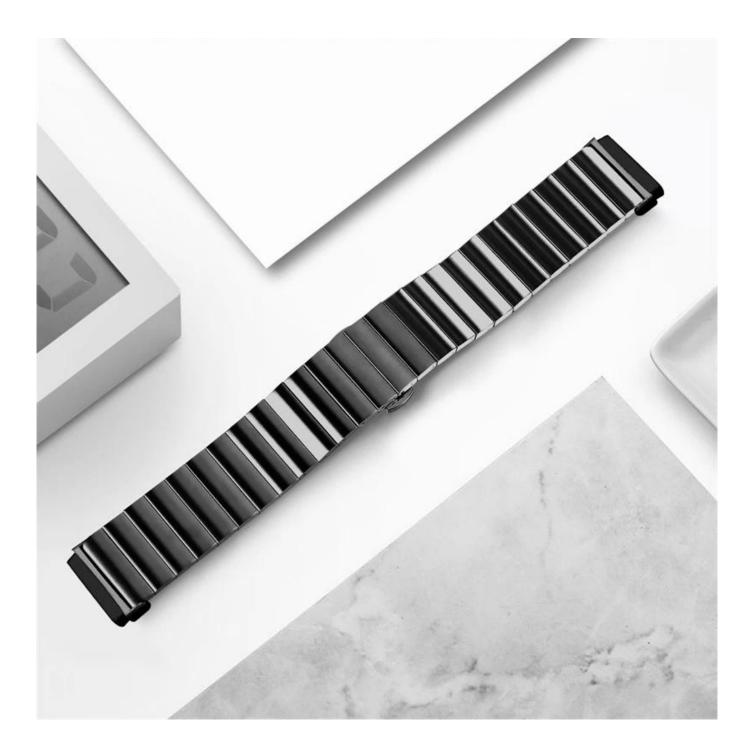

## Product Design :

- Fit Model []For Fitbit Versa 3
- Item : CBFV23
- Band Material : Stainless Steel
- Band Colors: Black,Silver,Rose gold,Gold
- Clasp type: Designed with butterfly buckle
- Design : Band comes with Quick Release Spring Bar
- Type[]1-Link Chain <u>Stainless Steel Watch Strap</u>