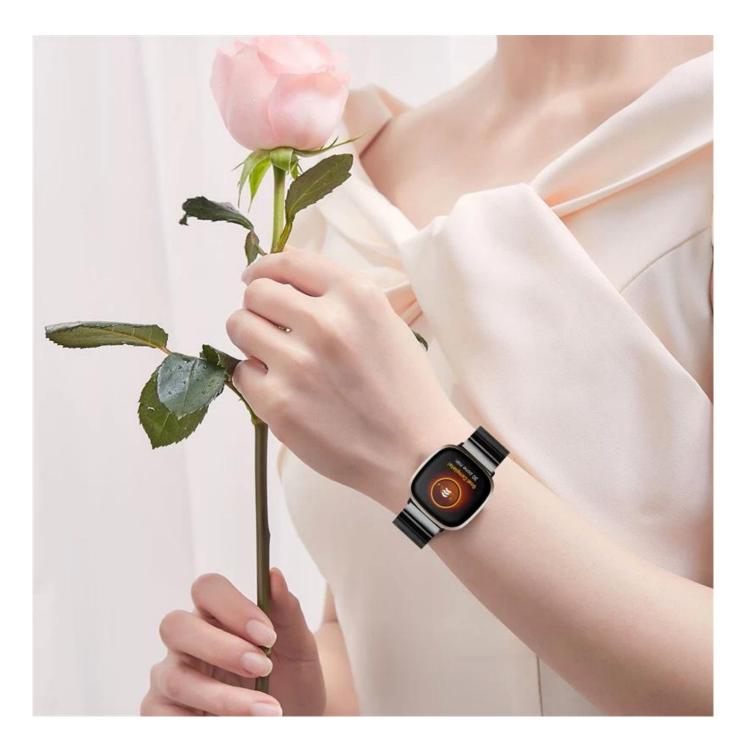

## Factory Wholesale Butterfly Buckle Metal Stainless Steel Watch Band Strap For Fitbit Versa 3 Smartwatch

## Product Design :

- Fit Model []For Fitbit Versa 3
- Item : CBFV23
- Band Material : Stainless Steel
- Band Colors: Black,Silver,Rose gold,Gold
- Clasp type: Designed with butterfly buckle
- Design : Band comes with Quick Release Spring Bar
- Type[]1-Link Chain <u>Stainless Steel Watch Strap</u>