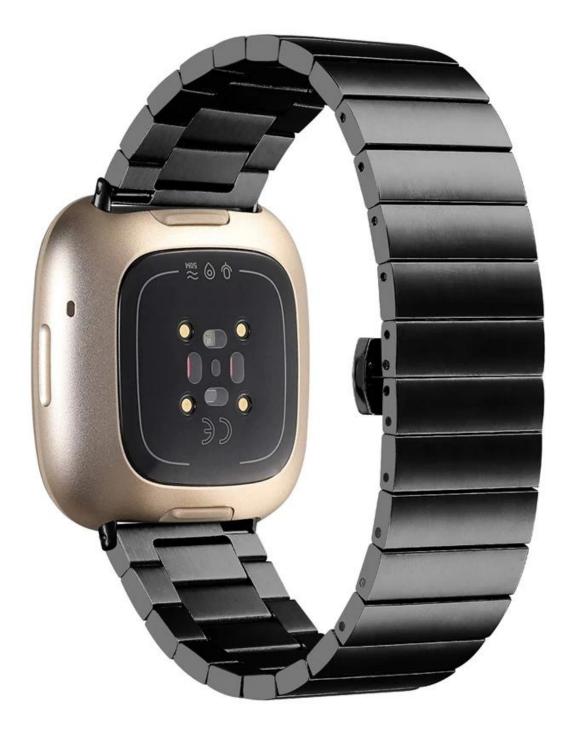

## Factory Wholesale Butterfly Buckle Metal Stainless Steel Watch Band Strap For Fitbit Versa 3 Smartwatch

## Product Design :

- Fit Model []For Fitbit Versa 3
- Item : CBFV23
- Band Material : Stainless Steel
- Band Colors: Black,Silver,Rose gold,Gold
- Clasp type: Designed with butterfly buckle
- Design : Band comes with Quick Release Spring Bar
- Type[]1-Link Chain <u>Stainless Steel Watch Strap</u>