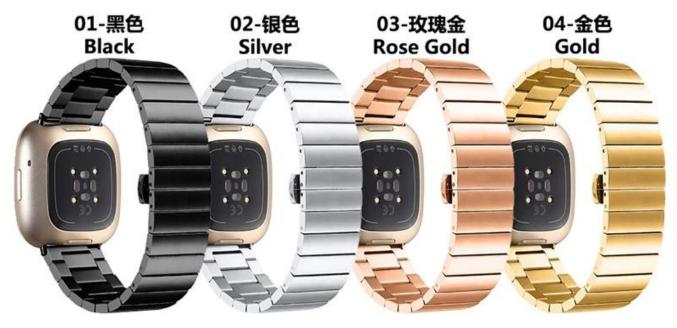

## Product Design :

- Fit Model []For Fitbit Versa 3
- Item : CBFV23
- Band Material : Stainless Steel
- Band Colors: Black,Silver,Rose gold,Gold
- Clasp type: Designed with butterfly buckle
- Design : Band comes with Quick Release Spring Bar
- Type[]1-Link Chain <u>Stainless Steel Watch Strap</u>