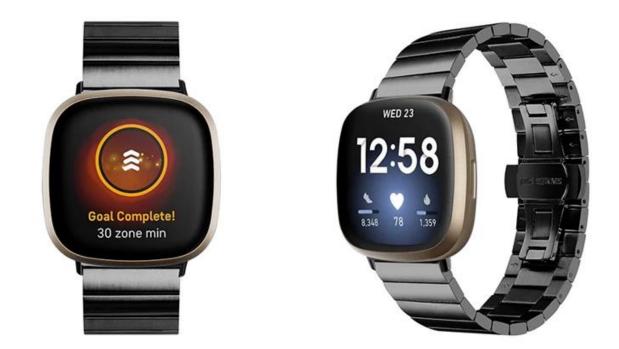

## Factory Wholesale Butterfly Buckle Metal Stainless Steel Watch Band Strap For Fitbit Versa 3 Smartwatch

## Product Design :

- Fit Model []For Fitbit Versa 3
- Item : CBFV23
- Band Material : Stainless Steel
- Band Colors: Black,Silver,Rose gold,Gold
- Clasp type: Designed with butterfly buckle
- Design : Band comes with Quick Release Spring Bar
- Type[]1-Link Chain <u>Stainless Steel Watch Strap</u>