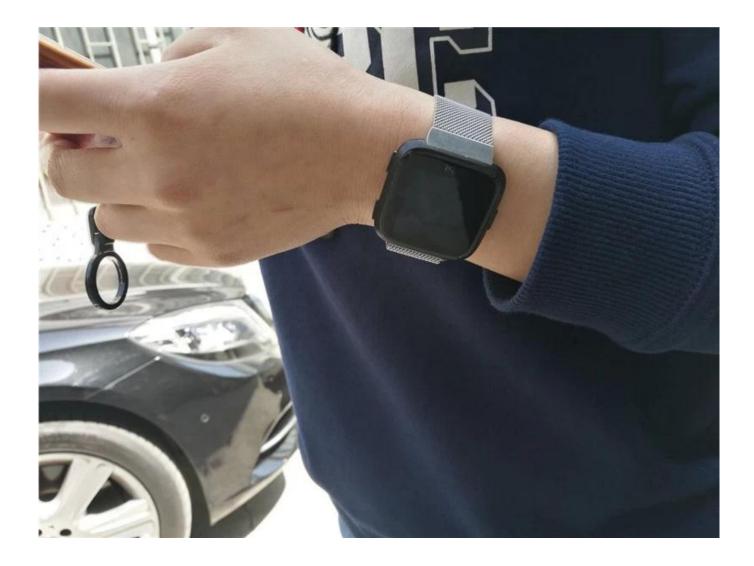

#### Design 🛛

- Stainless Steel Link Bracelet
- Magnetic Clasp Mesh Milanese Loop Band
- Breathable and Waterproof

#### Features 🛛

- 1. Unique magnet clasp design, no buckle needed, just easily stick and lock your watch band
- 2. Stylish and attractive color makes this watch band look fantastic
- 3. Quick Release design makes it fast and simple to install and change your band in seconds