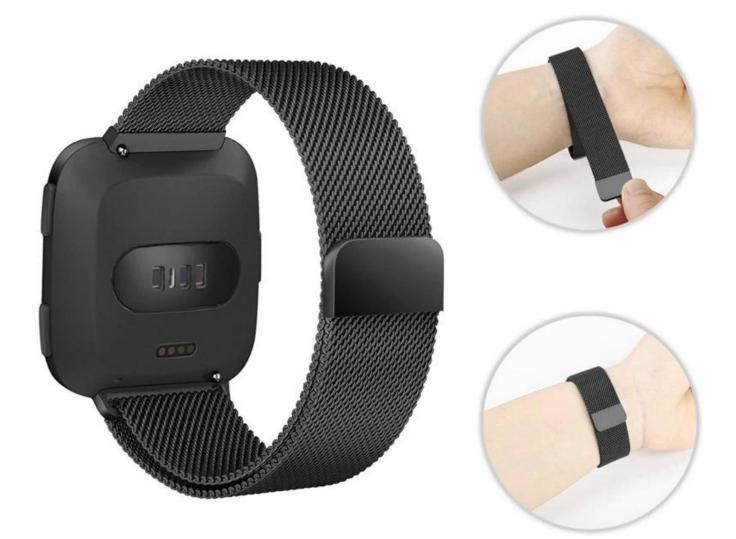

#### Design 🛛

- Stainless Steel Link Bracelet
- Magnetic Clasp Mesh Milanese Loop Band
- Breathable and Waterproof

#### Features 🛛

- 1. Unique magnet clasp design, no buckle needed, just easily stick and lock your watch band
- 2. Stylish and attractive color makes this watch band look fantastic
- 3. Quick Release design makes it fast and simple to install and change your band in seconds