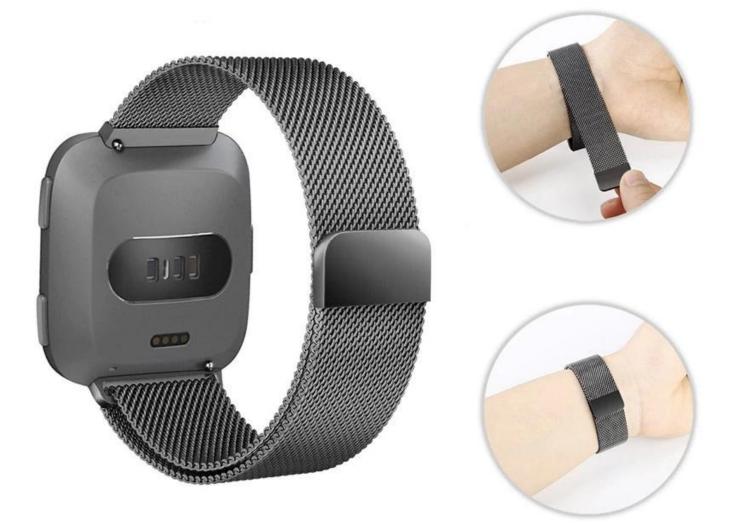

#### Design 🛛

- Stainless Steel Link Bracelet
- Magnetic Clasp Mesh Milanese Loop Band
- Breathable and Waterproof

#### Features 🛛

- 1. Unique magnet clasp design, no buckle needed, just easily stick and lock your watch band
- 2. Stylish and attractive color makes this watch band look fantastic
- 3. Quick Release design makes it fast and simple to install and change your band in seconds