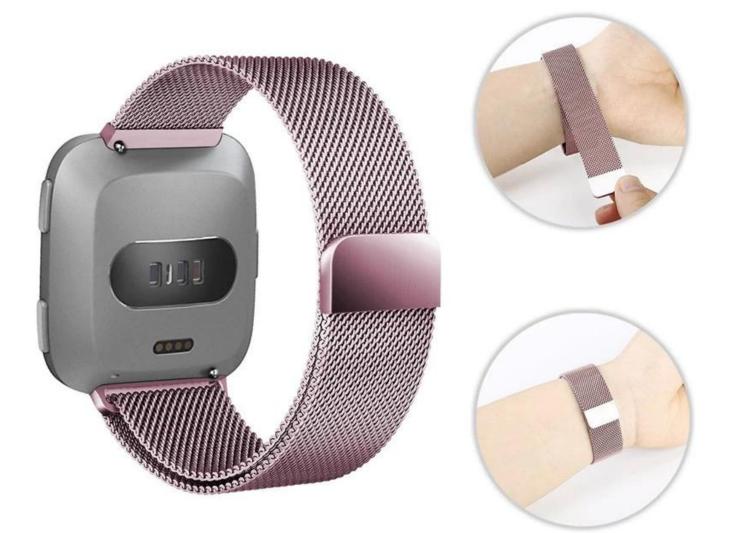

#### Design 🛛

- Stainless Steel Link Bracelet
- Magnetic Clasp Mesh Milanese Loop Band
- Breathable and Waterproof

#### Features 🛛

- 1. Unique magnet clasp design, no buckle needed, just easily stick and lock your watch band
- 2. Stylish and attractive color makes this watch band look fantastic
- 3. Quick Release design makes it fast and simple to install and change your band in seconds