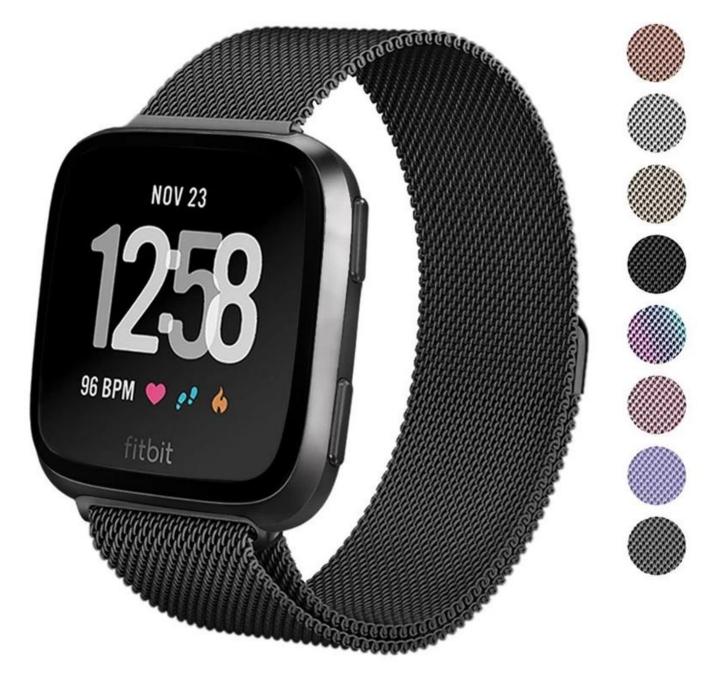

#### Design 🛛

- Stainless Steel Link Bracelet
- Magnetic Clasp Mesh Milanese Loop Band
- Breathable and Waterproof

#### Features 🛛

- 1. Unique magnet clasp design, no buckle needed, just easily stick and lock your watch band
- 2. Stylish and attractive color makes this watch band look fantastic
- 3. Quick Release design makes it fast and simple to install and change your band in seconds