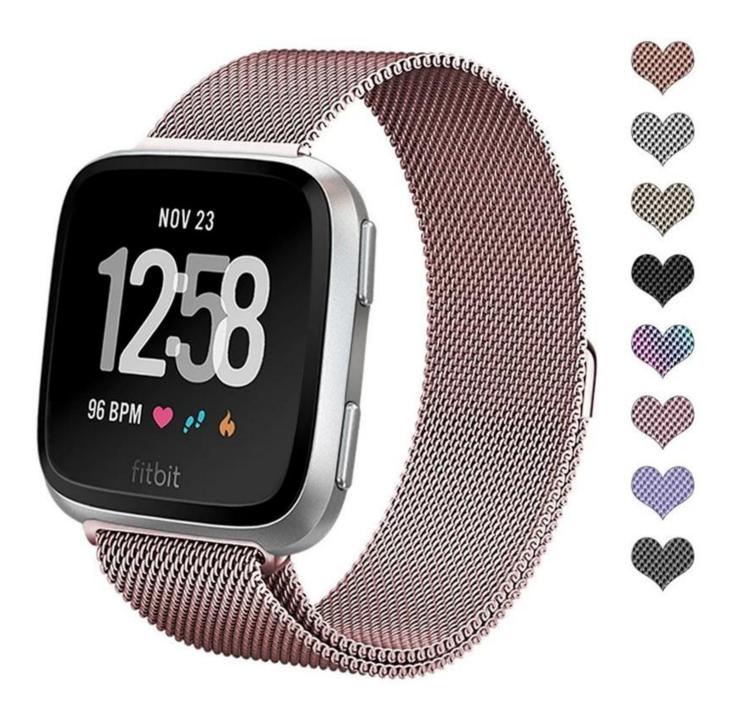

#### Design 🛛

- Stainless Steel Link Bracelet
- Magnetic Clasp Mesh Milanese Loop Band
- Breathable and Waterproof

#### Features 🛛

- 1. Unique magnet clasp design, no buckle needed, just easily stick and lock your watch band
- 2. Stylish and attractive color makes this watch band look fantastic
- 3. Quick Release design makes it fast and simple to install and change your band in seconds