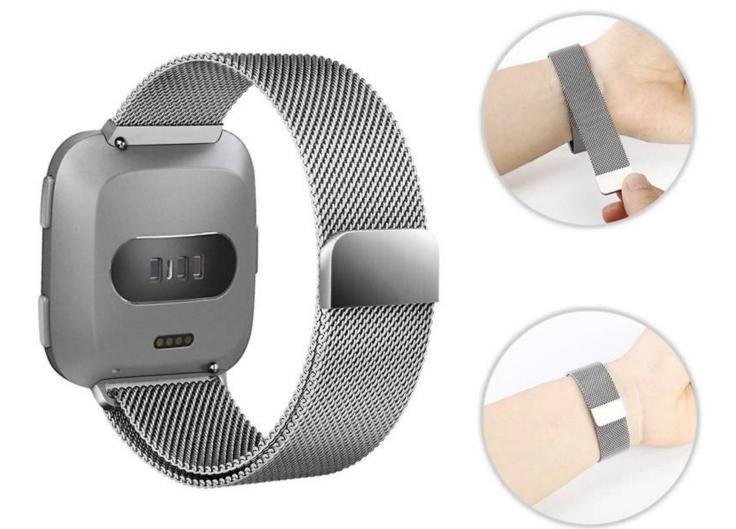

#### Design 🛛

- Stainless Steel Link Bracelet
- Magnetic Clasp Mesh Milanese Loop Band
- Breathable and Waterproof

#### Features 🛛

- 1. Unique magnet clasp design, no buckle needed, just easily stick and lock your watch band
- 2. Stylish and attractive color makes this watch band look fantastic
- 3. Quick Release design makes it fast and simple to install and change your band in seconds