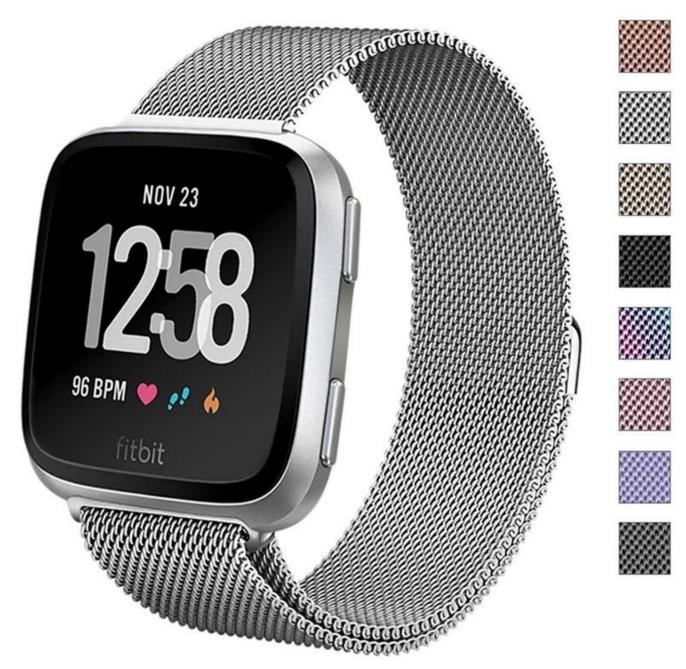

#### Design 🛛

- Stainless Steel Link Bracelet
- Magnetic Clasp Mesh Milanese Loop Band
- Breathable and Waterproof

#### Features 🛛

- 1. Unique magnet clasp design, no buckle needed, just easily stick and lock your watch band
- 2. Stylish and attractive color makes this watch band look fantastic
- 3. Quick Release design makes it fast and simple to install and change your band in seconds