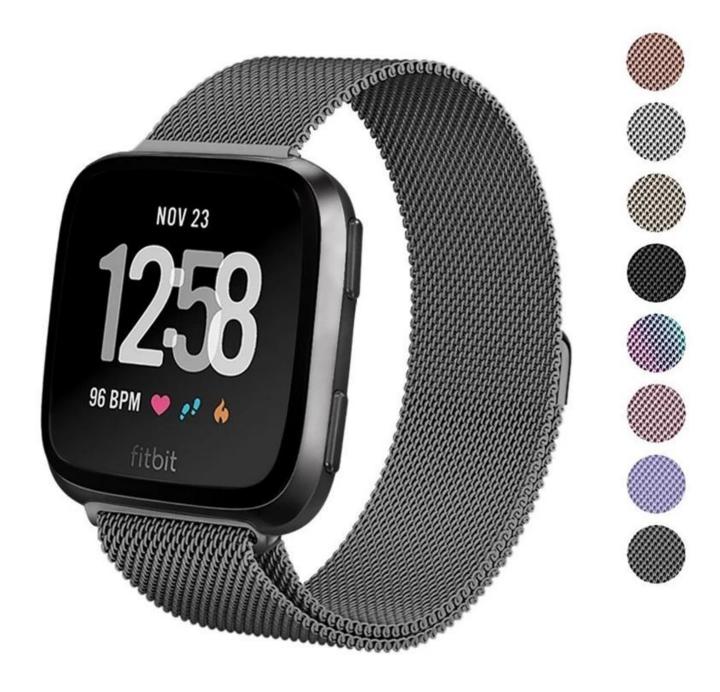

#### Design 🛛

- Stainless Steel Link Bracelet
- Magnetic Clasp Mesh Milanese Loop Band
- Breathable and Waterproof

#### Features 🛛

- 1. Unique magnet clasp design, no buckle needed, just easily stick and lock your watch band
- 2. Stylish and attractive color makes this watch band look fantastic
- 3. Quick Release design makes it fast and simple to install and change your band in seconds