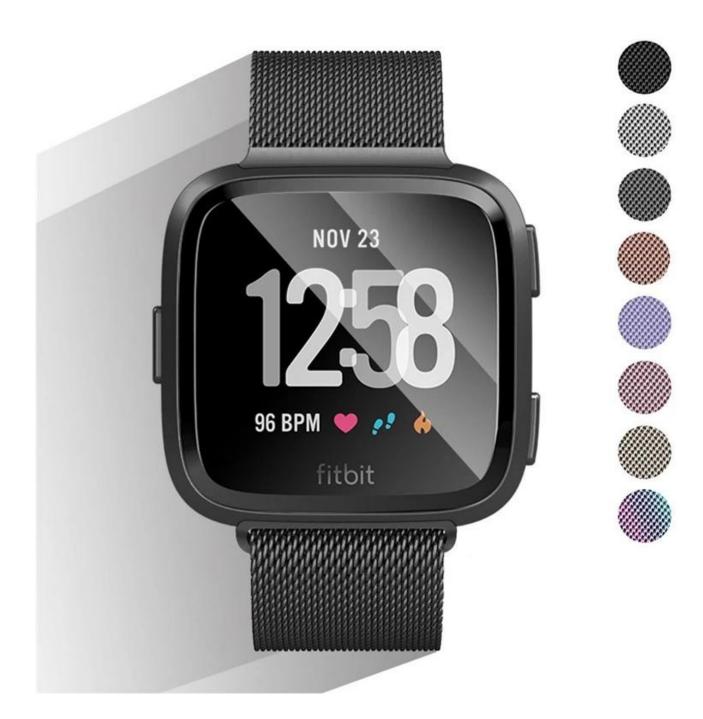

#### Design 🛛

- Stainless Steel Link Bracelet
- Magnetic Clasp Mesh Milanese Loop Band
- Breathable and Waterproof

# **SOPHISTICATED WOVEN STYLE** Features in sweat proof, anti-dust, breathable, fashionable and personable.