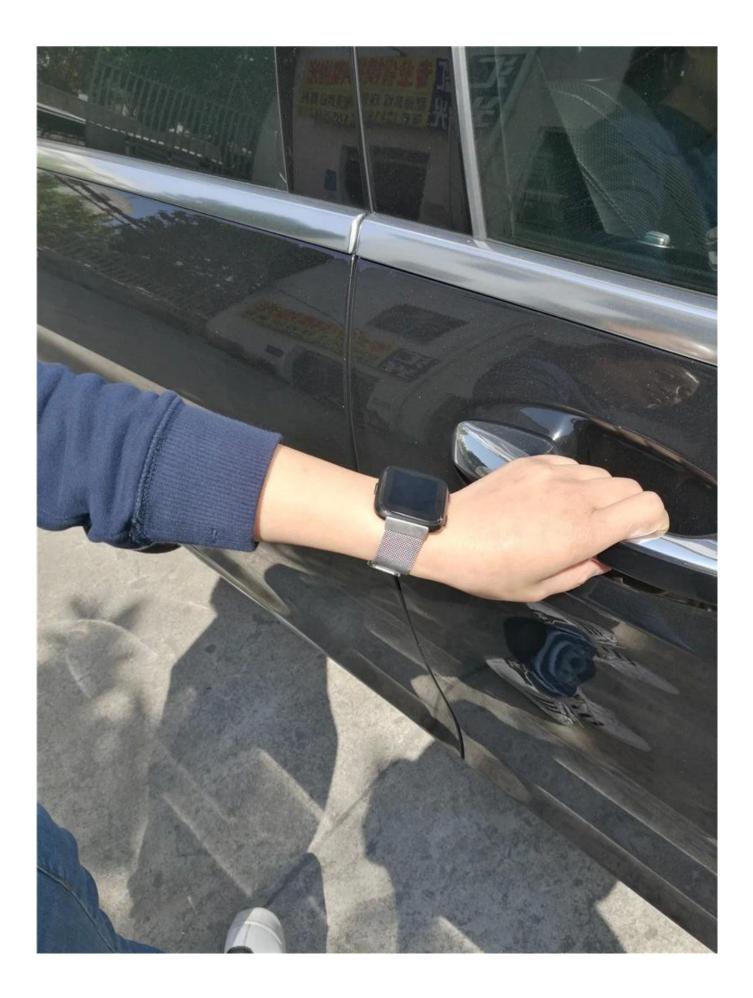

#### Design 🛛

- Stainless Steel Link Bracelet
- Magnetic Clasp Mesh Milanese Loop Band
- Breathable and Waterproof

#### Features 🛛

- 1. Unique magnet clasp design, no buckle needed, just easily stick and lock your watch band
- 2. Stylish and attractive color makes this watch band look fantastic
- 3. Quick Release design makes it fast and simple to install and change your band in seconds