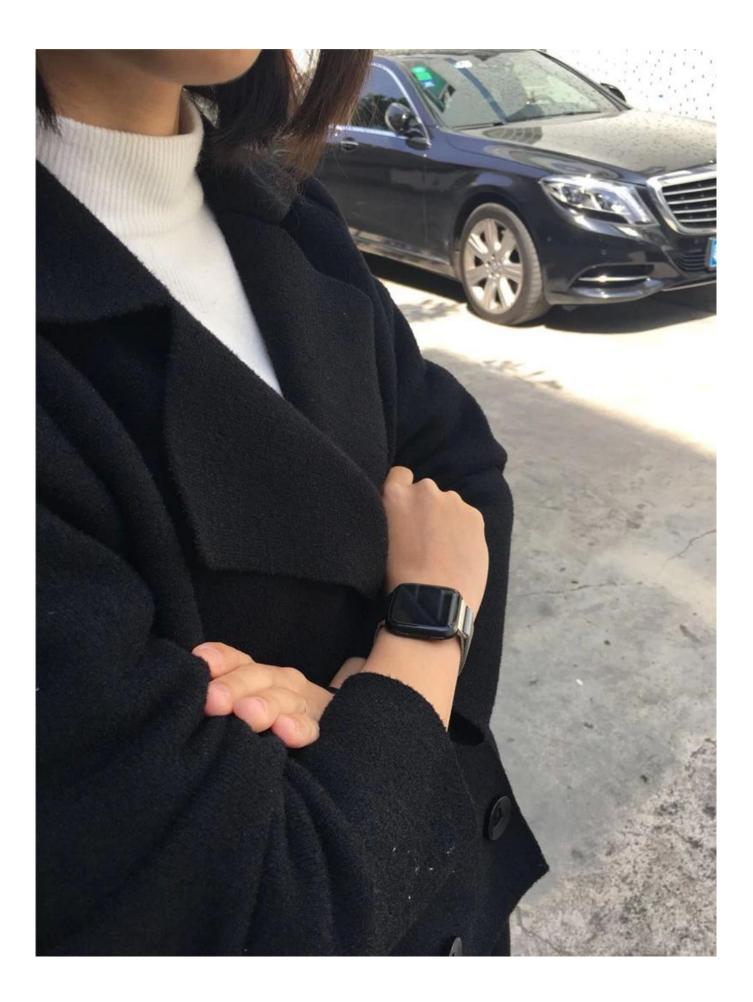

#### Design 🛛

- Stainless Steel Link Bracelet
- Magnetic Clasp Mesh Milanese Loop Band
- Breathable and Waterproof

#### Features 🛛

- 1. Unique magnet clasp design, no buckle needed, just easily stick and lock your watch band
- 2. Stylish and attractive color makes this watch band look fantastic
- 3. Quick Release design makes it fast and simple to install and change your band in seconds