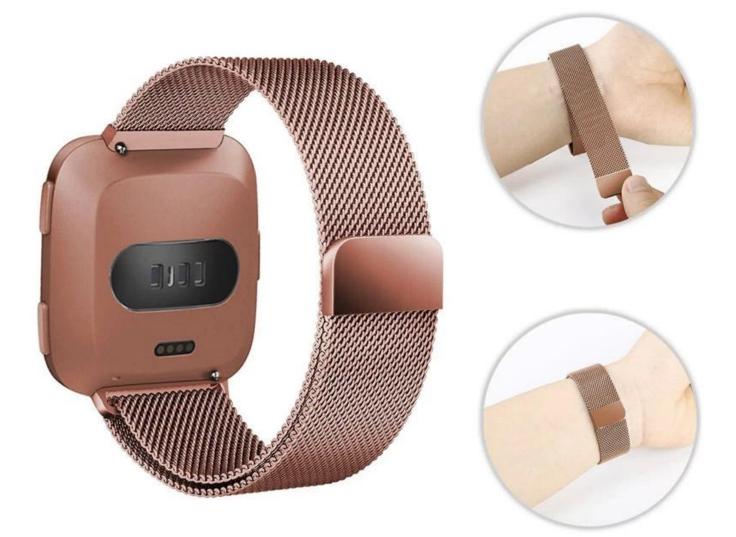

#### Design 🛛

- Stainless Steel Link Bracelet
- Magnetic Clasp Mesh Milanese Loop Band
- Breathable and Waterproof

#### Features 🛛

- 1. Unique magnet clasp design, no buckle needed, just easily stick and lock your watch band
- 2. Stylish and attractive color makes this watch band look fantastic
- 3. Quick Release design makes it fast and simple to install and change your band in seconds