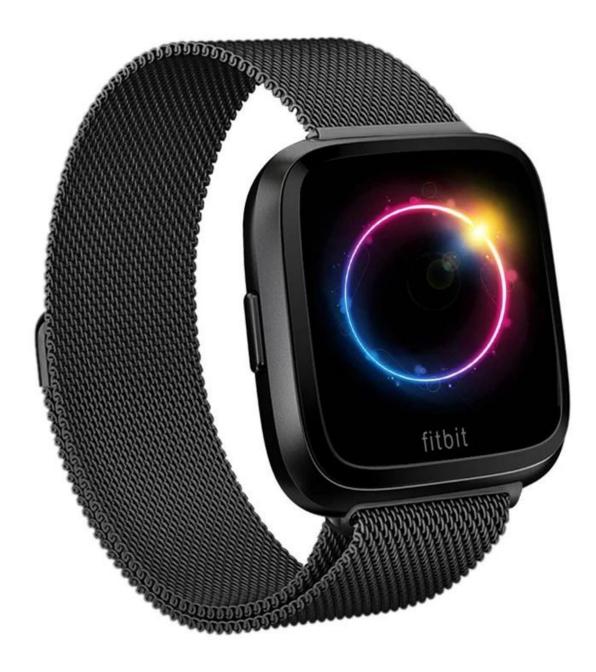

#### Design 🛛

- Stainless Steel Link Bracelet
- Magnetic Clasp Mesh Milanese Loop Band
- Breathable and Waterproof

# **SOPHISTICATED WOVEN STYLE** Features in sweat proof, anti-dust, breathable, fashionable and personable.