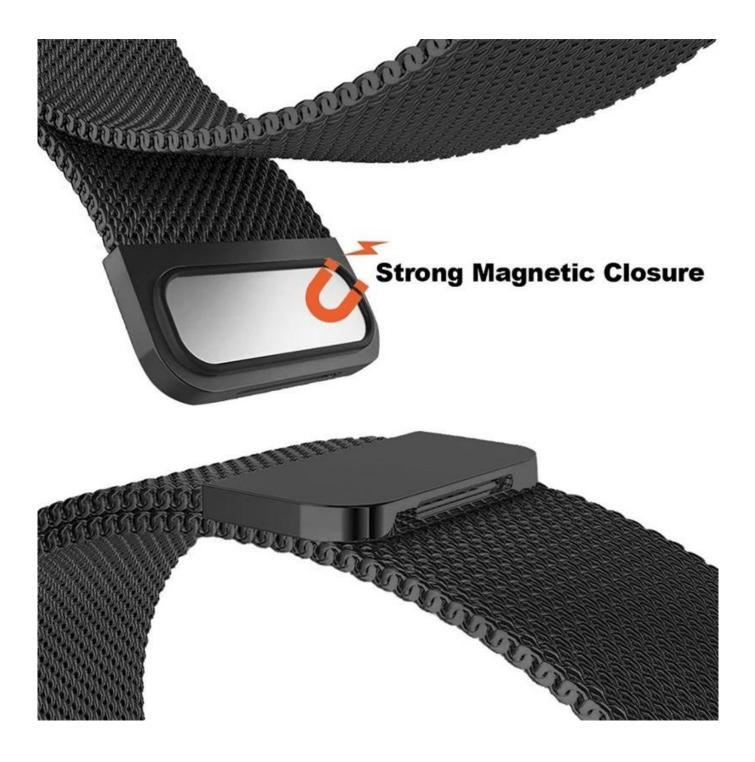

#### Features 🛛

- 1. Unique magnet clasp design, no buckle needed, just easily stick and lock your watch band
- 2. Stylish and attractive color makes this watch band look fantastic
- 3. Quick Release design makes it fast and simple to install and change your band in seconds