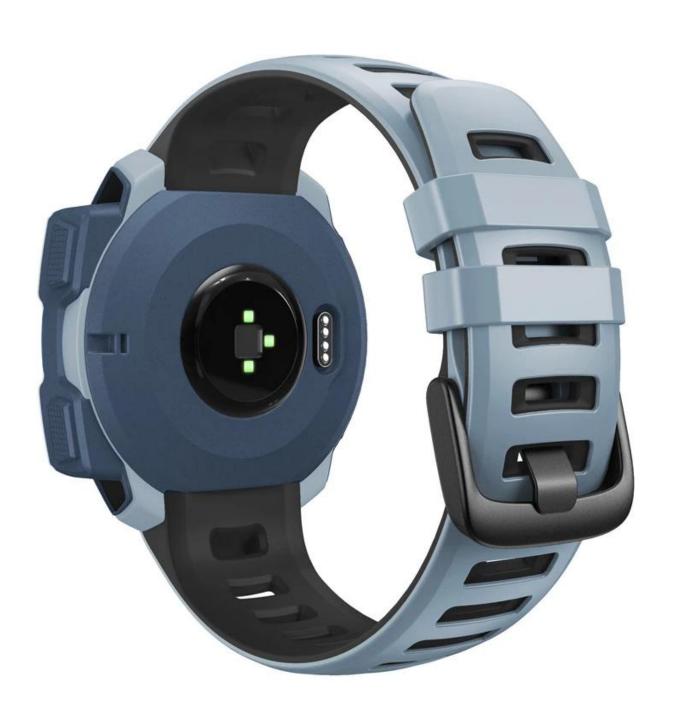

## For : Garmin instinct (Instinct Esports)

## **Product Design:**

● Fit Model ☐For Garmin Instinct/Instinct Esports

• Item : CBGM101

• Band Material : Silicone

● 8 Band Colors: Purple + dark gray, Red + black, Yellow-black, etc

Buckle Colors: BlackBand Width: 20mm