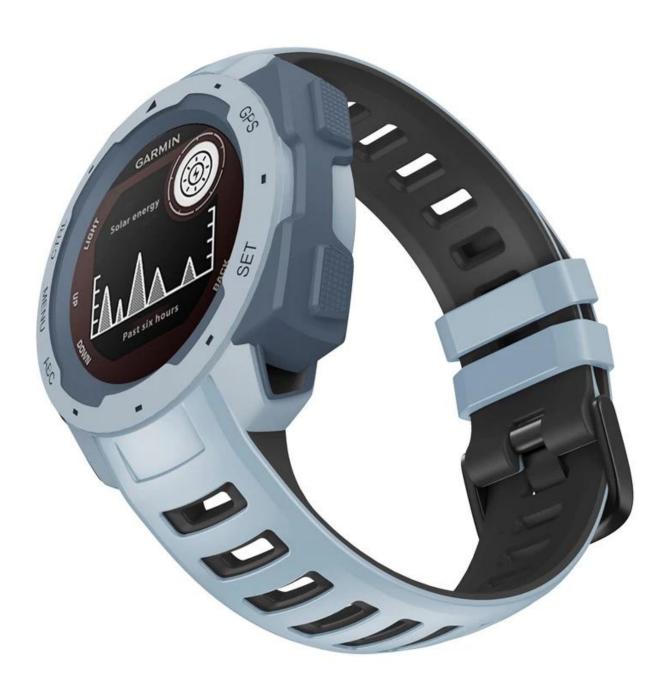

## For : Garmin instinct (Instinct Esports)

## **Product Design:**

● Fit Model ☐For Garmin Instinct/Instinct Esports

• Item : CBGM101

• Band Material : Silicone

● 8 Band Colors: Purple + dark gray, Red + black, Yellow-black, etc

Buckle Colors: BlackBand Width: 20mm