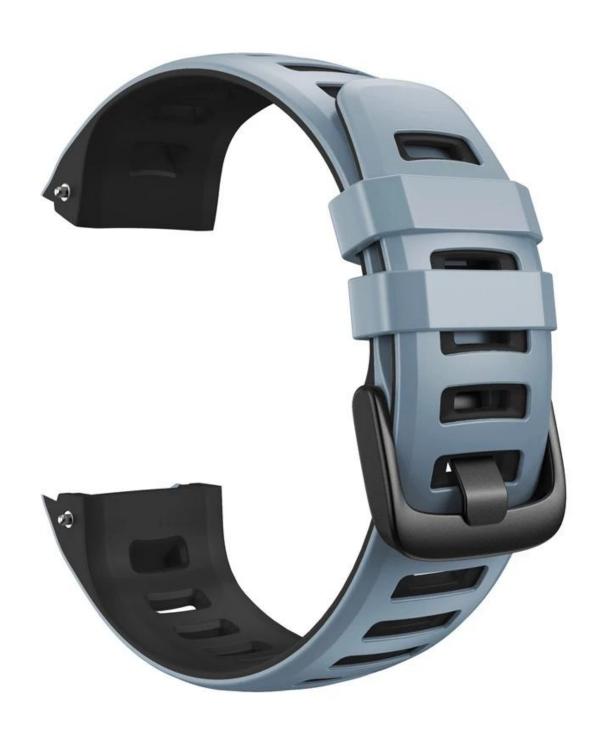

## **Product Design:**

● Fit Model ☐For Garmin Instinct/Instinct Esports

• Item : CBGM101

• Band Material : Silicone

● 8 Band Colors: Purple + dark gray, Red + black, Yellow-black, etc

Buckle Colors: BlackBand Width: 20mm

• Band Length: 100+130mm

• Fit Wrists: 150-235mm

● Package List: Strap\*1+Connector\*2+Tool\*1

■ Type: Dual Color Silicon Watch Strap

Support Mixed Batch Orders

First time sample order and mix order is acceptable Larger quantity please contact sales for discount