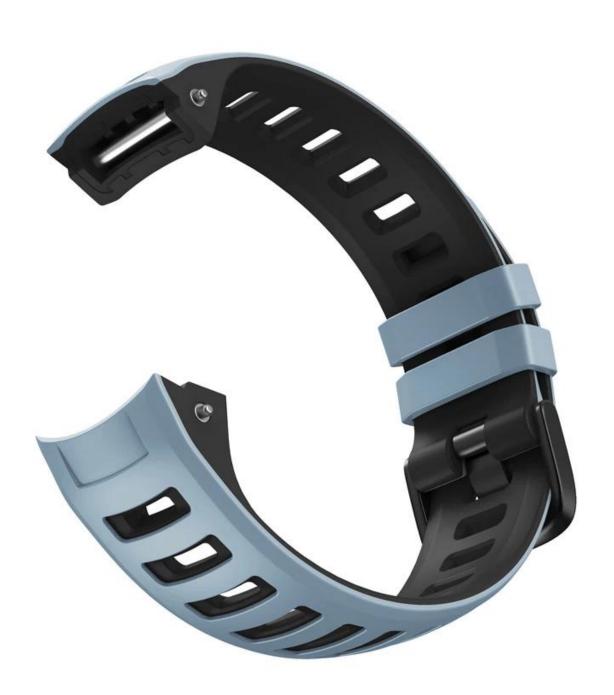

## **Product Design:**

● Fit Model ☐For Garmin Instinct/Instinct Esports

• Item : CBGM101

• Band Material : Silicone

● 8 Band Colors: Purple + dark gray, Red + black, Yellow-black, etc

Buckle Colors: BlackBand Width: 20mm

• Band Length: 100+130mm

• Fit Wrists: 150-235mm

● Package List: Strap\*1+Connector\*2+Tool\*1

■ Type: Dual Color Silicon Watch Strap

Support Mixed Batch Orders

First time sample order and mix order is acceptable Larger quantity please contact sales for discount