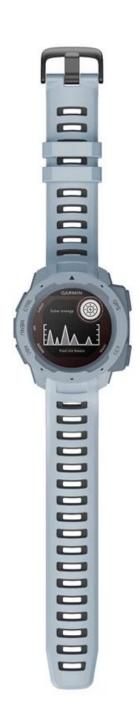

## **Dual Color Silicone Watch Strap For Garmin Instinct Esports**

## **Product Design:**

● Fit Model ☐For Garmin Instinct/Instinct Esports

• Item : CBGM101

• Band Material : Silicone

● 8 Band Colors: Purple + dark gray, Red + black, Yellow-black, etc

Buckle Colors: BlackBand Width: 20mm

• Band Length: 100+130mm

• Fit Wrists: 150-235mm

● Package List: Strap\*1+Connector\*2+Tool\*1

■ Type: Dual Color Silicon Watch Strap

Support Mixed Batch Orders

First time sample order and mix order is acceptable Larger quantity please contact sales for discount

The default packaging: Nice OPP Bag.

Also Can Choose the Retailing Package, Please Contact us.

Support Package Customized Service [Logo, Size, Description, Colors, Label, etc]

## For : Garmin instinct (Instinct Esports)