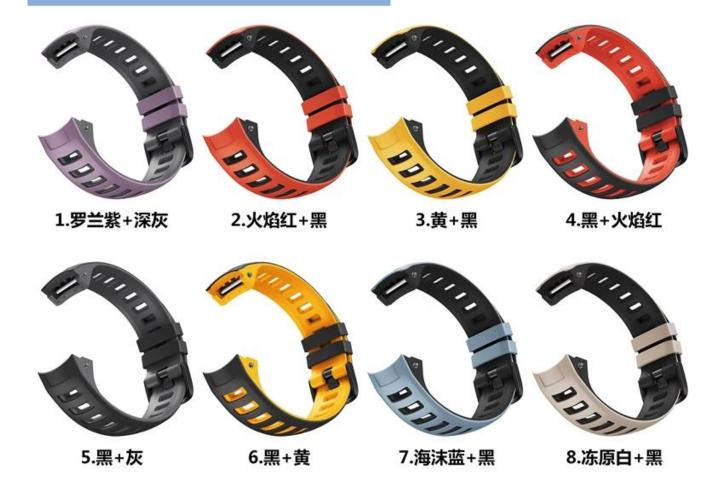

## **Product Design:**

● Fit Model ☐For Garmin Instinct/Instinct Esports

• Item : CBGM101

• Band Material : Silicone

● 8 Band Colors: Purple + dark gray, Red + black, Yellow-black, etc

Buckle Colors: BlackBand Width: 20mm