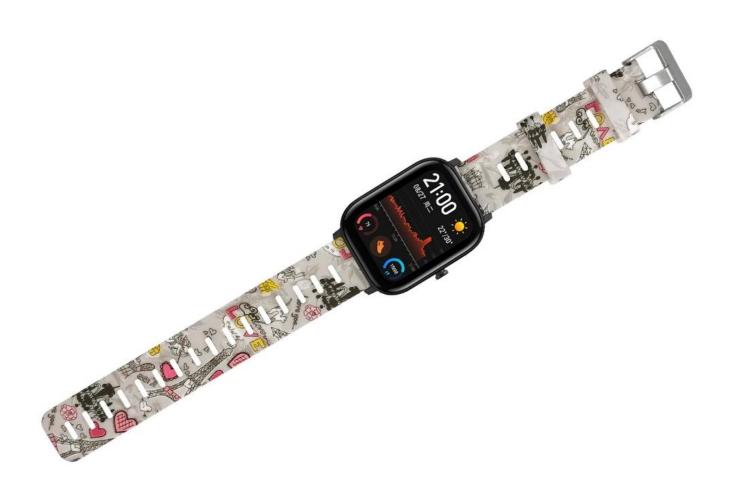

## **Amazfit GTS Custom Print Silicone Watch Band**

## **Product Design:**

- High quality silicone material, skin-friendly, soft and durable.
- New design stainless steel buckle
- Printed Watch Bands: Multiple printing patterns, the colorful printing makes your watch beautiful, stylish, personalizing your Watch.
- Adjustable Length: You can adjust the most comfortable size for you, no worry about the improper size.