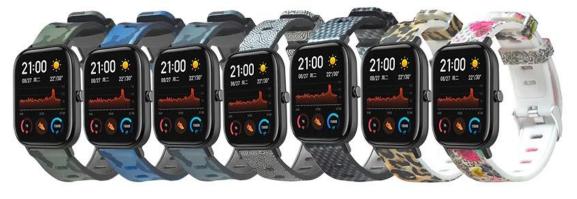

## **Amazfit GTS Custom Print Silicone Watch Band**

## **Product Design:**

- High quality silicone material, skin-friendly, soft and durable.
- New design stainless steel buckle
- Printed Watch Bands: Multiple printing patterns, the colorful printing makes your watch beautiful, stylish, personalizing your Watch.
- Adjustable Length: You can adjust the most comfortable size for you, no worry about the improper size.