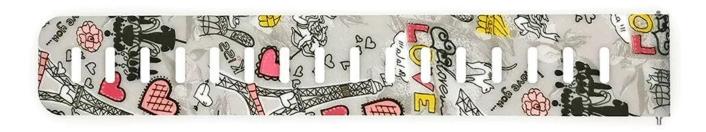

## **Amazfit GTS Custom Print Silicone Watch Band**

## **Product Design:**

- High quality silicone material, skin-friendly, soft and durable.
- New design stainless steel buckle
- Printed Watch Bands: Multiple printing patterns, the colorful printing makes your watch beautiful, stylish, personalizing your Watch.
- Adjustable Length: You can adjust the most comfortable size for you, no worry about the improper size.