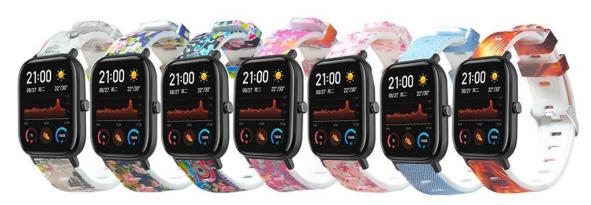

## **Amazfit GTS Custom Print Silicone Watch Band**

## **Product Design:**

- High quality silicone material, skin-friendly, soft and durable.
- New design stainless steel buckle
- Printed Watch Bands: Multiple printing patterns, the colorful printing makes your watch beautiful, stylish, personalizing your Watch.
- Adjustable Length: You can adjust the most comfortable size for you, no worry about the improper size.