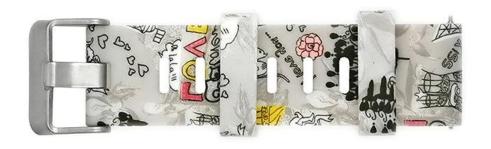

## **Amazfit GTS Custom Print Silicone Watch Band**

## **Product Design:**

- High quality silicone material, skin-friendly, soft and durable.
- New design stainless steel buckle
- Printed Watch Bands: Multiple printing patterns, the colorful printing makes your watch beautiful, stylish, personalizing your Watch.
- Adjustable Length: You can adjust the most comfortable size for you, no worry about the improper size.