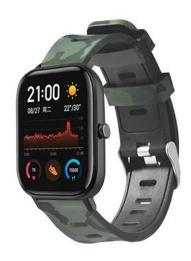

## **Amazfit GTS Custom Print Silicone Watch Band**

## **Product Design:**

- High quality silicone material, skin-friendly, soft and durable.
- New design stainless steel buckle
- Printed Watch Bands: Multiple printing patterns, the colorful printing makes your watch beautiful, stylish, personalizing your Watch.
- Adjustable Length: You can adjust the most comfortable size for you, no worry about the improper size.