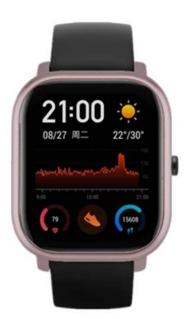

Protective Case For Xiaomi Amazfit GTS

## **Product Design:**

- High-quality Hard PC Watch Protective Case
- Multi-colors to make the watch difference everyday.
- Protect your watch against scratches, shock, dust, offer external protection
- Designed with precise cutouts for functional buttons and ports,to control the button easily. You can charge the watch without taking off the case

Climber is a professional watch bands factory assessed by SGS with premium OEM factory with 9-year experiences.we own high-performance manufacturing capability.Support customized your design/LOGO printed,Packaging Customized and Buyer's / FBA labels Paste.





## 3-year Experience of Global Sources Trade Shows

Professional Sales Team Strict Quality Control System One-stop Solution Provider

>>>