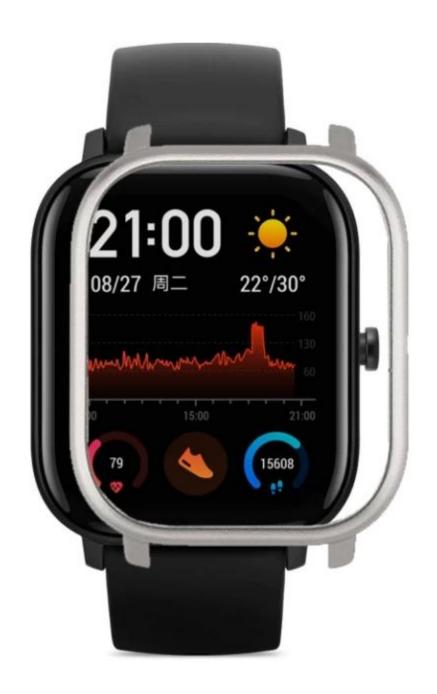

## Hard Frame PC Watch Protective Case For Xiaomi Amazfit GTS

## **Product Design:**

- High-quality Hard PC Watch Protective Case
- Multi-colors to make the watch difference everyday.
- Protect your watch against scratches, shock, dust, offer external protection
- Designed with precise cutouts for functional buttons and ports,to control the button easily. You can charge the watch without taking off the case