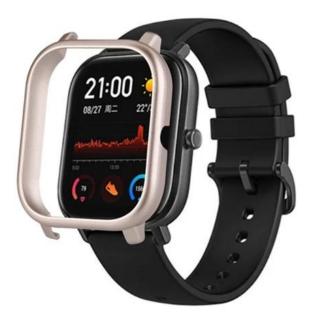

## Hard Frame PC Watch Protective Case For Xiaomi Amazfit GTS

## **Product Design:**

- High-quality Hard PC Watch Protective Case
- Multi-colors to make the watch difference everyday.
- Protect your watch against scratches, shock, dust, offer external protection
- Designed with precise cutouts for functional buttons and ports,to control the button easily. You can charge the watch without taking off the case