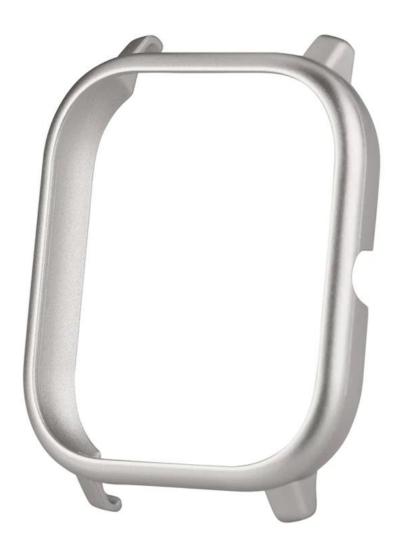

## Hard Frame PC Watch Protective Case For Xiaomi Amazfit GTS

## **Product Design:**

- High-quality Hard PC Watch Protective Case
- Multi-colors to make the watch difference everyday.
- Protect your watch against scratches, shock, dust, offer external protection
- Designed with precise cutouts for functional buttons and ports,to control the button easily. You can charge the watch without taking off the case