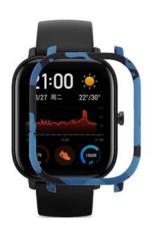

#### Watch Case For Xiaomi Huami Amazfit GTS Protective Cover

### roduct Design:

- High-quality Hard PC Watch Protective Case
- Multi-colors to make the watch difference everyday.
- Protect your watch against scratches, shock, dust, offer external protection
- Designed with precise cutouts for functional buttons and ports,to control the button easily. You can charge the watch without taking off the case.

## PC case for Amazfit GTS