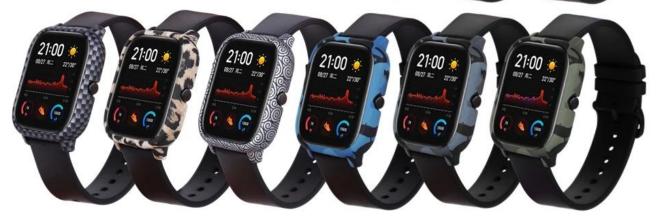

#### Watch Case For Xiaomi Huami Amazfit GTS Protective Cover

### roduct Design:

- High-quality Hard PC Watch Protective Case
- Multi-colors to make the watch difference everyday.
- Protect your watch against scratches, shock, dust, offer external protection
- Designed with precise cutouts for functional buttons and ports,to control the button easily. You can charge the watch without taking off the case.

## PC case for Amazfit GTS