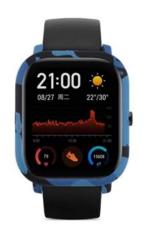

#### Watch Case For Xiaomi Huami Amazfit GTS Protective Cover

### roduct Design:

- High-quality Hard PC Watch Protective Case
- Multi-colors to make the watch difference everyday.
- Protect your watch against scratches, shock, dust, offer external protection
- Designed with precise cutouts for functional buttons and ports,to control the button easily. You can charge the watch without taking off the case.

## PC case for Amazfit GTS