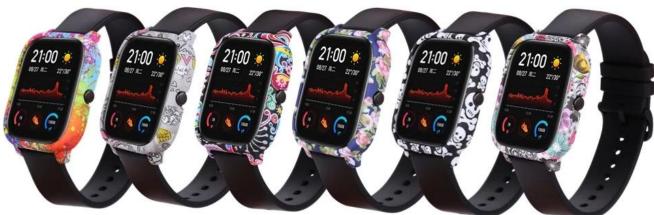

#### Watch Case For Xiaomi Huami Amazfit GTS Protective Cover

### roduct Design:

- High-quality Hard PC Watch Protective Case
- Multi-colors to make the watch difference everyday.
- Protect your watch against scratches, shock, dust, offer external protection
- Designed with precise cutouts for functional buttons and ports,to control the button easily. You can charge the watch without taking off the case.

## PC case for Amazfit GTS