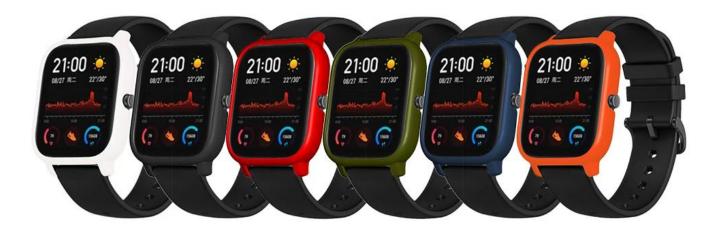

## roduct Design :

- High-quality Hard PC Watch Protective Case
- Multi-colors to make the watch difference everyday.
- Protect your watch against scratches, shock, dust, offer external protection
- Designed with precise cutouts for functional buttons and ports, to control the button easily. You can charge the watch without taking off the case.