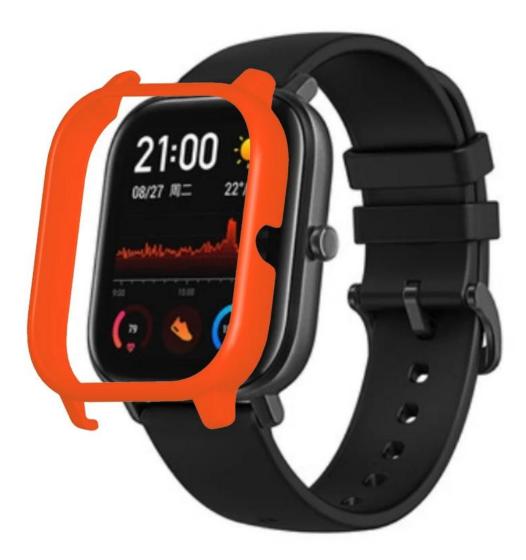

## Hard PC Frame Watch Cover For Huami Amazfit GTS Protective Case

## roduct Design :

- High-quality Hard PC Watch Protective Case
- Multi-colors to make the watch difference everyday.
- Protect your watch against scratches, shock, dust, offer external protection
- Designed with precise cutouts for functional buttons and ports, to control the button easily. You can charge the watch without taking off the case.