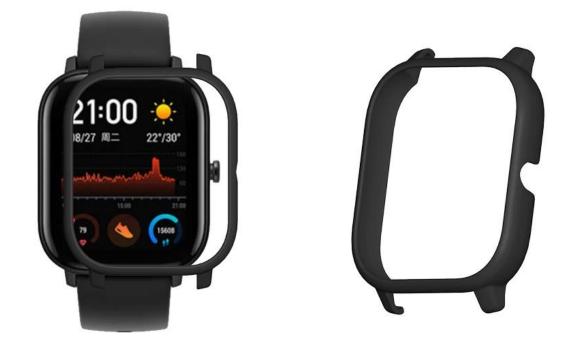

## Hard PC Frame Watch Cover For Huami Amazfit GTS Protective Case

## roduct Design :

- High-quality Hard PC Watch Protective Case
- Multi-colors to make the watch difference everyday.
- Protect your watch against scratches, shock, dust, offer external protection
- Designed with precise cutouts for functional buttons and ports, to control the button easily. You can charge the watch without taking off the case.