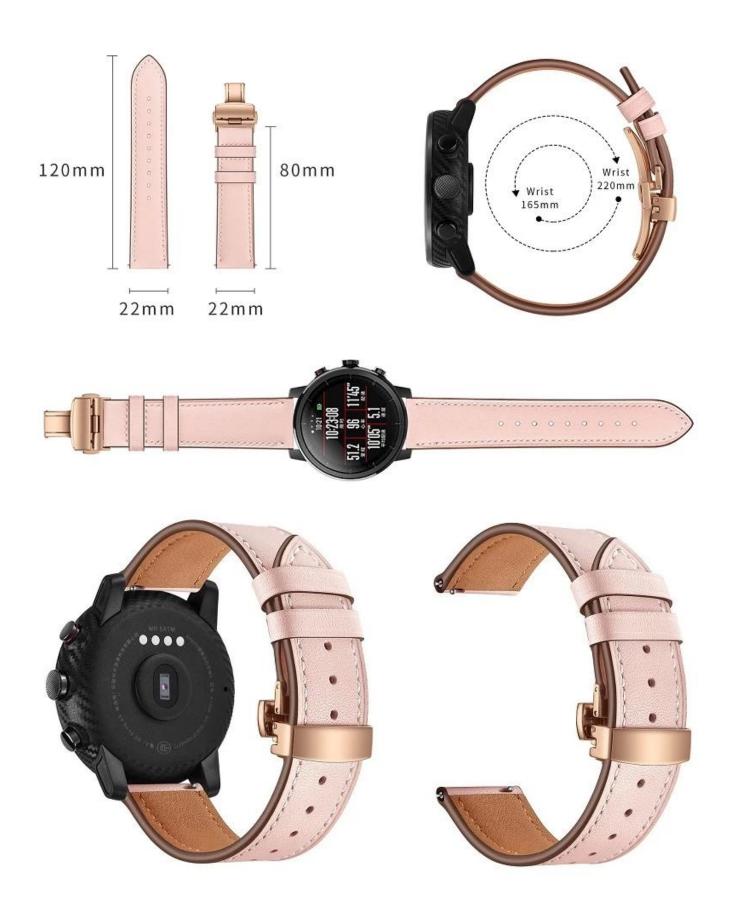

## **Design** [

- Top Grain Leather
- Butterfly Buckle Design(Black, SIlver, Rose Gold)
- Wrist Size:165-220mm
- Band Size:Length--120+80mm,Wide--22mm