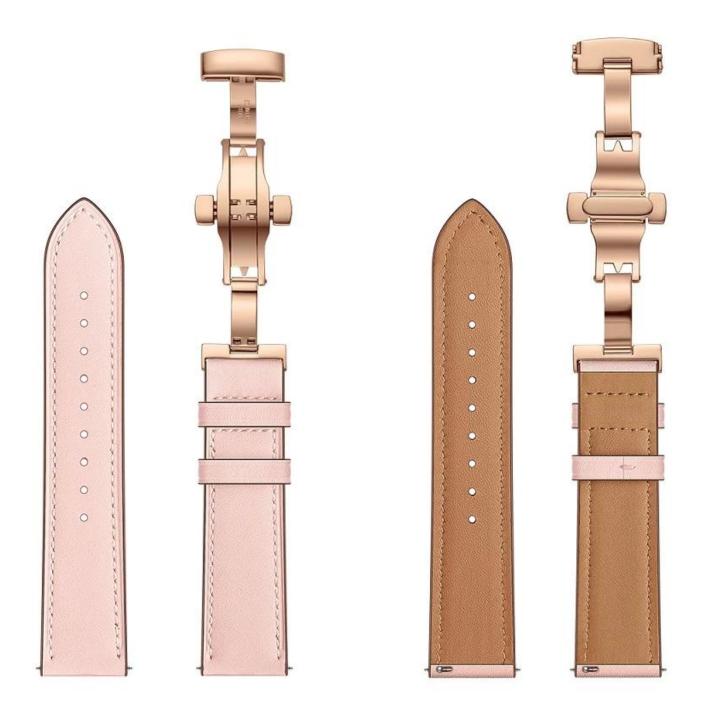

## Fashion Butterfly Buckle Leather Sport Strap Replacement Bands

## **Design** [

- Top Grain Leather
- Butterfly Buckle Design(Black, SIlver, Rose Gold)
- Wrist Size:165-220mm
- Band Size:Length--120+80mm,Wide--22mm

## **Features** □

- 1. Premium soft top grain genuine leather strap with stainless steel polished butterfly buckle
- 2. Ultra-soft and comfortable on your wrist, sweat-absorbent and wear resistance; the ecofriendly leather surface makes your wrist feels very comfortable.
- 3. Dual Press Butterfly Metal Clasp: Exquisite workmanship match with high- grade stainless clasp, makes it best companion for smart watch.
- 4. Wholesale Amazfit Stratos Leather Strap, Various colors for your choice, feel free to choose

all the colors you like to dress up your watch. Just like a fashion show.