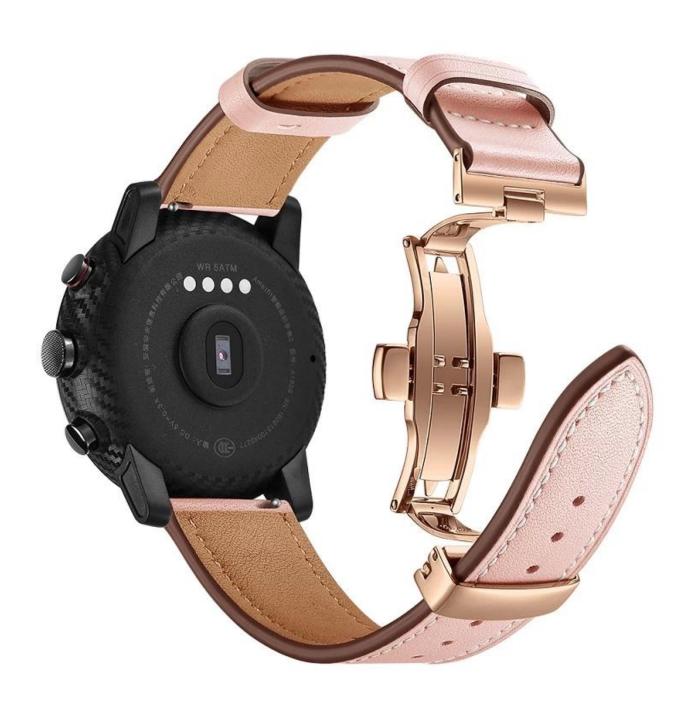

## **Features** □

- 1. Premium soft top grain genuine leather strap with stainless steel polished butterfly buckle
- 2. Ultra-soft and comfortable on your wrist, sweat-absorbent and wear resistance; the ecofriendly leather surface makes your wrist feels very comfortable.
- 3. Dual Press Butterfly Metal Clasp: Exquisite workmanship match with high- grade stainless clasp, makes it best companion for smart watch.
- 4. Wholesale Amazfit Stratos Leather Strap, Various colors for your choice, feel free to choose

all the colors you like to dress up your watch. Just like a fashion show.