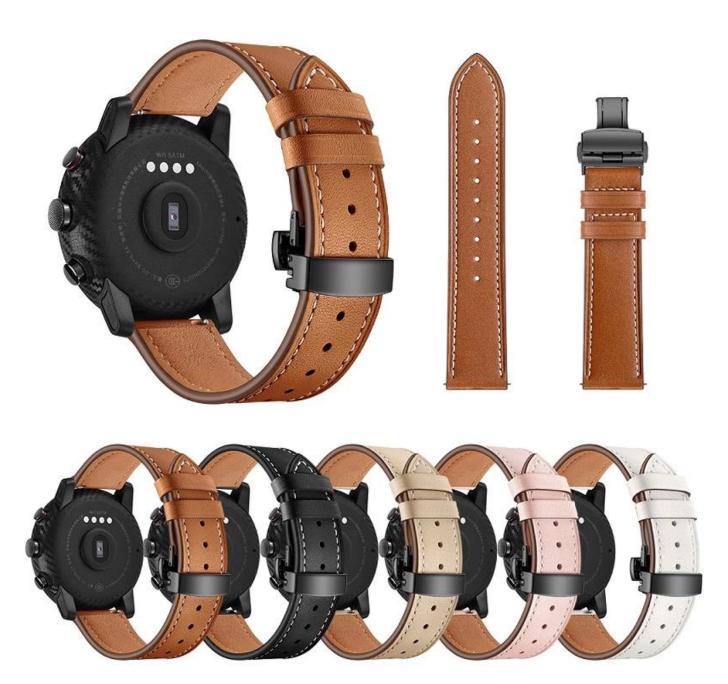

## **Features** □

- 1. Premium soft top grain genuine leather strap with stainless steel polished butterfly buckle
- 2. Ultra-soft and comfortable on your wrist, sweat-absorbent and wear resistance; the ecofriendly leather surface makes your wrist feels very comfortable.
- 3. Dual Press Butterfly Metal Clasp: Exquisite workmanship match with high- grade stainless clasp, makes it best companion for smart watch.
- 4. Wholesale Amazfit Stratos Leather Strap, Various colors for your choice, feel free to choose

all the colors you like to dress up your watch. Just like a fashion show.