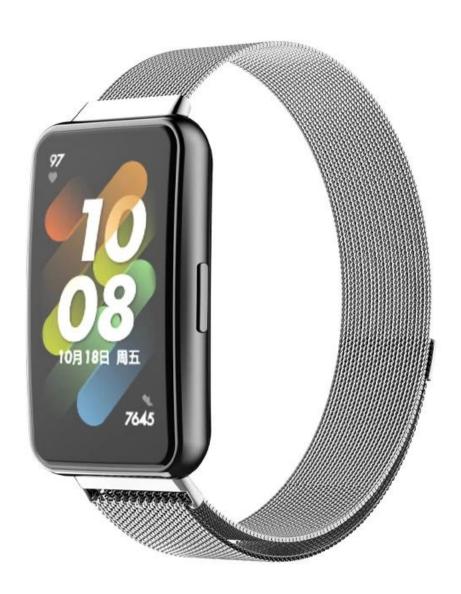

## Magnetic Closure Milanese Loop Stainless Steel Watch Strap For Huawei Band 7

## **Product Design:**

■ Compatible Model 

For Huawei Band 7

● Item: CBHB7-04

Band Material : Stainless Steel

• Band Colors : Gold,silver,black,pink,red,Dark green

Buckle : Magnetic Closure Clasp

• Item: Milanese Loop Stainless Steel Watch Strap

• Feature: The strong magnetic buckle can holder the watch safely.

Support Mixed Batch Orders

First time sample order and mix order is acceptable Larger quantity please contact sales for discount

The default packaging: Nice OPP Bag.