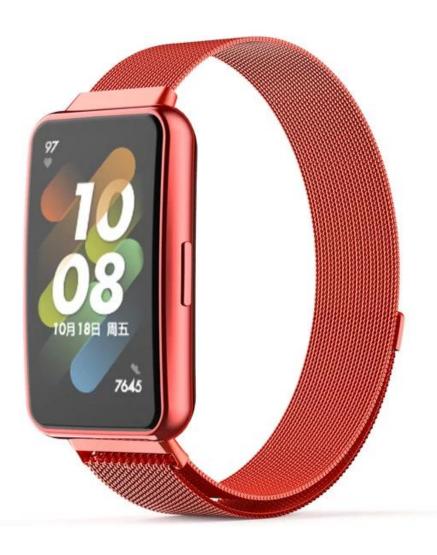

## **Product Design:**

■ Compatible Model 

For Huawei Band 7

● Item: CBHB7-04

Band Material : Stainless Steel

• Band Colors : Gold,silver,black,pink,red,Dark green

Buckle : Magnetic Closure Clasp

• Item: Milanese Loop Stainless Steel Watch Strap

• Feature: The strong magnetic buckle can holder the watch safely.

Support Mixed Batch Orders

First time sample order and mix order is acceptable Larger quantity please contact sales for discount

The default packaging: Nice OPP Bag.