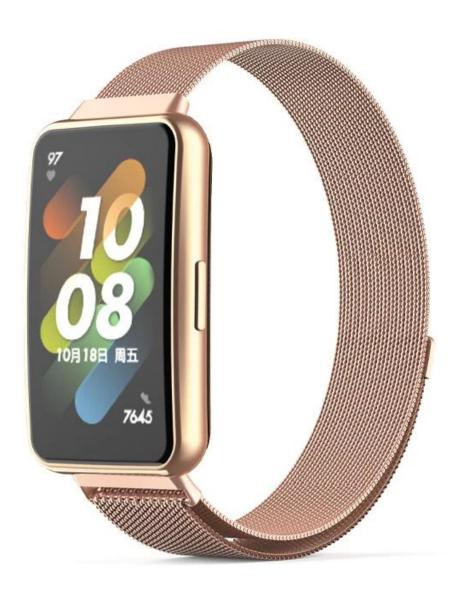

## Magnetic Closure Milanese Loop Stainless Steel Watch Strap For Huawei Band 7

## **Product Design:**

■ Compatible Model 

For Huawei Band 7

● Item: CBHB7-04

Band Material : Stainless Steel

• Band Colors : Gold,silver,black,pink,red,Dark green

Buckle : Magnetic Closure Clasp

• Item: Milanese Loop Stainless Steel Watch Strap

• Feature: The strong magnetic buckle can holder the watch safely.

Support Mixed Batch Orders

First time sample order and mix order is acceptable Larger quantity please contact sales for discount

The default packaging: Nice OPP Bag.