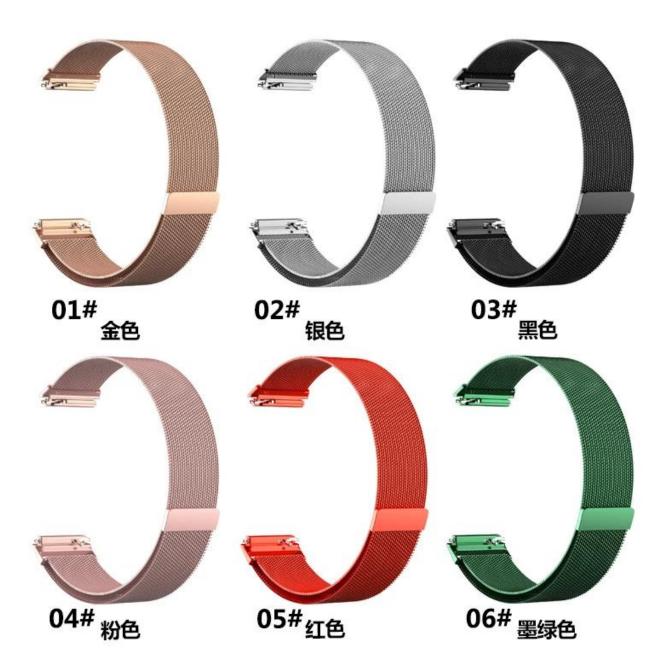

## **Product Design:**

■ Compatible Model 

For Huawei Band 7

● Item: CBHB7-04

Band Material : Stainless Steel

• Band Colors : Gold,silver,black,pink,red,Dark green

Buckle : Magnetic Closure Clasp

• Item: Milanese Loop Stainless Steel Watch Strap

• Feature: The strong magnetic buckle can holder the watch safely.

Support Mixed Batch Orders

First time sample order and mix order is acceptable Larger quantity please contact sales for discount

The default packaging: Nice OPP Bag.