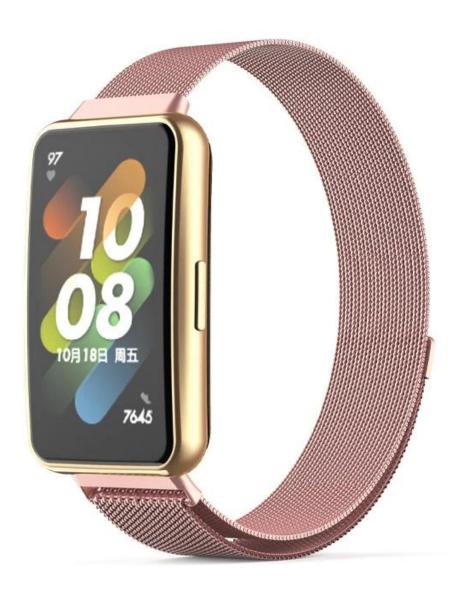

## **Product Design:**

■ Compatible Model 

For Huawei Band 7

● Item: CBHB7-04

Band Material : Stainless Steel

• Band Colors : Gold,silver,black,pink,red,Dark green

Buckle : Magnetic Closure Clasp

• Item: Milanese Loop Stainless Steel Watch Strap

• Feature: The strong magnetic buckle can holder the watch safely.

Support Mixed Batch Orders

First time sample order and mix order is acceptable Larger quantity please contact sales for discount

The default packaging: Nice OPP Bag.