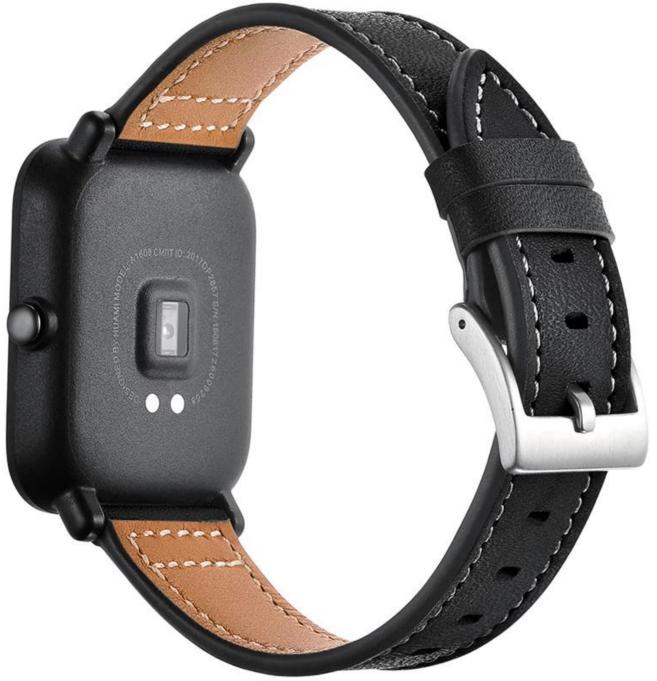

20mm Genuine Leather Watch Strap Replacement Watchband

Design []Wholesale Amazfit Bip Band Strap

- Premium Genuine Leather
- Standard Metal Buckle
- Elegant and fashionable appearance

## Features 🛛

1.Fashion and classic style: retro design, gives you an elegant feeling.

2. Genuine leather material band, lightweight and durable to use, gives you a good wearing experience.

3. With simple but safe pin buckle, easy to adjust the appropriate length to wear.