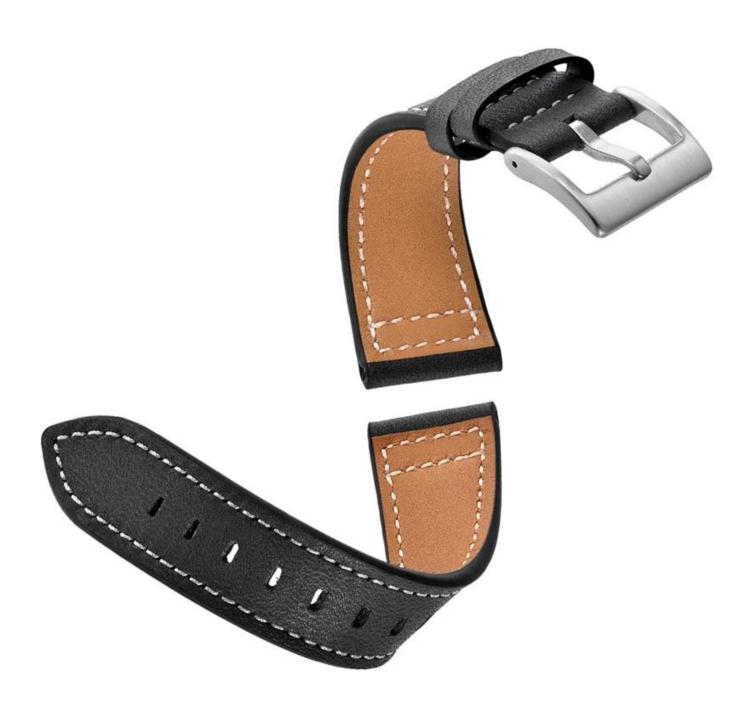

20mm Genuine Leather Watch Strap Replacement Watchband

Design []Wholesale Amazfit Bip Band Strap

- Premium Genuine Leather
- Standard Metal Buckle
- Elegant and fashionable appearance

## Features 🛛

1.Fashion and classic style: retro design, gives you an elegant feeling.

2. Genuine leather material band, lightweight and durable to use, gives you a good wearing experience.

3. With simple but safe pin buckle, easy to adjust the appropriate length to wear.

4. High-performance leather is soft in texture and good in feeling, Flexible and Durable for Most Kinds of Outdoor and Indoor Sports .

Service [OEM & ODM Order Acceptable for Low MOQ Shipment[Air or Sea Shipment Payment [TT / Paypal / Western Union/ Cash / LC Packaging[Nice Retail Package or Customs Packaging Available