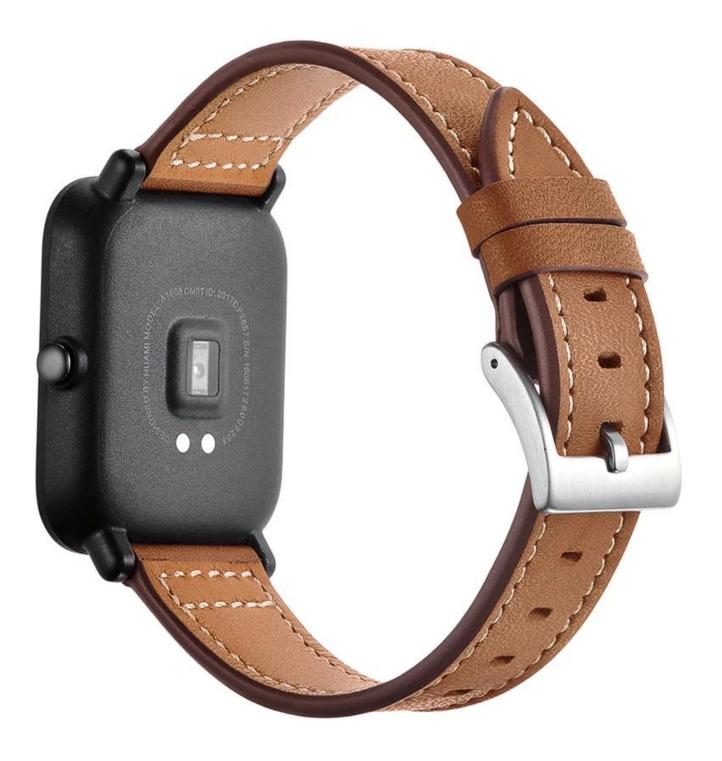

20mm Genuine Leather Watch Strap Replacement Watchband

Design []Wholesale Amazfit Bip Band Strap

- Premium Genuine Leather
- Standard Metal Buckle
- Elegant and fashionable appearance

## Features 🛛

1.Fashion and classic style: retro design, gives you an elegant feeling.

2. Genuine leather material band, lightweight and durable to use, gives you a good wearing experience.

3. With simple but safe pin buckle, easy to adjust the appropriate length to wear.

4. High-performance leather is soft in texture and good in feeling, Flexible and Durable for Most Kinds of Outdoor and Indoor Sports .

Service [OEM & ODM Order Acceptable for Low MOQ Shipment[Air or Sea Shipment Payment [TT / Paypal / Western Union/ Cash / LC Packaging[Nice Retail Package or Customs Packaging Available