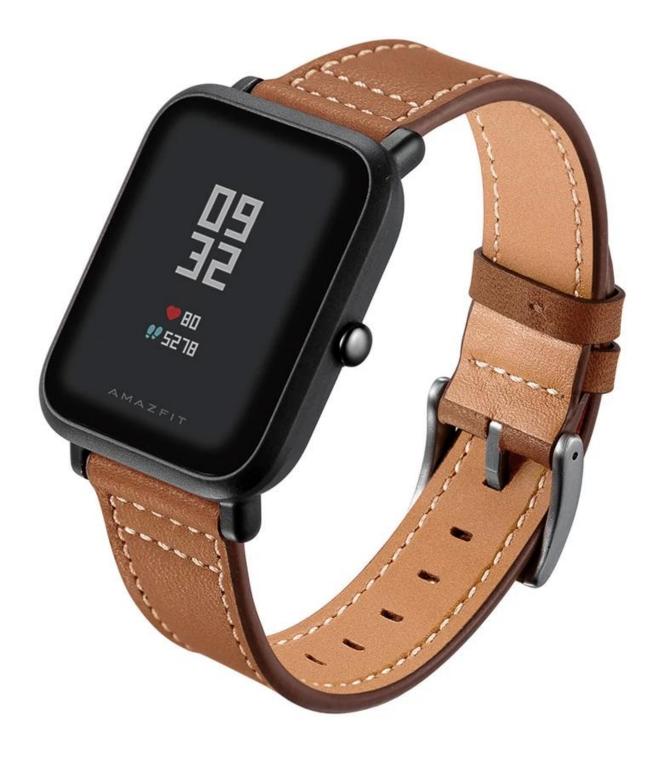

20mm Genuine Leather Watch Strap Replacement Watchband

Design []Wholesale Amazfit Bip Band Strap

- Premium Genuine Leather
- Standard Metal Buckle
- Elegant and fashionable appearance

## Features 🛛

1.Fashion and classic style: retro design, gives you an elegant feeling.

2. Genuine leather material band, lightweight and durable to use, gives you a good wearing experience.

3. With simple but safe pin buckle, easy to adjust the appropriate length to wear.

4. High-performance leather is soft in texture and good in feeling, Flexible and Durable for Most Kinds of Outdoor and Indoor Sports .

Service [OEM & ODM Order Acceptable for Low MOQ Shipment[Air or Sea Shipment Payment [TT / Paypal / Western Union/ Cash / LC Packaging[Nice Retail Package or Customs Packaging Available