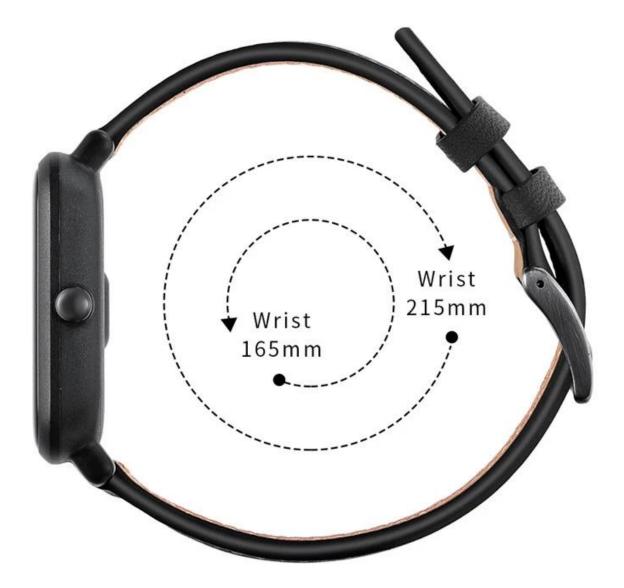

## Features 🛛

1.Fashion and classic style: retro design, gives you an elegant feeling.

2. Genuine leather material band, lightweight and durable to use, gives you a good wearing experience.

3. With simple but safe pin buckle, easy to adjust the appropriate length to wear.