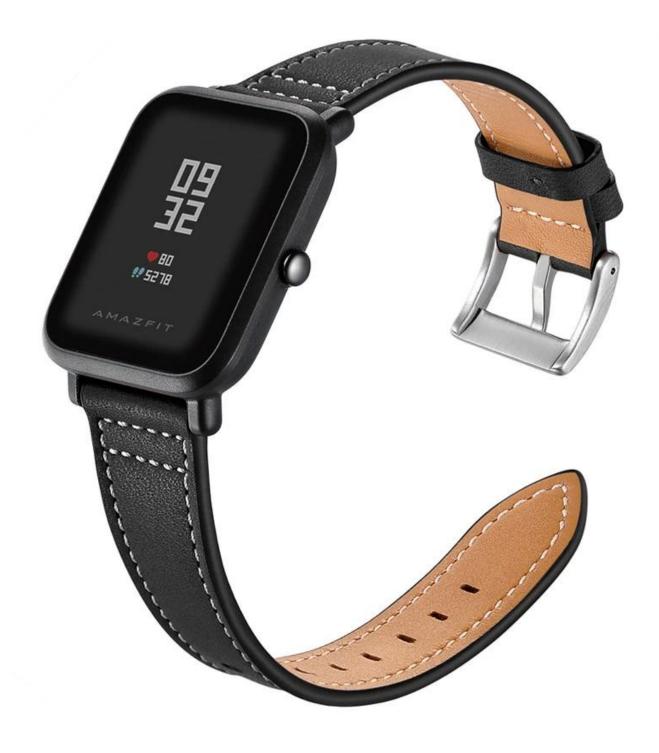

20mm Genuine Leather Watch Strap Replacement Watchband

Design []Wholesale Amazfit Bip Band Strap

- Premium Genuine Leather
- Standard Metal Buckle
- Elegant and fashionable appearance

## Features 🛛

1.Fashion and classic style: retro design, gives you an elegant feeling.

2. Genuine leather material band, lightweight and durable to use, gives you a good wearing experience.

3. With simple but safe pin buckle, easy to adjust the appropriate length to wear.

4. High-performance leather is soft in texture and good in feeling, Flexible and Durable for Most Kinds of Outdoor and Indoor Sports .

Service [OEM & ODM Order Acceptable for Low MOQ Shipment[Air or Sea Shipment Payment [TT / Paypal / Western Union/ Cash / LC Packaging[Nice Retail Package or Customs Packaging Available