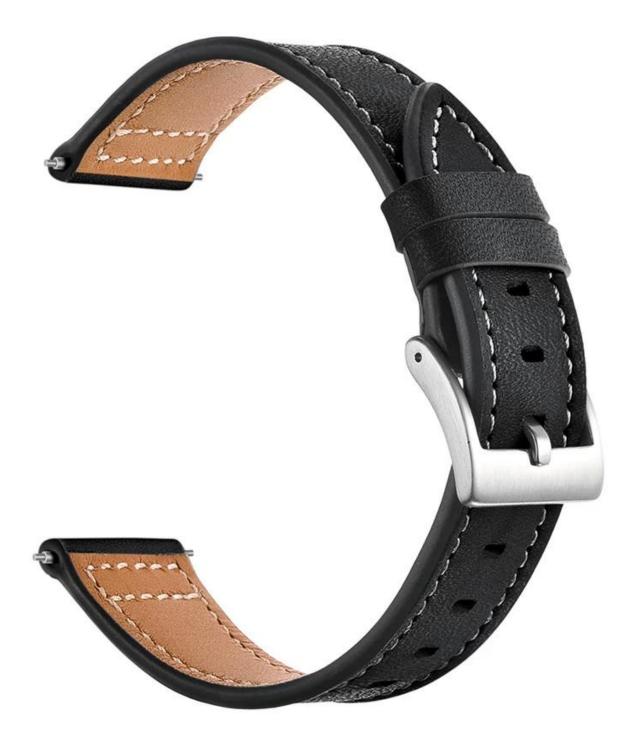

20mm Genuine Leather Watch Strap Replacement Watchband

Design []Wholesale Amazfit Bip Band Strap

- Premium Genuine Leather
- Standard Metal Buckle
- Elegant and fashionable appearance

## Features 🛛

1.Fashion and classic style: retro design, gives you an elegant feeling.

2. Genuine leather material band, lightweight and durable to use, gives you a good wearing experience.

3. With simple but safe pin buckle, easy to adjust the appropriate length to wear.