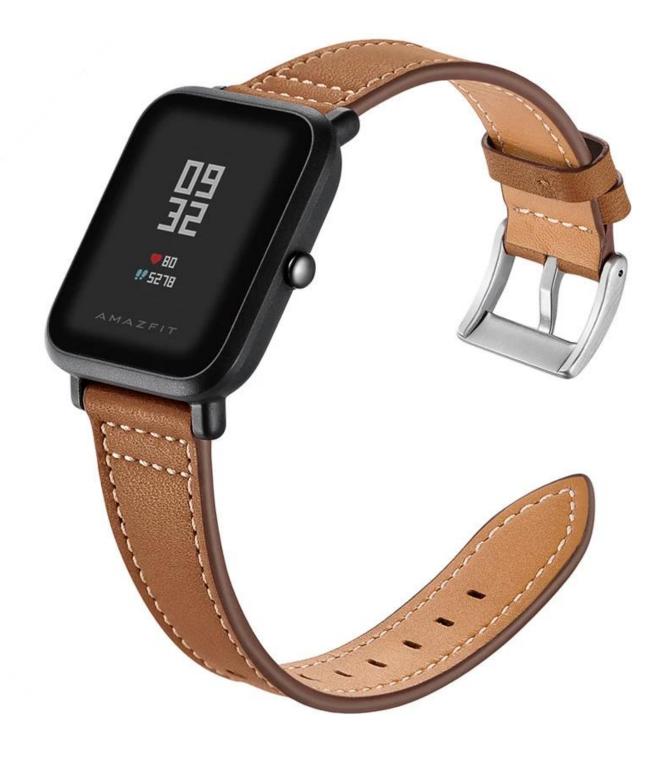

20mm Genuine Leather Watch Strap Replacement Watchband

Design []Wholesale Amazfit Bip Band Strap

- Premium Genuine Leather
- Standard Metal Buckle
- Elegant and fashionable appearance

## Features 🛛

1.Fashion and classic style: retro design, gives you an elegant feeling.

2. Genuine leather material band, lightweight and durable to use, gives you a good wearing experience.

3. With simple but safe pin buckle, easy to adjust the appropriate length to wear.

4. High-performance leather is soft in texture and good in feeling, Flexible and Durable for Most Kinds of Outdoor and Indoor Sports .

Service [OEM & ODM Order Acceptable for Low MOQ Shipment[Air or Sea Shipment Payment [TT / Paypal / Western Union/ Cash / LC Packaging[Nice Retail Package or Customs Packaging Available