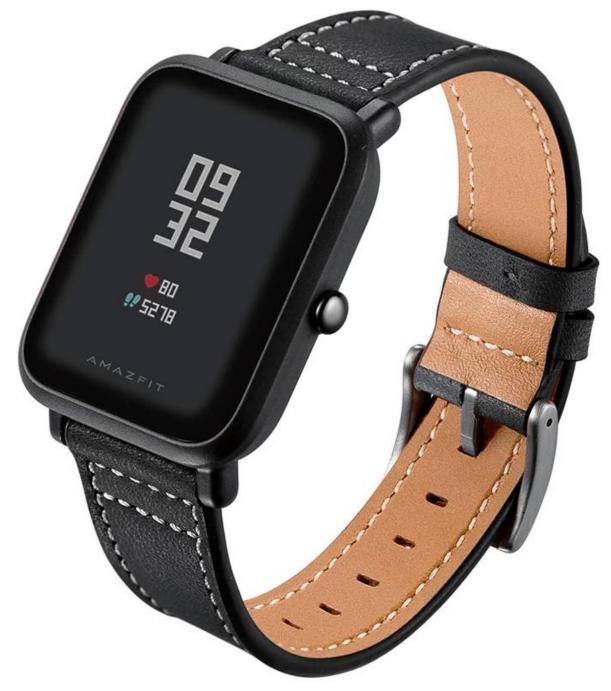

20mm Genuine Leather Watch Strap Replacement Watchband

Design []Wholesale Amazfit Bip Band Strap

- Premium Genuine Leather
- Standard Metal Buckle
- Elegant and fashionable appearance

## Features 🛛

1.Fashion and classic style: retro design, gives you an elegant feeling.

2. Genuine leather material band, lightweight and durable to use, gives you a good wearing experience.

3. With simple but safe pin buckle, easy to adjust the appropriate length to wear.