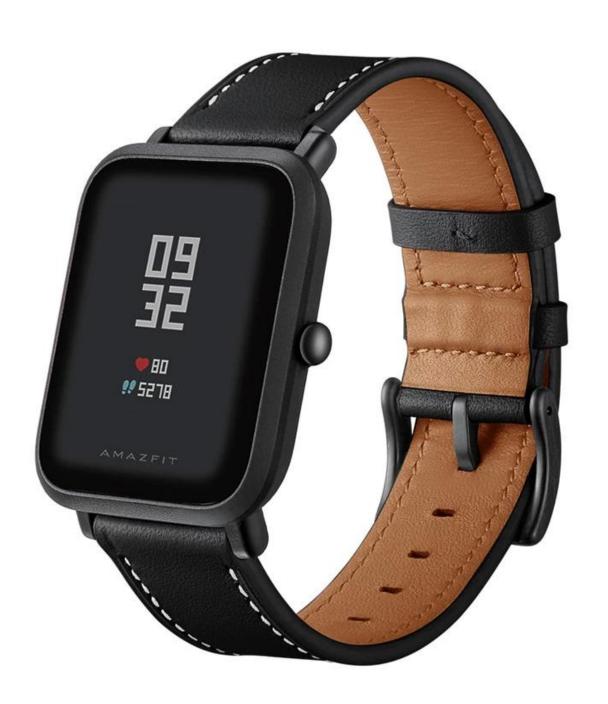

Genuine Leather Watch Strap with Black Metal Clasp Buckle

## **Design** □

- Premium Genuine Leather
- Standard Metal Buckle
- Elegant and fashionable appearance

## **Features** $\sqcap$

- 1.Adopt premium genuine leather, exquisite and durable
- 2. New stylish design, comes with stainless steel Black-coloured Classic buckle,
- 3. Superior Quality: Genuine Leather Band Premium soft top genuine leather with fashionable craftsmanship,
- 4. Fashion Retro Leather design Watch band features high quality craftsmanship with comfortable feeling of leather on your wrist.