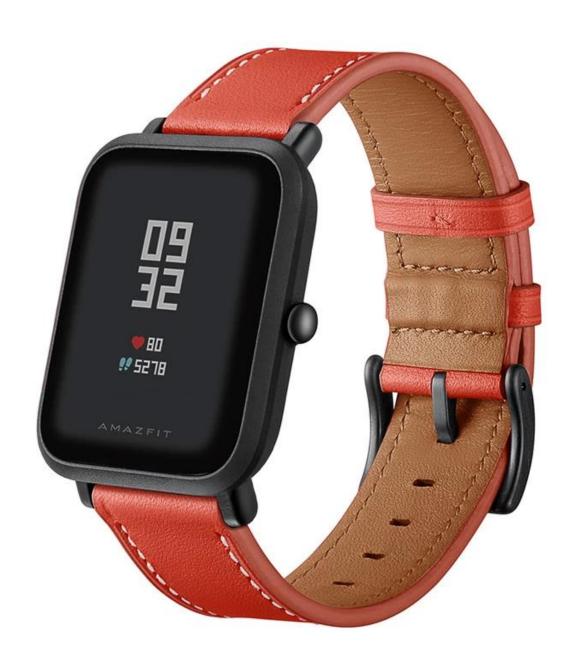

Genuine Leather Watch Strap with Black Metal Clasp Buckle

## **Design** □

- Premium Genuine Leather
- Standard Metal Buckle
- Elegant and fashionable appearance

## **Features** $\sqcap$

- 1.Adopt premium genuine leather, exquisite and durable
- 2. New stylish design, comes with stainless steel Black-coloured Classic buckle,
- 3. Superior Quality: Genuine Leather Band Premium soft top genuine leather with fashionable craftsmanship,
- 4. Fashion Retro Leather design Watch band features high quality craftsmanship with comfortable feeling of leather on your wrist.