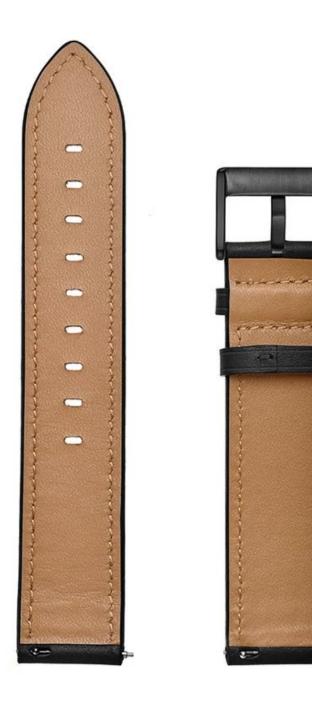

Genuine Leather Watch Strap with Black Metal Clasp Buckle

## **Design** □

- Premium Genuine Leather
- Standard Metal Buckle
- Elegant and fashionable appearance

## **Features** $\sqcap$

- 1.Adopt premium genuine leather, exquisite and durable
- 2. New stylish design, comes with stainless steel Black-coloured Classic buckle,
- 3. Superior Quality: Genuine Leather Band Premium soft top genuine leather with fashionable craftsmanship,
- 4. Fashion Retro Leather design Watch band features high quality craftsmanship with comfortable feeling of leather on your wrist.