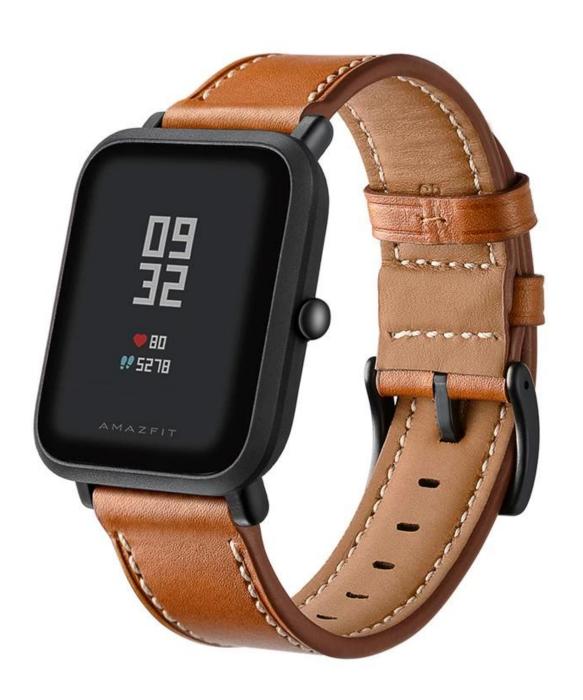

Genuine Leather Watch Strap with Black Metal Clasp Buckle

## **Design** □

- Premium Genuine Leather
- Standard Metal Buckle
- Elegant and fashionable appearance

## **Features** $\sqcap$

- 1.Adopt premium genuine leather, exquisite and durable
- 2. New stylish design, comes with stainless steel Black-coloured Classic buckle,
- 3. Superior Quality: Genuine Leather Band Premium soft top genuine leather with fashionable craftsmanship,
- 4. Fashion Retro Leather design Watch band features high quality craftsmanship with comfortable feeling of leather on your wrist.