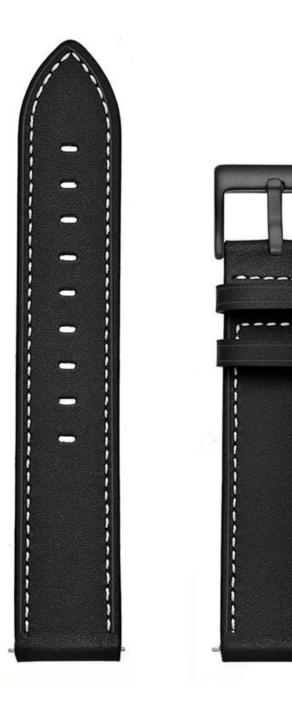

Genuine Leather Watch Strap with Black Metal Clasp Buckle

## **Design** □

- Premium Genuine Leather
- Standard Metal Buckle
- Elegant and fashionable appearance

## **Features** $\sqcap$

- 1.Adopt premium genuine leather, exquisite and durable
- 2. New stylish design, comes with stainless steel Black-coloured Classic buckle,
- 3. Superior Quality: Genuine Leather Band Premium soft top genuine leather with fashionable craftsmanship,
- 4. Fashion Retro Leather design Watch band features high quality craftsmanship with comfortable feeling of leather on your wrist.