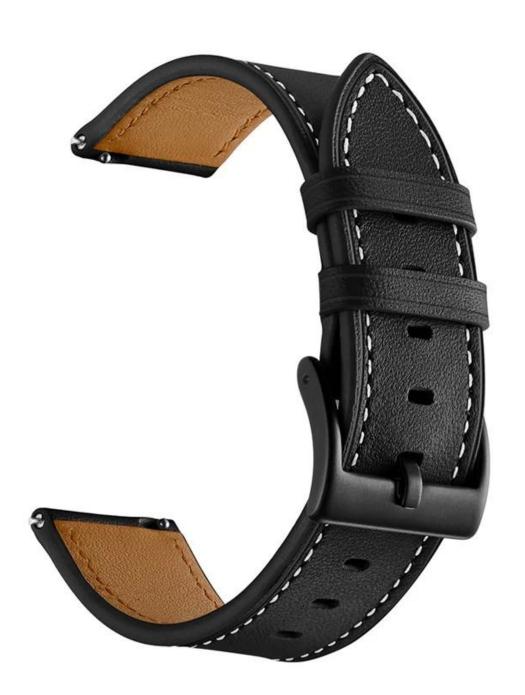

Genuine Leather Watch Strap with Black Metal Clasp Buckle

## **Design** □

- Premium Genuine Leather
- Standard Metal Buckle
- Elegant and fashionable appearance

## **Features** $\sqcap$

- 1.Adopt premium genuine leather, exquisite and durable
- 2. New stylish design, comes with stainless steel Black-coloured Classic buckle,
- 3. Superior Quality: Genuine Leather Band Premium soft top genuine leather with fashionable craftsmanship,
- 4. Fashion Retro Leather design Watch band features high quality craftsmanship with comfortable feeling of leather on your wrist.