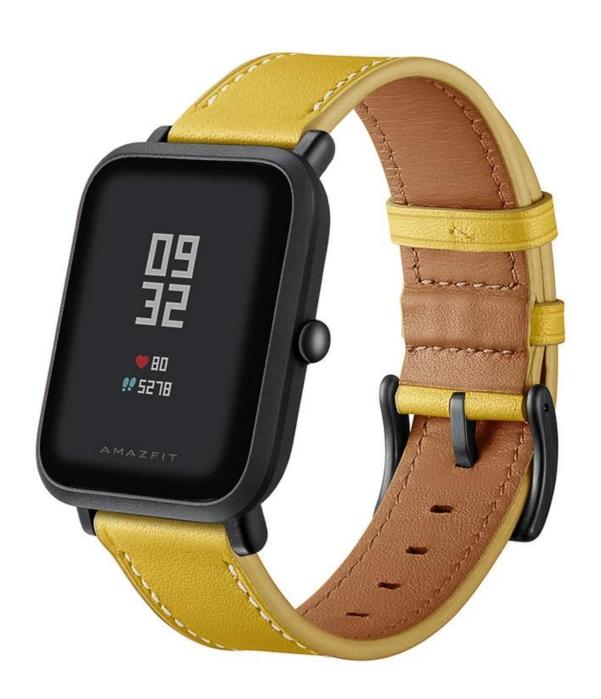

Genuine Leather Watch Strap with Black Metal Clasp Buckle

## **Design** □

- Premium Genuine Leather
- Standard Metal Buckle
- Elegant and fashionable appearance

## **Features** $\sqcap$

- 1.Adopt premium genuine leather, exquisite and durable
- 2. New stylish design, comes with stainless steel Black-coloured Classic buckle,
- 3. Superior Quality: Genuine Leather Band Premium soft top genuine leather with fashionable craftsmanship,
- 4. Fashion Retro Leather design Watch band features high quality craftsmanship with comfortable feeling of leather on your wrist.