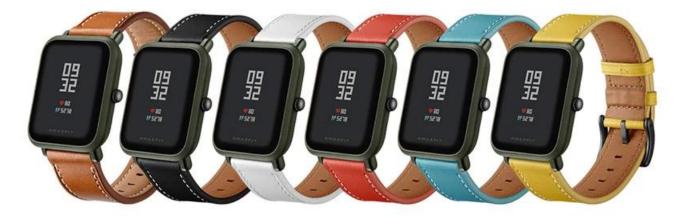

## **Design** □

- Premium Genuine Leather
- Standard Metal Buckle
- Elegant and fashionable appearance

## **Features** $\sqcap$

- 1.Adopt premium genuine leather, exquisite and durable
- 2. New stylish design, comes with stainless steel Black-coloured Classic buckle,
- 3. Superior Quality: Genuine Leather Band Premium soft top genuine leather with fashionable craftsmanship,
- 4. Fashion Retro Leather design Watch band features high quality craftsmanship with comfortable feeling of leather on your wrist.