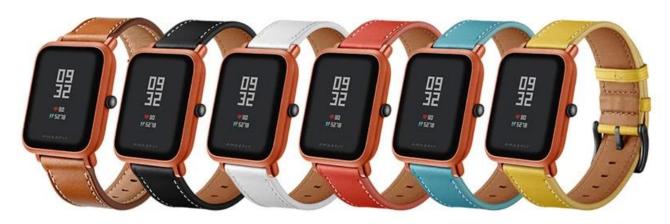

## **Design** □

- Premium Genuine Leather
- Standard Metal Buckle
- Elegant and fashionable appearance

## **Features** $\sqcap$

- 1.Adopt premium genuine leather, exquisite and durable
- 2. New stylish design, comes with stainless steel Black-coloured Classic buckle,
- 3. Superior Quality: Genuine Leather Band Premium soft top genuine leather with fashionable craftsmanship,
- 4. Fashion Retro Leather design Watch band features high quality craftsmanship with comfortable feeling of leather on your wrist.