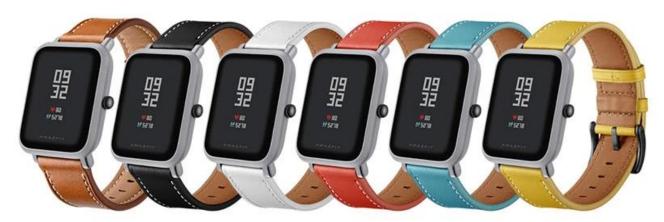

## **Design** □

- Premium Genuine Leather
- Standard Metal Buckle
- Elegant and fashionable appearance

## **Features** $\sqcap$

- 1.Adopt premium genuine leather, exquisite and durable
- 2. New stylish design, comes with stainless steel Black-coloured Classic buckle,
- 3. Superior Quality: Genuine Leather Band Premium soft top genuine leather with fashionable craftsmanship,
- 4. Fashion Retro Leather design Watch band features high quality craftsmanship with comfortable feeling of leather on your wrist.