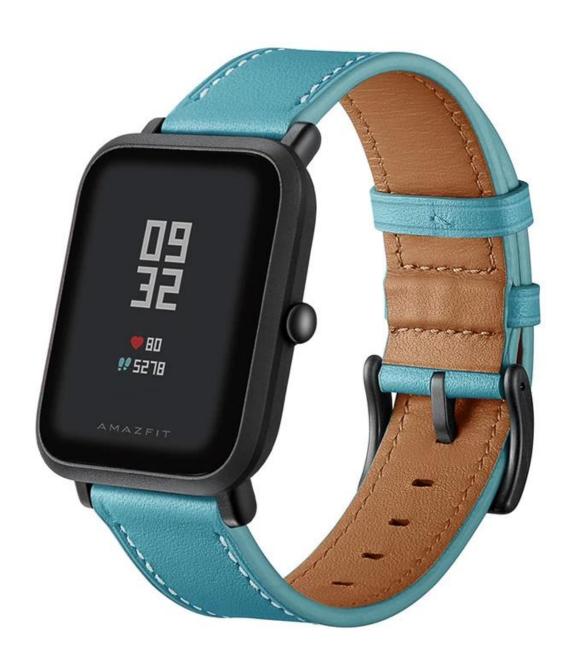

Genuine Leather Watch Strap with Black Metal Clasp Buckle

## **Design** □

- Premium Genuine Leather
- Standard Metal Buckle
- Elegant and fashionable appearance

## **Features** $\sqcap$

- 1.Adopt premium genuine leather, exquisite and durable
- 2. New stylish design, comes with stainless steel Black-coloured Classic buckle,
- 3. Superior Quality: Genuine Leather Band Premium soft top genuine leather with fashionable craftsmanship,
- 4. Fashion Retro Leather design Watch band features high quality craftsmanship with comfortable feeling of leather on your wrist.