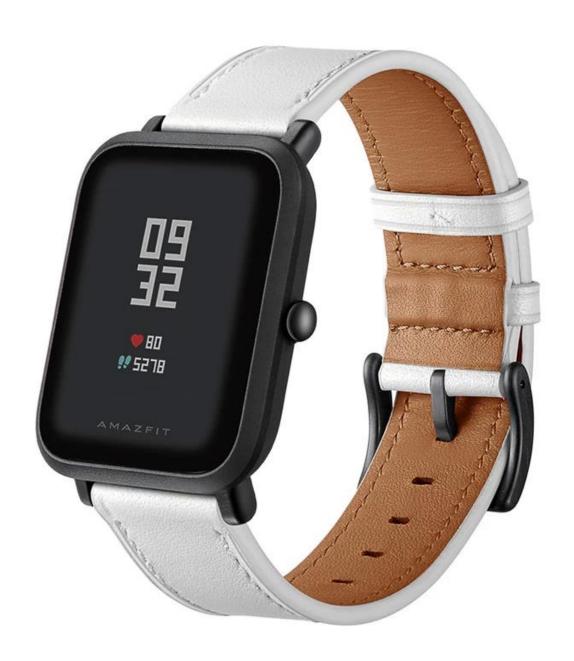

Genuine Leather Watch Strap with Black Metal Clasp Buckle

## **Design** □

- Premium Genuine Leather
- Standard Metal Buckle
- Elegant and fashionable appearance

## **Features** $\sqcap$

- 1.Adopt premium genuine leather, exquisite and durable
- 2. New stylish design, comes with stainless steel Black-coloured Classic buckle,
- 3. Superior Quality: Genuine Leather Band Premium soft top genuine leather with fashionable craftsmanship,
- 4. Fashion Retro Leather design Watch band features high quality craftsmanship with comfortable feeling of leather on your wrist.