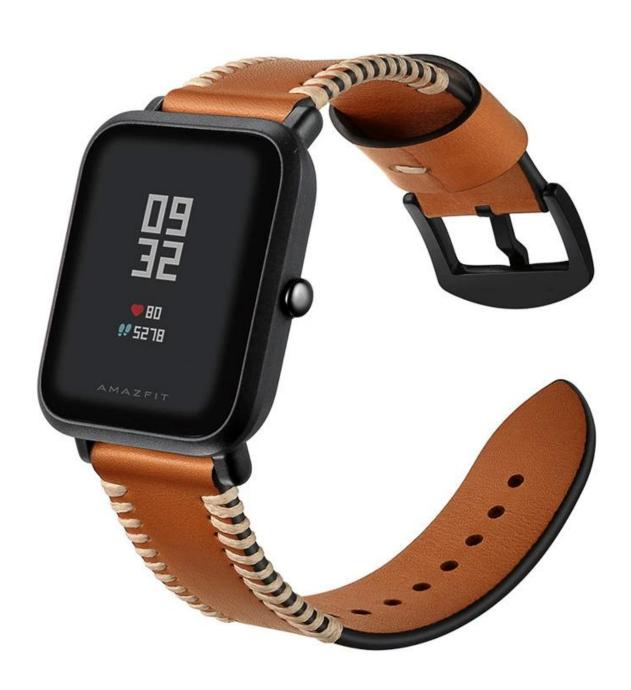

## **Newest Luxury Genuine Leather Replacement Band**

## **Design** []Wholesale Amazfit Bip Wrist Strap

- Premium Genuine Leather
- Standard Metal Buckle
- Stainless Steel Adapters
- Exquisite stitching classic looking

## **Features** $\sqcap$

- 1.Refined, Durable, and Comfortable
- 2. Fashion & Classic Design:Leather Watch Band comes with a noble look fits well with both business and casual occasions
- 3. Vintage Genuine leather and beautiful stitching blend together by handcraft perfectly. Unique design gives your Amazfit Bip Youth Watch a new style.
- 4. Adjustable Strap Length , freely adjusts the length to fit your wrist. providing your the best