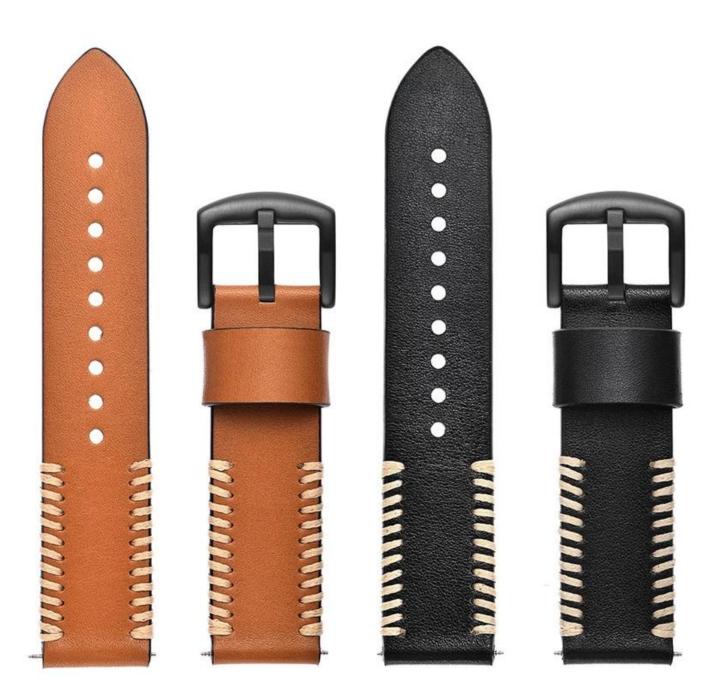

## **Design** []Wholesale Amazfit Bip Wrist Strap

- Premium Genuine Leather
- Standard Metal Buckle
- Stainless Steel Adapters
- Exquisite stitching classic looking

## **Features** $\sqcap$

- 1.Refined, Durable, and Comfortable
- 2. Fashion & Classic Design:Leather Watch Band comes with a noble look fits well with both business and casual occasions
- 3. Vintage Genuine leather and beautiful stitching blend together by handcraft perfectly. Unique design gives your Amazfit Bip Youth Watch a new style.
- 4. Adjustable Strap Length , freely adjusts the length to fit your wrist. providing your the best