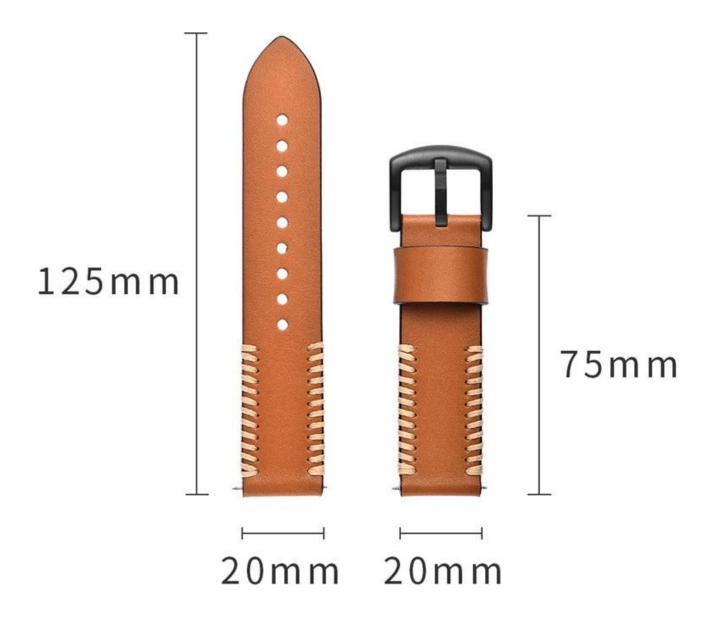

## **Design** []Wholesale Amazfit Bip Wrist Strap

- Premium Genuine Leather
- Standard Metal Buckle
- Stainless Steel Adapters
- Exquisite stitching classic looking

## **Features** $\sqcap$

- 1.Refined, Durable, and Comfortable
- 2. Fashion & Classic Design:Leather Watch Band comes with a noble look fits well with both business and casual occasions
- 3. Vintage Genuine leather and beautiful stitching blend together by handcraft perfectly. Unique design gives your Amazfit Bip Youth Watch a new style.
- 4. Adjustable Strap Length , freely adjusts the length to fit your wrist. providing your the best