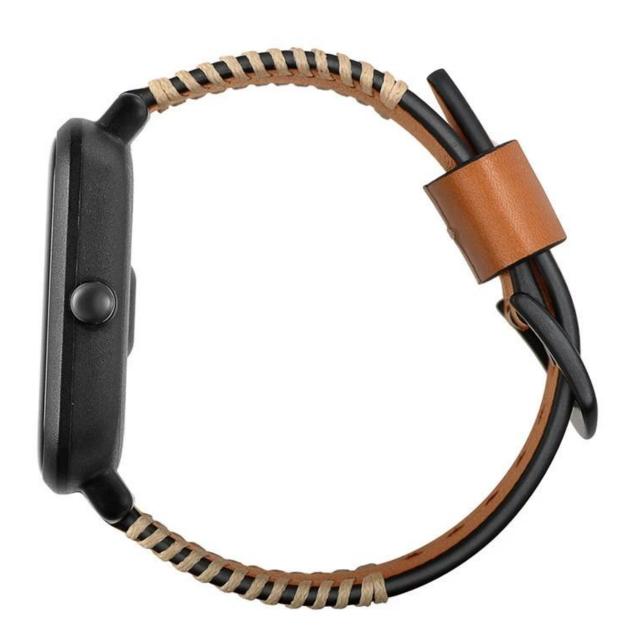

## **Design** []Wholesale Amazfit Bip Wrist Strap

- Premium Genuine Leather
- Standard Metal Buckle
- Stainless Steel Adapters
- Exquisite stitching classic looking

## **Features** $\sqcap$

- 1.Refined, Durable, and Comfortable
- 2. Fashion & Classic Design:Leather Watch Band comes with a noble look fits well with both business and casual occasions
- 3. Vintage Genuine leather and beautiful stitching blend together by handcraft perfectly. Unique design gives your Amazfit Bip Youth Watch a new style.
- 4. Adjustable Strap Length , freely adjusts the length to fit your wrist. providing your the best

wearing experience.

Service <code>OEM & ODM Order Acceptable for Low MOQ ShipmentDair or Sea Shipment Payment TT / Paypal / Western Union/ Cash / LC PackagingDice Retail Package or Customs Packaging Available Open Service Packaging Open Service Packaging</code>