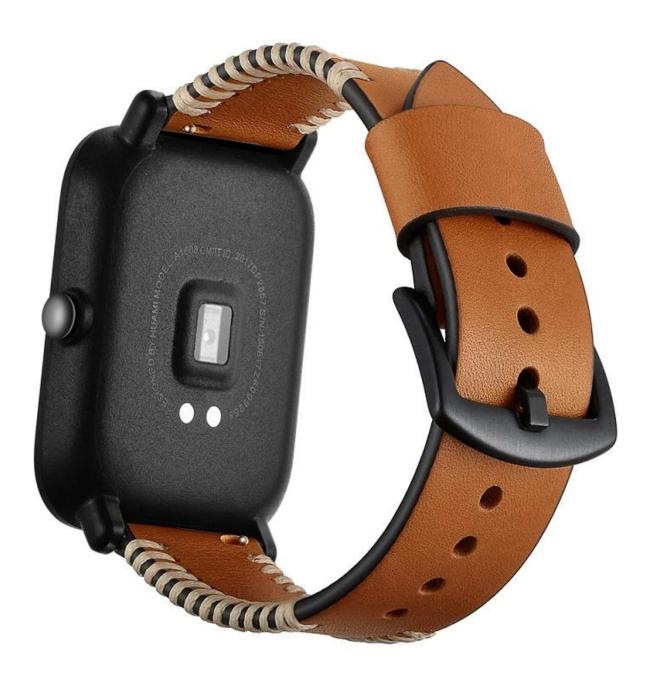

## **Design** []Wholesale Amazfit Bip Wrist Strap

- Premium Genuine Leather
- Standard Metal Buckle
- Stainless Steel Adapters
- Exquisite stitching classic looking

## **Features** $\sqcap$

- 1.Refined, Durable, and Comfortable
- 2. Fashion & Classic Design:Leather Watch Band comes with a noble look fits well with both business and casual occasions
- 3. Vintage Genuine leather and beautiful stitching blend together by handcraft perfectly. Unique design gives your Amazfit Bip Youth Watch a new style.
- 4. Adjustable Strap Length , freely adjusts the length to fit your wrist. providing your the best