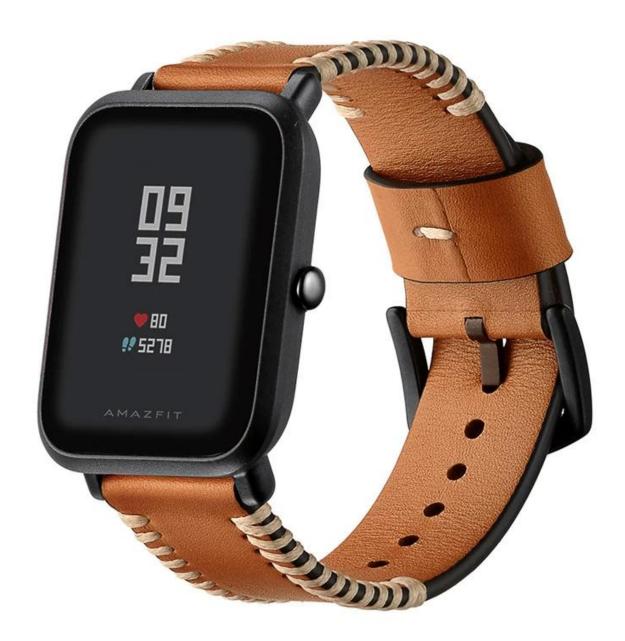

## **Newest Luxury Genuine Leather Replacement Band**

## **Design** []Wholesale Amazfit Bip Wrist Strap

- Premium Genuine Leather
- Standard Metal Buckle
- Stainless Steel Adapters
- Exquisite stitching classic looking

## **Features** $\sqcap$

- 1.Refined, Durable, and Comfortable
- 2. Fashion & Classic Design:Leather Watch Band comes with a noble look fits well with both business and casual occasions
- 3. Vintage Genuine leather and beautiful stitching blend together by handcraft perfectly. Unique design gives your Amazfit Bip Youth Watch a new style.
- 4. Adjustable Strap Length , freely adjusts the length to fit your wrist. providing your the best