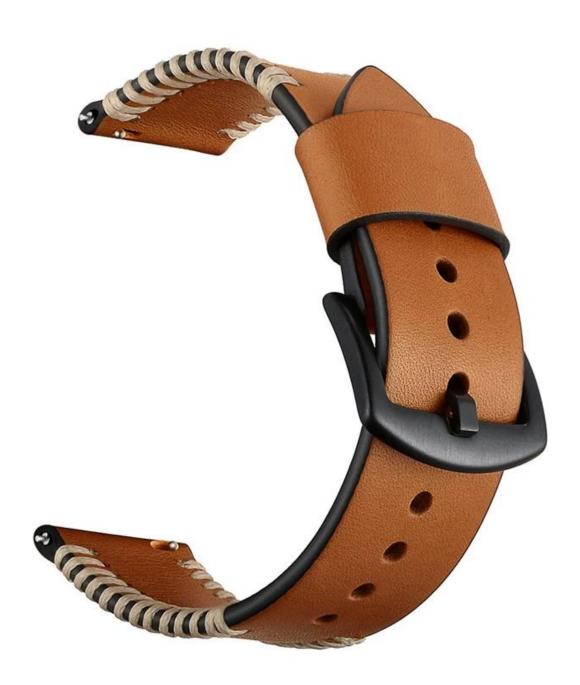

## **Design** []Wholesale Amazfit Bip Wrist Strap

- Premium Genuine Leather
- Standard Metal Buckle
- Stainless Steel Adapters
- Exquisite stitching classic looking

## **Features** $\sqcap$

- 1.Refined, Durable, and Comfortable
- 2. Fashion & Classic Design:Leather Watch Band comes with a noble look fits well with both business and casual occasions
- 3. Vintage Genuine leather and beautiful stitching blend together by handcraft perfectly. Unique design gives your Amazfit Bip Youth Watch a new style.
- 4. Adjustable Strap Length , freely adjusts the length to fit your wrist. providing your the best