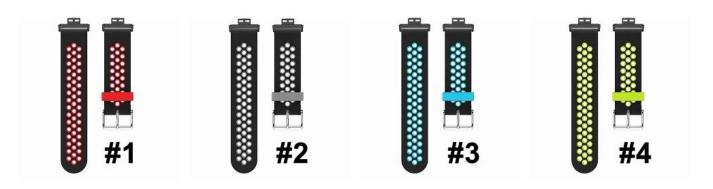

## **Product Design:**

● Fit Model ☐For Huawei Watch Fit

• Item: CBHW-F01

Band Material : Silicone

● Band Colors: Black-red,Black-grey,Black-green,Black-blue

Buckle Type:With Silver Metal Buckle

Package List:1Strap+1Screwdriver+Snaps