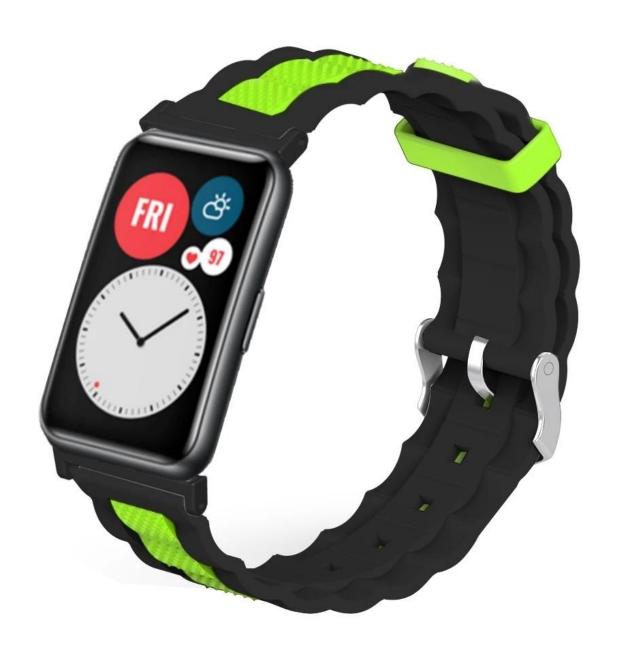

## **Product Design:**

● Fit Model ☐For Huawei Watch Fit

• Item :CBHW-F02

Band Material : Silicone

● Band Colors: Black-red,Black-grey,White-red,Pink-green,Black-yellow,Green-white,Grey-pink,Black-green,Red-black,Black-blue