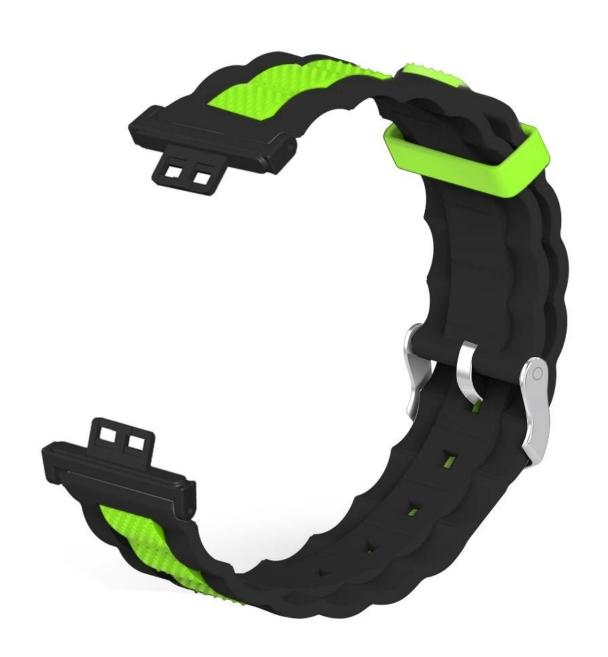

## **Product Design:**

● Fit Model ☐For Huawei Watch Fit

• Item :CBHW-F02

Band Material : Silicone

● Band Colors: Black-red,Black-grey,White-red,Pink-green,Black-yellow,Green-white,Grey-pink,Black-green,Red-black,Black-blue

Buckle Type:With Silver Metal Buckle

Package List:1Strap+1Screwdriver+Snaps