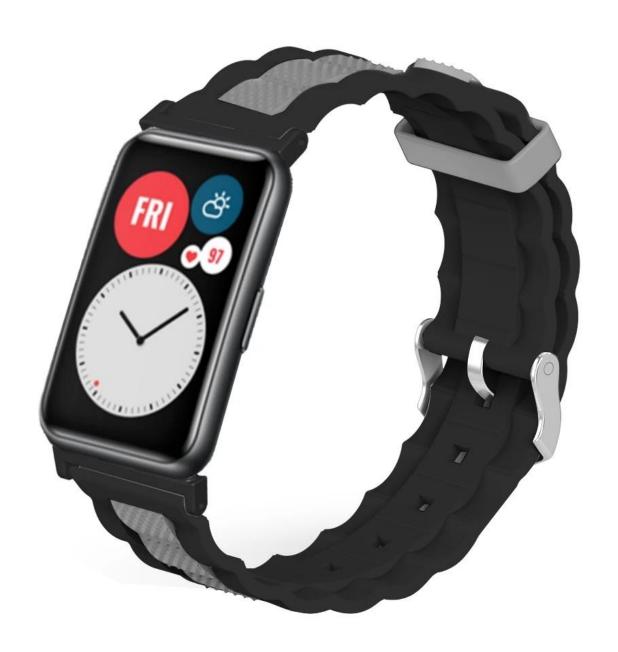

## **Product Design:**

● Fit Model ☐For Huawei Watch Fit

• Item :CBHW-F02

Band Material : Silicone

● Band Colors: Black-red,Black-grey,White-red,Pink-green,Black-yellow,Green-white,Grey-pink,Black-green,Red-black,Black-blue