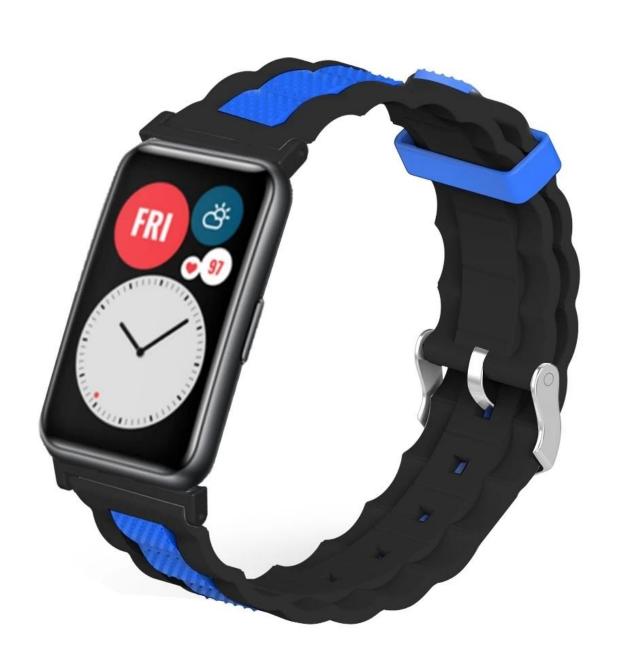

## **Product Design:**

● Fit Model ☐For Huawei Watch Fit

• Item :CBHW-F02

Band Material : Silicone

● Band Colors: Black-red,Black-grey,White-red,Pink-green,Black-yellow,Green-white,Grey-pink,Black-green,Red-black,Black-blue