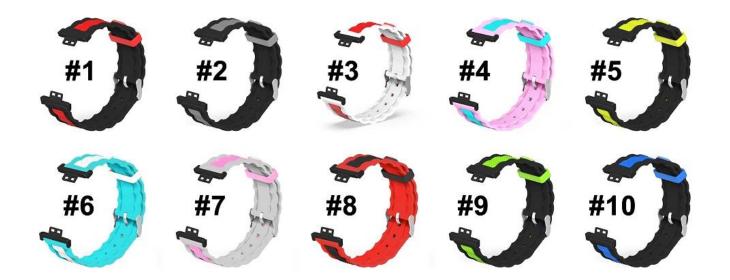

## **Product Design:**

● Fit Model ☐For Huawei Watch Fit

• Item :CBHW-F02

Band Material : Silicone

● Band Colors: Black-red,Black-grey,White-red,Pink-green,Black-yellow,Green-white,Grey-pink,Black-green,Red-black,Black-blue