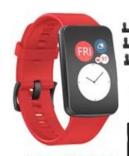

## Sport Rubber Silicone Watchband For Huawei Watch Fit Correa

## **Product Design:**

● Fit Model ☐For Huawei Watch Fit

• Item: CBHW-F04

Type: <u>Silicone Watchband</u>

• Band Material : Silicone

• 15 Band Colors: Black, Pink, Blue, Green, Red, Orange, Purple, etc.

Buckle Type:With Silver Metal Buckle

● Band Size: Length 120+89mm, Width 22mm

Package List:1Strap+1Screwdriver+Snaps