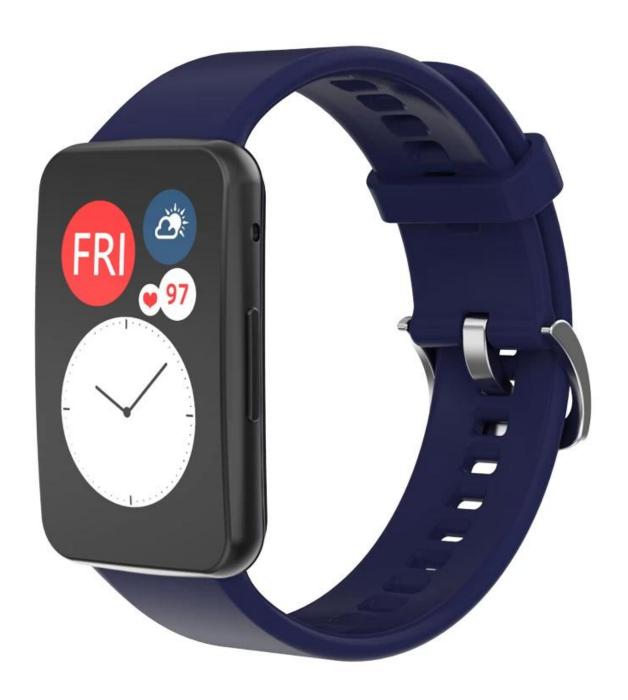

## **Product Design:**

● Fit Model ☐For Huawei Watch Fit

• Item: CBHW-F04

Type: <u>Silicone Watchband</u>

• Band Material : Silicone

• 15 Band Colors: Black, Pink, Blue, Green, Red, Orange, Purple, etc.

Buckle Type:With Silver Metal Buckle

● Band Size: Length 120+89mm, Width 22mm

Package List:1Strap+1Screwdriver+Snaps