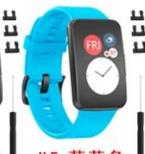

## Sport Rubber Silicone Watchband For Huawei Watch Fit Correa

## **Product Design:**

● Fit Model ☐For Huawei Watch Fit

• Item: CBHW-F04

Type: <u>Silicone Watchband</u>

• Band Material : Silicone

• 15 Band Colors: Black, Pink, Blue, Green, Red, Orange, Purple, etc.

Buckle Type:With Silver Metal Buckle

● Band Size: Length 120+89mm, Width 22mm

Package List:1Strap+1Screwdriver+Snaps