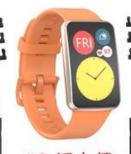

## Sport Rubber Silicone Watchband For Huawei Watch Fit Correa

## **Product Design:**

● Fit Model ☐For Huawei Watch Fit

• Item: CBHW-F04

Type: <u>Silicone Watchband</u>

• Band Material : Silicone

• 15 Band Colors: Black, Pink, Blue, Green, Red, Orange, Purple, etc.

Buckle Type:With Silver Metal Buckle

● Band Size: Length 120+89mm, Width 22mm

Package List:1Strap+1Screwdriver+Snaps