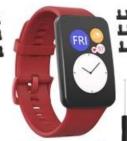

## **Product Design:**

● Fit Model ☐For Huawei Watch Fit

• Item: CBHW-F04

Type: <u>Silicone Watchband</u>

• Band Material : Silicone

• 15 Band Colors: Black, Pink, Blue, Green, Red, Orange, Purple, etc.

Buckle Type:With Silver Metal Buckle

● Band Size: Length 120+89mm, Width 22mm

Package List:1Strap+1Screwdriver+Snaps