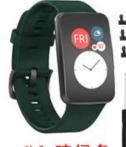

## Sport Rubber Silicone Watchband For Huawei Watch Fit Correa

## **Product Design:**

● Fit Model ☐For Huawei Watch Fit

• Item: CBHW-F04

Type: <u>Silicone Watchband</u>

• Band Material : Silicone

• 15 Band Colors: Black, Pink, Blue, Green, Red, Orange, Purple, etc.

Buckle Type:With Silver Metal Buckle

● Band Size: Length 120+89mm, Width 22mm

Package List:1Strap+1Screwdriver+Snaps