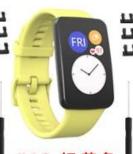

## **Product Design:**

● Fit Model ☐For Huawei Watch Fit

• Item: CBHW-F04

Type: <u>Silicone Watchband</u>

• Band Material : Silicone

• 15 Band Colors: Black, Pink, Blue, Green, Red, Orange, Purple, etc.

Buckle Type:With Silver Metal Buckle

● Band Size: Length 120+89mm, Width 22mm

Package List:1Strap+1Screwdriver+Snaps