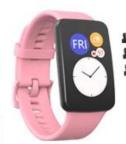

## **Product Design:**

● Fit Model ☐For Huawei Watch Fit

• Item: CBHW-F04

Type: <u>Silicone Watchband</u>

• Band Material : Silicone

• 15 Band Colors: Black, Pink, Blue, Green, Red, Orange, Purple, etc.

Buckle Type:With Silver Metal Buckle

● Band Size: Length 120+89mm, Width 22mm

Package List:1Strap+1Screwdriver+Snaps