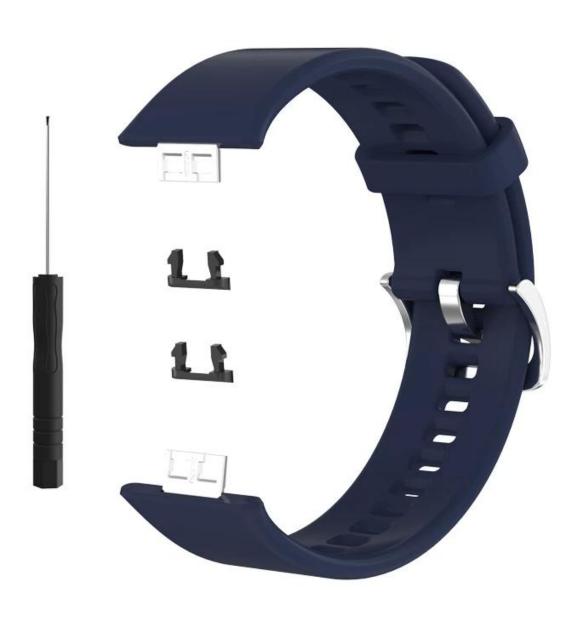

## **Product Design:**

● Fit Model ☐For Huawei Watch Fit

• Item: CBHW-F04

Type: <u>Silicone Watchband</u>

• Band Material : Silicone

• 15 Band Colors: Black, Pink, Blue, Green, Red, Orange, Purple, etc.

Buckle Type:With Silver Metal Buckle

● Band Size: Length 120+89mm, Width 22mm

Package List:1Strap+1Screwdriver+Snaps