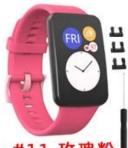

## **Product Design:**

● Fit Model ☐For Huawei Watch Fit

• Item: CBHW-F04

Type: <u>Silicone Watchband</u>

• Band Material : Silicone

• 15 Band Colors: Black, Pink, Blue, Green, Red, Orange, Purple, etc.

Buckle Type:With Silver Metal Buckle

● Band Size: Length 120+89mm, Width 22mm

Package List:1Strap+1Screwdriver+Snaps