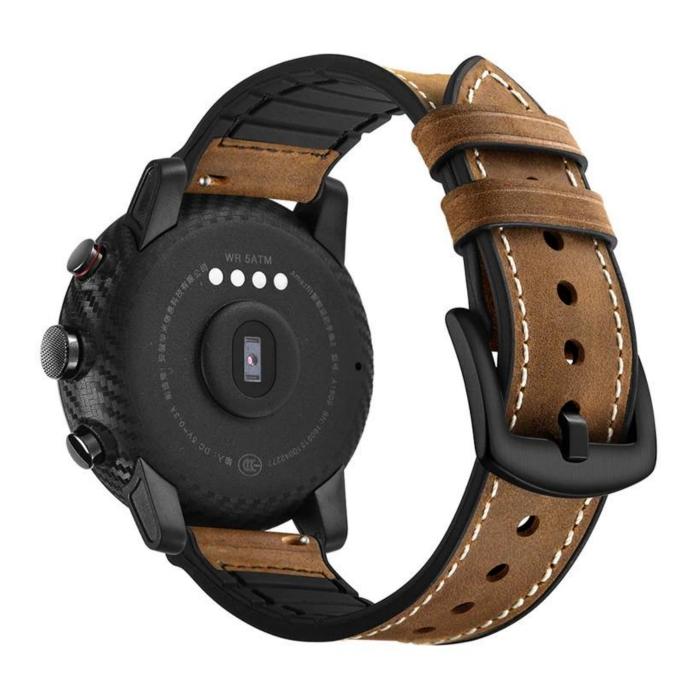

## **Design** [

- Top Layer Genuine Calf Leather + Silicone
- Fit For AMAZFIT Pace & AMAZFIT Stratos
- Black Metal Buckle
- Band Size 

  22mm

## **Features** □

- 1. Vintage genuine leather with sweatproof silicone strap backing with stainless metal clasp
- 2. The leather silicone sport band is waterproof and sweat resistant and you can wear it during outdoor activities.
- 3. Classic buckle perfect fits wristband, durable and flexible adjustment length
- 4. Multiple alternative holes for adjusting suitable length according to your wrist