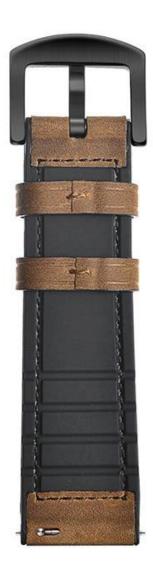

## **Design** [

- Top Layer Genuine Calf Leather + Silicone
- Fit For AMAZFIT Pace & AMAZFIT Stratos
- Black Metal Buckle
- Band Size 

  22mm

## **Features** □

- 1. Vintage genuine leather with sweatproof silicone strap backing with stainless metal clasp
- 2. The leather silicone sport band is waterproof and sweat resistant and you can wear it during outdoor activities.
- 3. Classic buckle perfect fits wristband, durable and flexible adjustment length
- 4. Multiple alternative holes for adjusting suitable length according to your wrist