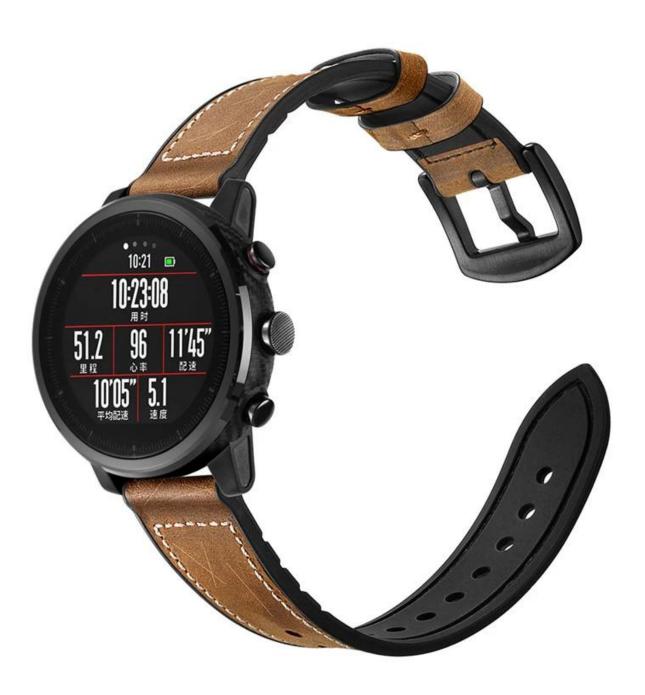

## **Design** [

- Top Layer Genuine Calf Leather + Silicone
- Fit For AMAZFIT Pace & AMAZFIT Stratos
- Black Metal Buckle
- Band Size 

  22mm

## **Features** □

- 1. Vintage genuine leather with sweatproof silicone strap backing with stainless metal clasp
- 2. The leather silicone sport band is waterproof and sweat resistant and you can wear it during outdoor activities.
- 3. Classic buckle perfect fits wristband, durable and flexible adjustment length
- 4. Multiple alternative holes for adjusting suitable length according to your wrist