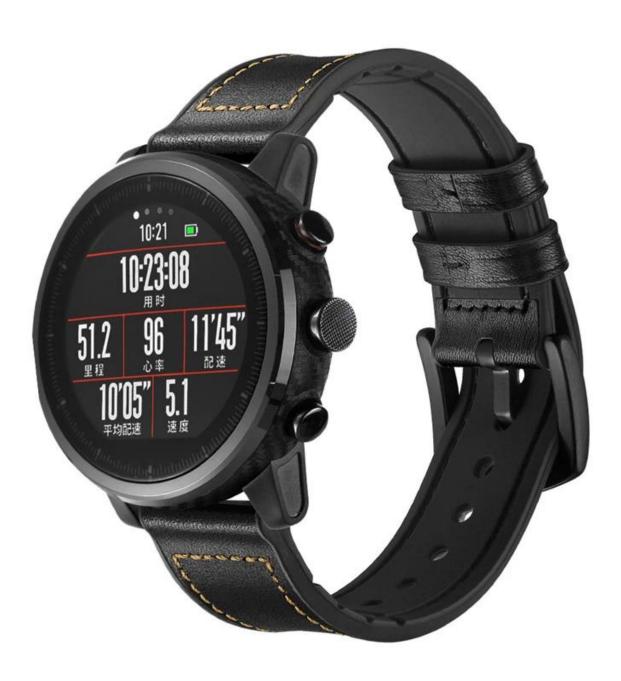

## **Design** [

- Top Layer Genuine Calf Leather + Silicone
- Fit For AMAZFIT Pace & AMAZFIT Stratos
- Black Metal Buckle
- Band Size 

  22mm

## **Features** □

- 1. Vintage genuine leather with sweatproof silicone strap backing with stainless metal clasp
- 2. The leather silicone sport band is waterproof and sweat resistant and you can wear it during outdoor activities.
- 3. Classic buckle perfect fits wristband, durable and flexible adjustment length
- 4. Multiple alternative holes for adjusting suitable length according to your wrist