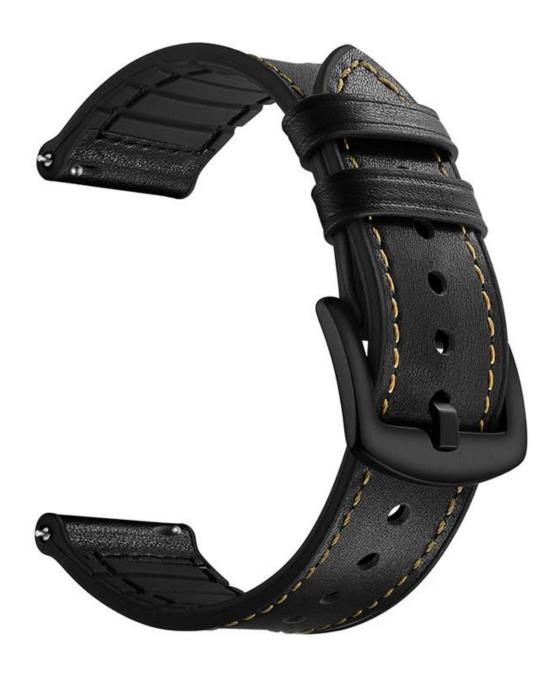

## **Design** [

- Top Layer Genuine Calf Leather + Silicone
- Fit For AMAZFIT Pace & AMAZFIT Stratos
- Black Metal Buckle
- Band Size 

  22mm

## **Features** □

- 1. Vintage genuine leather with sweatproof silicone strap backing with stainless metal clasp
- 2. The leather silicone sport band is waterproof and sweat resistant and you can wear it during outdoor activities.
- 3. Classic buckle perfect fits wristband, durable and flexible adjustment length
- 4. Multiple alternative holes for adjusting suitable length according to your wrist