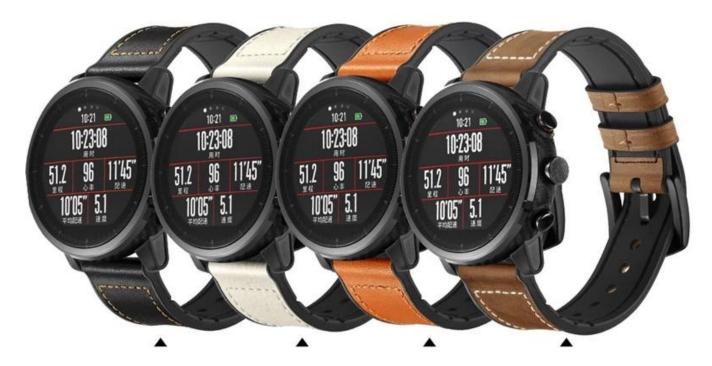

## **Design** [

- Top Layer Genuine Calf Leather + Silicone
- Fit For AMAZFIT Pace & AMAZFIT Stratos
- Black Metal Buckle
- Band Size 

  22mm

## **Features** □

- 1. Vintage genuine leather with sweatproof silicone strap backing with stainless metal clasp
- 2. The leather silicone sport band is waterproof and sweat resistant and you can wear it during outdoor activities.
- 3. Classic buckle perfect fits wristband, durable and flexible adjustment length
- 4. Multiple alternative holes for adjusting suitable length according to your wrist