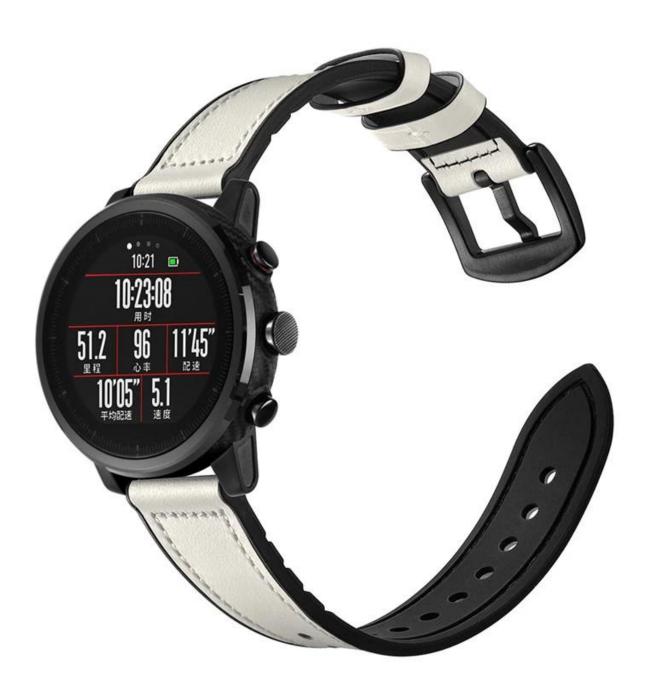

## **Design** [

- Top Layer Genuine Calf Leather + Silicone
- Fit For AMAZFIT Pace & AMAZFIT Stratos
- Black Metal Buckle
- Band Size 

  22mm

## **Features** □

- 1. Vintage genuine leather with sweatproof silicone strap backing with stainless metal clasp
- 2. The leather silicone sport band is waterproof and sweat resistant and you can wear it during outdoor activities.
- 3. Classic buckle perfect fits wristband, durable and flexible adjustment length
- 4. Multiple alternative holes for adjusting suitable length according to your wrist