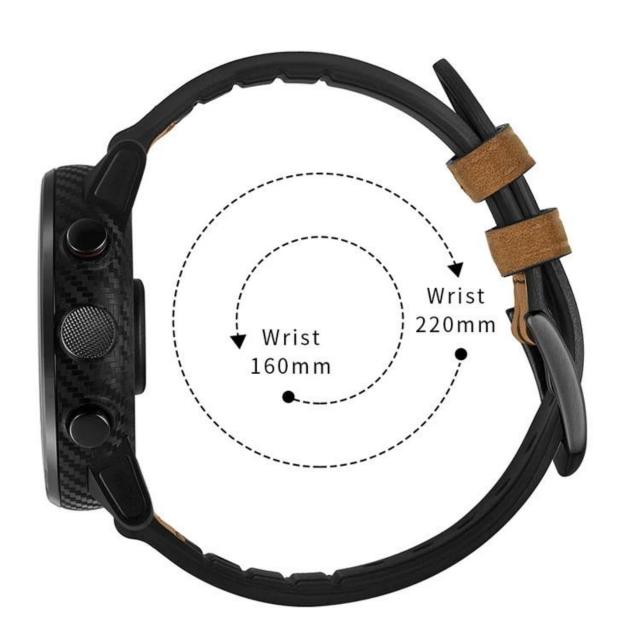

## **Design** [

- Top Layer Genuine Calf Leather + Silicone
- Fit For AMAZFIT Pace & AMAZFIT Stratos
- Black Metal Buckle
- Band Size 

  22mm

## **Features** □

- 1. Vintage genuine leather with sweatproof silicone strap backing with stainless metal clasp
- 2. The leather silicone sport band is waterproof and sweat resistant and you can wear it during outdoor activities.
- 3. Classic buckle perfect fits wristband, durable and flexible adjustment length
- 4. Multiple alternative holes for adjusting suitable length according to your wrist