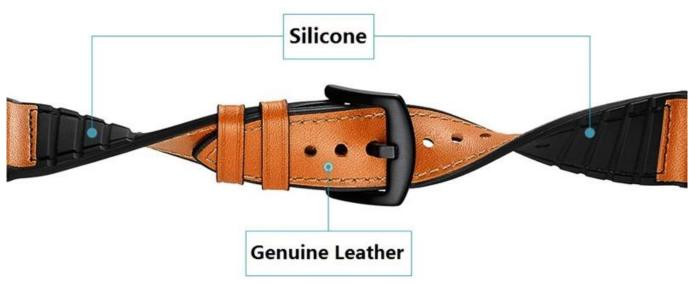

## **Design** [

- Top Layer Genuine Calf Leather + Silicone
- Fit For AMAZFIT Pace & AMAZFIT Stratos
- Black Metal Buckle
- Band Size 

  22mm

## **Features** □

- 1. Vintage genuine leather with sweatproof silicone strap backing with stainless metal clasp
- 2. The leather silicone sport band is waterproof and sweat resistant and you can wear it during outdoor activities.
- 3. Classic buckle perfect fits wristband, durable and flexible adjustment length
- 4. Multiple alternative holes for adjusting suitable length according to your wrist