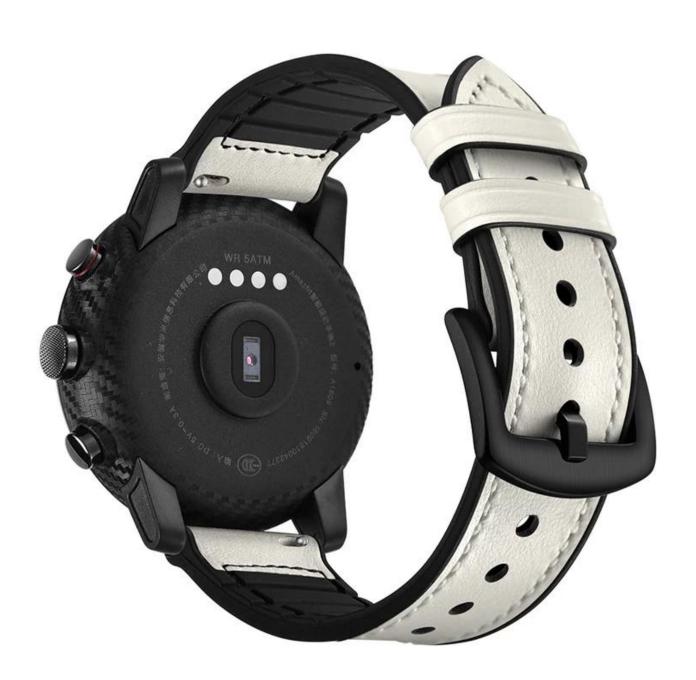

## **Design** [

- Top Layer Genuine Calf Leather + Silicone
- Fit For AMAZFIT Pace & AMAZFIT Stratos
- Black Metal Buckle
- Band Size 

  22mm

## **Features** □

- 1. Vintage genuine leather with sweatproof silicone strap backing with stainless metal clasp
- 2. The leather silicone sport band is waterproof and sweat resistant and you can wear it during outdoor activities.
- 3. Classic buckle perfect fits wristband, durable and flexible adjustment length
- 4. Multiple alternative holes for adjusting suitable length according to your wrist