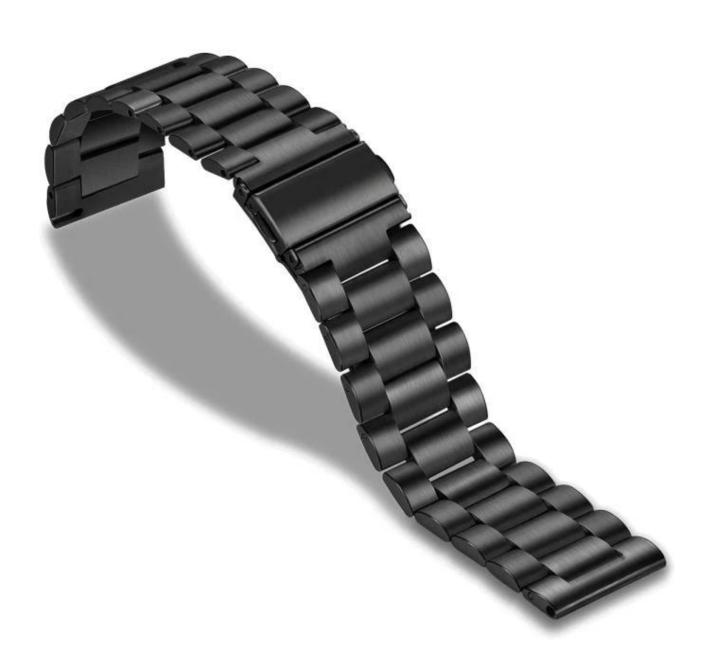

## 3-Link Chain Stainless Steel Watch Band For Huawei Watch GT

## **Product Design:**

- 3-Link Chain Design
- Folding Clasp
- Width: 22mm