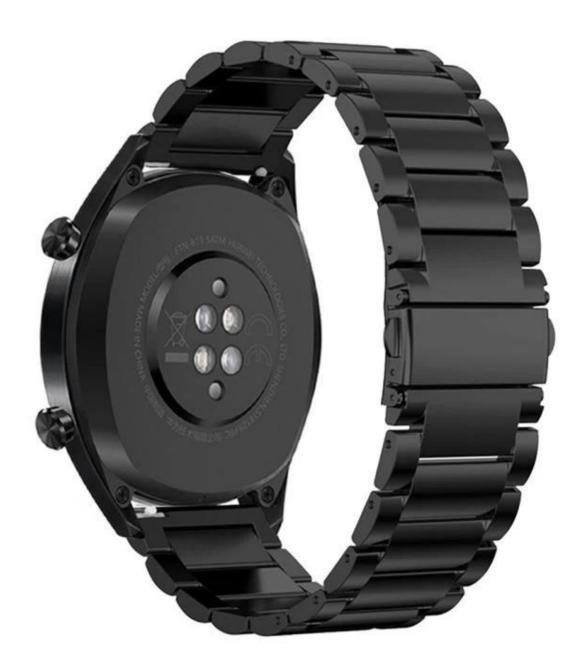

## 3-Link Chain Stainless Steel Watch Band For Huawei Watch GT

## **Product Design:**

- 3-Link Chain Design
- Folding Clasp
- Width: 22mm

## **Product Features:**

- 1. Durable stainless steel material, ensure the security of your watch
- 2. Bulk Huawei Watch Strap, Unique Stainless steel design, Fashion and Charming
- 3. Adjustable Strap Length, adjusts the length to fit your wrist
- 4. High-tech surface finish watch strap fits your device and feels comfortable on your wrist