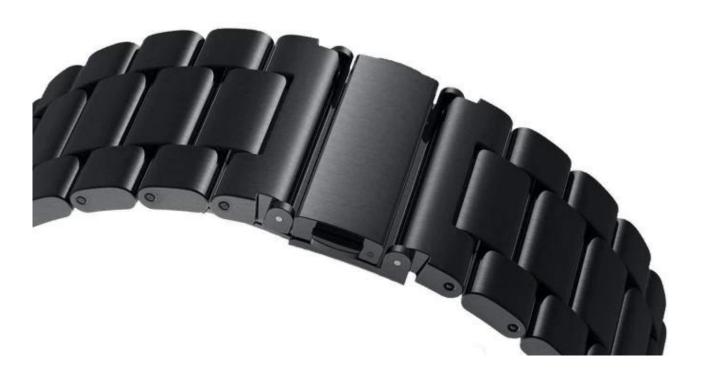

## **Double Button Butterfiy Clasp**

Refined dual fold-over clasp design and stainless steel head, easy to install and remove.

Double button folding clasp offers an extra security catch and quick to release and remove