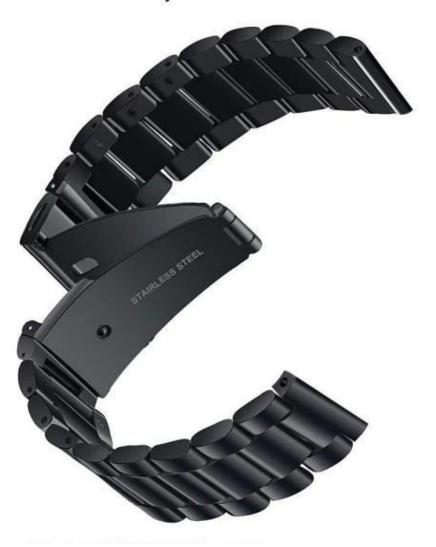

## **Product Design:**

- 3-Link Chain Design
- Folding Clasp
- Width: 22mm

## **Double Button Butterfiy Clasp**

Refined dual fold-over clasp design and stainless steel head, easy to install and remove.

Double button folding clasp offers an extra security catch and quick to release and remove