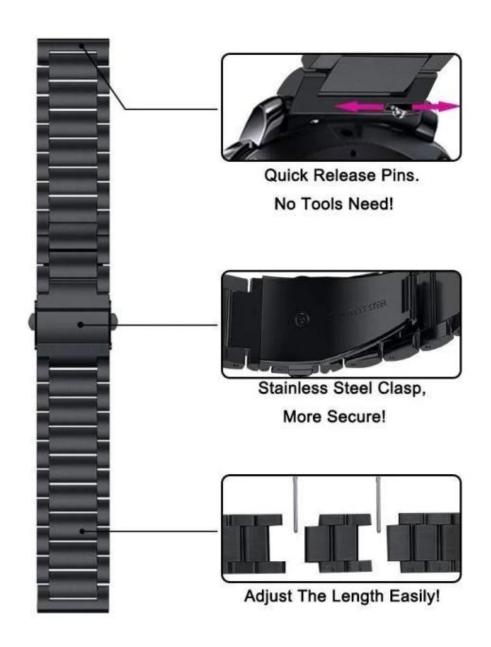

## **Product Features:**

- 1. Durable stainless steel material, ensure the security of your watch
- 2. Bulk Huawei Watch Strap, Unique Stainless steel design, Fashion and Charming
- 3. Adjustable Strap Length, adjusts the length to fit your wrist
- 4. High-tech surface finish watch strap fits your device and feels comfortable on your wrist

## **Double Button Butterfiy Clasp**

Refined dual fold-over clasp design and stainless steel head, easy to install and remove.

Double button folding clasp offers an extra security catch and quick to release and remove