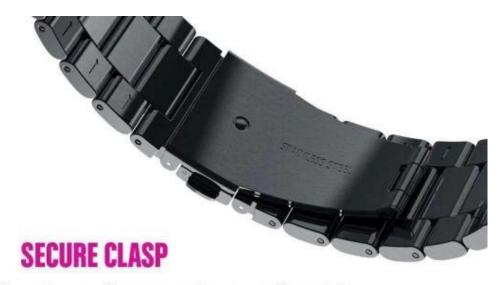

## **Double Button Butterfiy Clasp**

Refined dual fold-over clasp design and stainless steel head, easy to install and remove.

Double button folding clasp offers an extra security catch and quick to release and remove