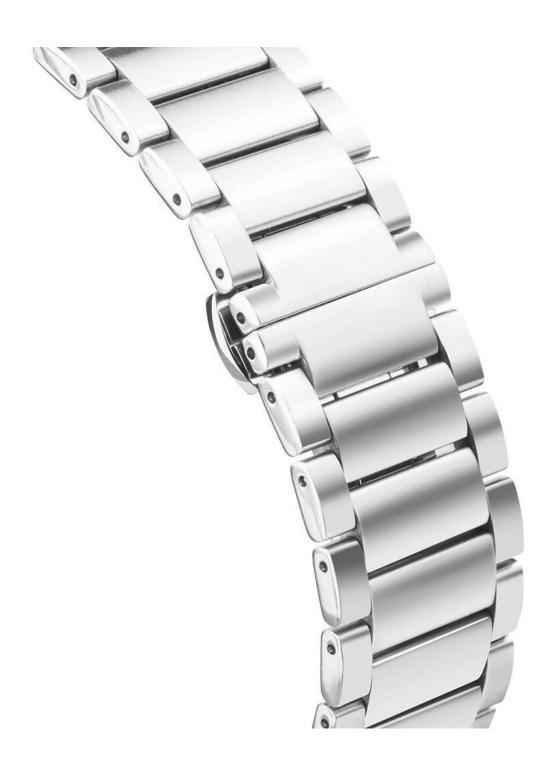

## 3-Link Chain Butterfly Buckle Stainless Steel Watch Band For Huawei Watch GT

## **Product Design:**

- 3-Link Chain Design
- Butterfly Buckle
- Width: 22mm

## **Product Features:**

- 1. Durable stainless steel material, ensure the security of your watch
- 2. Bulk Huawei Watch GT Strap, Unique Stainless steel design, Fashion and Charming
- 3. Adjustable Strap Length, adjusts the length to fit your wrist
- 4. High-tech surface finish watch strap fits your device and feels comfortable on your wrist