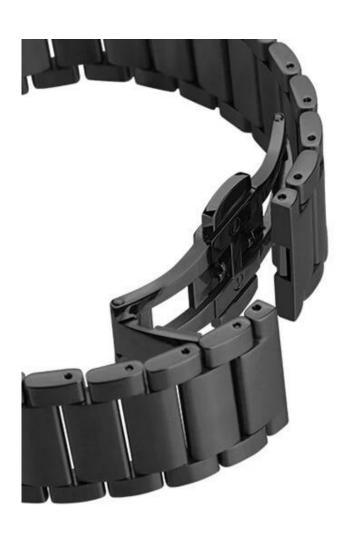

## **Butterfly Buckle**

Use high quality butteryfly buckle, easy to oplen and close, Safe and beautiful.

## **Product Design:**

- 3-Link Chain Design
- Butterfly Buckle
- Width: 22mm