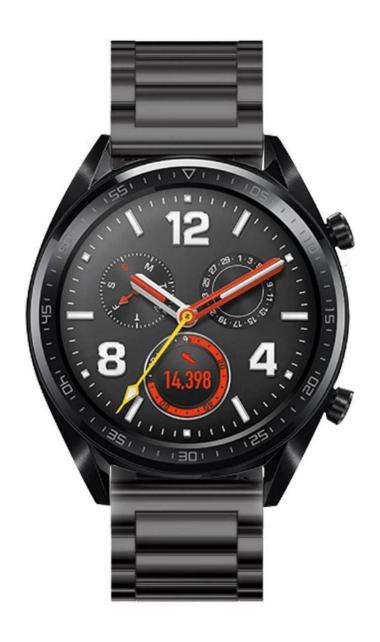

## 3-Link Chain Butterfly Buckle Stainless Steel Watch Band For Huawei Watch GT

## **Product Features:**

- 1. Durable stainless steel material, ensure the security of your watch
- 2. Bulk Huawei Watch GT Strap, Unique Stainless steel design, Fashion and Charming
- 3. Adjustable Strap Length, adjusts the length to fit your wrist
- 4. High-tech surface finish watch strap fits your device and feels comfortable on your wrist