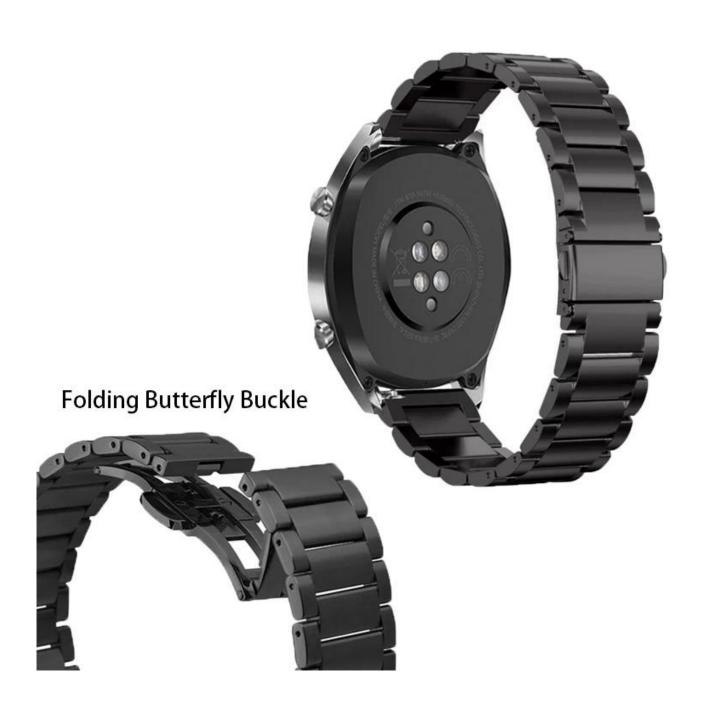

## **Butterfly Buckle**

Use high quality butteryfly buckle, easy to oplen and close, Safe and beautiful.

## **Product Design:**

- 3-Link Chain Design
- Butterfly Buckle
- Width: 22mm