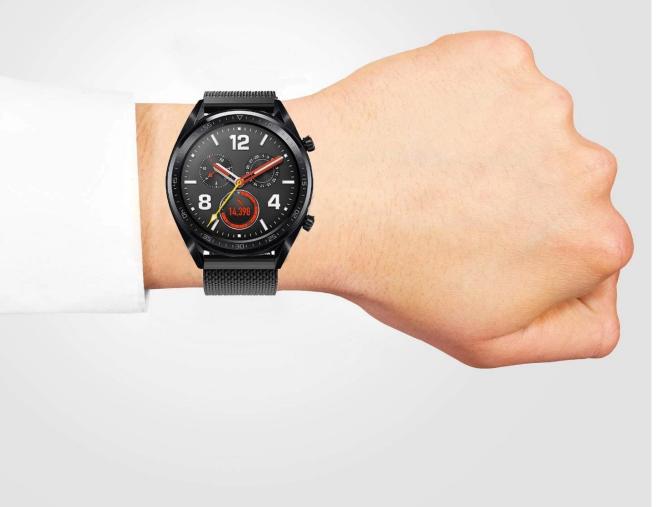

## Magnetic Closure Milanese Loop Stainless Steel Watch Band For Huawei Watch GT

## **Product Design :**

- Stainless Steel Watch Band
- Milanese Loop Mesh Band
- Magnetic Closure Clasp
- Width : 22mm

## **Product Features :**

- 1. Strong magnetic clasp closure, easily stick and lock your watch band
- 2. Exquisite stainless steel with smooth finish, wear very Comfortable and durable.
- 3. Milanese Loop stainless steel mesh combined of fashion, nobility, durability and elegance.
- 4. Wholesale Huawei Smart Watch Band. Ensure your watch in steady and secure, no problem