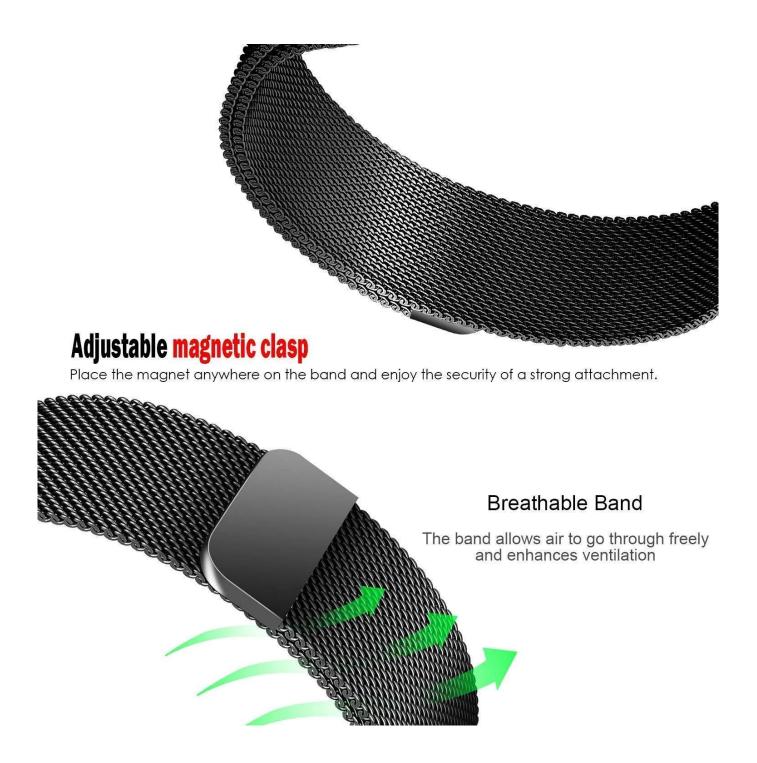

## **Product Features :**

- 1. Strong magnetic clasp closure, easily stick and lock your watch band
- 2. Exquisite stainless steel with smooth finish, wear very Comfortable and durable.
- 3. Milanese Loop stainless steel mesh combined of fashion, nobility, durability and elegance.
- 4. Wholesale Huawei Smart Watch Band. Ensure your watch in steady and secure, no problem

for most sports

5. Adjustable length fits your wrist, prefect in every detail.