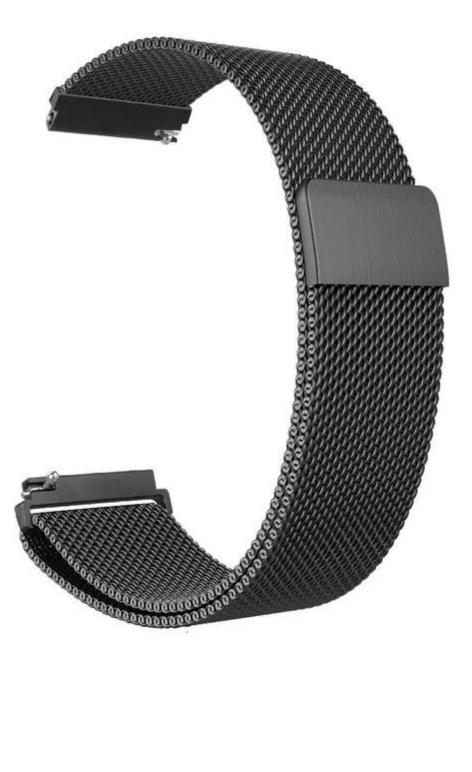

## **Product Design :**

- Stainless Steel Watch Band
- Milanese Loop Mesh Band
- Magnetic Closure Clasp
- Width : 22mm

## **Product Features :**

- 1. Strong magnetic clasp closure, easily stick and lock your watch band
- 2. Exquisite stainless steel with smooth finish, wear very Comfortable and durable.
- 3. Milanese Loop stainless steel mesh combined of fashion, nobility, durability and elegance.
- 4. Wholesale Huawei Smart Watch Band. Ensure your watch in steady and secure, no problem