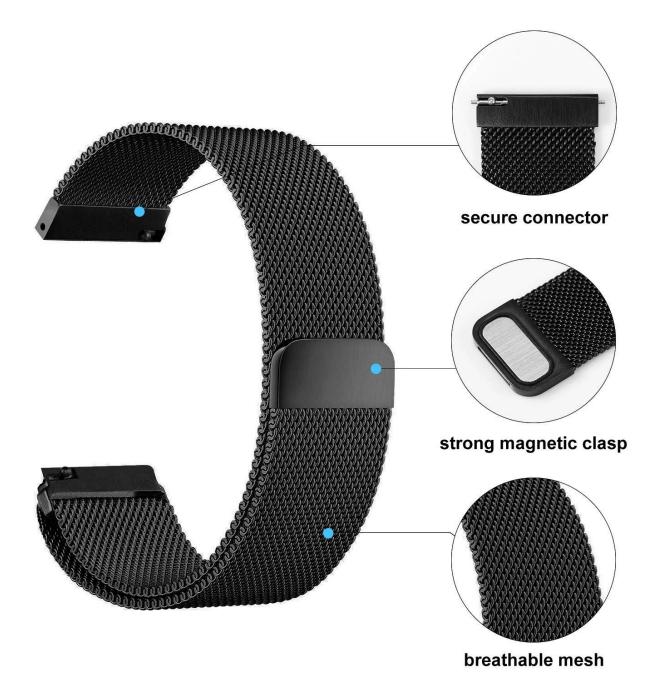

## **Product Features :**

- 1. Strong magnetic clasp closure, easily stick and lock your watch band
- 2. Exquisite stainless steel with smooth finish, wear very Comfortable and durable.
- 3. Milanese Loop stainless steel mesh combined of fashion, nobility, durability and elegance.
- 4. Wholesale Huawei Smart Watch Band. Ensure your watch in steady and secure, no problem

for most sports

5. Adjustable length fits your wrist, prefect in every detail.