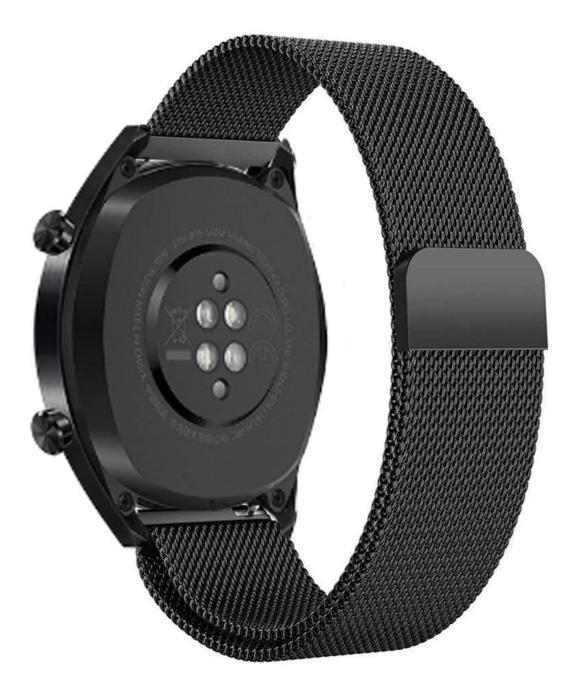

## Magnetic Closure Milanese Loop Stainless Steel Watch Band For Huawei Watch GT

## **Product Design :**

- Stainless Steel Watch Band
- Milanese Loop Mesh Band
- Magnetic Closure Clasp
- Width : 22mm

## **Product Features :**

- 1. Strong magnetic clasp closure, easily stick and lock your watch band
- 2. Exquisite stainless steel with smooth finish, wear very Comfortable and durable.
- 3. Milanese Loop stainless steel mesh combined of fashion, nobility, durability and elegance.
- 4. Wholesale Huawei Smart Watch Band. Ensure your watch in steady and secure, no problem