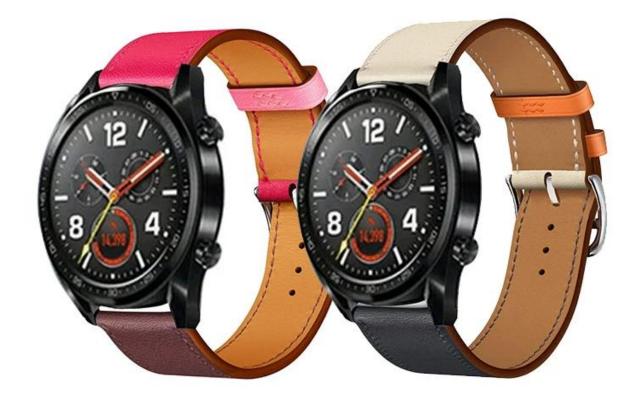

## Single Tour Contrast Color Geniune Leather Watch Band For Huawei Watch GT

## Product Design :

- Contrast Color Design
- With Fashion Metal Buckle

## **Product Features :**

1. <u>Bulk Huawei Watch Bands</u>,made from smooth Barénia leather,Exquisite textured Epsom leather or soft, sleek Swift leather.

2. Classic Leather Single Tour watchband, stylish cut and elegant looking makes it an perfect Watch band replacement for you