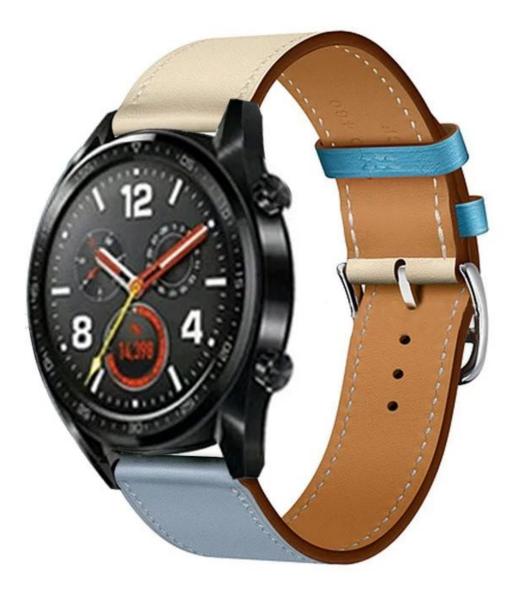

## Single Tour Contrast Color Geniune Leather Watch Band For Huawei Watch GT

## Product Design :

- Contrast Color Design
- With Fashion Metal Buckle

3. Secure and solid stainless steel buckle ensures the stability, multiple alternative holes make it easy to adjust the length

4. Design for ultimate comfort while offering a timeless, stylish cut and elegant looking makes it an ideal watch band strap replacement wristband for you