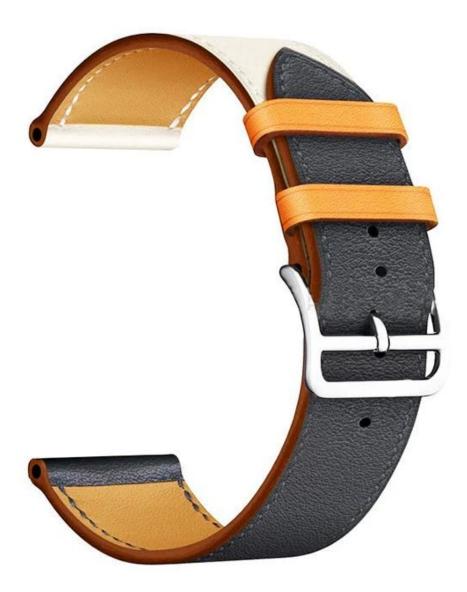

## Single Tour Contrast Color Geniune Leather Watch Band For Huawei Watch GT

## Product Design :

- Contrast Color Design
- With Fashion Metal Buckle

3. Secure and solid stainless steel buckle ensures the stability, multiple alternative holes make it easy to adjust the length

4. Design for ultimate comfort while offering a timeless, stylish cut and elegant looking makes it an ideal watch band strap replacement wristband for you