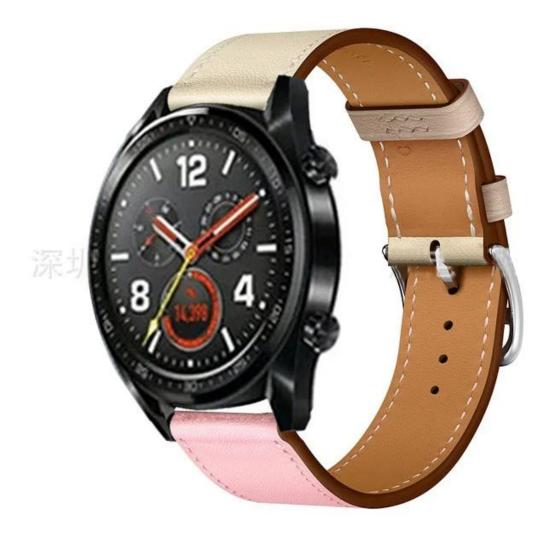

## Single Tour Contrast Color Geniune Leather Watch Band For Huawei Watch GT

## Product Design :

- Contrast Color Design
- With Fashion Metal Buckle

## **Product Features :**

1. <u>Bulk Huawei Watch Bands</u>,made from smooth Barénia leather,Exquisite textured Epsom leather or soft, sleek Swift leather.

2. Classic Leather Single Tour watchband, stylish cut and elegant looking makes it an perfect Watch band replacement for you

3. Secure and solid stainless steel buckle ensures the stability, multiple alternative holes make it easy to adjust the length

4. Design for ultimate comfort while offering a timeless, stylish cut and elegant looking makes it an ideal watch band strap replacement wristband for you