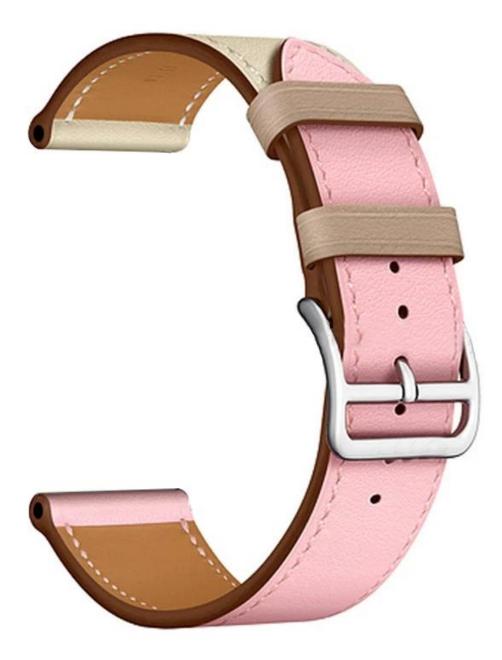

## Single Tour Contrast Color Geniune Leather Watch Band For Huawei Watch GT

## Product Design :

- Contrast Color Design
- With Fashion Metal Buckle

## **Product Features :**

1. <u>Bulk Huawei Watch Bands</u>,made from smooth Barénia leather,Exquisite textured Epsom leather or soft, sleek Swift leather.

2. Classic Leather Single Tour watchband, stylish cut and elegant looking makes it an perfect Watch band replacement for you

3. Secure and solid stainless steel buckle ensures the stability, multiple alternative holes make it easy to adjust the length

4. Design for ultimate comfort while offering a timeless, stylish cut and elegant looking makes it an ideal watch band strap replacement wristband for you