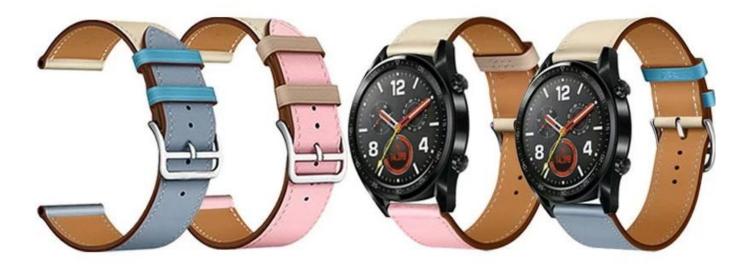

## Single Tour Contrast Color Geniune Leather Watch Band For Huawei Watch GT

## Product Design :

- Contrast Color Design
- With Fashion Metal Buckle

## **Product Features :**

1. <u>Bulk Huawei Watch Bands</u>,made from smooth Barénia leather,Exquisite textured Epsom leather or soft, sleek Swift leather.

2. Classic Leather Single Tour watchband, stylish cut and elegant looking makes it an perfect Watch band replacement for you