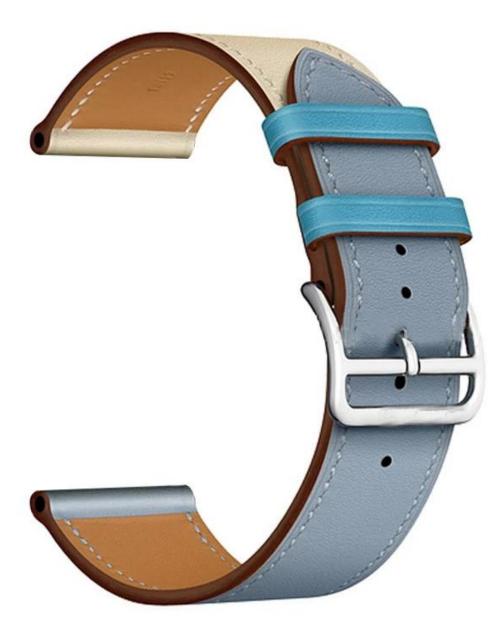

## Single Tour Contrast Color Geniune Leather Watch Band For Huawei Watch GT

## Product Design :

- Contrast Color Design
- With Fashion Metal Buckle

## **Product Features :**

1. <u>Bulk Huawei Watch Bands</u>,made from smooth Barénia leather,Exquisite textured Epsom leather or soft, sleek Swift leather.

2. Classic Leather Single Tour watchband, stylish cut and elegant looking makes it an perfect Watch band replacement for you

3. Secure and solid stainless steel buckle ensures the stability, multiple alternative holes make it easy to adjust the length

4. Design for ultimate comfort while offering a timeless, stylish cut and elegant looking makes it an ideal watch band strap replacement wristband for you