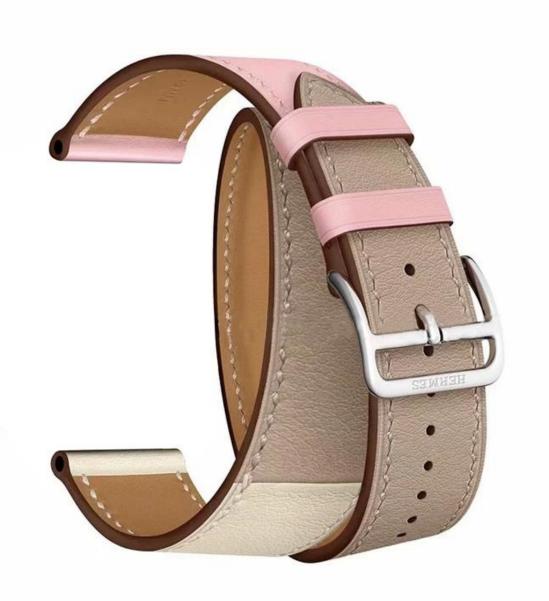

## Double Tour Contrast Color Geniune Leather Watch Strap For Huawei Watch GT

## Product Design :

- Extra-long Double Tour Design
- Contrast Color Design, Eye-Catching

## **Product Features :**

1. Made from smooth Barénia leather, Exquisite textured Epsom leather or soft, sleek Swift leather.

2. Classic Leather Single Tour watchband, stylish cut and elegant looking makes it an perfect Watch band replacement for you

3. Secure and solid stainless steel buckle ensures the stability, multiple alternative holes make it easy to adjust the length

4. Design for ultimate comfort while offering a timeless, stylish cut and elegant looking makes it an ideal watch band strap replacement wristband for you