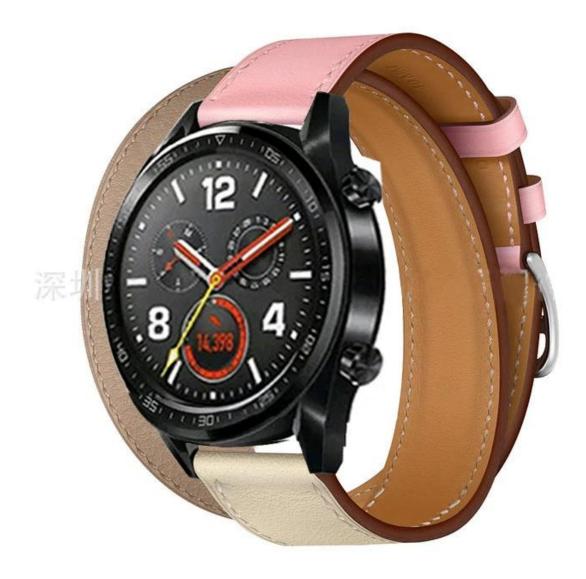

## Double Tour Contrast Color Geniune Leather Watch Strap For Huawei Watch GT

## Product Design :

- Extra-long Double Tour Design
- Contrast Color Design, Eye-Catching

## **Product Features :**

1. Made from smooth Barénia leather, Exquisite textured Epsom leather or soft, sleek Swift leather.

2. Classic Leather Single Tour watchband, stylish cut and elegant looking makes it an perfect Watch band replacement for you