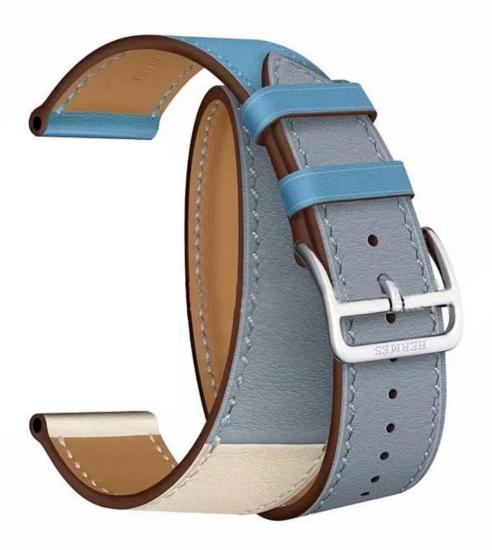

## **Product Features :**

1. Made from smooth Barénia leather, Exquisite textured Epsom leather or soft, sleek Swift leather.

2. Classic Leather Single Tour watchband, stylish cut and elegant looking makes it an perfect Watch band replacement for you

3. Secure and solid stainless steel buckle ensures the stability, multiple alternative holes make it easy to adjust the length

4. Design for ultimate comfort while offering a timeless, stylish cut and elegant looking makes it an ideal watch band strap replacement wristband for you