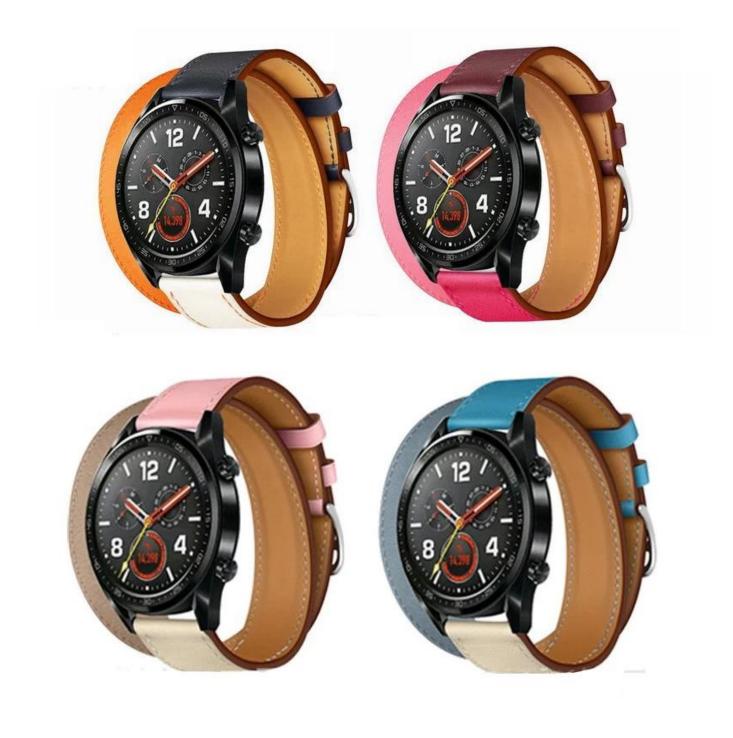

## Double Tour Contrast Color Geniune Leather Watch Strap For Huawei Watch GT

## Product Design :

- Extra-long Double Tour Design
- Contrast Color Design, Eye-Catching

## **Product Features :**

1. Made from smooth Barénia leather, Exquisite textured Epsom leather or soft, sleek Swift leather.

2. Classic Leather Single Tour watchband, stylish cut and elegant looking makes it an perfect Watch band replacement for you