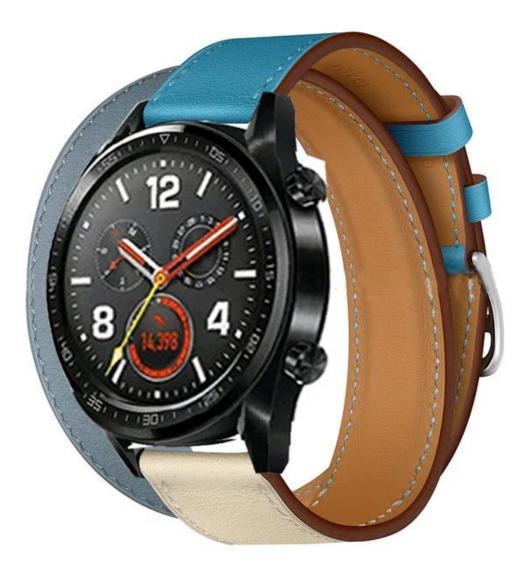

## Double Tour Contrast Color Geniune Leather Watch Strap For Huawei Watch GT

## Product Design :

- Extra-long Double Tour Design
- Contrast Color Design, Eye-Catching

## **Product Features :**

1. Made from smooth Barénia leather, Exquisite textured Epsom leather or soft, sleek Swift leather.

2. Classic Leather Single Tour watchband, stylish cut and elegant looking makes it an perfect Watch band replacement for you