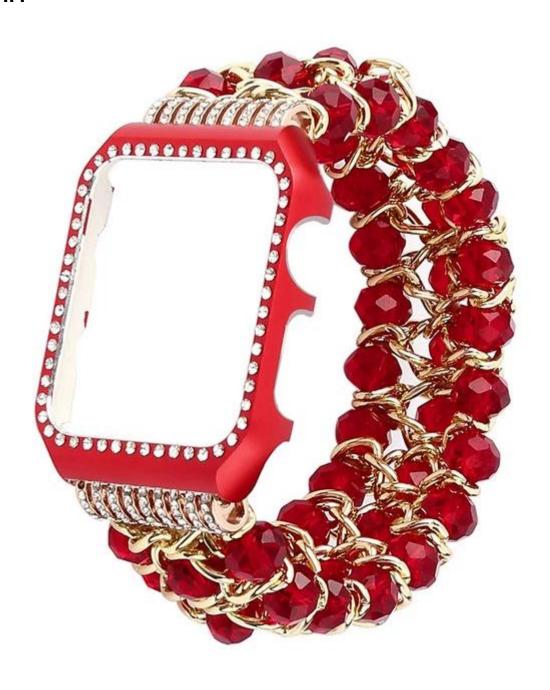

## Handmade Beaded Elastic Bracelet Replacement Wrist Strap 38MM 42MM

## Design [

- Agate Bracelet With Metal Diamond Case
- Elastic Stretch Rope
- Bling Steel Adapter

## **Features** □

- 1. Made of high quality crystal agate, bling steel connectors, glittering rhinestone diamond metal Watch Case, durable elastic rope.
- 2. Handmade craft, special and fashionable.
- 3. This glittering handmade Apple watch beads bracelet wristband for Apple Watch Series 3 Series
- 2 Series 1. Wholesale Apple Watch 3 Bands
- 4. Diamond Metal Case not only Full Rhinestone inlaid Apple Watch Case with Aluminum Black metallic, but also anti-scratch
- 5. Round band stretch over the hand and fit snugly around the wrist, no buckle needed, easily to take on / off.