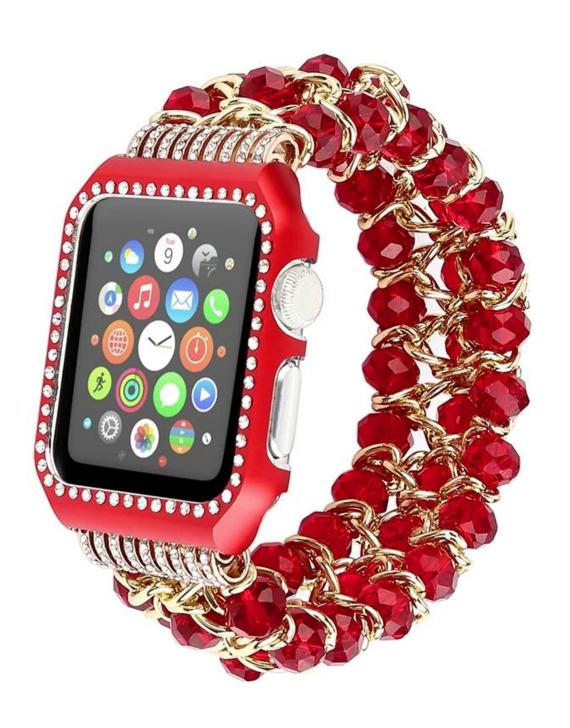

## Handmade Beaded Elastic Bracelet Replacement Wrist Strap 38MM 42MM

## Design [

- Agate Bracelet With Metal Diamond Case
- Elastic Stretch Rope
- Bling Steel Adapter

## **Features** □

- 1. Made of high quality crystal agate, bling steel connectors, glittering rhinestone diamond metal Watch Case, durable elastic rope.
- 2. Handmade craft, special and fashionable.
- 3. This glittering handmade Apple watch beads bracelet wristband for Apple Watch Series 3 Series
- 2 Series 1. Wholesale Apple Watch 3 Bands
- 4. Diamond Metal Case not only Full Rhinestone inlaid Apple Watch Case with Aluminum Black metallic, but also anti-scratch
- 5. Round band stretch over the hand and fit snugly around the wrist, no buckle needed, easily to take on / off.