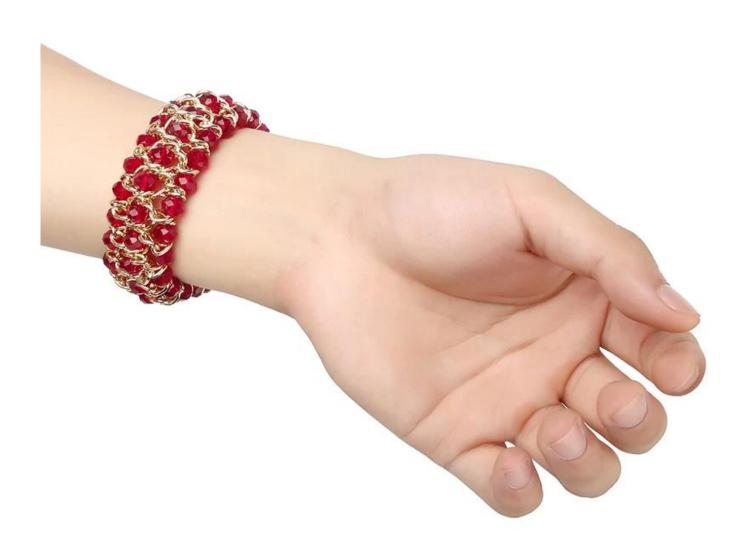

## Handmade Beaded Elastic Bracelet Replacement Wrist Strap 38MM 42MM

## Design [

- Agate Bracelet With Metal Diamond Case
- Elastic Stretch Rope
- Bling Steel Adapter

## **Features** □

- 1. Made of high quality crystal agate, bling steel connectors, glittering rhinestone diamond metal Watch Case, durable elastic rope.
- 2. Handmade craft, special and fashionable.
- 3. This glittering handmade Apple watch beads bracelet wristband for Apple Watch Series 3 Series
- 2 Series 1. Wholesale Apple Watch 3 Bands
- 4. Diamond Metal Case not only Full Rhinestone inlaid Apple Watch Case with Aluminum Black metallic, but also anti-scratch
- 5. Round band stretch over the hand and fit snugly around the wrist, no buckle needed, easily to take on / off.