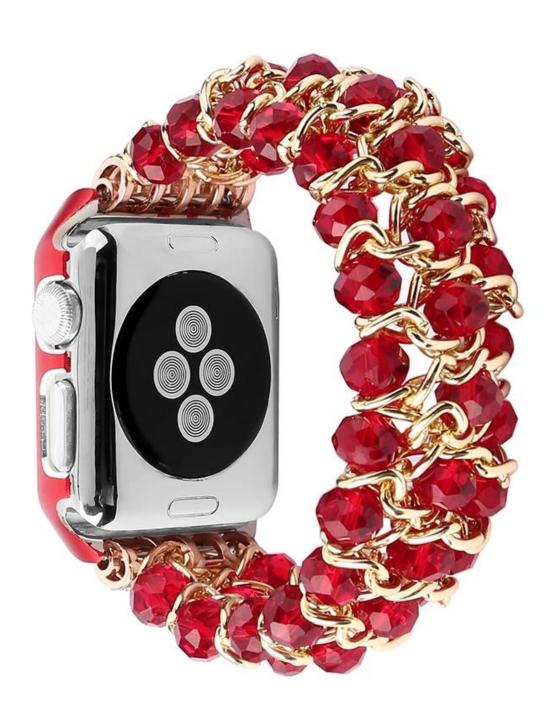

## Handmade Beaded Elastic Bracelet Replacement Wrist Strap 38MM 42MM

## Design [

- Agate Bracelet With Metal Diamond Case
- Elastic Stretch Rope
- Bling Steel Adapter

## **Features** □

- 1. Made of high quality crystal agate, bling steel connectors, glittering rhinestone diamond metal Watch Case, durable elastic rope.
- 2. Handmade craft, special and fashionable.
- 3. This glittering handmade Apple watch beads bracelet wristband for Apple Watch Series 3 Series
- 2 Series 1. Wholesale Apple Watch 3 Bands
- 4. Diamond Metal Case not only Full Rhinestone inlaid Apple Watch Case with Aluminum Black metallic, but also anti-scratch
- 5. Round band stretch over the hand and fit snugly around the wrist, no buckle needed, easily to take on / off.