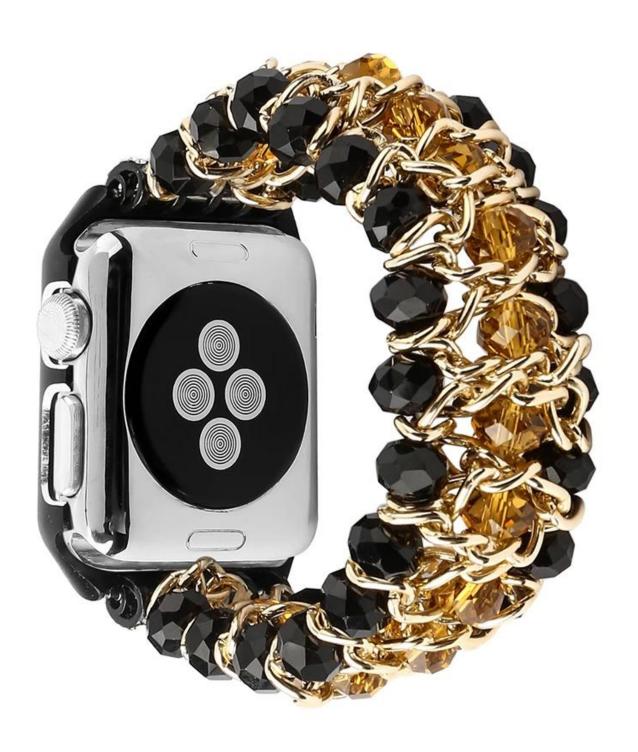

## Handmade Beaded Elastic Bracelet Replacement Wrist Strap 38MM 42MM

## Design [

- Agate Bracelet With Metal Diamond Case
- Elastic Stretch Rope
- Bling Steel Adapter

## **Features** □

- 1. Made of high quality crystal agate, bling steel connectors, glittering rhinestone diamond metal Watch Case, durable elastic rope.
- 2. Handmade craft, special and fashionable.
- 3. This glittering handmade Apple watch beads bracelet wristband for Apple Watch Series 3 Series
- 2 Series 1. Wholesale Apple Watch 3 Bands
- 4. Diamond Metal Case not only Full Rhinestone inlaid Apple Watch Case with Aluminum Black metallic, but also anti-scratch
- 5. Round band stretch over the hand and fit snugly around the wrist, no buckle needed, easily to take on / off.