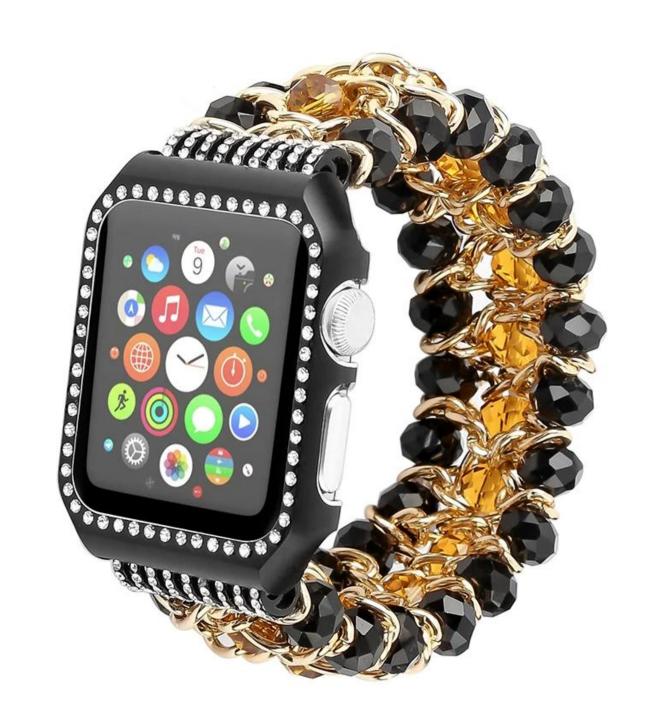

## Handmade Beaded Elastic Bracelet Replacement Wrist Strap 38MM 42MM

## Design [

- Agate Bracelet With Metal Diamond Case
- Elastic Stretch Rope
- Bling Steel Adapter

## **Features** □

- 1. Made of high quality crystal agate, bling steel connectors, glittering rhinestone diamond metal Watch Case, durable elastic rope.
- 2. Handmade craft, special and fashionable.
- 3. This glittering handmade Apple watch beads bracelet wristband for Apple Watch Series 3 Series
- 2 Series 1. Wholesale Apple Watch 3 Bands
- 4. Diamond Metal Case not only Full Rhinestone inlaid Apple Watch Case with Aluminum Black metallic, but also anti-scratch
- 5. Round band stretch over the hand and fit snugly around the wrist, no buckle needed, easily to take on / off.