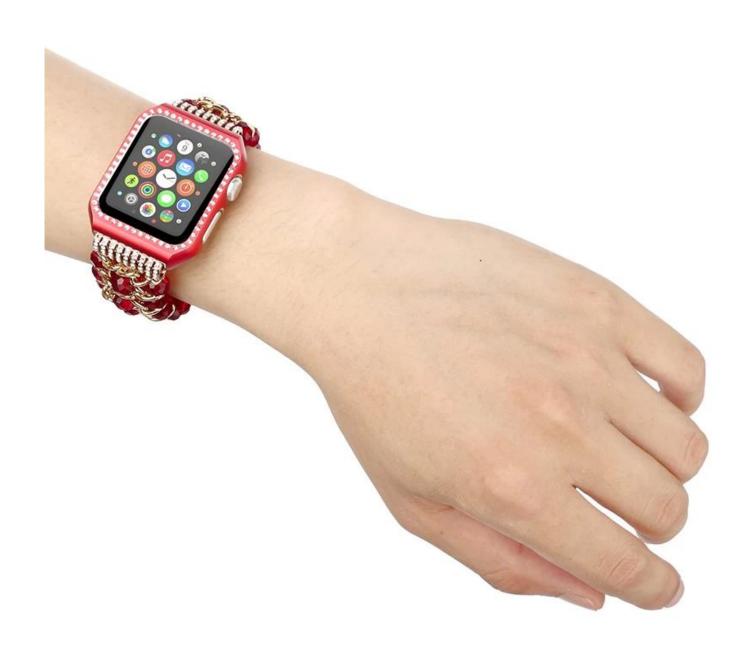

## Handmade Beaded Elastic Bracelet Replacement Wrist Strap 38MM 42MM

## Design [

- Agate Bracelet With Metal Diamond Case
- Elastic Stretch Rope
- Bling Steel Adapter

## **Features** □

- 1. Made of high quality crystal agate, bling steel connectors, glittering rhinestone diamond metal Watch Case, durable elastic rope.
- 2. Handmade craft, special and fashionable.
- 3. This glittering handmade Apple watch beads bracelet wristband for Apple Watch Series 3 Series
- 2 Series 1. Wholesale Apple Watch 3 Bands
- 4. Diamond Metal Case not only Full Rhinestone inlaid Apple Watch Case with Aluminum Black metallic, but also anti-scratch
- 5. Round band stretch over the hand and fit snugly around the wrist, no buckle needed, easily to take on / off.