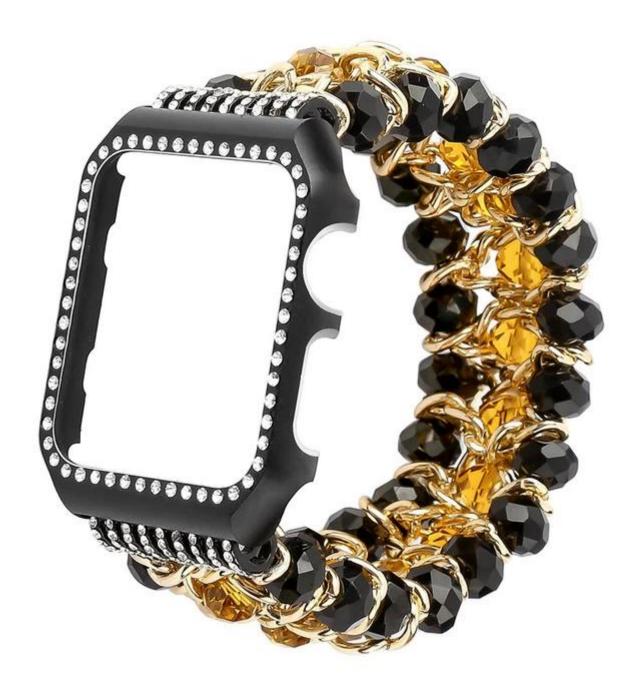

## Handmade Beaded Elastic Bracelet Replacement Wrist Strap 38MM 42MM

## Design [

- Agate Bracelet With Metal Diamond Case
- Elastic Stretch Rope
- Bling Steel Adapter

## **Features** □

- 1. Made of high quality crystal agate, bling steel connectors, glittering rhinestone diamond metal Watch Case, durable elastic rope.
- 2. Handmade craft, special and fashionable.
- 3. This glittering handmade Apple watch beads bracelet wristband for Apple Watch Series 3 Series
- 2 Series 1. Wholesale Apple Watch 3 Bands
- 4. Diamond Metal Case not only Full Rhinestone inlaid Apple Watch Case with Aluminum Black metallic, but also anti-scratch
- 5. Round band stretch over the hand and fit snugly around the wrist, no buckle needed, easily to take on / off.