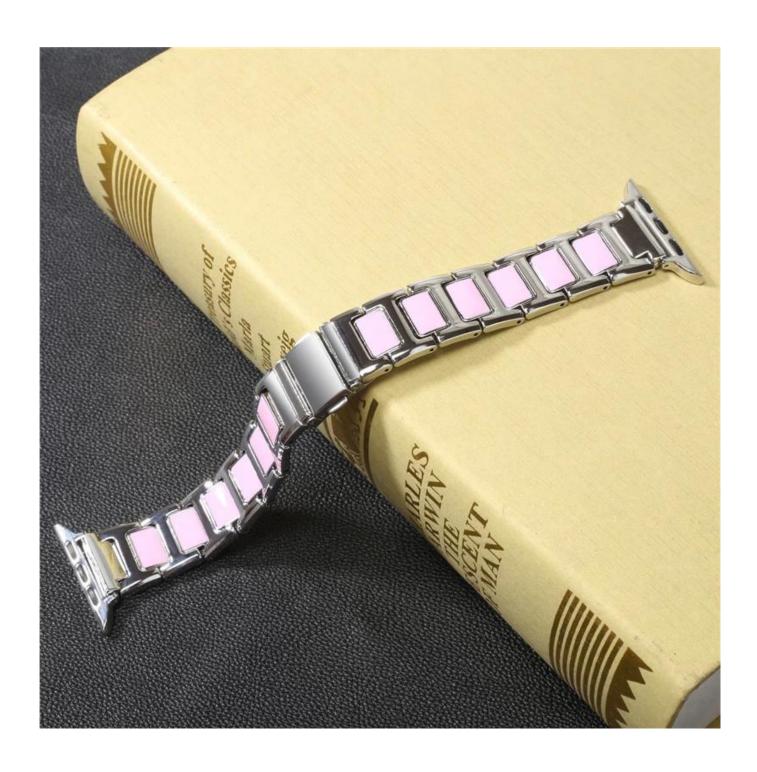

## **Fashion Ceramics Link Bracelet Replacement Strap For Apple Watch**

## **Design** □

- Decorated With Ceramics
- Steel Folding Buckle
- Fits 145-205mm wrist

## **Features** □

- 1. This refined replacement alloy wrist band decorated with unique ceramic solid link
- 2. Band comes with Apple Watch Lugs on both ends, which locks onto Apple Watch Band Interface precisely and securely
- 3. Wholesale Ceramic Apple Watch Band. Fashion, nobility, durability and elegance
- 4. The adjustable length allows you to adjust your wrist to the most comfortable size.
- 5. This replacement apple watch bands fit most people, no matter teenagers or the aged, men or women