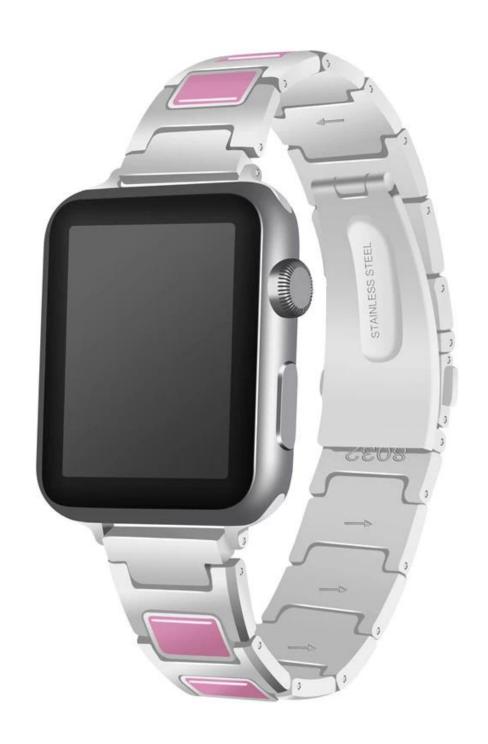

## **Fashion Ceramics Link Bracelet Replacement Strap For Apple Watch**

## **Design** □

- Decorated With Ceramics
- Steel Folding Buckle
- Fits 145-205mm wrist

## **Features** □

- 1. This refined replacement alloy wrist band decorated with unique ceramic solid link
- 2. Band comes with Apple Watch Lugs on both ends, which locks onto Apple Watch Band Interface precisely and securely
- 3. Wholesale Ceramic Apple Watch Band. Fashion, nobility, durability and elegance
- 4. The adjustable length allows you to adjust your wrist to the most comfortable size.
- 5. This replacement apple watch bands fit most people, no matter teenagers or the aged, men or women