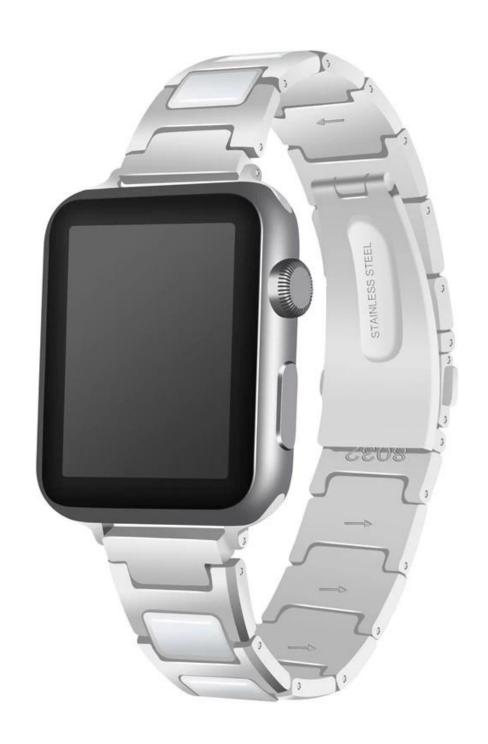

## **Fashion Ceramics Link Bracelet Replacement Strap For Apple Watch**

## **Design** □

- Decorated With Ceramics
- Steel Folding Buckle
- Fits 145-205mm wrist

## **Features** □

- 1. This refined replacement alloy wrist band decorated with unique ceramic solid link
- 2. Band comes with Apple Watch Lugs on both ends, which locks onto Apple Watch Band Interface precisely and securely
- 3. Wholesale Ceramic Apple Watch Band. Fashion, nobility, durability and elegance
- 4. The adjustable length allows you to adjust your wrist to the most comfortable size.
- 5. This replacement apple watch bands fit most people, no matter teenagers or the aged, men or women