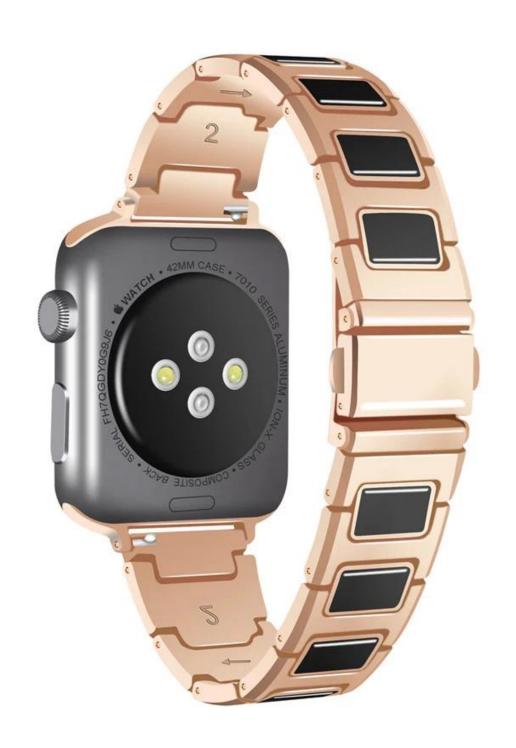

## **Fashion Ceramics Link Bracelet Replacement Strap For Apple Watch**

## **Design** □

- Decorated With Ceramics
- Steel Folding Buckle
- Fits 145-205mm wrist

## **Features** □

- 1. This refined replacement alloy wrist band decorated with unique ceramic solid link
- 2. Band comes with Apple Watch Lugs on both ends, which locks onto Apple Watch Band Interface precisely and securely
- 3. Wholesale Ceramic Apple Watch Band. Fashion, nobility, durability and elegance
- 4. The adjustable length allows you to adjust your wrist to the most comfortable size.
- 5. This replacement apple watch bands fit most people, no matter teenagers or the aged, men or women