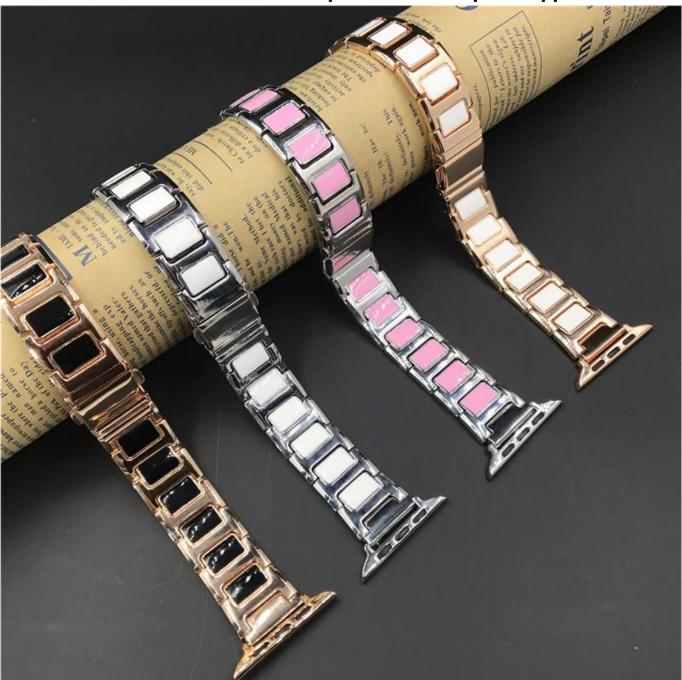

## **Fashion Ceramics Link Bracelet Replacement Strap For Apple Watch**

## **Design** □

- Decorated With Ceramics
- Steel Folding Buckle
- Fits 145-205mm wrist

## **Features** □

- 1. This refined replacement alloy wrist band decorated with unique ceramic solid link
- 2. Band comes with Apple Watch Lugs on both ends, which locks onto Apple Watch Band Interface precisely and securely
- 3. Wholesale Ceramic Apple Watch Band. Fashion, nobility, durability and elegance
- 4. The adjustable length allows you to adjust your wrist to the most comfortable size.
- 5. This replacement apple watch bands fit most people, no matter teenagers or the aged, men or women