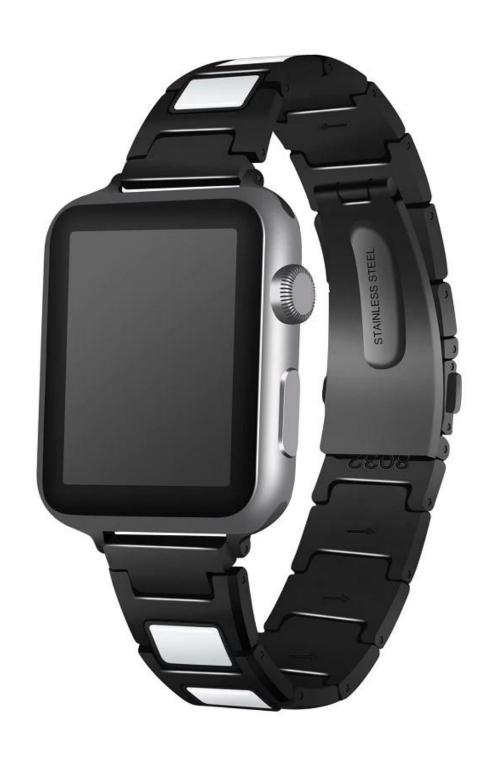

## **Fashion Ceramics Link Bracelet Replacement Strap For Apple Watch**

## **Design** □

- Decorated With Ceramics
- Steel Folding Buckle
- Fits 145-205mm wrist

## **Features** □

- 1. This refined replacement alloy wrist band decorated with unique ceramic solid link
- 2. Band comes with Apple Watch Lugs on both ends, which locks onto Apple Watch Band Interface precisely and securely
- 3. Wholesale Ceramic Apple Watch Band. Fashion, nobility, durability and elegance
- 4. The adjustable length allows you to adjust your wrist to the most comfortable size.
- 5. This replacement apple watch bands fit most people, no matter teenagers or the aged, men or women