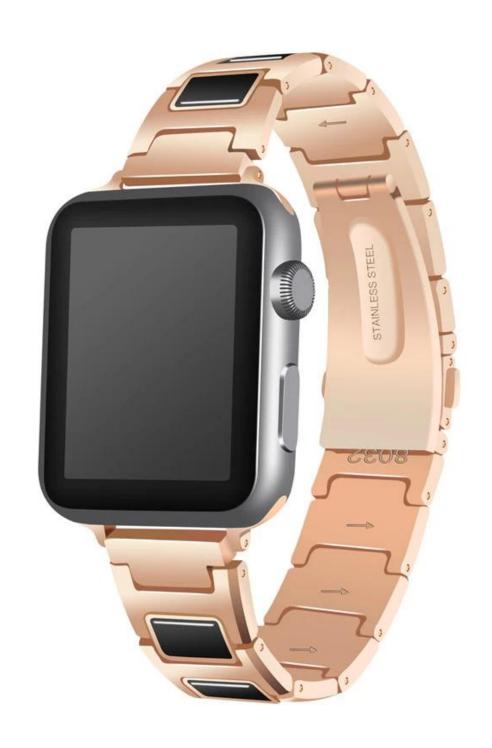

## **Fashion Ceramics Link Bracelet Replacement Strap For Apple Watch**

## **Design** □

- Decorated With Ceramics
- Steel Folding Buckle
- Fits 145-205mm wrist

## **Features** □

- 1. This refined replacement alloy wrist band decorated with unique ceramic solid link
- 2. Band comes with Apple Watch Lugs on both ends, which locks onto Apple Watch Band Interface precisely and securely
- 3. Wholesale Ceramic Apple Watch Band. Fashion, nobility, durability and elegance
- 4. The adjustable length allows you to adjust your wrist to the most comfortable size.
- 5. This replacement apple watch bands fit most people, no matter teenagers or the aged, men or women